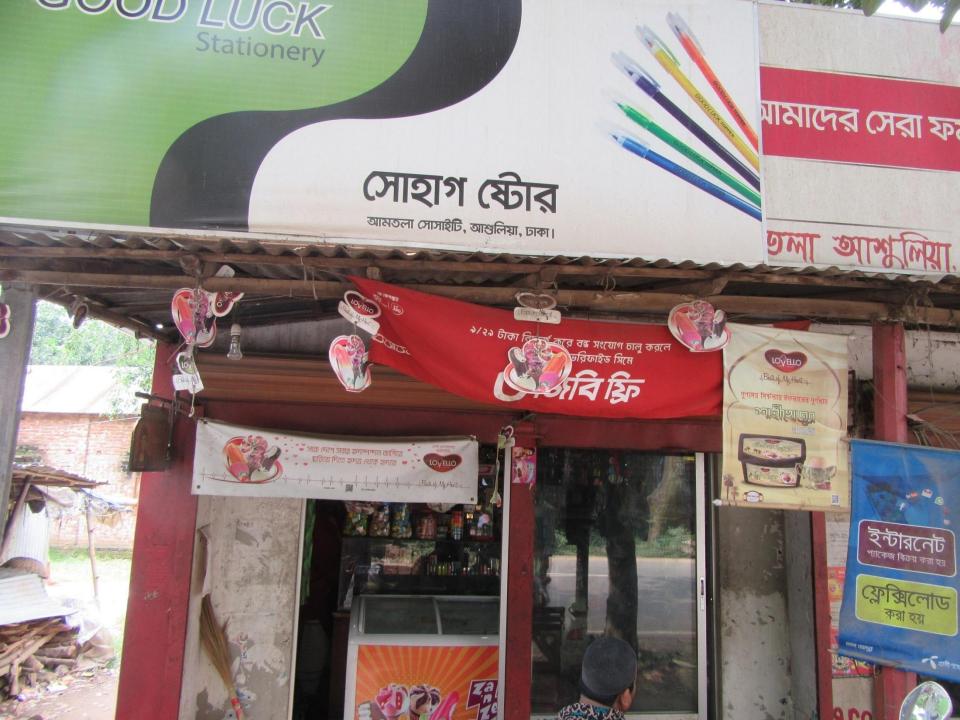

#### **Proposed NU Business Name: SHOHAG STORE**

Project identification and prepared by: Md. Asif Istear, Ashulia Unit, Dhaka

Project verified by: Md. Rofiqul Islam

| Brief Bio of The Proposed Nobin Udyokta                                                                                                         |       |                                                                                                                                                                                  |  |  |  |
|-------------------------------------------------------------------------------------------------------------------------------------------------|-------|----------------------------------------------------------------------------------------------------------------------------------------------------------------------------------|--|--|--|
| Name                                                                                                                                            | :     | MD. FARHAD ALI                                                                                                                                                                   |  |  |  |
| Age                                                                                                                                             | :     | 01-10-1986 ( 30 Years)                                                                                                                                                           |  |  |  |
| Education, till to date                                                                                                                         | :     | SSC                                                                                                                                                                              |  |  |  |
| Marital status                                                                                                                                  | :     | Married                                                                                                                                                                          |  |  |  |
| Children                                                                                                                                        | :     | 01 Son, 01 Daughter                                                                                                                                                              |  |  |  |
| No. of siblings:                                                                                                                                | :     | 02 Brothers, 01 Sister                                                                                                                                                           |  |  |  |
| Address                                                                                                                                         | :     | Vill: Charabag, P.O: Ashulia, P.S: Ashulia, Dist: Dhaka                                                                                                                          |  |  |  |
| Parent's and GB related Info (i) Who is GB member (ii) Mother's name (iii) Father's name (iv) GB member's info                                  |       | Mother Father  OMEDA KHATUN  MD. SUROT ALI  Branch: Ashulia, Centre # 07 (Female),  Member ID: 8170/1, Group No: 08  Member since: 05/08/2010 (6 Years)  First loan: BDT 5,000/- |  |  |  |
| Further Information: (v) Who pays GB loan installment (vi) Mobile lady (vii) Grameen Education Loan (viii) Any other loan like GB, BRAC ASA etc | : : : | Existing loan: BDT 10,000/- Outstanding loan: BDT 4,500/- Mother No No No                                                                                                        |  |  |  |

| Proposed Nobin Udyokta Business Info              |   |                                                                                                                                                                                                                                                                                                                                                                                      |  |  |
|---------------------------------------------------|---|--------------------------------------------------------------------------------------------------------------------------------------------------------------------------------------------------------------------------------------------------------------------------------------------------------------------------------------------------------------------------------------|--|--|
| Business Name                                     | : | SHOHAG STORE                                                                                                                                                                                                                                                                                                                                                                         |  |  |
| Location                                          | : | Charabag, Ashulia, Dhaka.                                                                                                                                                                                                                                                                                                                                                            |  |  |
| Total Investment in BDT                           | : | BDT 2,64,000/-                                                                                                                                                                                                                                                                                                                                                                       |  |  |
| Financing                                         | : | Self BDT 1,64,000(from existing business) 62% Required Investment BDT 1,00,000(as equity) 38%                                                                                                                                                                                                                                                                                        |  |  |
| Present salary/drawings from business (estimates) | : | BDT 5,000                                                                                                                                                                                                                                                                                                                                                                            |  |  |
| Proposed Salary                                   | : | BDT 5,000                                                                                                                                                                                                                                                                                                                                                                            |  |  |
| Size of shop                                      | : | 12 ft x 10 ft= 120 square ft                                                                                                                                                                                                                                                                                                                                                         |  |  |
| Security of the shop                              | : | 50,000/-                                                                                                                                                                                                                                                                                                                                                                             |  |  |
| Implementation                                    | : | <ul> <li>The business is planned to be scaled up by investment in existing goods like; rice, oil, pulse, cosmetics item etc.</li> <li>Average 12% gain on sale.</li> <li>The business is operating by entrepreneur. Existing one employee.</li> <li>He is doing his business in rent place.</li> <li>Collects goods from Savar.</li> <li>Agreed grace period is 3 months.</li> </ul> |  |  |