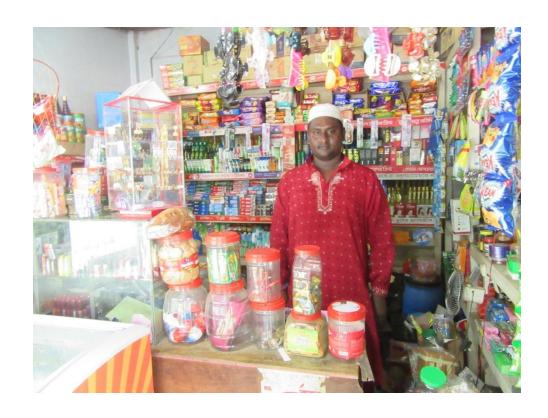

# Pictures

| Proposed Nobin Udyokta Business Info              |   |                                                                                                                                                                                                                                                                                                                                                                                      |  |  |
|---------------------------------------------------|---|--------------------------------------------------------------------------------------------------------------------------------------------------------------------------------------------------------------------------------------------------------------------------------------------------------------------------------------------------------------------------------------|--|--|
| Business Name                                     | : | SHOHAG STORE                                                                                                                                                                                                                                                                                                                                                                         |  |  |
| Location                                          | : | Charabag, Ashulia, Dhaka.                                                                                                                                                                                                                                                                                                                                                            |  |  |
| Total Investment in BDT                           | : | BDT 2,64,000/-                                                                                                                                                                                                                                                                                                                                                                       |  |  |
| Financing                                         | : | Self BDT 1,64,000(from existing business) 62% Required Investment BDT 1,00,000(as equity) 38%                                                                                                                                                                                                                                                                                        |  |  |
| Present salary/drawings from business (estimates) | : | BDT 5,000                                                                                                                                                                                                                                                                                                                                                                            |  |  |
| Proposed Salary                                   | : | BDT 5,000                                                                                                                                                                                                                                                                                                                                                                            |  |  |
| Size of shop                                      | : | 12 ft x 10 ft= 120 square ft                                                                                                                                                                                                                                                                                                                                                         |  |  |
| Security of the shop                              | : | 50,000/-                                                                                                                                                                                                                                                                                                                                                                             |  |  |
| Implementation                                    | : | <ul> <li>The business is planned to be scaled up by investment in existing goods like; rice, oil, pulse, cosmetics item etc.</li> <li>Average 12% gain on sale.</li> <li>The business is operating by entrepreneur. Existing one employee.</li> <li>He is doing his business in rent place.</li> <li>Collects goods from Savar.</li> <li>Agreed grace period is 3 months.</li> </ul> |  |  |