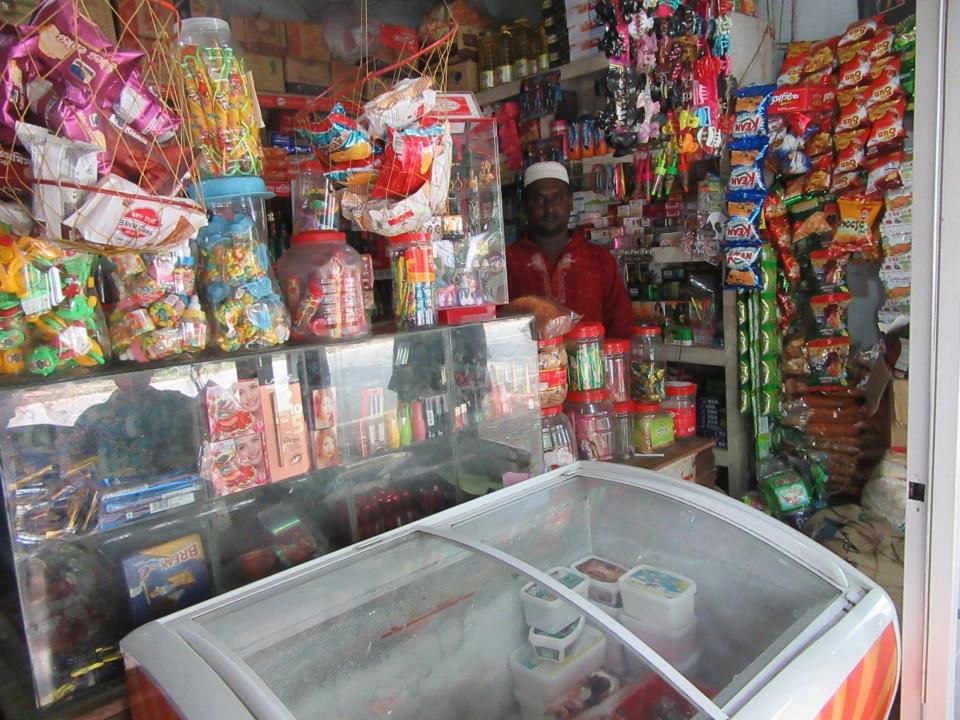

| Proposed Nobin Udyokta Business Info              |   |                                                                                                                                                                                                                                                                                                                                                                                      |  |  |
|---------------------------------------------------|---|--------------------------------------------------------------------------------------------------------------------------------------------------------------------------------------------------------------------------------------------------------------------------------------------------------------------------------------------------------------------------------------|--|--|
| Business Name                                     | : | SHOHAG STORE                                                                                                                                                                                                                                                                                                                                                                         |  |  |
| Location                                          | : | Charabag, Ashulia, Dhaka.                                                                                                                                                                                                                                                                                                                                                            |  |  |
| Total Investment in BDT                           | : | BDT 2,64,000/-                                                                                                                                                                                                                                                                                                                                                                       |  |  |
| Financing                                         | : | Self BDT 1,64,000(from existing business) 62% Required Investment BDT 1,00,000(as equity) 38%                                                                                                                                                                                                                                                                                        |  |  |
| Present salary/drawings from business (estimates) | : | BDT 5,000                                                                                                                                                                                                                                                                                                                                                                            |  |  |
| Proposed Salary                                   | : | BDT 5,000                                                                                                                                                                                                                                                                                                                                                                            |  |  |
| Size of shop                                      | : | 12 ft x 10 ft= 120 square ft                                                                                                                                                                                                                                                                                                                                                         |  |  |
| Security of the shop                              | : | 50,000/-                                                                                                                                                                                                                                                                                                                                                                             |  |  |
| Implementation                                    | : | <ul> <li>The business is planned to be scaled up by investment in existing goods like; rice, oil, pulse, cosmetics item etc.</li> <li>Average 12% gain on sale.</li> <li>The business is operating by entrepreneur. Existing one employee.</li> <li>He is doing his business in rent place.</li> <li>Collects goods from Savar.</li> <li>Agreed grace period is 3 months.</li> </ul> |  |  |