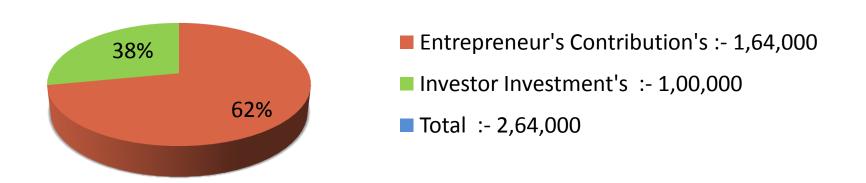

| Investment Breakdown                         |          |          |          |  |  |  |  |
|----------------------------------------------|----------|----------|----------|--|--|--|--|
| Particulars Existing Proposed Proposed Total |          |          |          |  |  |  |  |
| Rice (15 x 1800)                             | 27,000   | 27,000   | 54,000   |  |  |  |  |
| Oil (5 x 4000)                               | 20,000   | 20,000   | 40,000   |  |  |  |  |
| Pulse (6 x 4500)                             | 27,000   | 22,500   | 49,500   |  |  |  |  |
| Cosmetics Item                               | 40,000   | 20,000   | 60,000   |  |  |  |  |
| Drinks, biscuit, chips, masala etc.          | 20,000   | 10,500   | 30,500   |  |  |  |  |
| Fridge                                       | 30,000   | -        | 30,000   |  |  |  |  |
| Total                                        | 1,64,000 | 1,00,000 | 2,64,000 |  |  |  |  |

| Proposed Nobin Udyokta Business Info              |   |                                                                                                                                                                                                                                                                                                                                                                                      |  |  |
|---------------------------------------------------|---|--------------------------------------------------------------------------------------------------------------------------------------------------------------------------------------------------------------------------------------------------------------------------------------------------------------------------------------------------------------------------------------|--|--|
| Business Name                                     | : | SHOHAG STORE                                                                                                                                                                                                                                                                                                                                                                         |  |  |
| Location                                          | : | Charabag, Ashulia, Dhaka.                                                                                                                                                                                                                                                                                                                                                            |  |  |
| Total Investment in BDT                           | : | BDT 2,64,000/-                                                                                                                                                                                                                                                                                                                                                                       |  |  |
| Financing                                         | : | Self BDT 1,64,000(from existing business) 62% Required Investment BDT 1,00,000(as equity) 38%                                                                                                                                                                                                                                                                                        |  |  |
| Present salary/drawings from business (estimates) | : | BDT 5,000                                                                                                                                                                                                                                                                                                                                                                            |  |  |
| Proposed Salary                                   | : | BDT 5,000                                                                                                                                                                                                                                                                                                                                                                            |  |  |
| Size of shop                                      | : | 12 ft x 10 ft= 120 square ft                                                                                                                                                                                                                                                                                                                                                         |  |  |
| Security of the shop                              | : | 50,000/-                                                                                                                                                                                                                                                                                                                                                                             |  |  |
| Implementation                                    | : | <ul> <li>The business is planned to be scaled up by investment in existing goods like; rice, oil, pulse, cosmetics item etc.</li> <li>Average 12% gain on sale.</li> <li>The business is operating by entrepreneur. Existing one employee.</li> <li>He is doing his business in rent place.</li> <li>Collects goods from Savar.</li> <li>Agreed grace period is 3 months.</li> </ul> |  |  |