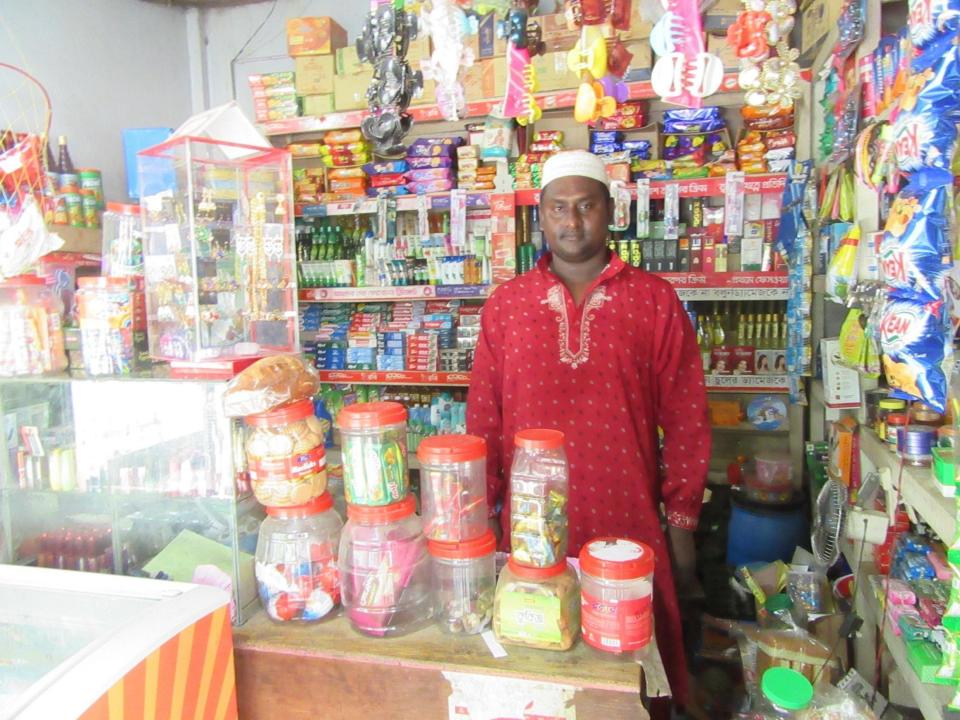

# Pictures

| Proposed Nobin Udyokta Business Info              |   |                                                                                                                                                                                                                                                                                                                                                                                      |  |  |
|---------------------------------------------------|---|--------------------------------------------------------------------------------------------------------------------------------------------------------------------------------------------------------------------------------------------------------------------------------------------------------------------------------------------------------------------------------------|--|--|
| Business Name                                     | : | SHOHAG STORE                                                                                                                                                                                                                                                                                                                                                                         |  |  |
| Location                                          | : | Charabag, Ashulia, Dhaka.                                                                                                                                                                                                                                                                                                                                                            |  |  |
| Total Investment in BDT                           | : | BDT 2,64,000/-                                                                                                                                                                                                                                                                                                                                                                       |  |  |
| Financing                                         | : | Self BDT 1,64,000(from existing business) 62% Required Investment BDT 1,00,000(as equity) 38%                                                                                                                                                                                                                                                                                        |  |  |
| Present salary/drawings from business (estimates) | : | BDT 5,000                                                                                                                                                                                                                                                                                                                                                                            |  |  |
| Proposed Salary                                   | : | BDT 5,000                                                                                                                                                                                                                                                                                                                                                                            |  |  |
| Size of shop                                      | : | 12 ft x 10 ft= 120 square ft                                                                                                                                                                                                                                                                                                                                                         |  |  |
| Security of the shop                              | : | 50,000/-                                                                                                                                                                                                                                                                                                                                                                             |  |  |
| Implementation                                    | : | <ul> <li>The business is planned to be scaled up by investment in existing goods like; rice, oil, pulse, cosmetics item etc.</li> <li>Average 12% gain on sale.</li> <li>The business is operating by entrepreneur. Existing one employee.</li> <li>He is doing his business in rent place.</li> <li>Collects goods from Savar.</li> <li>Agreed grace period is 3 months.</li> </ul> |  |  |