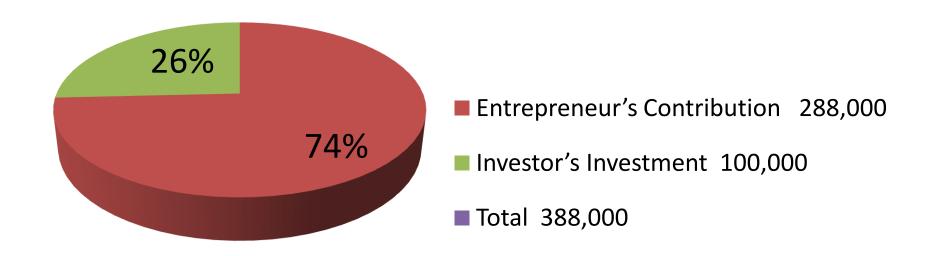

| Investment Breakdown |          |          |                |  |  |
|----------------------|----------|----------|----------------|--|--|
| Particulars          | Existing | Proposed | Proposed Total |  |  |
| T-Shirt              | 120000   | 37,500   | 157,500        |  |  |
| Polo T-Shirt         | 168,000  | 62,500   | 230,500        |  |  |
| Total                | 288,000  | 100,000  | 388,000        |  |  |