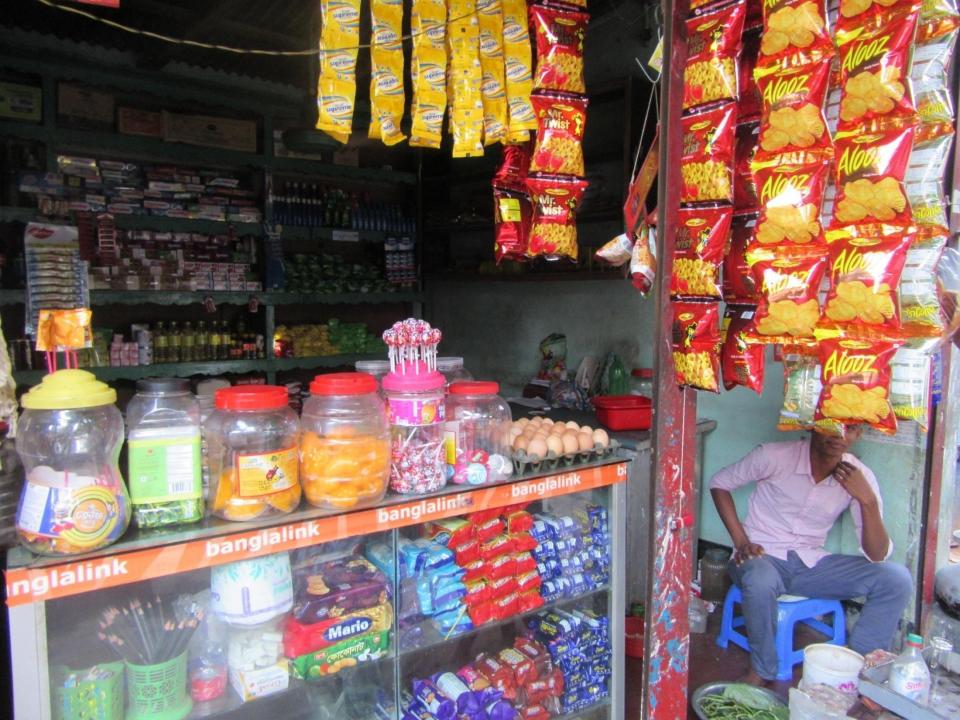

| Proposed Nobin Udyokta Business Info                 |   |                                                                                                                                                                                                                                                                                                                                                                                                 |  |
|------------------------------------------------------|---|-------------------------------------------------------------------------------------------------------------------------------------------------------------------------------------------------------------------------------------------------------------------------------------------------------------------------------------------------------------------------------------------------|--|
| Business Name                                        | : | MAYER DOWA GENERAL STORE                                                                                                                                                                                                                                                                                                                                                                        |  |
| Location                                             | : | Kawla, Dakshinkhana, Dhaka-1230                                                                                                                                                                                                                                                                                                                                                                 |  |
| Total Investment in BDT                              | : | BDT 280,000/-                                                                                                                                                                                                                                                                                                                                                                                   |  |
| Financing                                            | : | Self BDT 1,30,000/- (from existing business) 46%                                                                                                                                                                                                                                                                                                                                                |  |
|                                                      |   | Required Investment BDT 150,000/- (as equity) 54%                                                                                                                                                                                                                                                                                                                                               |  |
| Present salary/drawings<br>from business (estimates) | : | BDT 5,000                                                                                                                                                                                                                                                                                                                                                                                       |  |
| Proposed Salary                                      | : | BDT 5,000                                                                                                                                                                                                                                                                                                                                                                                       |  |
| Size of shop                                         | : | 10 ft x 12 ft= 120 square ft                                                                                                                                                                                                                                                                                                                                                                    |  |
| Security of the shop                                 | : | BDT 50,000                                                                                                                                                                                                                                                                                                                                                                                      |  |
| Implementation                                       | : | <ul> <li>The business is planned to be scaled up by investment in existing goods like; Rice, Sugar ,Biscuit ,Battery, Flour, Chips &amp; Others etc.</li> <li>Average 15% gain on sales.</li> <li>The business is operating by entrepreneur. Existing no employee.</li> <li>The shop is rented.</li> <li>Collects goods from Tangi, Dhaka.</li> <li>Agreed grace period is 3 months.</li> </ul> |  |