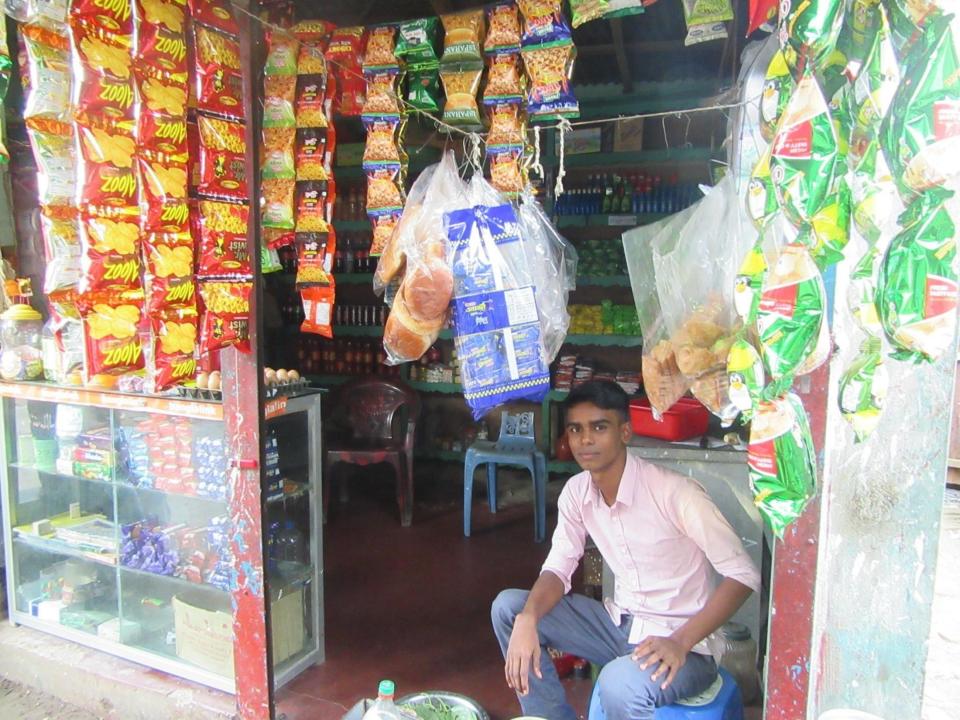

| Proposed Nobin Udyokta Business Info                 |   |                                                                                                                                                                                                                                                                                                                                                                                                 |  |
|------------------------------------------------------|---|-------------------------------------------------------------------------------------------------------------------------------------------------------------------------------------------------------------------------------------------------------------------------------------------------------------------------------------------------------------------------------------------------|--|
| Business Name                                        | : | MAYER DOWA GENERAL STORE                                                                                                                                                                                                                                                                                                                                                                        |  |
| Location                                             | : | Kawla, Dakshinkhana, Dhaka-1230                                                                                                                                                                                                                                                                                                                                                                 |  |
| Total Investment in BDT                              | : | BDT 280,000/-                                                                                                                                                                                                                                                                                                                                                                                   |  |
| Financing                                            | : | Self BDT 1,30,000/- (from existing business) 46%                                                                                                                                                                                                                                                                                                                                                |  |
|                                                      |   | Required Investment BDT 150,000/- (as equity) 54%                                                                                                                                                                                                                                                                                                                                               |  |
| Present salary/drawings<br>from business (estimates) | : | BDT 5,000                                                                                                                                                                                                                                                                                                                                                                                       |  |
| Proposed Salary                                      | : | BDT 5,000                                                                                                                                                                                                                                                                                                                                                                                       |  |
| Size of shop                                         | : | 10 ft x 12 ft= 120 square ft                                                                                                                                                                                                                                                                                                                                                                    |  |
| Security of the shop                                 | : | BDT 50,000                                                                                                                                                                                                                                                                                                                                                                                      |  |
| Implementation                                       | : | <ul> <li>The business is planned to be scaled up by investment in existing goods like; Rice, Sugar ,Biscuit ,Battery, Flour, Chips &amp; Others etc.</li> <li>Average 15% gain on sales.</li> <li>The business is operating by entrepreneur. Existing no employee.</li> <li>The shop is rented.</li> <li>Collects goods from Tangi, Dhaka.</li> <li>Agreed grace period is 3 months.</li> </ul> |  |