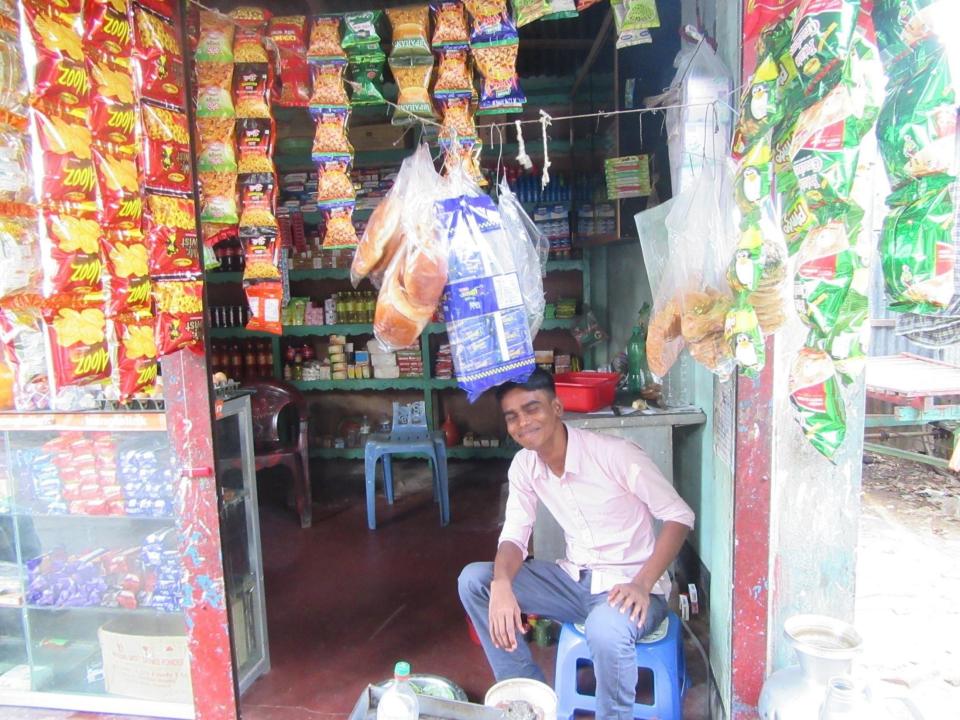

| Proposed Nobin Udyokta Business Info                 |   |                                                                                                                                                                                                                                                                                                                                                                                                 |  |
|------------------------------------------------------|---|-------------------------------------------------------------------------------------------------------------------------------------------------------------------------------------------------------------------------------------------------------------------------------------------------------------------------------------------------------------------------------------------------|--|
| Business Name                                        | : | MAYER DOWA GENERAL STORE                                                                                                                                                                                                                                                                                                                                                                        |  |
| Location                                             | : | Kawla, Dakshinkhana, Dhaka-1230                                                                                                                                                                                                                                                                                                                                                                 |  |
| Total Investment in BDT                              | : | BDT 280,000/-                                                                                                                                                                                                                                                                                                                                                                                   |  |
| Financing                                            | : | Self BDT 1,30,000/- (from existing business) 46%                                                                                                                                                                                                                                                                                                                                                |  |
|                                                      |   | Required Investment BDT 150,000/- (as equity) 54%                                                                                                                                                                                                                                                                                                                                               |  |
| Present salary/drawings<br>from business (estimates) | : | BDT 5,000                                                                                                                                                                                                                                                                                                                                                                                       |  |
| Proposed Salary                                      | : | BDT 5,000                                                                                                                                                                                                                                                                                                                                                                                       |  |
| Size of shop                                         | : | 10 ft x 12 ft= 120 square ft                                                                                                                                                                                                                                                                                                                                                                    |  |
| Security of the shop                                 | : | BDT 50,000                                                                                                                                                                                                                                                                                                                                                                                      |  |
| Implementation                                       | : | <ul> <li>The business is planned to be scaled up by investment in existing goods like; Rice, Sugar ,Biscuit ,Battery, Flour, Chips &amp; Others etc.</li> <li>Average 15% gain on sales.</li> <li>The business is operating by entrepreneur. Existing no employee.</li> <li>The shop is rented.</li> <li>Collects goods from Tangi, Dhaka.</li> <li>Agreed grace period is 3 months.</li> </ul> |  |

## **FAMILY PICTURE**