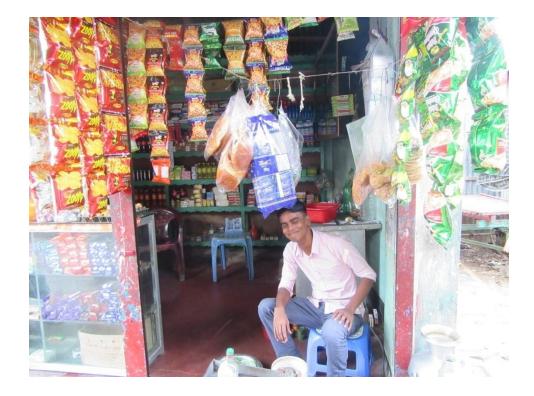

| Proposed Nobin Udyokta Business Info                 |   |                                                                                                                                                                                                                                                                                                                                                                                                 |  |
|------------------------------------------------------|---|-------------------------------------------------------------------------------------------------------------------------------------------------------------------------------------------------------------------------------------------------------------------------------------------------------------------------------------------------------------------------------------------------|--|
| Business Name                                        | : | MAYER DOWA GENERAL STORE                                                                                                                                                                                                                                                                                                                                                                        |  |
| Location                                             | : | Kawla, Dakshinkhana, Dhaka-1230                                                                                                                                                                                                                                                                                                                                                                 |  |
| Total Investment in BDT                              | : | BDT 280,000/-                                                                                                                                                                                                                                                                                                                                                                                   |  |
| Financing                                            | : | Self BDT 1,30,000/- (from existing business) 46%                                                                                                                                                                                                                                                                                                                                                |  |
|                                                      |   | Required Investment BDT 150,000/- (as equity) 54%                                                                                                                                                                                                                                                                                                                                               |  |
| Present salary/drawings<br>from business (estimates) | : | BDT 5,000                                                                                                                                                                                                                                                                                                                                                                                       |  |
| Proposed Salary                                      | : | BDT 5,000                                                                                                                                                                                                                                                                                                                                                                                       |  |
| Size of shop                                         | : | 10 ft x 12 ft= 120 square ft                                                                                                                                                                                                                                                                                                                                                                    |  |
| Security of the shop                                 | : | BDT 50,000                                                                                                                                                                                                                                                                                                                                                                                      |  |
| Implementation                                       | : | <ul> <li>The business is planned to be scaled up by investment in existing goods like; Rice, Sugar ,Biscuit ,Battery, Flour, Chips &amp; Others etc.</li> <li>Average 15% gain on sales.</li> <li>The business is operating by entrepreneur. Existing no employee.</li> <li>The shop is rented.</li> <li>Collects goods from Tangi, Dhaka.</li> <li>Agreed grace period is 3 months.</li> </ul> |  |

## **FAMILY PICTURE**