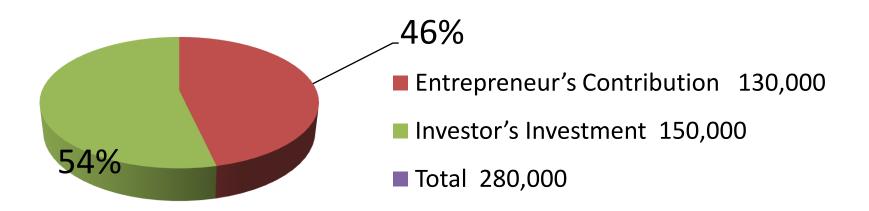

| Proposed Nobin Udyokta Business Info                 |   |                                                                                                                                                                                                                                                                                                                                                                                                 |  |
|------------------------------------------------------|---|-------------------------------------------------------------------------------------------------------------------------------------------------------------------------------------------------------------------------------------------------------------------------------------------------------------------------------------------------------------------------------------------------|--|
| Business Name                                        | : | MAYER DOWA GENERAL STORE                                                                                                                                                                                                                                                                                                                                                                        |  |
| Location                                             | : | Kawla, Dakshinkhana, Dhaka-1230                                                                                                                                                                                                                                                                                                                                                                 |  |
| Total Investment in BDT                              | : | BDT 280,000/-                                                                                                                                                                                                                                                                                                                                                                                   |  |
| Financing                                            | : | Self BDT 1,30,000/- (from existing business) 46%                                                                                                                                                                                                                                                                                                                                                |  |
|                                                      |   | Required Investment BDT 150,000/- (as equity) 54%                                                                                                                                                                                                                                                                                                                                               |  |
| Present salary/drawings<br>from business (estimates) | : | BDT 5,000                                                                                                                                                                                                                                                                                                                                                                                       |  |
| Proposed Salary                                      | : | BDT 5,000                                                                                                                                                                                                                                                                                                                                                                                       |  |
| Size of shop                                         | : | 10 ft x 12 ft= 120 square ft                                                                                                                                                                                                                                                                                                                                                                    |  |
| Security of the shop                                 | : | BDT 50,000                                                                                                                                                                                                                                                                                                                                                                                      |  |
| Implementation                                       | : | <ul> <li>The business is planned to be scaled up by investment in existing goods like; Rice, Sugar ,Biscuit ,Battery, Flour, Chips &amp; Others etc.</li> <li>Average 15% gain on sales.</li> <li>The business is operating by entrepreneur. Existing no employee.</li> <li>The shop is rented.</li> <li>Collects goods from Tangi, Dhaka.</li> <li>Agreed grace period is 3 months.</li> </ul> |  |

| Investment Breakdown |          |          |                |  |  |
|----------------------|----------|----------|----------------|--|--|
| Particulars          | Existing | Proposed | Proposed Total |  |  |
| Rice                 | 10000    | 40,000   | 50,000         |  |  |
| Pulse                | 4,000    | 8,000    | 12,000         |  |  |
| Soap                 | 3,000    | 16,000   | 19,000         |  |  |
| Oil                  | 16,000   | 3,000    | 19,000         |  |  |
| Atta                 | 1,500    | 12500    | 14,000         |  |  |
| Sugar                | 12,000   | 12,000   | 24,000         |  |  |
| Salt                 | 3,000    | 4,800    | 7,800          |  |  |
| Mosla                | 35,000   | 50,000   | 85,000         |  |  |
| Busicute             | 10,000   | 0        | 10,000         |  |  |
| Machinariess         | 30,000   | 0        | 30,000         |  |  |
| Others               | 5,500    | 3700     | 9,200          |  |  |
| Total                | 130,000  | 150,000  | 280,000        |  |  |