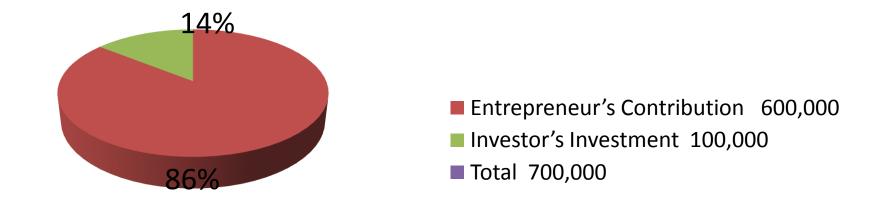

| Proposed Nobin Udyokta Business Info              |   |                                                                                                                                                                                                                                                                                                                                                                                                              |  |  |
|---------------------------------------------------|---|--------------------------------------------------------------------------------------------------------------------------------------------------------------------------------------------------------------------------------------------------------------------------------------------------------------------------------------------------------------------------------------------------------------|--|--|
| Business Name                                     | : | SENTU FURNITURE MART                                                                                                                                                                                                                                                                                                                                                                                         |  |  |
| Location                                          | : | Cinema hall road, boshurhat, companygonj                                                                                                                                                                                                                                                                                                                                                                     |  |  |
| Total Investment in BDT                           | : | BDT 700,000/-                                                                                                                                                                                                                                                                                                                                                                                                |  |  |
| Financing                                         | : | Self BDT 600,000/-(from existing business) 86%                                                                                                                                                                                                                                                                                                                                                               |  |  |
|                                                   |   | Required Investment BDT 1,00,000/-(as equity) 14%                                                                                                                                                                                                                                                                                                                                                            |  |  |
| Present salary/drawings from business (estimates) | : | BDT 5,000/-                                                                                                                                                                                                                                                                                                                                                                                                  |  |  |
| Proposed Salary                                   | : | BDT 20,000/-                                                                                                                                                                                                                                                                                                                                                                                                 |  |  |
| Implementation                                    | : | <ul> <li>The business is planned to be scaled up by investment in existing goods like; Furniture item.</li> <li>Average 12% gain on sale.</li> <li>The business is operating by entrepreneur. Existing 4 employed After getting equity fund 1 employee will be appointed.</li> <li>The shop is rented.</li> <li>Collects goods from Chittagong, khulna.</li> <li>Agreed grace period is 3 months.</li> </ul> |  |  |

| Investment Breakdown |      |        |         |     |          |         |          |  |
|----------------------|------|--------|---------|-----|----------|---------|----------|--|
| Existing             |      |        |         |     | Proposed |         |          |  |
| Particulars          | Qty. |        | Amount  | Qty | Unit     | Amount  | Proposed |  |
|                      |      | Price  | (BDT)   |     | Price    | (BDT)   | Total    |  |
| Ready Made           | 5    | 20000  | 100,000 | 0   | 0        | 0       | 100,000  |  |
| Furniture            |      |        |         |     |          |         |          |  |
| Wood                 | 1    | 200000 | 200,000 | 1   | 40000    | 40,000  | 240,000  |  |
| Security             | 1    | 300000 | 300,000 | 0   | 0        | 0       | 300,000  |  |
| Tools                | 0    | 0      | 0       | 4   | 10000    | 40,000  | 40,000   |  |
| Others               | 0    | 0      | 0       | 10  | 2000     | 20,000  | 20,000   |  |
| Total                | 7    |        | 600,000 | 15  |          | 100,000 | 700,000  |  |