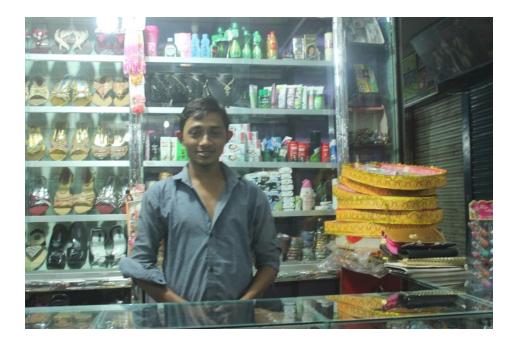

| Proposed Nobin Udyokta Business Info                 |   |                                                                                                                                                                                                                                                                                                                                                       |  |  |  |
|------------------------------------------------------|---|-------------------------------------------------------------------------------------------------------------------------------------------------------------------------------------------------------------------------------------------------------------------------------------------------------------------------------------------------------|--|--|--|
| Business Name                                        | : | BROTHERS SHOES & COSMETICS                                                                                                                                                                                                                                                                                                                            |  |  |  |
| Location                                             | : | Shebarhat school market-155                                                                                                                                                                                                                                                                                                                           |  |  |  |
| Total Investment in BDT                              | : | BDT 280,000/-                                                                                                                                                                                                                                                                                                                                         |  |  |  |
| Financing                                            | : | Self BDT 200,000/-(from existing business) 71%<br>Required Investment BDT 80,000/-(as equity) 29%                                                                                                                                                                                                                                                     |  |  |  |
| Present salary/drawings<br>from business (estimates) | : | BDT 5,000/-                                                                                                                                                                                                                                                                                                                                           |  |  |  |
| Proposed Salary                                      | : | BDT 5,000/-                                                                                                                                                                                                                                                                                                                                           |  |  |  |
| Implementation                                       | : | <ul> <li>The business is planned to be scaled up by investment in existing goods like; Shoes &amp; cosmetics etc.</li> <li>Average 20% gain on sale.</li> <li>The business is operating by entrepreneur. Existing no employees.</li> <li>The shop is rented.</li> <li>Collects goods from Dhaka.</li> <li>Agreed grace period is 3 months.</li> </ul> |  |  |  |