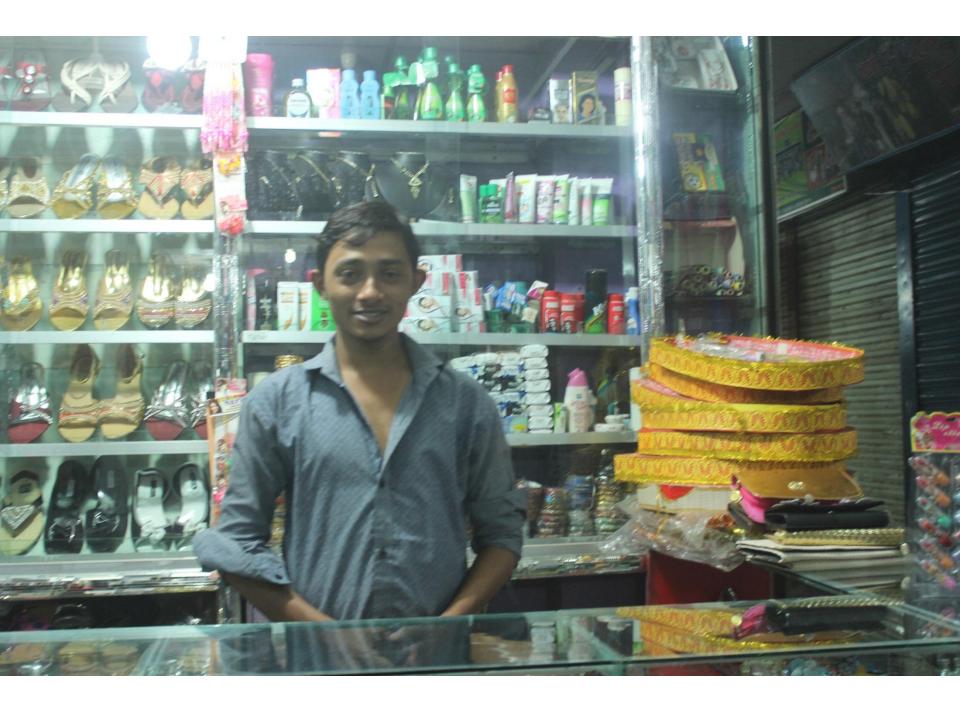

| Proposed Nobin Udyokta Business Info                 |   |                                                                                                                                                                                                                                                                                                                                                       |  |  |  |
|------------------------------------------------------|---|-------------------------------------------------------------------------------------------------------------------------------------------------------------------------------------------------------------------------------------------------------------------------------------------------------------------------------------------------------|--|--|--|
| Business Name                                        | : | BROTHERS SHOES & COSMETICS                                                                                                                                                                                                                                                                                                                            |  |  |  |
| Location                                             | : | Shebarhat school market-155                                                                                                                                                                                                                                                                                                                           |  |  |  |
| Total Investment in BDT                              | : | BDT 280,000/-                                                                                                                                                                                                                                                                                                                                         |  |  |  |
| Financing                                            | : | Self BDT 200,000/-(from existing business) 71%<br>Required Investment BDT 80,000/-(as equity) 29%                                                                                                                                                                                                                                                     |  |  |  |
| Present salary/drawings<br>from business (estimates) | : | BDT 5,000/-                                                                                                                                                                                                                                                                                                                                           |  |  |  |
| Proposed Salary                                      | : | BDT 5,000/-                                                                                                                                                                                                                                                                                                                                           |  |  |  |
| Implementation                                       | : | <ul> <li>The business is planned to be scaled up by investment in existing goods like; Shoes &amp; cosmetics etc.</li> <li>Average 20% gain on sale.</li> <li>The business is operating by entrepreneur. Existing no employees.</li> <li>The shop is rented.</li> <li>Collects goods from Dhaka.</li> <li>Agreed grace period is 3 months.</li> </ul> |  |  |  |