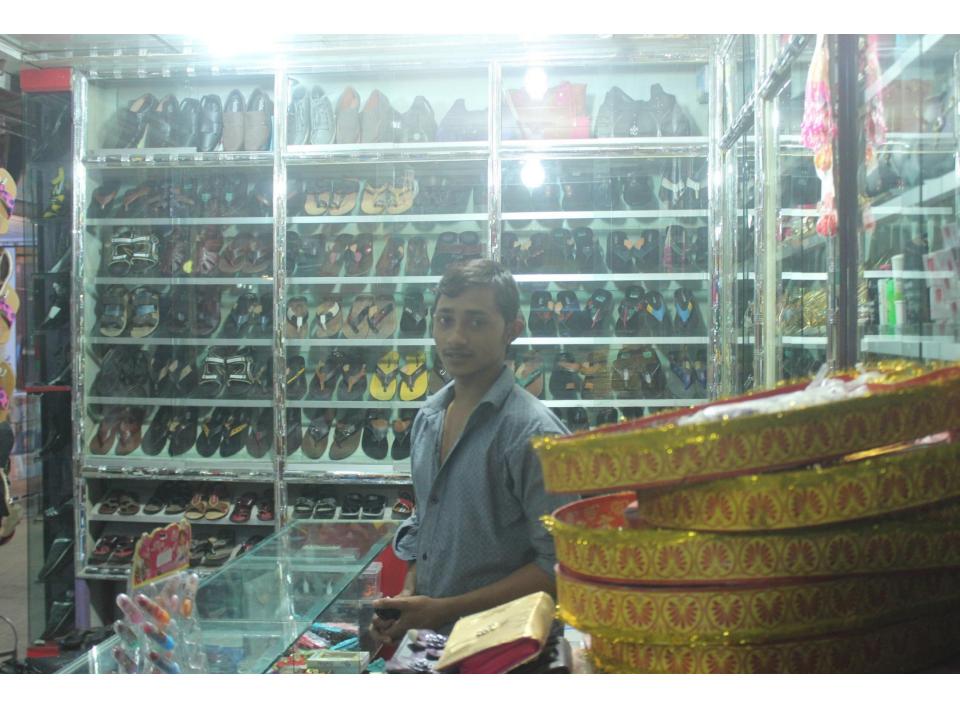

| Proposed Nobin Udyokta Business Info                 |   |                                                                                                                                                                                                                                                                                                                                                       |  |  |  |
|------------------------------------------------------|---|-------------------------------------------------------------------------------------------------------------------------------------------------------------------------------------------------------------------------------------------------------------------------------------------------------------------------------------------------------|--|--|--|
| Business Name                                        | : | BROTHERS SHOES & COSMETICS                                                                                                                                                                                                                                                                                                                            |  |  |  |
| Location                                             | : | Shebarhat school market-155                                                                                                                                                                                                                                                                                                                           |  |  |  |
| Total Investment in BDT                              | : | BDT 280,000/-                                                                                                                                                                                                                                                                                                                                         |  |  |  |
| Financing                                            | : | Self BDT 200,000/-(from existing business) 71%<br>Required Investment BDT 80,000/-(as equity) 29%                                                                                                                                                                                                                                                     |  |  |  |
| Present salary/drawings<br>from business (estimates) | : | BDT 5,000/-                                                                                                                                                                                                                                                                                                                                           |  |  |  |
| Proposed Salary                                      | : | BDT 5,000/-                                                                                                                                                                                                                                                                                                                                           |  |  |  |
| Implementation                                       | : | <ul> <li>The business is planned to be scaled up by investment in existing goods like; Shoes &amp; cosmetics etc.</li> <li>Average 20% gain on sale.</li> <li>The business is operating by entrepreneur. Existing no employees.</li> <li>The shop is rented.</li> <li>Collects goods from Dhaka.</li> <li>Agreed grace period is 3 months.</li> </ul> |  |  |  |