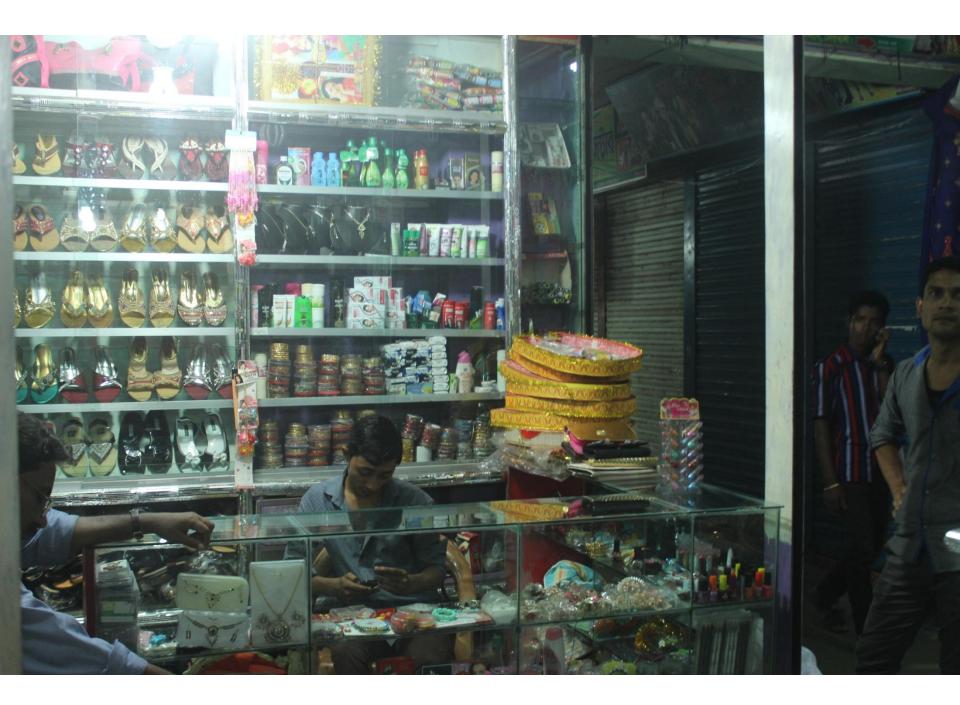

| Proposed Nobin Udyokta Business Info                 |   |                                                                                                                                                                                                                                                                                                                                                       |  |  |  |
|------------------------------------------------------|---|-------------------------------------------------------------------------------------------------------------------------------------------------------------------------------------------------------------------------------------------------------------------------------------------------------------------------------------------------------|--|--|--|
| Business Name                                        | : | BROTHERS SHOES & COSMETICS                                                                                                                                                                                                                                                                                                                            |  |  |  |
| Location                                             | : | Shebarhat school market-155                                                                                                                                                                                                                                                                                                                           |  |  |  |
| Total Investment in BDT                              | : | BDT 280,000/-                                                                                                                                                                                                                                                                                                                                         |  |  |  |
| Financing                                            | : | Self BDT 200,000/-(from existing business) 71%<br>Required Investment BDT 80,000/-(as equity) 29%                                                                                                                                                                                                                                                     |  |  |  |
| Present salary/drawings<br>from business (estimates) | : | BDT 5,000/-                                                                                                                                                                                                                                                                                                                                           |  |  |  |
| Proposed Salary                                      | : | BDT 5,000/-                                                                                                                                                                                                                                                                                                                                           |  |  |  |
| Implementation                                       | : | <ul> <li>The business is planned to be scaled up by investment in existing goods like; Shoes &amp; cosmetics etc.</li> <li>Average 20% gain on sale.</li> <li>The business is operating by entrepreneur. Existing no employees.</li> <li>The shop is rented.</li> <li>Collects goods from Dhaka.</li> <li>Agreed grace period is 3 months.</li> </ul> |  |  |  |

| Existing Busi                     | ness (BDT) |         |         |
|-----------------------------------|------------|---------|---------|
| Particular                        | Daily      | Monthly | Yearly  |
| Revenue (sales)                   |            |         |         |
| Cosmetics                         | 2,700      | 81,000  | 972,000 |
| Total Sales (A)                   | 2,700      | 81,000  | 972,000 |
| Less. Variable Expense            |            |         |         |
| Cosmetics                         | 2,160      | 64,800  | 777,600 |
| Total variable Expense (B)        | 2,160      | 64,800  | 777,600 |
| Contribution Margin (CM) [C=(A-B) | 540        | 16,200  | 194,400 |
| Less. Fixed Expense               |            |         |         |
| Rent                              |            | 1,500   | 18,000  |
| Electricity Bill                  |            | 500     | 6,000   |
| Mobile Bill                       |            | 500     | 6,000   |
| Salary (self)                     |            | 5,000   | 60,000  |
| Transportation                    |            | 1,000   | 12,000  |
| Entertainment                     |            | 500     | 6,000   |
| Guard                             |            | 100     | 1,200   |
| Generator Bill                    |            | 200     | 2,400   |
| Total fixed Cost (D)              |            | 9,300   | 111,600 |
| Net Profit (E) [C-D)              |            | 6,900   | 82,800  |