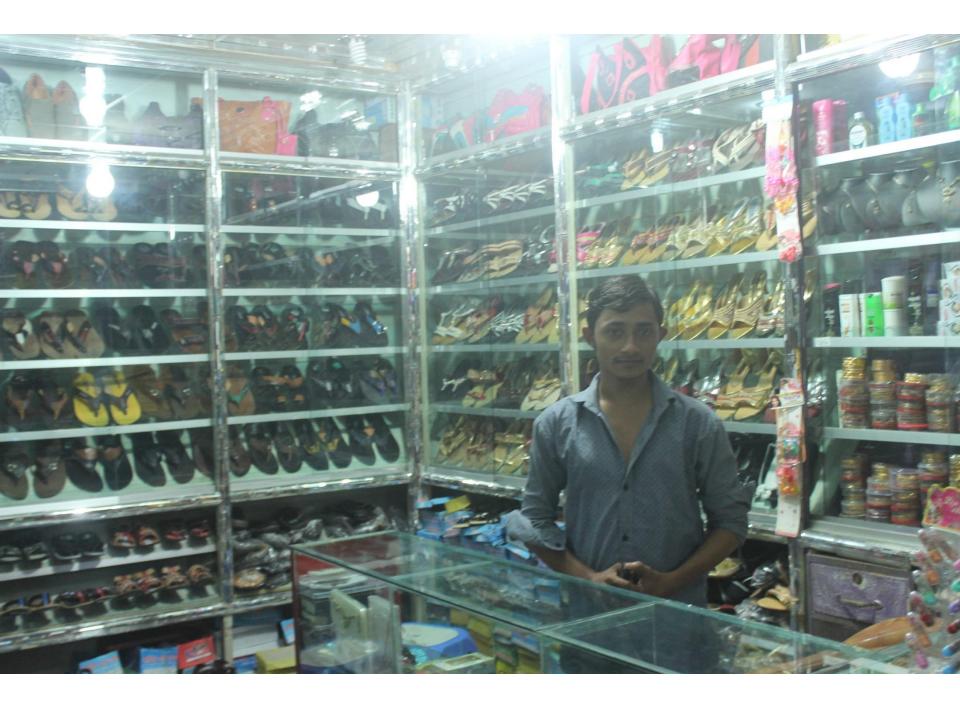

| Proposed Nobin Udyokta Business Info                 |   |                                                                                                                                                                                                                                                                                                                                                       |  |  |  |
|------------------------------------------------------|---|-------------------------------------------------------------------------------------------------------------------------------------------------------------------------------------------------------------------------------------------------------------------------------------------------------------------------------------------------------|--|--|--|
| Business Name                                        | : | BROTHERS SHOES & COSMETICS                                                                                                                                                                                                                                                                                                                            |  |  |  |
| Location                                             | : | Shebarhat school market-155                                                                                                                                                                                                                                                                                                                           |  |  |  |
| Total Investment in BDT                              | : | BDT 280,000/-                                                                                                                                                                                                                                                                                                                                         |  |  |  |
| Financing                                            | : | Self BDT 200,000/-(from existing business) 71%<br>Required Investment BDT 80,000/-(as equity) 29%                                                                                                                                                                                                                                                     |  |  |  |
| Present salary/drawings<br>from business (estimates) | : | BDT 5,000/-                                                                                                                                                                                                                                                                                                                                           |  |  |  |
| Proposed Salary                                      | : | BDT 5,000/-                                                                                                                                                                                                                                                                                                                                           |  |  |  |
| Implementation                                       | : | <ul> <li>The business is planned to be scaled up by investment in existing goods like; Shoes &amp; cosmetics etc.</li> <li>Average 20% gain on sale.</li> <li>The business is operating by entrepreneur. Existing no employees.</li> <li>The shop is rented.</li> <li>Collects goods from Dhaka.</li> <li>Agreed grace period is 3 months.</li> </ul> |  |  |  |