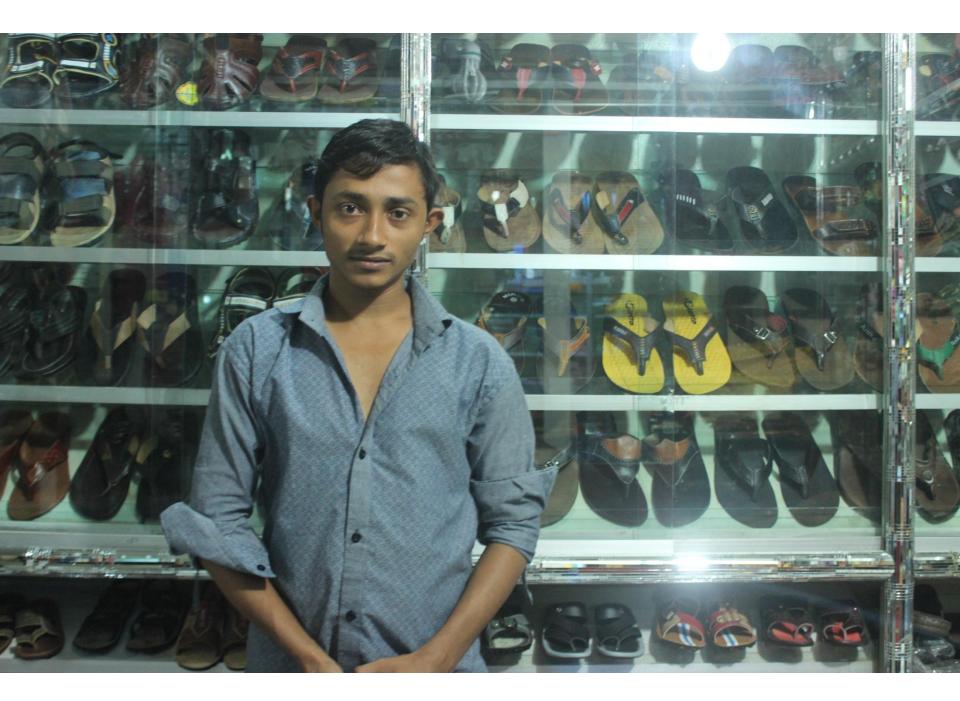

| Proposed Nobin Udyokta Business Info                 |   |                                                                                                                                                                                                                                                                                                                                                       |  |  |  |
|------------------------------------------------------|---|-------------------------------------------------------------------------------------------------------------------------------------------------------------------------------------------------------------------------------------------------------------------------------------------------------------------------------------------------------|--|--|--|
| Business Name                                        | : | BROTHERS SHOES & COSMETICS                                                                                                                                                                                                                                                                                                                            |  |  |  |
| Location                                             | : | Shebarhat school market-155                                                                                                                                                                                                                                                                                                                           |  |  |  |
| Total Investment in BDT                              | : | BDT 280,000/-                                                                                                                                                                                                                                                                                                                                         |  |  |  |
| Financing                                            | : | Self BDT 200,000/-(from existing business) 71%<br>Required Investment BDT 80,000/-(as equity) 29%                                                                                                                                                                                                                                                     |  |  |  |
| Present salary/drawings<br>from business (estimates) | : | BDT 5,000/-                                                                                                                                                                                                                                                                                                                                           |  |  |  |
| Proposed Salary                                      | : | BDT 5,000/-                                                                                                                                                                                                                                                                                                                                           |  |  |  |
| Implementation                                       | : | <ul> <li>The business is planned to be scaled up by investment in existing goods like; Shoes &amp; cosmetics etc.</li> <li>Average 20% gain on sale.</li> <li>The business is operating by entrepreneur. Existing no employees.</li> <li>The shop is rented.</li> <li>Collects goods from Dhaka.</li> <li>Agreed grace period is 3 months.</li> </ul> |  |  |  |