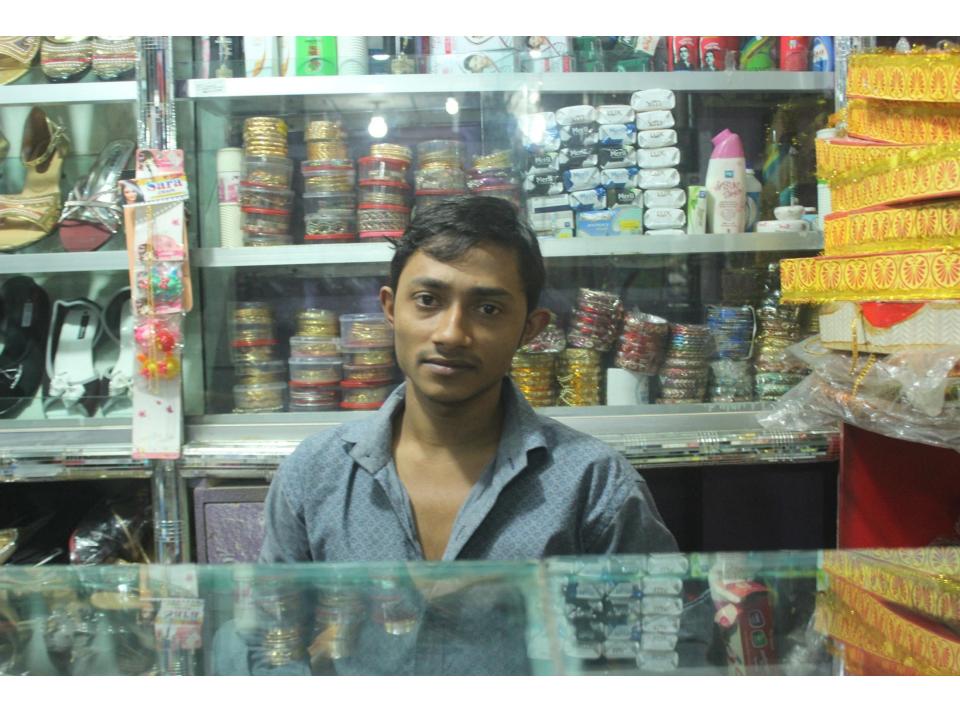

| Proposed Nobin Udyokta Business Info                 |   |                                                                                                                                                                                                                                                                                                                                                       |  |  |  |
|------------------------------------------------------|---|-------------------------------------------------------------------------------------------------------------------------------------------------------------------------------------------------------------------------------------------------------------------------------------------------------------------------------------------------------|--|--|--|
| Business Name                                        | : | BROTHERS SHOES & COSMETICS                                                                                                                                                                                                                                                                                                                            |  |  |  |
| Location                                             | : | Shebarhat school market-155                                                                                                                                                                                                                                                                                                                           |  |  |  |
| Total Investment in BDT                              | : | BDT 280,000/-                                                                                                                                                                                                                                                                                                                                         |  |  |  |
| Financing                                            | : | Self BDT 200,000/-(from existing business) 71%<br>Required Investment BDT 80,000/-(as equity) 29%                                                                                                                                                                                                                                                     |  |  |  |
| Present salary/drawings<br>from business (estimates) | : | BDT 5,000/-                                                                                                                                                                                                                                                                                                                                           |  |  |  |
| Proposed Salary                                      | : | BDT 5,000/-                                                                                                                                                                                                                                                                                                                                           |  |  |  |
| Implementation                                       | : | <ul> <li>The business is planned to be scaled up by investment in existing goods like; Shoes &amp; cosmetics etc.</li> <li>Average 20% gain on sale.</li> <li>The business is operating by entrepreneur. Existing no employees.</li> <li>The shop is rented.</li> <li>Collects goods from Dhaka.</li> <li>Agreed grace period is 3 months.</li> </ul> |  |  |  |