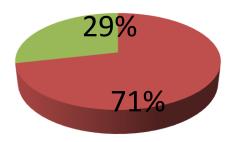

| Proposed Nobin Udyokta Business Info                 |   |                                                                                                                                                                                                                                                                                                                                                       |  |  |  |
|------------------------------------------------------|---|-------------------------------------------------------------------------------------------------------------------------------------------------------------------------------------------------------------------------------------------------------------------------------------------------------------------------------------------------------|--|--|--|
| Business Name                                        | : | BROTHERS SHOES & COSMETICS                                                                                                                                                                                                                                                                                                                            |  |  |  |
| Location                                             | : | Shebarhat school market-155                                                                                                                                                                                                                                                                                                                           |  |  |  |
| Total Investment in BDT                              | : | BDT 280,000/-                                                                                                                                                                                                                                                                                                                                         |  |  |  |
| Financing                                            | : | Self BDT 200,000/-(from existing business) 71%<br>Required Investment BDT 80,000/-(as equity) 29%                                                                                                                                                                                                                                                     |  |  |  |
| Present salary/drawings<br>from business (estimates) | : | BDT 5,000/-                                                                                                                                                                                                                                                                                                                                           |  |  |  |
| Proposed Salary                                      | : | BDT 5,000/-                                                                                                                                                                                                                                                                                                                                           |  |  |  |
| Implementation                                       | : | <ul> <li>The business is planned to be scaled up by investment in existing goods like; Shoes &amp; cosmetics etc.</li> <li>Average 20% gain on sale.</li> <li>The business is operating by entrepreneur. Existing no employees.</li> <li>The shop is rented.</li> <li>Collects goods from Dhaka.</li> <li>Agreed grace period is 3 months.</li> </ul> |  |  |  |