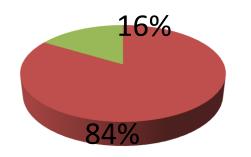

| Proposed Nobin Udyokta Business Info              |                                                  |                                                                                                                                                                                                                                                                                                                                                                                                                        |  |  |
|---------------------------------------------------|--------------------------------------------------|------------------------------------------------------------------------------------------------------------------------------------------------------------------------------------------------------------------------------------------------------------------------------------------------------------------------------------------------------------------------------------------------------------------------|--|--|
| Business Name                                     | :                                                | DAGONVUIYAN IPS CENTER                                                                                                                                                                                                                                                                                                                                                                                                 |  |  |
| Location                                          | :                                                | Abu taher market, Dagonvuiyan, Feni                                                                                                                                                                                                                                                                                                                                                                                    |  |  |
| Total Investment in BDT                           | :                                                | BDT 610,000/-                                                                                                                                                                                                                                                                                                                                                                                                          |  |  |
| Financing                                         | : Self BDT 510,000/-(from existing business) 84% |                                                                                                                                                                                                                                                                                                                                                                                                                        |  |  |
|                                                   |                                                  | Required Investment BDT 1,00,000/-(as equity) 16%                                                                                                                                                                                                                                                                                                                                                                      |  |  |
| Present salary/drawings from business (estimates) | :                                                | BDT 5,000/-                                                                                                                                                                                                                                                                                                                                                                                                            |  |  |
| Proposed Salary                                   | :                                                | BDT 5,000/-                                                                                                                                                                                                                                                                                                                                                                                                            |  |  |
| Implementation                                    | :                                                | <ul> <li>The business is planned to be scaled up by investment in existing goods like; IPS, Solar etc.</li> <li>Average 15% gain on sale.</li> <li>The business is operating by entrepreneur. Existing no employees.</li> <li>After getting equity fund 1 employee will be appointed.</li> <li>The shop is rented.</li> <li>Collects goods from Feni, Chittagong.</li> <li>Agreed grace period is 3 months.</li> </ul> |  |  |