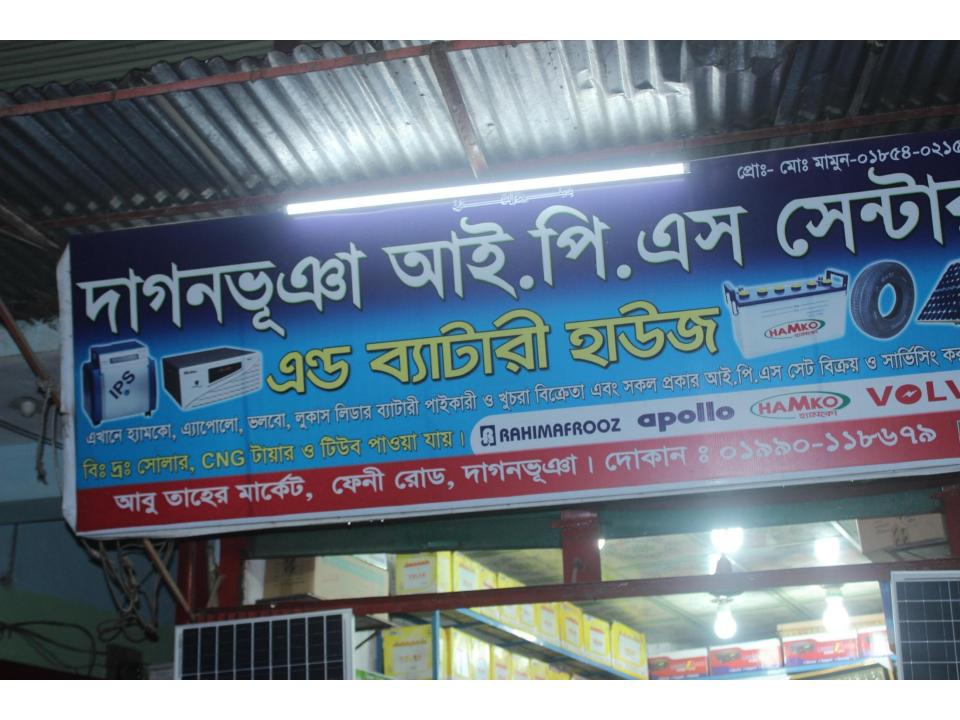

| Proposed Nobin Udyokta Business Info              |                                                  |                                                                                                                                                                                                                                                                                                                                                                                                                        |  |  |
|---------------------------------------------------|--------------------------------------------------|------------------------------------------------------------------------------------------------------------------------------------------------------------------------------------------------------------------------------------------------------------------------------------------------------------------------------------------------------------------------------------------------------------------------|--|--|
| Business Name                                     | :                                                | DAGONVUIYAN IPS CENTER                                                                                                                                                                                                                                                                                                                                                                                                 |  |  |
| Location                                          | :                                                | Abu taher market, Dagonvuiyan, Feni                                                                                                                                                                                                                                                                                                                                                                                    |  |  |
| Total Investment in BDT                           | :                                                | BDT 610,000/-                                                                                                                                                                                                                                                                                                                                                                                                          |  |  |
| Financing                                         | : Self BDT 510,000/-(from existing business) 84% |                                                                                                                                                                                                                                                                                                                                                                                                                        |  |  |
|                                                   |                                                  | Required Investment BDT 1,00,000/-(as equity) 16%                                                                                                                                                                                                                                                                                                                                                                      |  |  |
| Present salary/drawings from business (estimates) | :                                                | BDT 5,000/-                                                                                                                                                                                                                                                                                                                                                                                                            |  |  |
| Proposed Salary                                   | :                                                | BDT 5,000/-                                                                                                                                                                                                                                                                                                                                                                                                            |  |  |
| Implementation                                    | :                                                | <ul> <li>The business is planned to be scaled up by investment in existing goods like; IPS, Solar etc.</li> <li>Average 15% gain on sale.</li> <li>The business is operating by entrepreneur. Existing no employees.</li> <li>After getting equity fund 1 employee will be appointed.</li> <li>The shop is rented.</li> <li>Collects goods from Feni, Chittagong.</li> <li>Agreed grace period is 3 months.</li> </ul> |  |  |