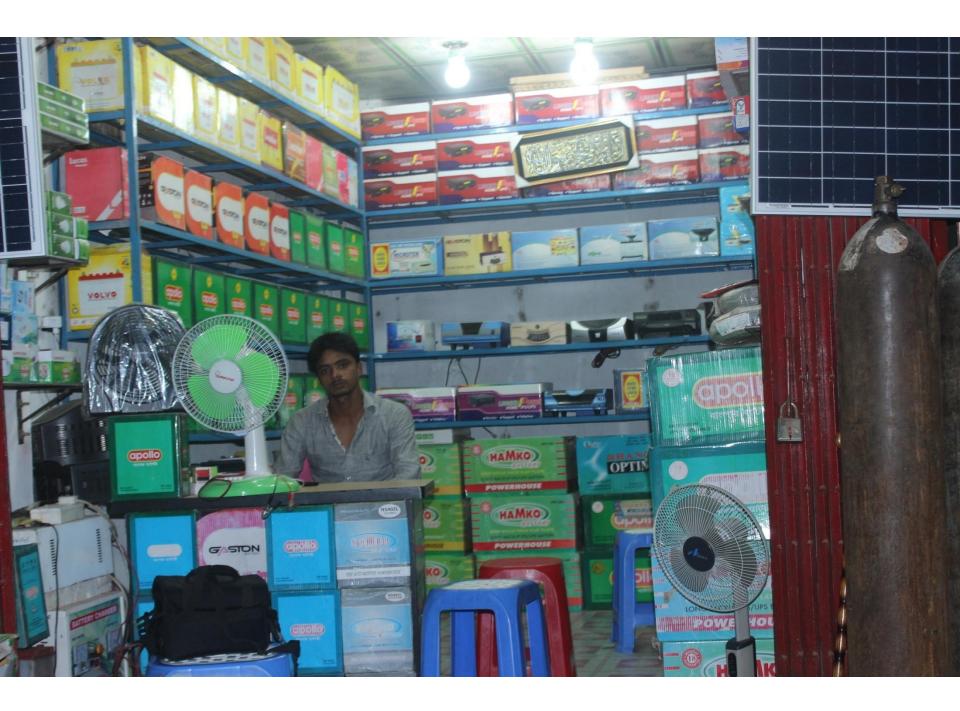

| Proposed Nobin Udyokta Business Info              |                                                  |                                                                                                                                                                                                                                                                                                                                                                                                                        |  |  |
|---------------------------------------------------|--------------------------------------------------|------------------------------------------------------------------------------------------------------------------------------------------------------------------------------------------------------------------------------------------------------------------------------------------------------------------------------------------------------------------------------------------------------------------------|--|--|
| Business Name                                     | :                                                | DAGONVUIYAN IPS CENTER                                                                                                                                                                                                                                                                                                                                                                                                 |  |  |
| Location                                          | :                                                | Abu taher market, Dagonvuiyan, Feni                                                                                                                                                                                                                                                                                                                                                                                    |  |  |
| Total Investment in BDT                           | :                                                | BDT 610,000/-                                                                                                                                                                                                                                                                                                                                                                                                          |  |  |
| Financing                                         | : Self BDT 510,000/-(from existing business) 84% |                                                                                                                                                                                                                                                                                                                                                                                                                        |  |  |
|                                                   |                                                  | Required Investment BDT 1,00,000/-(as equity) 16%                                                                                                                                                                                                                                                                                                                                                                      |  |  |
| Present salary/drawings from business (estimates) | :                                                | BDT 5,000/-                                                                                                                                                                                                                                                                                                                                                                                                            |  |  |
| Proposed Salary                                   | :                                                | BDT 5,000/-                                                                                                                                                                                                                                                                                                                                                                                                            |  |  |
| Implementation                                    | :                                                | <ul> <li>The business is planned to be scaled up by investment in existing goods like; IPS, Solar etc.</li> <li>Average 15% gain on sale.</li> <li>The business is operating by entrepreneur. Existing no employees.</li> <li>After getting equity fund 1 employee will be appointed.</li> <li>The shop is rented.</li> <li>Collects goods from Feni, Chittagong.</li> <li>Agreed grace period is 3 months.</li> </ul> |  |  |