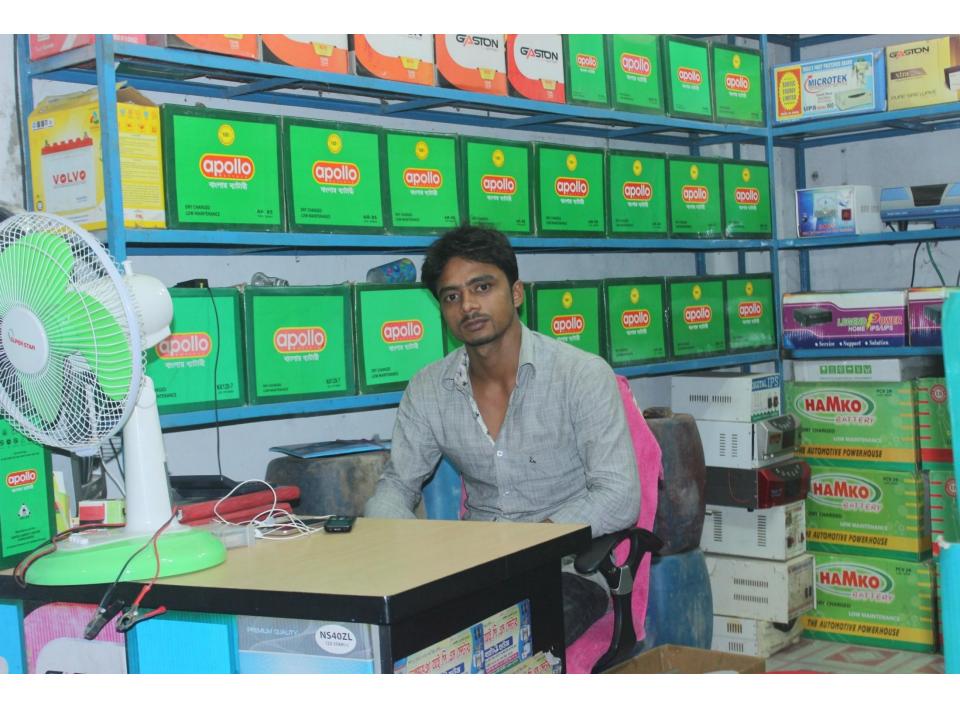

| Proposed Nobin Udyokta Business Info              |                                                  |                                                                                                                                                                                                                                                                                                                                                                                                                        |  |  |
|---------------------------------------------------|--------------------------------------------------|------------------------------------------------------------------------------------------------------------------------------------------------------------------------------------------------------------------------------------------------------------------------------------------------------------------------------------------------------------------------------------------------------------------------|--|--|
| Business Name                                     | :                                                | DAGONVUIYAN IPS CENTER                                                                                                                                                                                                                                                                                                                                                                                                 |  |  |
| Location                                          | :                                                | Abu taher market, Dagonvuiyan, Feni                                                                                                                                                                                                                                                                                                                                                                                    |  |  |
| Total Investment in BDT                           | :                                                | BDT 610,000/-                                                                                                                                                                                                                                                                                                                                                                                                          |  |  |
| Financing                                         | : Self BDT 510,000/-(from existing business) 84% |                                                                                                                                                                                                                                                                                                                                                                                                                        |  |  |
|                                                   |                                                  | Required Investment BDT 1,00,000/-(as equity) 16%                                                                                                                                                                                                                                                                                                                                                                      |  |  |
| Present salary/drawings from business (estimates) | :                                                | BDT 5,000/-                                                                                                                                                                                                                                                                                                                                                                                                            |  |  |
| Proposed Salary                                   | :                                                | BDT 5,000/-                                                                                                                                                                                                                                                                                                                                                                                                            |  |  |
| Implementation                                    | :                                                | <ul> <li>The business is planned to be scaled up by investment in existing goods like; IPS, Solar etc.</li> <li>Average 15% gain on sale.</li> <li>The business is operating by entrepreneur. Existing no employees.</li> <li>After getting equity fund 1 employee will be appointed.</li> <li>The shop is rented.</li> <li>Collects goods from Feni, Chittagong.</li> <li>Agreed grace period is 3 months.</li> </ul> |  |  |