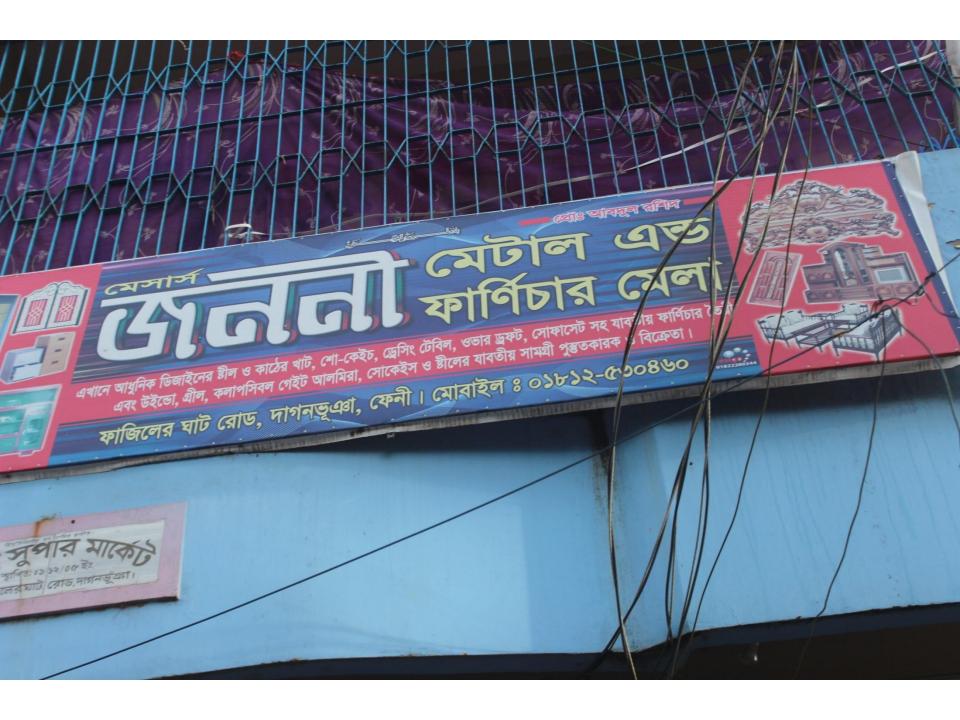

# Pictures

PO60650

| Proposed Nobin Udyokta Business Info              |   |                                                                                                                                                                                                                                                                                                                                                                        |  |  |
|---------------------------------------------------|---|------------------------------------------------------------------------------------------------------------------------------------------------------------------------------------------------------------------------------------------------------------------------------------------------------------------------------------------------------------------------|--|--|
| Business Name                                     | : | JANANI METAL & FURNITURE MELA                                                                                                                                                                                                                                                                                                                                          |  |  |
| Location                                          | : | Hashem super market, Fajilerghat road, Dagonvuiyan, Feni                                                                                                                                                                                                                                                                                                               |  |  |
| Total Investment in BDT                           | : | BDT 900,000/-                                                                                                                                                                                                                                                                                                                                                          |  |  |
| Financing                                         | : | Self BDT 800,000/-(from existing business) 89% Required Investment BDT 1,00,000/-(as equity) 11%                                                                                                                                                                                                                                                                       |  |  |
| Present salary/drawings from business (estimates) | : | BDT 5,000/-                                                                                                                                                                                                                                                                                                                                                            |  |  |
| Proposed Salary                                   | : | BDT 5,000/-                                                                                                                                                                                                                                                                                                                                                            |  |  |
| Implementation                                    | : | <ul> <li>The business is planned to be scaled up by investment in existing goods like; Furniture Item.</li> <li>Average 10% gain on sale.</li> <li>The business is operating by entrepreneur. Existing 4 employees.</li> <li>After getting equity fund 1 employees will be appointed</li> <li>The shop is rented.</li> <li>Agreed grace period is 3 months.</li> </ul> |  |  |