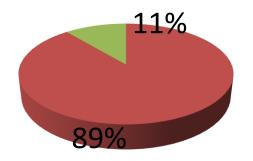

| Proposed Nobin Udyokta Business Info              |   |                                                                                                                                                                                                                                                                                                                                                                        |  |  |
|---------------------------------------------------|---|------------------------------------------------------------------------------------------------------------------------------------------------------------------------------------------------------------------------------------------------------------------------------------------------------------------------------------------------------------------------|--|--|
| Business Name                                     | : | JANANI METAL & FURNITURE MELA                                                                                                                                                                                                                                                                                                                                          |  |  |
| Location                                          | : | Hashem super market, Fajilerghat road, Dagonvuiyan, Feni                                                                                                                                                                                                                                                                                                               |  |  |
| Total Investment in BDT                           | : | BDT 900,000/-                                                                                                                                                                                                                                                                                                                                                          |  |  |
| Financing                                         | : | Self BDT 800,000/-(from existing business) 89% Required Investment BDT 1,00,000/-(as equity) 11%                                                                                                                                                                                                                                                                       |  |  |
| Present salary/drawings from business (estimates) | : | BDT 5,000/-                                                                                                                                                                                                                                                                                                                                                            |  |  |
| Proposed Salary                                   | : | BDT 5,000/-                                                                                                                                                                                                                                                                                                                                                            |  |  |
| Implementation                                    | : | <ul> <li>The business is planned to be scaled up by investment in existing goods like; Furniture Item.</li> <li>Average 10% gain on sale.</li> <li>The business is operating by entrepreneur. Existing 4 employees.</li> <li>After getting equity fund 1 employees will be appointed</li> <li>The shop is rented.</li> <li>Agreed grace period is 3 months.</li> </ul> |  |  |