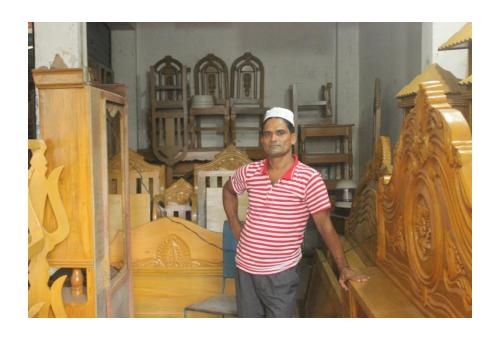

#### **Proposed NU Business Name: JANANI METAL & FURNITURE MELA**



Project identification and prepared by: Anisar Rahman, Dagonvuiyan Unit, Feni

Project verified by: Shushanta Kumar Biswash



| Brief Bio of The Proposed Nobin Udyokta                                                                        |       |                                                                                                                                                                             |  |  |
|----------------------------------------------------------------------------------------------------------------|-------|-----------------------------------------------------------------------------------------------------------------------------------------------------------------------------|--|--|
| Name