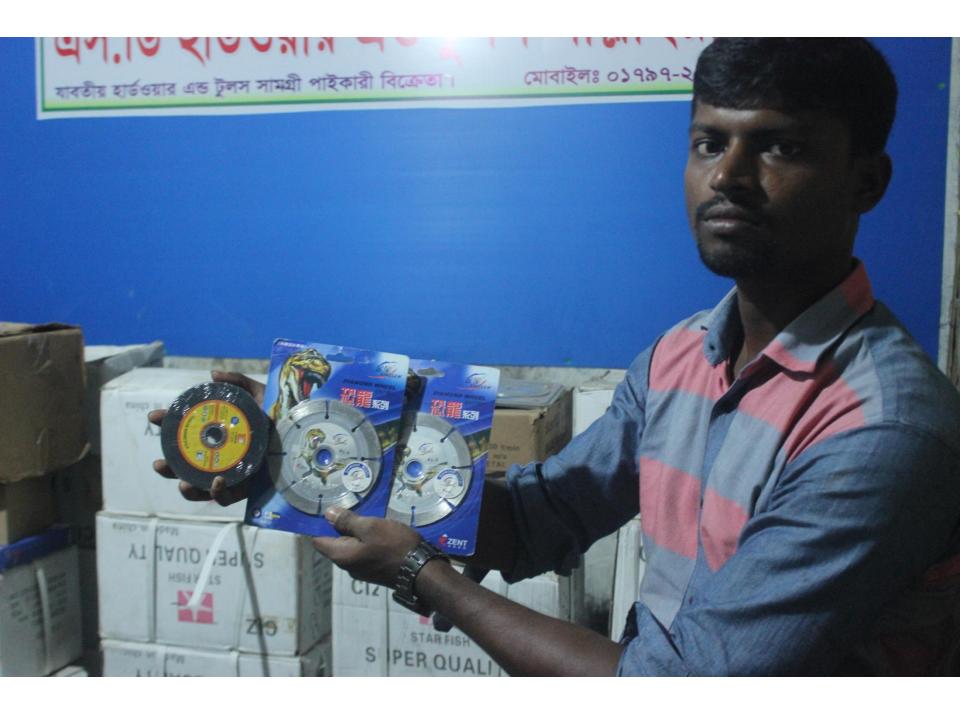

| Proposed Nobin Udyokta Business Info                 |   |                                                                                                                                                                                                                                                                                                                                       |  |  |  |
|------------------------------------------------------|---|---------------------------------------------------------------------------------------------------------------------------------------------------------------------------------------------------------------------------------------------------------------------------------------------------------------------------------------|--|--|--|
| Business Name                                        | : | S D HARDWARE & TOOLS SUPPLIER                                                                                                                                                                                                                                                                                                         |  |  |  |
| Location                                             | : | Seluniya Bazaar, Dagonbhuiya                                                                                                                                                                                                                                                                                                          |  |  |  |
| Total Investment in BDT                              | : | BDT 450,000/-                                                                                                                                                                                                                                                                                                                         |  |  |  |
| Financing                                            | : | Self BDT 370,000/-(from existing business) 82%<br>Required Investment BDT 80,000/-(as equity) 18%                                                                                                                                                                                                                                     |  |  |  |
| Present salary/drawings<br>from business (estimates) | : | BDT 5,000/-                                                                                                                                                                                                                                                                                                                           |  |  |  |
| Proposed Salary                                      | : | BDT 5,000/-                                                                                                                                                                                                                                                                                                                           |  |  |  |
| Implementation                                       | : | <ul> <li>The business is planned to be scaled up by investment in existing goods like; tools etc.</li> <li>Average 10% gain on sale.</li> <li>The business is operating by entrepreneur. Existing no employees.</li> <li>The shop is rented.</li> <li>Collects goods from Dhaka.</li> <li>Agreed grace period is 3 months.</li> </ul> |  |  |  |

# Strength

Employment: Self: 01 Family:0 Others:0 Experience & Skill : 04 Years Quality goods & services; Skill and experience;