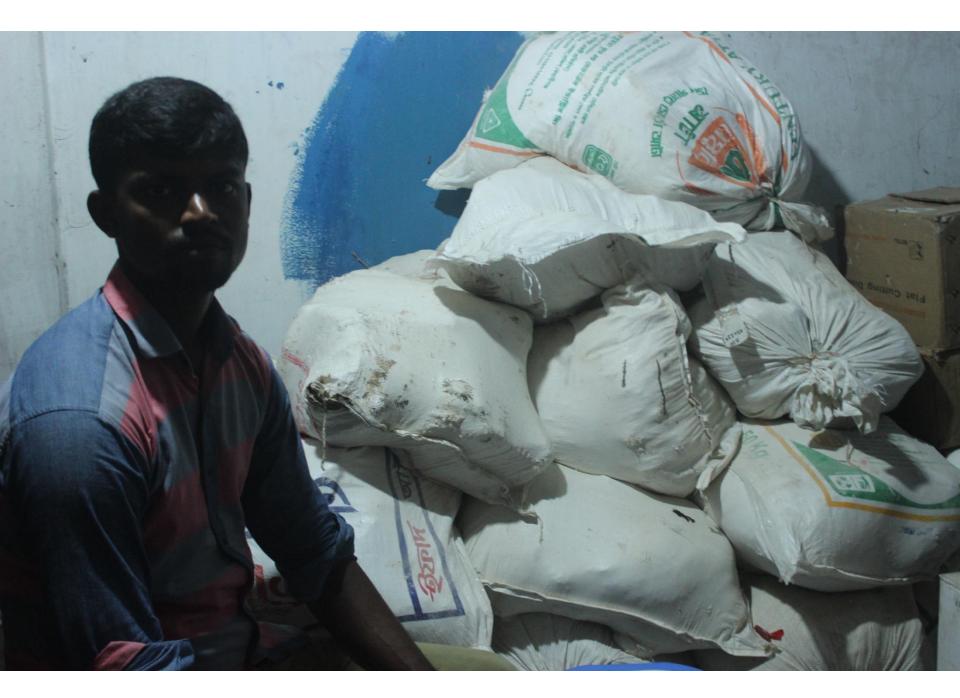

| Proposed Nobin Udyokta Business Info                 |   |                                                                                                                                                                                                                                                                                                                                       |  |  |  |
|------------------------------------------------------|---|---------------------------------------------------------------------------------------------------------------------------------------------------------------------------------------------------------------------------------------------------------------------------------------------------------------------------------------|--|--|--|
| Business Name                                        | : | S D HARDWARE & TOOLS SUPPLIER                                                                                                                                                                                                                                                                                                         |  |  |  |
| Location                                             | : | Seluniya Bazaar, Dagonbhuiya                                                                                                                                                                                                                                                                                                          |  |  |  |
| Total Investment in BDT                              | : | BDT 450,000/-                                                                                                                                                                                                                                                                                                                         |  |  |  |
| Financing                                            | : | Self BDT 370,000/-(from existing business) 82%<br>Required Investment BDT 80,000/-(as equity) 18%                                                                                                                                                                                                                                     |  |  |  |
| Present salary/drawings<br>from business (estimates) | : | BDT 5,000/-                                                                                                                                                                                                                                                                                                                           |  |  |  |
| Proposed Salary                                      | : | BDT 5,000/-                                                                                                                                                                                                                                                                                                                           |  |  |  |
| Implementation                                       | : | <ul> <li>The business is planned to be scaled up by investment in existing goods like; tools etc.</li> <li>Average 10% gain on sale.</li> <li>The business is operating by entrepreneur. Existing no employees.</li> <li>The shop is rented.</li> <li>Collects goods from Dhaka.</li> <li>Agreed grace period is 3 months.</li> </ul> |  |  |  |

| Investment Breakdown |        |            |          |      |       |        |                       |
|----------------------|--------|------------|----------|------|-------|--------|-----------------------|
|                      | Existi | ng         | Proposed |      |       |        |                       |
| Particulars          | Qty.   | Unit Price | Amount   | Qty  | Unit  | Amount | <b>Proposed Total</b> |
|                      |        |            | (BDT)    |      | Price | (BDT)  |                       |
| Granding Stone       | 3833   | 43         | 164,819  | 1000 | 43    | 43,000 | 207,819               |
| Cutting Stone        | 5600   | 14         | 78,400   | 2050 | 14    | 28,700 | 107,100               |
| Wall Cutter          | 400    | 60         | 24,000   | 0    | 0     | 0      | 24,000                |
| Wall Cutter Round    | 600    | 85         | 51,000   | 0    | 0     | 0      | 51,000                |
| Putting              | 9      | 1750       | 15,750   | 0    | 0     | 0      | 15,750                |
| Giris                | 2000   | 8          | 16,000   | 0    | 0     | 0      | 16,000                |
| Security             | 1      | 20000      | 20,000   | 0    | 0     | 0      | 20,000                |
| SS Scrow             | 1      | 31         | 31       | 830  | 10    | 8,300  | 8,331                 |
| Total                | 12444  |            | 370,000  | 0    |       | 80,000 | 450,000               |