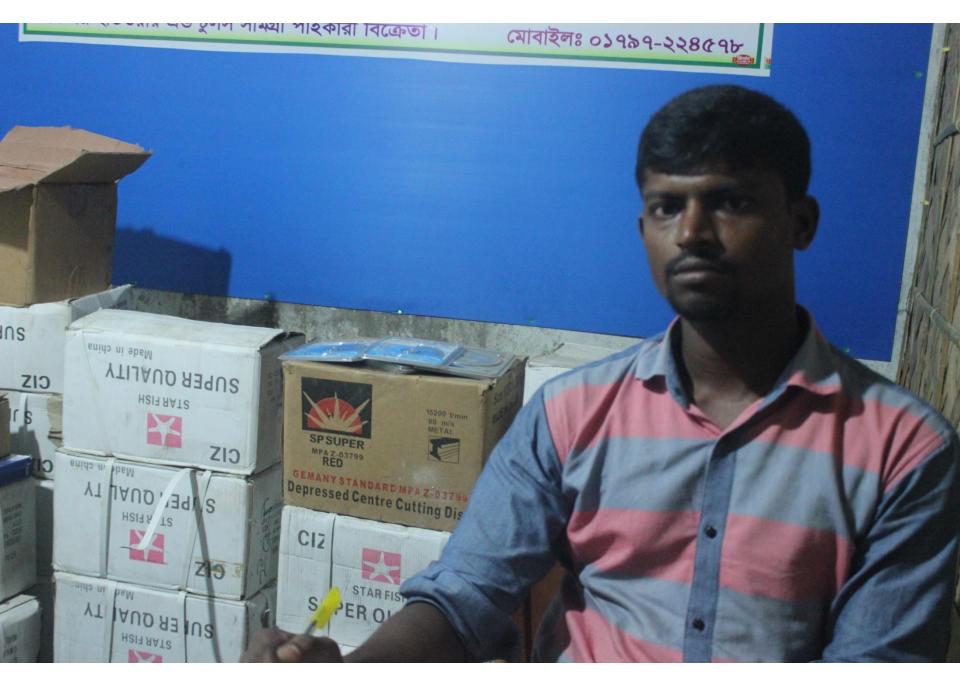

| Proposed Nobin Udyokta Business Info                 |   |                                                                                                                                                                                                                                                                                                                                       |  |  |  |
|------------------------------------------------------|---|---------------------------------------------------------------------------------------------------------------------------------------------------------------------------------------------------------------------------------------------------------------------------------------------------------------------------------------|--|--|--|
| Business Name                                        | : | S D HARDWARE & TOOLS SUPPLIER                                                                                                                                                                                                                                                                                                         |  |  |  |
| Location                                             | : | Seluniya Bazaar, Dagonbhuiya                                                                                                                                                                                                                                                                                                          |  |  |  |
| Total Investment in BDT                              | : | BDT 450,000/-                                                                                                                                                                                                                                                                                                                         |  |  |  |
| Financing                                            | : | Self BDT 370,000/-(from existing business) 82%<br>Required Investment BDT 80,000/-(as equity) 18%                                                                                                                                                                                                                                     |  |  |  |
| Present salary/drawings<br>from business (estimates) | : | BDT 5,000/-                                                                                                                                                                                                                                                                                                                           |  |  |  |
| Proposed Salary                                      | : | BDT 5,000/-                                                                                                                                                                                                                                                                                                                           |  |  |  |
| Implementation                                       | : | <ul> <li>The business is planned to be scaled up by investment in existing goods like; tools etc.</li> <li>Average 10% gain on sale.</li> <li>The business is operating by entrepreneur. Existing no employees.</li> <li>The shop is rented.</li> <li>Collects goods from Dhaka.</li> <li>Agreed grace period is 3 months.</li> </ul> |  |  |  |