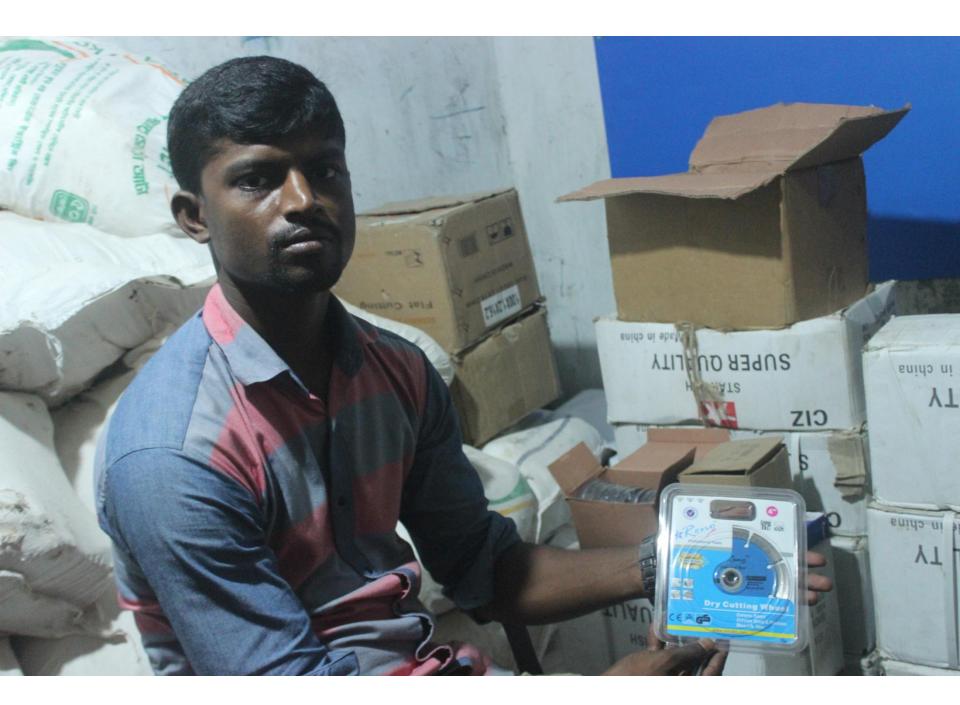

| Proposed Nobin Udyokta Business Info                 |   |                                                                                                                                                                                                                                                                                                                                       |  |  |  |
|------------------------------------------------------|---|---------------------------------------------------------------------------------------------------------------------------------------------------------------------------------------------------------------------------------------------------------------------------------------------------------------------------------------|--|--|--|
| Business Name                                        | : | S D HARDWARE & TOOLS SUPPLIER                                                                                                                                                                                                                                                                                                         |  |  |  |
| Location                                             | : | Seluniya Bazaar, Dagonbhuiya                                                                                                                                                                                                                                                                                                          |  |  |  |
| Total Investment in BDT                              | : | BDT 450,000/-                                                                                                                                                                                                                                                                                                                         |  |  |  |
| Financing                                            | : | Self BDT 370,000/-(from existing business) 82%<br>Required Investment BDT 80,000/-(as equity) 18%                                                                                                                                                                                                                                     |  |  |  |
| Present salary/drawings<br>from business (estimates) | : | BDT 5,000/-                                                                                                                                                                                                                                                                                                                           |  |  |  |
| Proposed Salary                                      | : | BDT 5,000/-                                                                                                                                                                                                                                                                                                                           |  |  |  |
| Implementation                                       | : | <ul> <li>The business is planned to be scaled up by investment in existing goods like; tools etc.</li> <li>Average 10% gain on sale.</li> <li>The business is operating by entrepreneur. Existing no employees.</li> <li>The shop is rented.</li> <li>Collects goods from Dhaka.</li> <li>Agreed grace period is 3 months.</li> </ul> |  |  |  |

# Strength

Employment: Self: 01 Family:0 Others:0 Experience & Skill : 04 Years Quality goods & services; Skill and experience;