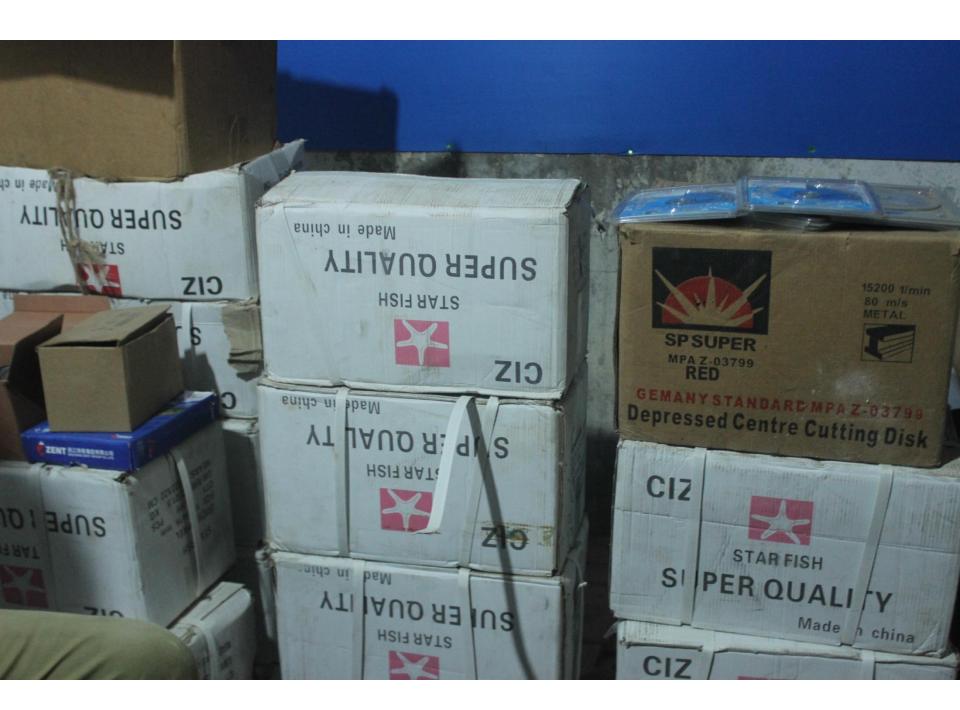

| Proposed Nobin Udyokta Business Info                 |   |                                                                                                                                                                                                                                                                                                                                       |  |  |  |
|------------------------------------------------------|---|---------------------------------------------------------------------------------------------------------------------------------------------------------------------------------------------------------------------------------------------------------------------------------------------------------------------------------------|--|--|--|
| Business Name                                        | : | S D HARDWARE & TOOLS SUPPLIER                                                                                                                                                                                                                                                                                                         |  |  |  |
| Location                                             | : | Seluniya Bazaar, Dagonbhuiya                                                                                                                                                                                                                                                                                                          |  |  |  |
| Total Investment in BDT                              | : | BDT 450,000/-                                                                                                                                                                                                                                                                                                                         |  |  |  |
| Financing                                            | : | Self BDT 370,000/-(from existing business) 82%<br>Required Investment BDT 80,000/-(as equity) 18%                                                                                                                                                                                                                                     |  |  |  |
| Present salary/drawings<br>from business (estimates) | : | BDT 5,000/-                                                                                                                                                                                                                                                                                                                           |  |  |  |
| Proposed Salary                                      | : | BDT 5,000/-                                                                                                                                                                                                                                                                                                                           |  |  |  |
| Implementation                                       | : | <ul> <li>The business is planned to be scaled up by investment in existing goods like; tools etc.</li> <li>Average 10% gain on sale.</li> <li>The business is operating by entrepreneur. Existing no employees.</li> <li>The shop is rented.</li> <li>Collects goods from Dhaka.</li> <li>Agreed grace period is 3 months.</li> </ul> |  |  |  |

| Investment Breakdown |        |            |          |      |       |        |                       |
|----------------------|--------|------------|----------|------|-------|--------|-----------------------|
|                      | Existi | ng         | Proposed |      |       |        |                       |
| Particulars          | Qty.   | Unit Price | Amount   | Qty  | Unit  | Amount | <b>Proposed Total</b> |
|                      |        |            | (BDT)    |      | Price | (BDT)  |                       |
| Granding Stone       | 3833   | 43         | 164,819  | 1000 | 43    | 43,000 | 207,819               |
| Cutting Stone        | 5600   | 14         | 78,400   | 2050 | 14    | 28,700 | 107,100               |
| Wall Cutter          | 400    | 60         | 24,000   | 0    | 0     | 0      | 24,000                |
| Wall Cutter Round    | 600    | 85         | 51,000   | 0    | 0     | 0      | 51,000                |
| Putting              | 9      | 1750       | 15,750   | 0    | 0     | 0      | 15,750                |
| Giris                | 2000   | 8          | 16,000   | 0    | 0     | 0      | 16,000                |
| Security             | 1      | 20000      | 20,000   | 0    | 0     | 0      | 20,000                |
| SS Scrow             | 1      | 31         | 31       | 830  | 10    | 8,300  | 8,331                 |
| Total                | 12444  |            | 370,000  | 0    |       | 80,000 | 450,000               |