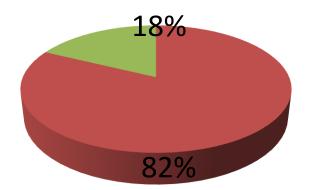

| Proposed Nobin Udyokta Business Info                 |   |                                                                                                                                                                                                                                                                                                                                       |  |  |  |
|------------------------------------------------------|---|---------------------------------------------------------------------------------------------------------------------------------------------------------------------------------------------------------------------------------------------------------------------------------------------------------------------------------------|--|--|--|
| Business Name                                        | : | S D HARDWARE & TOOLS SUPPLIER                                                                                                                                                                                                                                                                                                         |  |  |  |
| Location                                             | : | Seluniya Bazaar, Dagonbhuiya                                                                                                                                                                                                                                                                                                          |  |  |  |
| Total Investment in BDT                              | : | BDT 450,000/-                                                                                                                                                                                                                                                                                                                         |  |  |  |
| Financing                                            | : | Self BDT 370,000/-(from existing business) 82%<br>Required Investment BDT 80,000/-(as equity) 18%                                                                                                                                                                                                                                     |  |  |  |
| Present salary/drawings<br>from business (estimates) | : | BDT 5,000/-                                                                                                                                                                                                                                                                                                                           |  |  |  |
| Proposed Salary                                      | : | BDT 5,000/-                                                                                                                                                                                                                                                                                                                           |  |  |  |
| Implementation                                       | : | <ul> <li>The business is planned to be scaled up by investment in existing goods like; tools etc.</li> <li>Average 10% gain on sale.</li> <li>The business is operating by entrepreneur. Existing no employees.</li> <li>The shop is rented.</li> <li>Collects goods from Dhaka.</li> <li>Agreed grace period is 3 months.</li> </ul> |  |  |  |