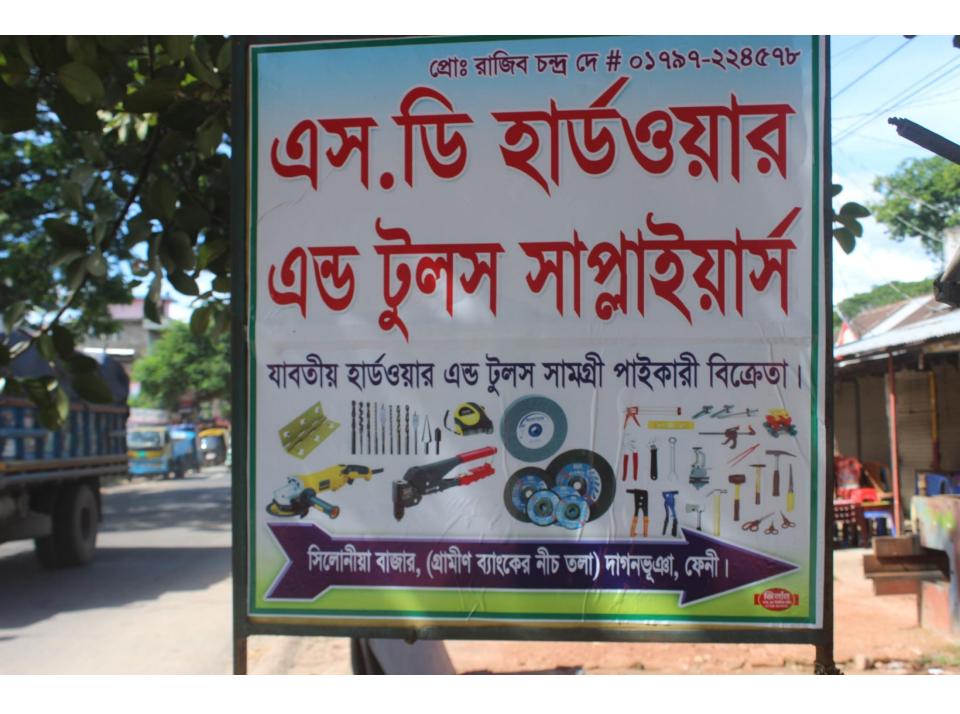

| Proposed Nobin Udyokta Business Info                 |   |                                                                                                                                                                                                                                                                                                                                       |  |  |  |
|------------------------------------------------------|---|---------------------------------------------------------------------------------------------------------------------------------------------------------------------------------------------------------------------------------------------------------------------------------------------------------------------------------------|--|--|--|
| Business Name                                        | : | S D HARDWARE & TOOLS SUPPLIER                                                                                                                                                                                                                                                                                                         |  |  |  |
| Location                                             | : | Seluniya Bazaar, Dagonbhuiya                                                                                                                                                                                                                                                                                                          |  |  |  |
| Total Investment in BDT                              | : | BDT 450,000/-                                                                                                                                                                                                                                                                                                                         |  |  |  |
| Financing                                            | : | Self BDT 370,000/-(from existing business) 82%<br>Required Investment BDT 80,000/-(as equity) 18%                                                                                                                                                                                                                                     |  |  |  |
| Present salary/drawings<br>from business (estimates) | : | BDT 5,000/-                                                                                                                                                                                                                                                                                                                           |  |  |  |
| Proposed Salary                                      | : | BDT 5,000/-                                                                                                                                                                                                                                                                                                                           |  |  |  |
| Implementation                                       | : | <ul> <li>The business is planned to be scaled up by investment in existing goods like; tools etc.</li> <li>Average 10% gain on sale.</li> <li>The business is operating by entrepreneur. Existing no employees.</li> <li>The shop is rented.</li> <li>Collects goods from Dhaka.</li> <li>Agreed grace period is 3 months.</li> </ul> |  |  |  |