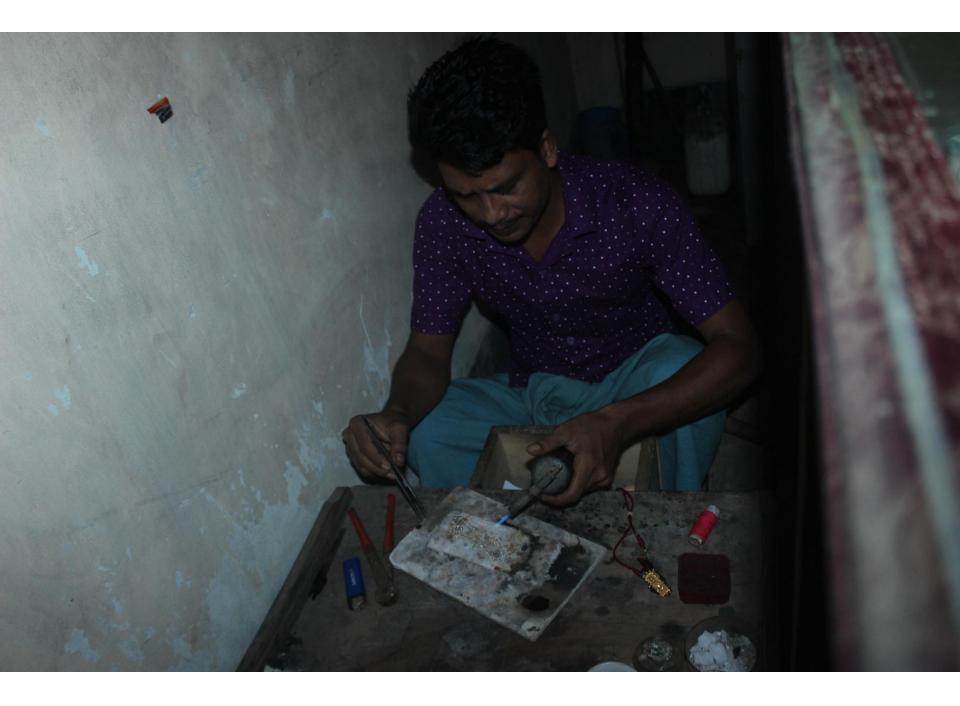

| Proposed Nobin Udyokta Business Info                 |   |                                                                                                                                                                                                                                                                                                                                              |  |  |  |
|------------------------------------------------------|---|----------------------------------------------------------------------------------------------------------------------------------------------------------------------------------------------------------------------------------------------------------------------------------------------------------------------------------------------|--|--|--|
| Business Name                                        | : | ABIR SORNO SHILPALOY                                                                                                                                                                                                                                                                                                                         |  |  |  |
| Location                                             | : | Lalpol bazar, Feni                                                                                                                                                                                                                                                                                                                           |  |  |  |
| Total Investment in BDT                              | : | BDT 520,000/-                                                                                                                                                                                                                                                                                                                                |  |  |  |
| Financing                                            | : | Self BDT 420,000/-(from existing business) 81%<br>Required Investment BDT 1,00,000/-(as equity) 19%                                                                                                                                                                                                                                          |  |  |  |
| Present salary/drawings<br>from business (estimates) | : | BDT 5,000/-                                                                                                                                                                                                                                                                                                                                  |  |  |  |
| Proposed Salary                                      | : | BDT 5,000/-                                                                                                                                                                                                                                                                                                                                  |  |  |  |
| Size of shop                                         | : | 12ft x 10ft= 120 square ft                                                                                                                                                                                                                                                                                                                   |  |  |  |
| Implementation                                       | : | <ul> <li>The business is planned to be scaled up by investment in existing goods like; Gold ornaments etc.</li> <li>Average 8% gain on sale.</li> <li>The business is operating by entrepreneur. Existing no employees.</li> <li>The shop is rented.</li> <li>Collects goods from Feni.</li> <li>Agreed grace period is 3 months.</li> </ul> |  |  |  |