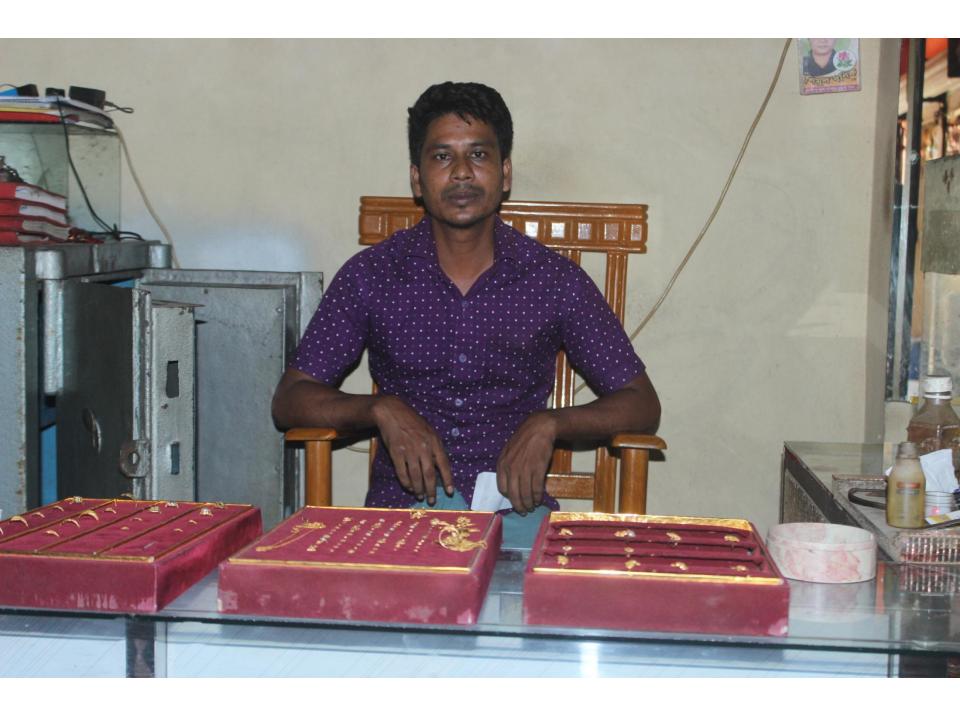

| Proposed Nobin Udyokta Business Info                 |   |                                                                                                                                                                                                                                                                                                                                              |  |  |  |
|------------------------------------------------------|---|----------------------------------------------------------------------------------------------------------------------------------------------------------------------------------------------------------------------------------------------------------------------------------------------------------------------------------------------|--|--|--|
| Business Name                                        | : | ABIR SORNO SHILPALOY                                                                                                                                                                                                                                                                                                                         |  |  |  |
| Location                                             | : | Lalpol bazar, Feni                                                                                                                                                                                                                                                                                                                           |  |  |  |
| Total Investment in BDT                              | : | BDT 520,000/-                                                                                                                                                                                                                                                                                                                                |  |  |  |
| Financing                                            | : | Self BDT 420,000/-(from existing business) 81%<br>Required Investment BDT 1,00,000/-(as equity) 19%                                                                                                                                                                                                                                          |  |  |  |
| Present salary/drawings<br>from business (estimates) | : | BDT 5,000/-                                                                                                                                                                                                                                                                                                                                  |  |  |  |
| Proposed Salary                                      | : | BDT 5,000/-                                                                                                                                                                                                                                                                                                                                  |  |  |  |
| Size of shop                                         | : | 12ft x 10ft= 120 square ft                                                                                                                                                                                                                                                                                                                   |  |  |  |
| Implementation                                       | : | <ul> <li>The business is planned to be scaled up by investment in existing goods like; Gold ornaments etc.</li> <li>Average 8% gain on sale.</li> <li>The business is operating by entrepreneur. Existing no employees.</li> <li>The shop is rented.</li> <li>Collects goods from Feni.</li> <li>Agreed grace period is 3 months.</li> </ul> |  |  |  |