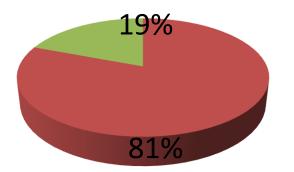

| Proposed Nobin Udyokta Business Info                 |   |                                                                                                                                                                                                                                                                                                                                              |  |  |  |
|------------------------------------------------------|---|----------------------------------------------------------------------------------------------------------------------------------------------------------------------------------------------------------------------------------------------------------------------------------------------------------------------------------------------|--|--|--|
| Business Name                                        | : | ABIR SORNO SHILPALOY                                                                                                                                                                                                                                                                                                                         |  |  |  |
| Location                                             | : | Lalpol bazar, Feni                                                                                                                                                                                                                                                                                                                           |  |  |  |
| Total Investment in BDT                              | : | BDT 520,000/-                                                                                                                                                                                                                                                                                                                                |  |  |  |
| Financing                                            | : | Self BDT 420,000/-(from existing business) 81%<br>Required Investment BDT 1,00,000/-(as equity) 19%                                                                                                                                                                                                                                          |  |  |  |
| Present salary/drawings<br>from business (estimates) | : | BDT 5,000/-                                                                                                                                                                                                                                                                                                                                  |  |  |  |
| Proposed Salary                                      | : | BDT 5,000/-                                                                                                                                                                                                                                                                                                                                  |  |  |  |
| Size of shop                                         | : | 12ft x 10ft= 120 square ft                                                                                                                                                                                                                                                                                                                   |  |  |  |
| Implementation                                       | : | <ul> <li>The business is planned to be scaled up by investment in existing goods like; Gold ornaments etc.</li> <li>Average 8% gain on sale.</li> <li>The business is operating by entrepreneur. Existing no employees.</li> <li>The shop is rented.</li> <li>Collects goods from Feni.</li> <li>Agreed grace period is 3 months.</li> </ul> |  |  |  |