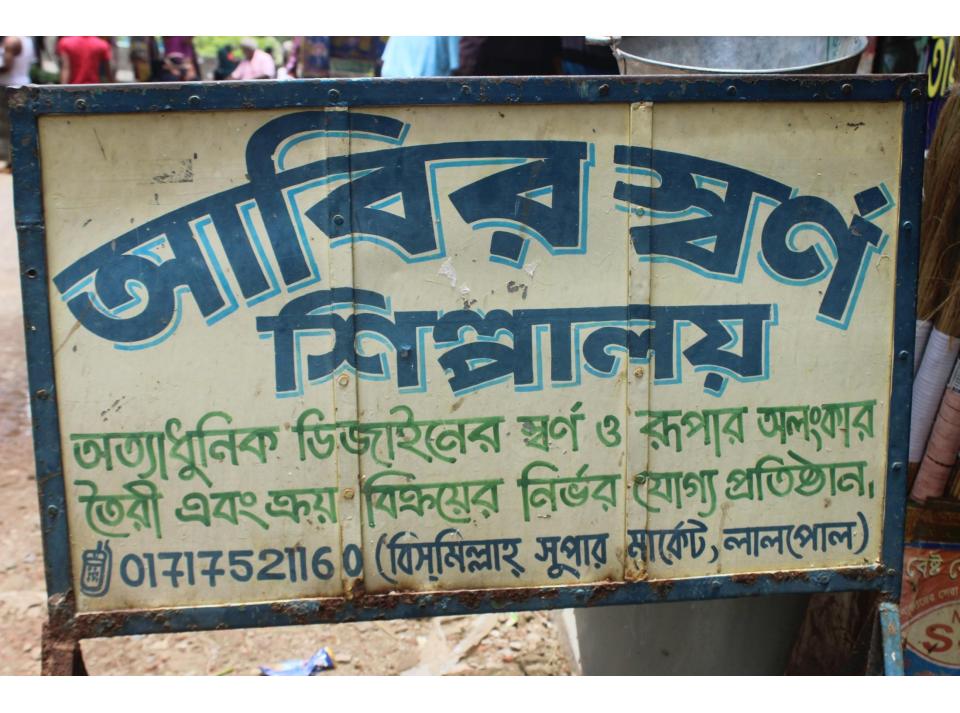

#### Proposed NU Business Name: ABIR SORNO SHILPALOY

Project identification and prepared by: Romendra Nath Haldar, Feni Unit, Feni

Project verified by: Shushanta Kumar Bishash

| Brief Bio of The Proposed Nobin Udyokta                                                                                                                        |   |                                                                                                                                                                                                       |  |  |  |
|----------------------------------------------------------------------------------------------------------------------------------------------------------------|---|-------------------------------------------------------------------------------------------------------------------------------------------------------------------------------------------------------|--|--|--|
| Name                                                                                                                                                           | : | SHIMUL CHANDRA DAS                                                                                                                                                                                    |  |  |  |
| Age                                                                                                                                                            | : | 07-03-1982 (34 Years)                                                                                                                                                                                 |  |  |  |
| Education, till to date                                                                                                                                        | : | Class 10                                                                                                                                                                                              |  |  |  |
| Marital status                                                                                                                                                 | : | Married                                                                                                                                                                                               |  |  |  |
| Children                                                                                                                                                       | : | 1 Daughter                                                                                                                                                                                            |  |  |  |
| No. of siblings:                                                                                                                                               | : | 5 Brothers 2 Sister                                                                                                                                                                                   |  |  |  |
| Address                                                                                                                                                        | : | Vill: West Cilonia, P.O: hajir bazar, P.S: Feni, Dist: Feni                                                                                                                                           |  |  |  |
| Parent's and GB related Info<br>(i) Who is GB member<br>(ii) Mother's name<br>(iii) Father's name<br>(iv) GB member's info                                     |   | Mother Father HEMLOTA RANI DAS<br>JOTINDRA CHANDRA DAS<br>Branch: Kalidoho, Feni Centre # 11(Female),<br>Member ID: 6241, Group No: 04<br>Member since: 13-05-2005 (10Years)<br>First Ioan: BDT 5,000 |  |  |  |
| Further Information:<br>(v) Who pays GB loan installment<br>(vi) Mobile lady<br>(vii) Grameen Education Loan<br>(viii) Any other loan like GB,<br>BRAC ASA etc |   | Existing Loan: BDT 10000, Outstanding Ioan: NIL<br>FATHER<br>No<br>No<br>No                                                                                                                           |  |  |  |

| Proposed Nobin Udyokta Business Info                 |   |                                                                                                                                                                                                                                                                                                                                              |  |  |  |
|------------------------------------------------------|---|----------------------------------------------------------------------------------------------------------------------------------------------------------------------------------------------------------------------------------------------------------------------------------------------------------------------------------------------|--|--|--|
| Business Name                                        | : | ABIR SORNO SHILPALOY                                                                                                                                                                                                                                                                                                                         |  |  |  |
| Location                                             | : | Lalpol bazar, Feni                                                                                                                                                                                                                                                                                                                           |  |  |  |
| Total Investment in BDT                              | : | BDT 520,000/-                                                                                                                                                                                                                                                                                                                                |  |  |  |
| Financing                                            | : | Self BDT 420,000/-(from existing business) 81%<br>Required Investment BDT 1,00,000/-(as equity) 19%                                                                                                                                                                                                                                          |  |  |  |
| Present salary/drawings<br>from business (estimates) | : | BDT 5,000/-                                                                                                                                                                                                                                                                                                                                  |  |  |  |
| Proposed Salary                                      | : | BDT 5,000/-                                                                                                                                                                                                                                                                                                                                  |  |  |  |
| Size of shop                                         | : | 12ft x 10ft= 120 square ft                                                                                                                                                                                                                                                                                                                   |  |  |  |
| Implementation                                       | : | <ul> <li>The business is planned to be scaled up by investment in existing goods like; Gold ornaments etc.</li> <li>Average 8% gain on sale.</li> <li>The business is operating by entrepreneur. Existing no employees.</li> <li>The shop is rented.</li> <li>Collects goods from Feni.</li> <li>Agreed grace period is 3 months.</li> </ul> |  |  |  |