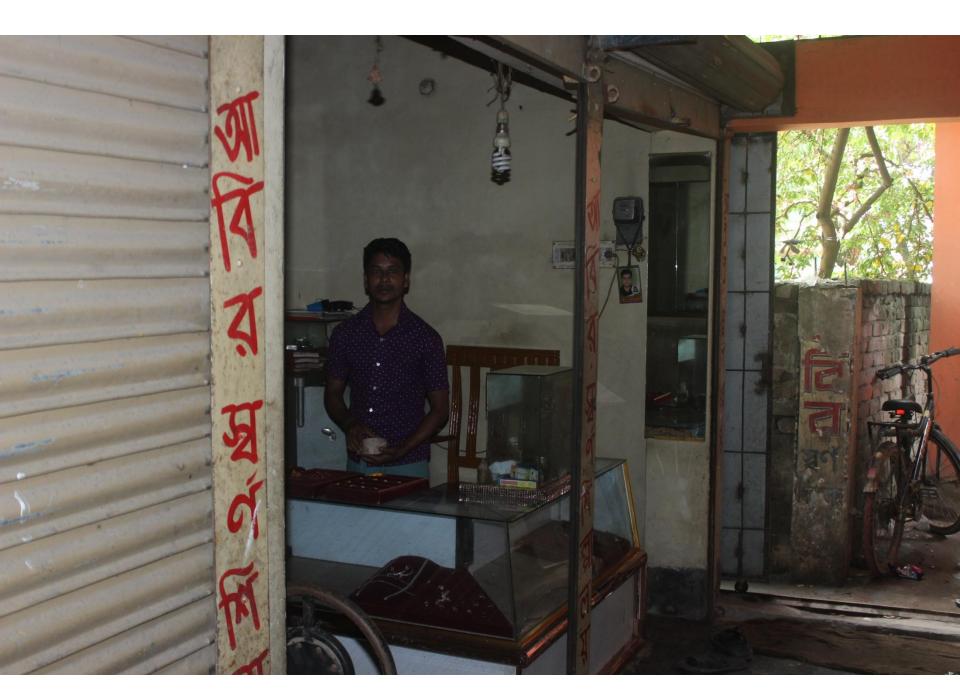

| Proposed Nobin Udyokta Business Info                 |   |                                                                                                                                                                                                                                                                                                                                              |  |  |  |
|------------------------------------------------------|---|----------------------------------------------------------------------------------------------------------------------------------------------------------------------------------------------------------------------------------------------------------------------------------------------------------------------------------------------|--|--|--|
| Business Name                                        | : | ABIR SORNO SHILPALOY                                                                                                                                                                                                                                                                                                                         |  |  |  |
| Location                                             | : | Lalpol bazar, Feni                                                                                                                                                                                                                                                                                                                           |  |  |  |
| Total Investment in BDT                              | : | BDT 520,000/-                                                                                                                                                                                                                                                                                                                                |  |  |  |
| Financing                                            | : | Self BDT 420,000/-(from existing business) 81%<br>Required Investment BDT 1,00,000/-(as equity) 19%                                                                                                                                                                                                                                          |  |  |  |
| Present salary/drawings<br>from business (estimates) | : | BDT 5,000/-                                                                                                                                                                                                                                                                                                                                  |  |  |  |
| Proposed Salary                                      | : | BDT 5,000/-                                                                                                                                                                                                                                                                                                                                  |  |  |  |
| Size of shop                                         | : | 12ft x 10ft= 120 square ft                                                                                                                                                                                                                                                                                                                   |  |  |  |
| Implementation                                       | : | <ul> <li>The business is planned to be scaled up by investment in existing goods like; Gold ornaments etc.</li> <li>Average 8% gain on sale.</li> <li>The business is operating by entrepreneur. Existing no employees.</li> <li>The shop is rented.</li> <li>Collects goods from Feni.</li> <li>Agreed grace period is 3 months.</li> </ul> |  |  |  |