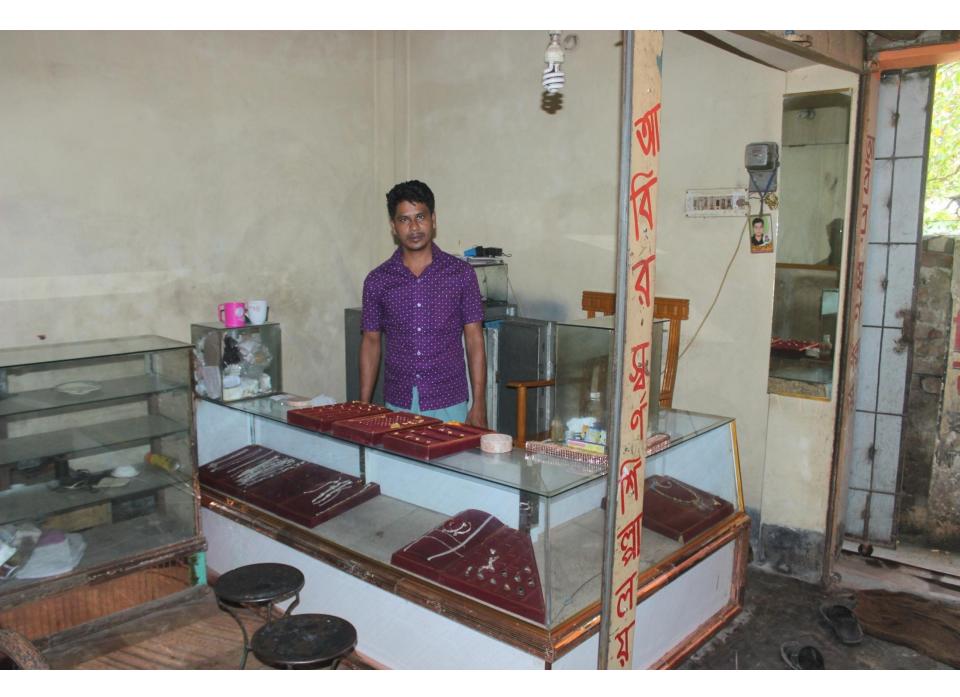

| Proposed Nobin Udyokta Business Info                 |   |                                                                                                                                                                                                                                                                                                                                              |  |  |  |
|------------------------------------------------------|---|----------------------------------------------------------------------------------------------------------------------------------------------------------------------------------------------------------------------------------------------------------------------------------------------------------------------------------------------|--|--|--|
| Business Name                                        | : | ABIR SORNO SHILPALOY                                                                                                                                                                                                                                                                                                                         |  |  |  |
| Location                                             | : | Lalpol bazar, Feni                                                                                                                                                                                                                                                                                                                           |  |  |  |
| Total Investment in BDT                              | : | BDT 520,000/-                                                                                                                                                                                                                                                                                                                                |  |  |  |
| Financing                                            | : | Self BDT 420,000/-(from existing business) 81%<br>Required Investment BDT 1,00,000/-(as equity) 19%                                                                                                                                                                                                                                          |  |  |  |
| Present salary/drawings<br>from business (estimates) | : | BDT 5,000/-                                                                                                                                                                                                                                                                                                                                  |  |  |  |
| Proposed Salary                                      | : | BDT 5,000/-                                                                                                                                                                                                                                                                                                                                  |  |  |  |
| Size of shop                                         | : | 12ft x 10ft= 120 square ft                                                                                                                                                                                                                                                                                                                   |  |  |  |
| Implementation                                       | : | <ul> <li>The business is planned to be scaled up by investment in existing goods like; Gold ornaments etc.</li> <li>Average 8% gain on sale.</li> <li>The business is operating by entrepreneur. Existing no employees.</li> <li>The shop is rented.</li> <li>Collects goods from Feni.</li> <li>Agreed grace period is 3 months.</li> </ul> |  |  |  |