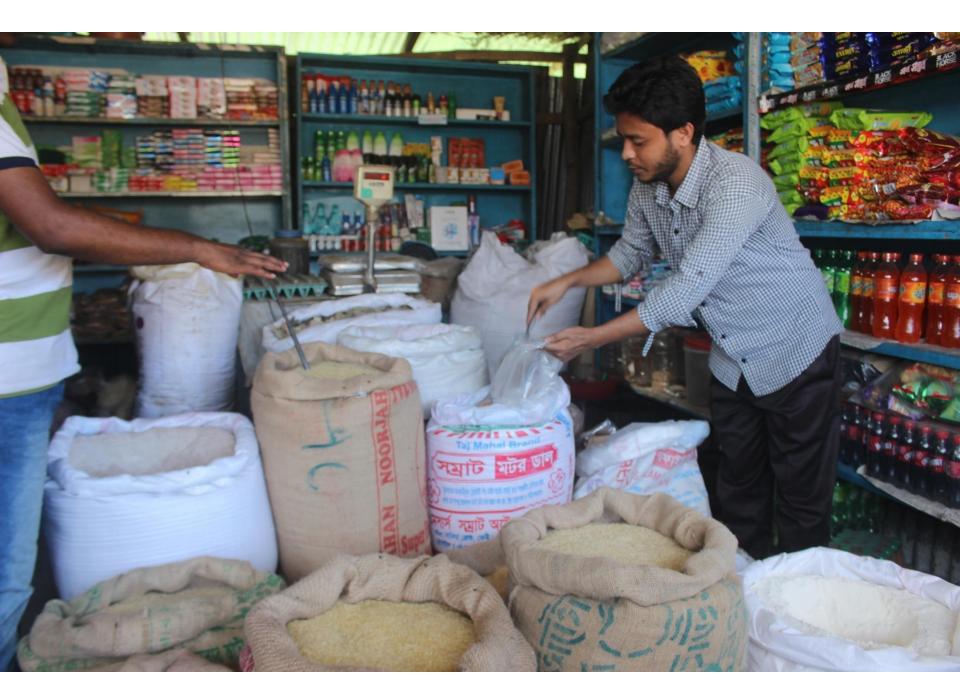

| Proposed Nobin Udyokta Business Info                 |   |                                                                                                                                                                                                                                                                                                                                                                                                            |  |  |  |
|------------------------------------------------------|---|------------------------------------------------------------------------------------------------------------------------------------------------------------------------------------------------------------------------------------------------------------------------------------------------------------------------------------------------------------------------------------------------------------|--|--|--|
| Business Name                                        | : | SIRAJ STORE                                                                                                                                                                                                                                                                                                                                                                                                |  |  |  |
| Location                                             | : | Lalpol Bazar, Feni                                                                                                                                                                                                                                                                                                                                                                                         |  |  |  |
| Total Investment in BDT                              | : | BDT 300,000/-                                                                                                                                                                                                                                                                                                                                                                                              |  |  |  |
| Financing                                            | : | Self BDT 200,000/-(from existing business) 67%<br>Required Investment BDT 1,00,000/-(as equity) 33%                                                                                                                                                                                                                                                                                                        |  |  |  |
| Present salary/drawings<br>from business (estimates) | : | BDT 5,000/-                                                                                                                                                                                                                                                                                                                                                                                                |  |  |  |
| Proposed Salary                                      | : | BDT 5,000/-                                                                                                                                                                                                                                                                                                                                                                                                |  |  |  |
| Size of shop                                         | : | 16ft x 12ft= 192 square ft                                                                                                                                                                                                                                                                                                                                                                                 |  |  |  |
| Implementation                                       | : | <ul> <li>The business is planned to be scaled up by investment in existing goods like; Grocery item etc.</li> <li>Average 10% gain on sale.</li> <li>The business is operating by entrepreneur. Existing 1 employees.</li> <li>After getting equity fund 1 employee will be appointed.</li> <li>The shop is owned.</li> <li>Collects goods from Feni.</li> <li>Agreed grace period is 3 months.</li> </ul> |  |  |  |