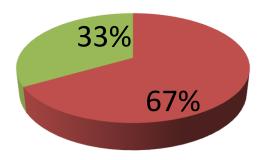

| Proposed Nobin Udyokta Business Info                 |   |                                                                                                                                                                                                                                                                                                                                                                                                            |  |  |  |
|------------------------------------------------------|---|------------------------------------------------------------------------------------------------------------------------------------------------------------------------------------------------------------------------------------------------------------------------------------------------------------------------------------------------------------------------------------------------------------|--|--|--|
| Business Name                                        | : | SIRAJ STORE                                                                                                                                                                                                                                                                                                                                                                                                |  |  |  |
| Location                                             | : | Lalpol Bazar, Feni                                                                                                                                                                                                                                                                                                                                                                                         |  |  |  |
| Total Investment in BDT                              | : | BDT 300,000/-                                                                                                                                                                                                                                                                                                                                                                                              |  |  |  |
| Financing                                            | : | Self BDT 200,000/-(from existing business) 67%<br>Required Investment BDT 1,00,000/-(as equity) 33%                                                                                                                                                                                                                                                                                                        |  |  |  |
| Present salary/drawings<br>from business (estimates) | : | BDT 5,000/-                                                                                                                                                                                                                                                                                                                                                                                                |  |  |  |
| Proposed Salary                                      | : | BDT 5,000/-                                                                                                                                                                                                                                                                                                                                                                                                |  |  |  |
| Size of shop                                         | : | 16ft x 12ft= 192 square ft                                                                                                                                                                                                                                                                                                                                                                                 |  |  |  |
| Implementation                                       | : | <ul> <li>The business is planned to be scaled up by investment in existing goods like; Grocery item etc.</li> <li>Average 10% gain on sale.</li> <li>The business is operating by entrepreneur. Existing 1 employees.</li> <li>After getting equity fund 1 employee will be appointed.</li> <li>The shop is owned.</li> <li>Collects goods from Feni.</li> <li>Agreed grace period is 3 months.</li> </ul> |  |  |  |