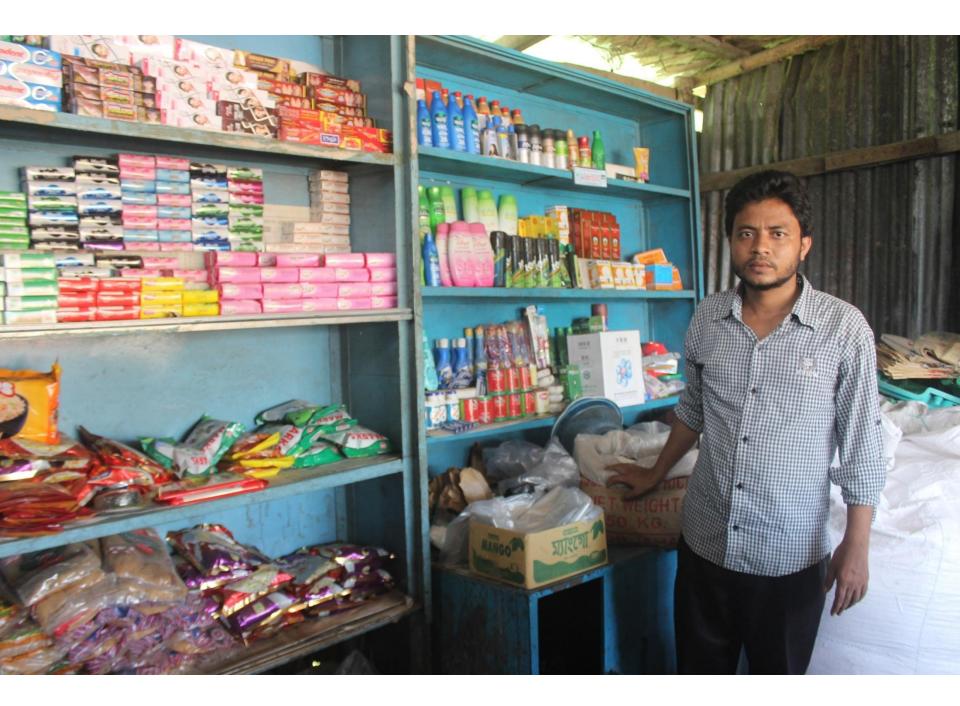

| Proposed Nobin Udyokta Business Info                 |   |                                                                                                                                                                                                                                                                                                                                                                                                            |  |  |  |
|------------------------------------------------------|---|------------------------------------------------------------------------------------------------------------------------------------------------------------------------------------------------------------------------------------------------------------------------------------------------------------------------------------------------------------------------------------------------------------|--|--|--|
| Business Name                                        | : | SIRAJ STORE                                                                                                                                                                                                                                                                                                                                                                                                |  |  |  |
| Location                                             | : | Lalpol Bazar, Feni                                                                                                                                                                                                                                                                                                                                                                                         |  |  |  |
| Total Investment in BDT                              | : | BDT 300,000/-                                                                                                                                                                                                                                                                                                                                                                                              |  |  |  |
| Financing                                            | : | Self BDT 200,000/-(from existing business) 67%<br>Required Investment BDT 1,00,000/-(as equity) 33%                                                                                                                                                                                                                                                                                                        |  |  |  |
| Present salary/drawings<br>from business (estimates) | : | BDT 5,000/-                                                                                                                                                                                                                                                                                                                                                                                                |  |  |  |
| Proposed Salary                                      | : | BDT 5,000/-                                                                                                                                                                                                                                                                                                                                                                                                |  |  |  |
| Size of shop                                         | : | 16ft x 12ft= 192 square ft                                                                                                                                                                                                                                                                                                                                                                                 |  |  |  |
| Implementation                                       | : | <ul> <li>The business is planned to be scaled up by investment in existing goods like; Grocery item etc.</li> <li>Average 10% gain on sale.</li> <li>The business is operating by entrepreneur. Existing 1 employees.</li> <li>After getting equity fund 1 employee will be appointed.</li> <li>The shop is owned.</li> <li>Collects goods from Feni.</li> <li>Agreed grace period is 3 months.</li> </ul> |  |  |  |