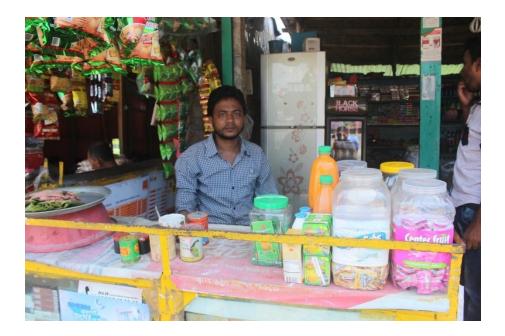

| Proposed Nobin Udyokta Business Info                 |   |                                                                                                                                                                                                                                                                                                                                                                                                            |  |  |  |
|------------------------------------------------------|---|------------------------------------------------------------------------------------------------------------------------------------------------------------------------------------------------------------------------------------------------------------------------------------------------------------------------------------------------------------------------------------------------------------|--|--|--|
| Business Name                                        | : | SIRAJ STORE                                                                                                                                                                                                                                                                                                                                                                                                |  |  |  |
| Location                                             | : | Lalpol Bazar, Feni                                                                                                                                                                                                                                                                                                                                                                                         |  |  |  |
| Total Investment in BDT                              | : | BDT 300,000/-                                                                                                                                                                                                                                                                                                                                                                                              |  |  |  |
| Financing                                            | : | Self BDT 200,000/-(from existing business) 67%<br>Required Investment BDT 1,00,000/-(as equity) 33%                                                                                                                                                                                                                                                                                                        |  |  |  |
| Present salary/drawings<br>from business (estimates) | : | BDT 5,000/-                                                                                                                                                                                                                                                                                                                                                                                                |  |  |  |
| Proposed Salary                                      | : | BDT 5,000/-                                                                                                                                                                                                                                                                                                                                                                                                |  |  |  |
| Size of shop                                         | : | 16ft x 12ft= 192 square ft                                                                                                                                                                                                                                                                                                                                                                                 |  |  |  |
| Implementation                                       | : | <ul> <li>The business is planned to be scaled up by investment in existing goods like; Grocery item etc.</li> <li>Average 10% gain on sale.</li> <li>The business is operating by entrepreneur. Existing 1 employees.</li> <li>After getting equity fund 1 employee will be appointed.</li> <li>The shop is owned.</li> <li>Collects goods from Feni.</li> <li>Agreed grace period is 3 months.</li> </ul> |  |  |  |