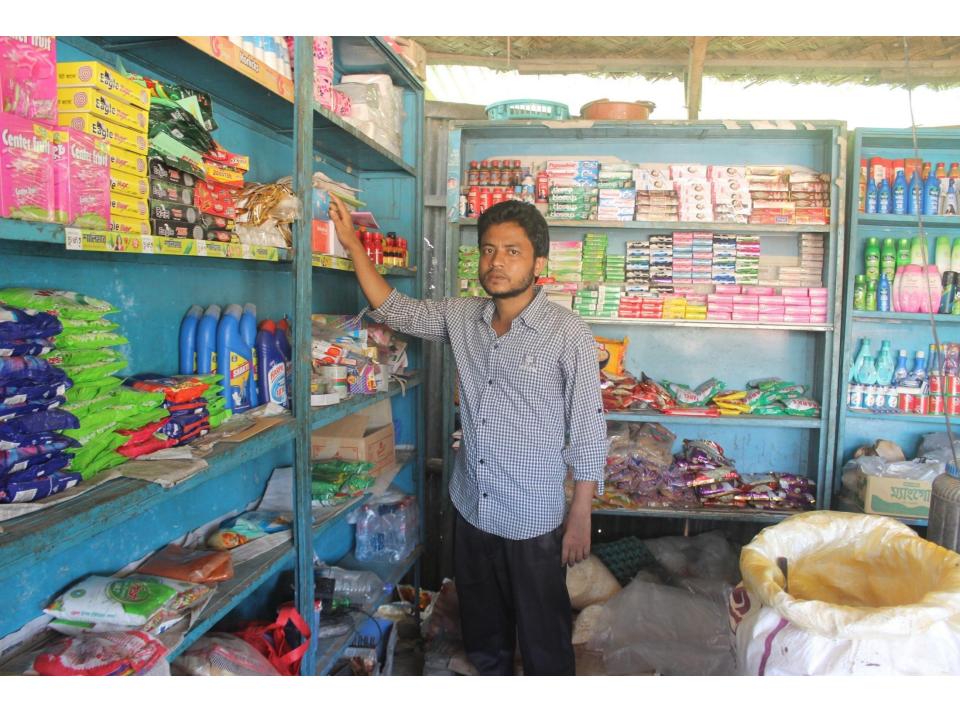

| Proposed Nobin Udyokta Business Info                 |   |                                                                                                                                                                                                                                                                                                                                                                                                            |  |  |  |
|------------------------------------------------------|---|------------------------------------------------------------------------------------------------------------------------------------------------------------------------------------------------------------------------------------------------------------------------------------------------------------------------------------------------------------------------------------------------------------|--|--|--|
| Business Name                                        | : | SIRAJ STORE                                                                                                                                                                                                                                                                                                                                                                                                |  |  |  |
| Location                                             | : | Lalpol Bazar, Feni                                                                                                                                                                                                                                                                                                                                                                                         |  |  |  |
| Total Investment in BDT                              | : | BDT 300,000/-                                                                                                                                                                                                                                                                                                                                                                                              |  |  |  |
| Financing                                            | : | Self BDT 200,000/-(from existing business) 67%<br>Required Investment BDT 1,00,000/-(as equity) 33%                                                                                                                                                                                                                                                                                                        |  |  |  |
| Present salary/drawings<br>from business (estimates) | : | BDT 5,000/-                                                                                                                                                                                                                                                                                                                                                                                                |  |  |  |
| Proposed Salary                                      | : | BDT 5,000/-                                                                                                                                                                                                                                                                                                                                                                                                |  |  |  |
| Size of shop                                         | : | 16ft x 12ft= 192 square ft                                                                                                                                                                                                                                                                                                                                                                                 |  |  |  |
| Implementation                                       | : | <ul> <li>The business is planned to be scaled up by investment in existing goods like; Grocery item etc.</li> <li>Average 10% gain on sale.</li> <li>The business is operating by entrepreneur. Existing 1 employees.</li> <li>After getting equity fund 1 employee will be appointed.</li> <li>The shop is owned.</li> <li>Collects goods from Feni.</li> <li>Agreed grace period is 3 months.</li> </ul> |  |  |  |