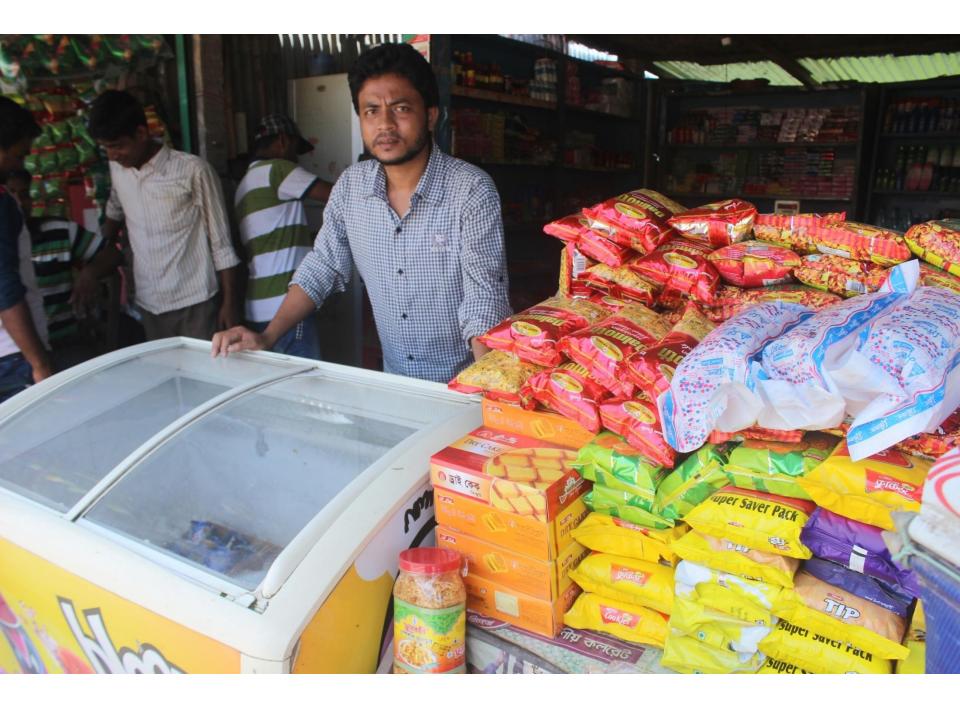

| Proposed Nobin Udyokta Business Info                 |   |                                                                                                                                                                                                                                                                                                                                                                                                            |  |  |  |
|------------------------------------------------------|---|------------------------------------------------------------------------------------------------------------------------------------------------------------------------------------------------------------------------------------------------------------------------------------------------------------------------------------------------------------------------------------------------------------|--|--|--|
| Business Name                                        | : | SIRAJ STORE                                                                                                                                                                                                                                                                                                                                                                                                |  |  |  |
| Location                                             | : | Lalpol Bazar, Feni                                                                                                                                                                                                                                                                                                                                                                                         |  |  |  |
| Total Investment in BDT                              | : | BDT 300,000/-                                                                                                                                                                                                                                                                                                                                                                                              |  |  |  |
| Financing                                            | : | Self BDT 200,000/-(from existing business) 67%<br>Required Investment BDT 1,00,000/-(as equity) 33%                                                                                                                                                                                                                                                                                                        |  |  |  |
| Present salary/drawings<br>from business (estimates) | : | BDT 5,000/-                                                                                                                                                                                                                                                                                                                                                                                                |  |  |  |
| Proposed Salary                                      | : | BDT 5,000/-                                                                                                                                                                                                                                                                                                                                                                                                |  |  |  |
| Size of shop                                         | : | 16ft x 12ft= 192 square ft                                                                                                                                                                                                                                                                                                                                                                                 |  |  |  |
| Implementation                                       | : | <ul> <li>The business is planned to be scaled up by investment in existing goods like; Grocery item etc.</li> <li>Average 10% gain on sale.</li> <li>The business is operating by entrepreneur. Existing 1 employees.</li> <li>After getting equity fund 1 employee will be appointed.</li> <li>The shop is owned.</li> <li>Collects goods from Feni.</li> <li>Agreed grace period is 3 months.</li> </ul> |  |  |  |