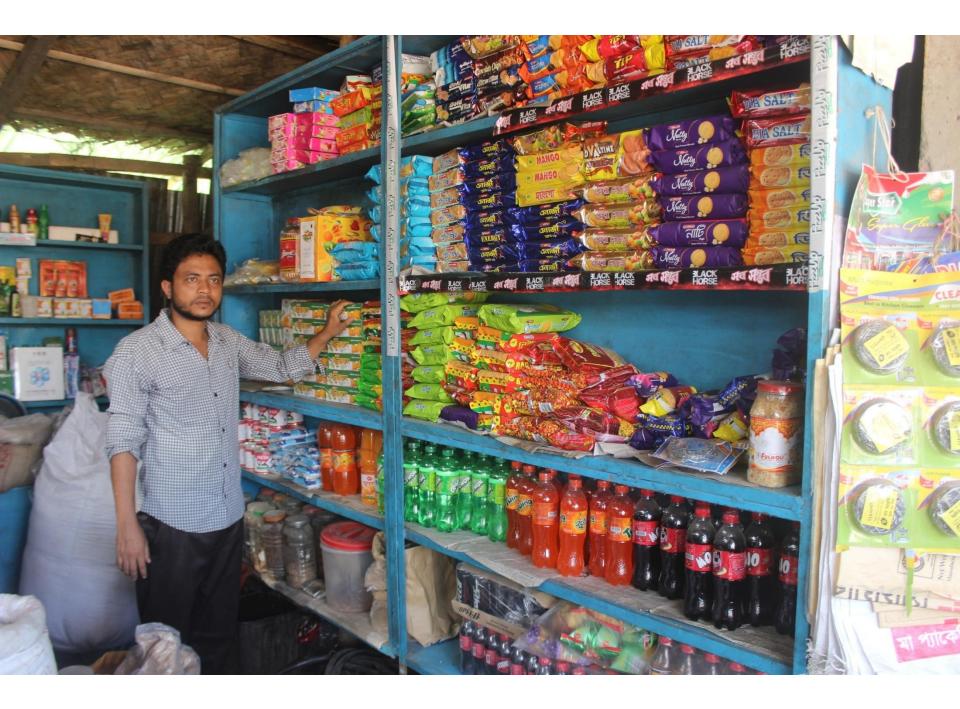

| Proposed Nobin Udyokta Business Info                 |   |                                                                                                                                                                                                                                                                                                                                                                                                            |  |  |  |
|------------------------------------------------------|---|------------------------------------------------------------------------------------------------------------------------------------------------------------------------------------------------------------------------------------------------------------------------------------------------------------------------------------------------------------------------------------------------------------|--|--|--|
| Business Name                                        | : | SIRAJ STORE                                                                                                                                                                                                                                                                                                                                                                                                |  |  |  |
| Location                                             | : | Lalpol Bazar, Feni                                                                                                                                                                                                                                                                                                                                                                                         |  |  |  |
| Total Investment in BDT                              | : | BDT 300,000/-                                                                                                                                                                                                                                                                                                                                                                                              |  |  |  |
| Financing                                            | : | Self BDT 200,000/-(from existing business) 67%<br>Required Investment BDT 1,00,000/-(as equity) 33%                                                                                                                                                                                                                                                                                                        |  |  |  |
| Present salary/drawings<br>from business (estimates) | : | BDT 5,000/-                                                                                                                                                                                                                                                                                                                                                                                                |  |  |  |
| Proposed Salary                                      | : | BDT 5,000/-                                                                                                                                                                                                                                                                                                                                                                                                |  |  |  |
| Size of shop                                         | : | 16ft x 12ft= 192 square ft                                                                                                                                                                                                                                                                                                                                                                                 |  |  |  |
| Implementation                                       | : | <ul> <li>The business is planned to be scaled up by investment in existing goods like; Grocery item etc.</li> <li>Average 10% gain on sale.</li> <li>The business is operating by entrepreneur. Existing 1 employees.</li> <li>After getting equity fund 1 employee will be appointed.</li> <li>The shop is owned.</li> <li>Collects goods from Feni.</li> <li>Agreed grace period is 3 months.</li> </ul> |  |  |  |