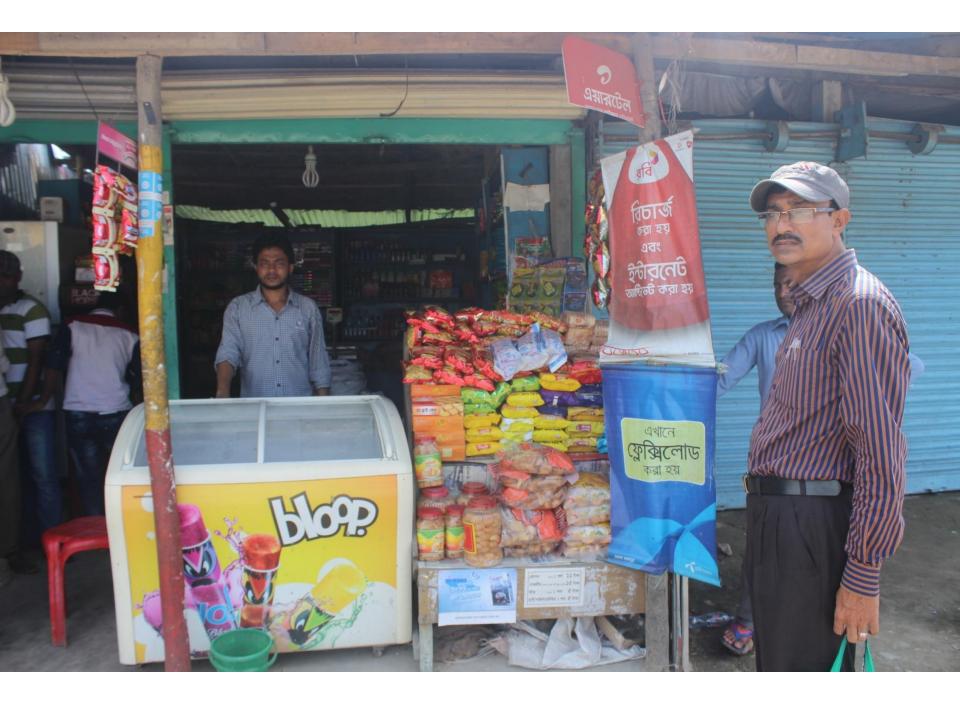

| Proposed Nobin Udyokta Business Info                 |   |                                                                                                                                                                                                                                                                                                                                                                                                            |  |  |  |
|------------------------------------------------------|---|------------------------------------------------------------------------------------------------------------------------------------------------------------------------------------------------------------------------------------------------------------------------------------------------------------------------------------------------------------------------------------------------------------|--|--|--|
| Business Name                                        | : | SIRAJ STORE                                                                                                                                                                                                                                                                                                                                                                                                |  |  |  |
| Location                                             | : | Lalpol Bazar, Feni                                                                                                                                                                                                                                                                                                                                                                                         |  |  |  |
| Total Investment in BDT                              | : | BDT 300,000/-                                                                                                                                                                                                                                                                                                                                                                                              |  |  |  |
| Financing                                            | : | Self BDT 200,000/-(from existing business) 67%<br>Required Investment BDT 1,00,000/-(as equity) 33%                                                                                                                                                                                                                                                                                                        |  |  |  |
| Present salary/drawings<br>from business (estimates) | : | BDT 5,000/-                                                                                                                                                                                                                                                                                                                                                                                                |  |  |  |
| Proposed Salary                                      | : | BDT 5,000/-                                                                                                                                                                                                                                                                                                                                                                                                |  |  |  |
| Size of shop                                         | : | 16ft x 12ft= 192 square ft                                                                                                                                                                                                                                                                                                                                                                                 |  |  |  |
| Implementation                                       | : | <ul> <li>The business is planned to be scaled up by investment in existing goods like; Grocery item etc.</li> <li>Average 10% gain on sale.</li> <li>The business is operating by entrepreneur. Existing 1 employees.</li> <li>After getting equity fund 1 employee will be appointed.</li> <li>The shop is owned.</li> <li>Collects goods from Feni.</li> <li>Agreed grace period is 3 months.</li> </ul> |  |  |  |