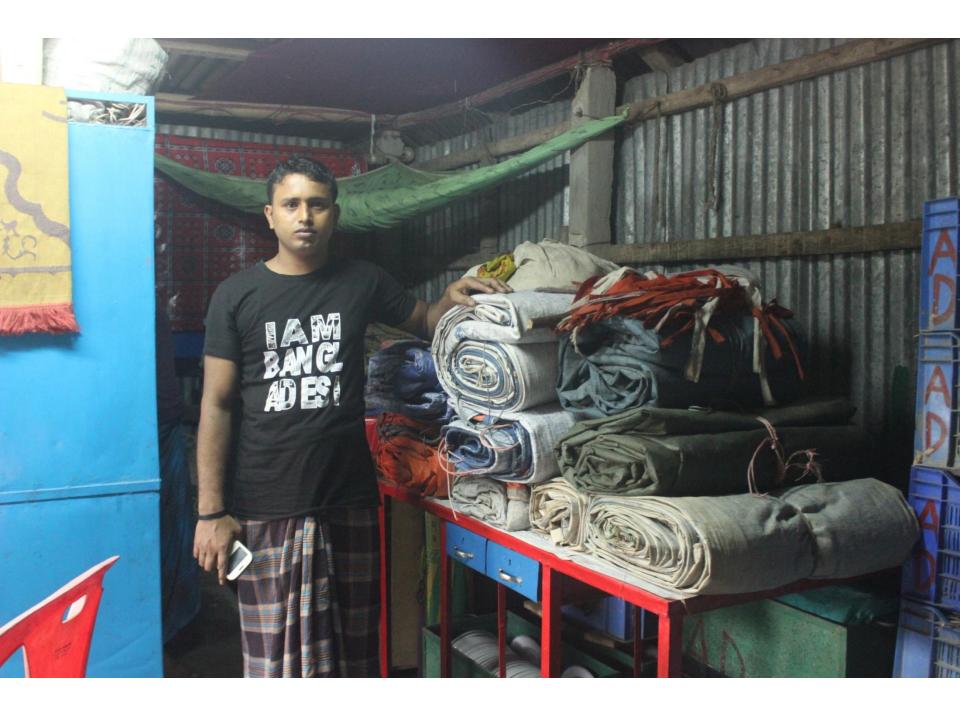

| Proposed Nobin Udyokta Business Info              |   |                                                                                                                                                                                                                                                                                                                                                                                                |  |  |  |
|---------------------------------------------------|---|------------------------------------------------------------------------------------------------------------------------------------------------------------------------------------------------------------------------------------------------------------------------------------------------------------------------------------------------------------------------------------------------|--|--|--|
| Business Name                                     | : | AHSAN DECORATOR                                                                                                                                                                                                                                                                                                                                                                                |  |  |  |
| Location                                          | : | Sharsadi Baazar, Railgate, Feni                                                                                                                                                                                                                                                                                                                                                                |  |  |  |
| Total Investment in BDT                           | : | BDT 630,000/-                                                                                                                                                                                                                                                                                                                                                                                  |  |  |  |
| Financing                                         | : | Self BDT 530,000/-(from existing business) 84% Required Investment BDT 100,000/-(as equity) 16%                                                                                                                                                                                                                                                                                                |  |  |  |
| Present salary/drawings from business (estimates) | : | BDT 5,000/-                                                                                                                                                                                                                                                                                                                                                                                    |  |  |  |
| Proposed Salary                                   | : | BDT 5,000/-                                                                                                                                                                                                                                                                                                                                                                                    |  |  |  |
| Size of shop                                      | : | 30ft x 15 ft = 450square ft                                                                                                                                                                                                                                                                                                                                                                    |  |  |  |
| Implementation                                    | : | <ul> <li>The business is planned to be scaled up by investment in existing goods like, Plate, Jug, Glass, Lighting etc</li> <li>The business is operating by entrepreneur. Existing O6employee.</li> <li>Two will be appointed after getting equity money.</li> <li>The shop is own.</li> <li>Collects goods from Feni, Chittagong, Dhaka</li> <li>Agreed grace period is 3 months.</li> </ul> |  |  |  |

| Investment Breakdown |     |            |         |     |            |         |          |  |
|----------------------|-----|------------|---------|-----|------------|---------|----------|--|
| Existing             |     |            |         |     | Proposed   |         |          |  |
| Particulars          | Qty | Unit Price | Amount  | Qty | Unit Price | Amount  | Proposed |  |
|                      |     |            | (BDT)   | -   |            | (BDT)   | Total    |  |
| Cooking pot          | 12  | 15000      | 180,000 | 4   | 15,000     | 60,000  | 240,000  |  |
| Rekabi               | 4   | 15000      | 60,000  | 2   | 15000      | 30,000  | 90,000   |  |
| Plate                | 285 | 70         | 19,950  | 50  | 166        | 8,300   | 28,250   |  |
| Chair                | 200 | 500        | 100,000 | 0   | 0          | 0       | 100,000  |  |
| Table                | 30  | 700        | 21,000  | 0   | 0          | 0       | 21,000   |  |
| Cloth                | 300 | 150        | 45,000  | 0   | 0          | 0       | 45,000   |  |
| Glass                | 300 | 30         | 9,000   | 0   | 0          | 0       | 9,000    |  |
| Jug                  | 101 | 50         | 5,050   | 0   | 0          | 0       | 5,050    |  |
| Others               | 0   | 0          | 0       | 0   | 0          | 1,700   | 1,700    |  |
| Terpal               | 15  | 6000       | 90,000  | 0   | 0          | 0       | 90,000   |  |
| Total                |     | 37500      | 530,000 | 56  | 0          | 100,000 | 630,000  |  |