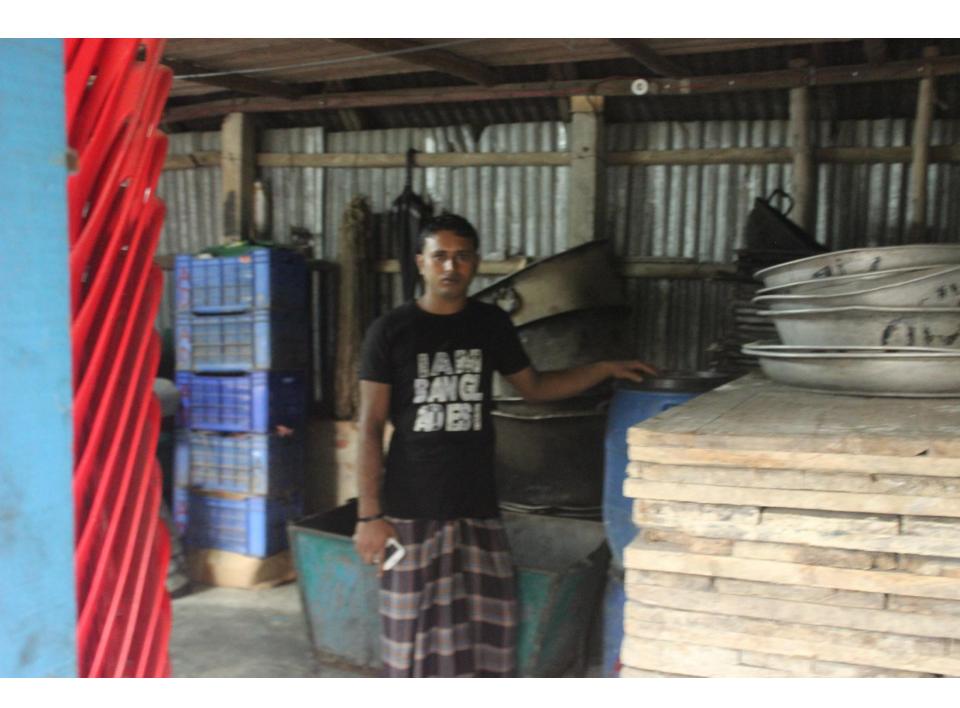

| Proposed Nobin Udyokta Business Info              |   |                                                                                                                                                                                                                                                                                                                                                                                                |  |  |  |
|---------------------------------------------------|---|------------------------------------------------------------------------------------------------------------------------------------------------------------------------------------------------------------------------------------------------------------------------------------------------------------------------------------------------------------------------------------------------|--|--|--|
| Business Name                                     | : | AHSAN DECORATOR                                                                                                                                                                                                                                                                                                                                                                                |  |  |  |
| Location                                          | : | Sharsadi Baazar, Railgate, Feni                                                                                                                                                                                                                                                                                                                                                                |  |  |  |
| Total Investment in BDT                           | : | BDT 630,000/-                                                                                                                                                                                                                                                                                                                                                                                  |  |  |  |
| Financing                                         | : | Self BDT 530,000/-(from existing business) 84% Required Investment BDT 100,000/-(as equity) 16%                                                                                                                                                                                                                                                                                                |  |  |  |
| Present salary/drawings from business (estimates) | : | BDT 5,000/-                                                                                                                                                                                                                                                                                                                                                                                    |  |  |  |
| Proposed Salary                                   | : | BDT 5,000/-                                                                                                                                                                                                                                                                                                                                                                                    |  |  |  |
| Size of shop                                      | : | 30ft x 15 ft = 450square ft                                                                                                                                                                                                                                                                                                                                                                    |  |  |  |
| Implementation                                    | : | <ul> <li>The business is planned to be scaled up by investment in existing goods like, Plate, Jug, Glass, Lighting etc</li> <li>The business is operating by entrepreneur. Existing O6employee.</li> <li>Two will be appointed after getting equity money.</li> <li>The shop is own.</li> <li>Collects goods from Feni, Chittagong, Dhaka</li> <li>Agreed grace period is 3 months.</li> </ul> |  |  |  |

| Investment Breakdown |     |            |         |     |            |         |          |  |
|----------------------|-----|------------|---------|-----|------------|---------|----------|--|
| Existing             |     |            |         |     | Proposed   |         |          |  |
| Particulars          | Qty | Unit Price | Amount  | Qty | Unit Price | Amount  | Proposed |  |
|                      |     |            | (BDT)   | -   |            | (BDT)   | Total    |  |
| Cooking pot          | 12  | 15000      | 180,000 | 4   | 15,000     | 60,000  | 240,000  |  |
| Rekabi               | 4   | 15000      | 60,000  | 2   | 15000      | 30,000  | 90,000   |  |
| Plate                | 285 | 70         | 19,950  | 50  | 166        | 8,300   | 28,250   |  |
| Chair                | 200 | 500        | 100,000 | 0   | 0          | 0       | 100,000  |  |
| Table                | 30  | 700        | 21,000  | 0   | 0          | 0       | 21,000   |  |
| Cloth                | 300 | 150        | 45,000  | 0   | 0          | 0       | 45,000   |  |
| Glass                | 300 | 30         | 9,000   | 0   | 0          | 0       | 9,000    |  |
| Jug                  | 101 | 50         | 5,050   | 0   | 0          | 0       | 5,050    |  |
| Others               | 0   | 0          | 0       | 0   | 0          | 1,700   | 1,700    |  |
| Terpal               | 15  | 6000       | 90,000  | 0   | 0          | 0       | 90,000   |  |
| Total                |     | 37500      | 530,000 | 56  | 0          | 100,000 | 630,000  |  |