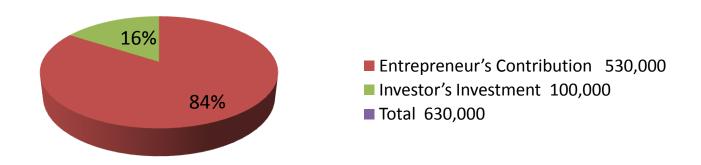

| Proposed Nobin Udyokta Business Info              |   |                                                                                                                                                                                                                                                                                                                                                                                                |  |  |  |
|---------------------------------------------------|---|------------------------------------------------------------------------------------------------------------------------------------------------------------------------------------------------------------------------------------------------------------------------------------------------------------------------------------------------------------------------------------------------|--|--|--|
| Business Name                                     | : | AHSAN DECORATOR                                                                                                                                                                                                                                                                                                                                                                                |  |  |  |
| Location                                          | : | Sharsadi Baazar, Railgate, Feni                                                                                                                                                                                                                                                                                                                                                                |  |  |  |
| Total Investment in BDT                           | : | BDT 630,000/-                                                                                                                                                                                                                                                                                                                                                                                  |  |  |  |
| Financing                                         | : | Self BDT 530,000/-(from existing business) 84% Required Investment BDT 100,000/-(as equity) 16%                                                                                                                                                                                                                                                                                                |  |  |  |
| Present salary/drawings from business (estimates) | : | BDT 5,000/-                                                                                                                                                                                                                                                                                                                                                                                    |  |  |  |
| Proposed Salary                                   | : | BDT 5,000/-                                                                                                                                                                                                                                                                                                                                                                                    |  |  |  |
| Size of shop                                      | : | 30ft x 15 ft = 450square ft                                                                                                                                                                                                                                                                                                                                                                    |  |  |  |
| Implementation                                    | : | <ul> <li>The business is planned to be scaled up by investment in existing goods like, Plate, Jug, Glass, Lighting etc</li> <li>The business is operating by entrepreneur. Existing O6employee.</li> <li>Two will be appointed after getting equity money.</li> <li>The shop is own.</li> <li>Collects goods from Feni, Chittagong, Dhaka</li> <li>Agreed grace period is 3 months.</li> </ul> |  |  |  |