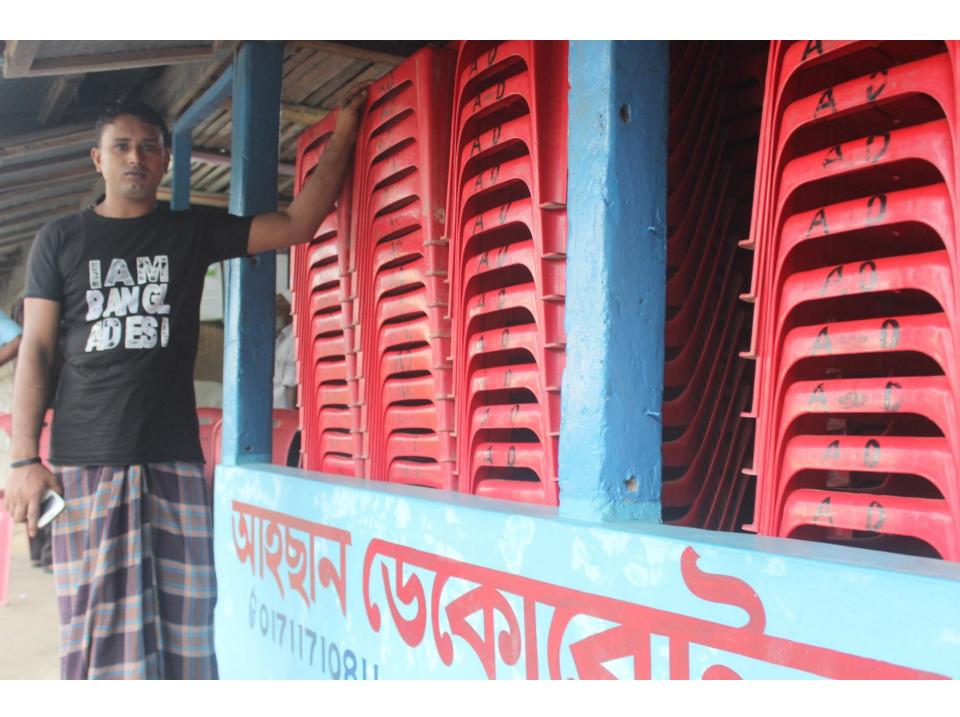

| Proposed Nobin Udyokta Business Info              |   |                                                                                                                                                                                                                                                                                                                                                                                                |  |  |  |
|---------------------------------------------------|---|------------------------------------------------------------------------------------------------------------------------------------------------------------------------------------------------------------------------------------------------------------------------------------------------------------------------------------------------------------------------------------------------|--|--|--|
| Business Name                                     | : | AHSAN DECORATOR                                                                                                                                                                                                                                                                                                                                                                                |  |  |  |
| Location                                          | : | Sharsadi Baazar, Railgate, Feni                                                                                                                                                                                                                                                                                                                                                                |  |  |  |
| Total Investment in BDT                           | : | BDT 630,000/-                                                                                                                                                                                                                                                                                                                                                                                  |  |  |  |
| Financing                                         | : | Self BDT 530,000/-(from existing business) 84% Required Investment BDT 100,000/-(as equity) 16%                                                                                                                                                                                                                                                                                                |  |  |  |
| Present salary/drawings from business (estimates) | : | BDT 5,000/-                                                                                                                                                                                                                                                                                                                                                                                    |  |  |  |
| Proposed Salary                                   | : | BDT 5,000/-                                                                                                                                                                                                                                                                                                                                                                                    |  |  |  |
| Size of shop                                      | : | 30ft x 15 ft = 450square ft                                                                                                                                                                                                                                                                                                                                                                    |  |  |  |
| Implementation                                    | : | <ul> <li>The business is planned to be scaled up by investment in existing goods like, Plate, Jug, Glass, Lighting etc</li> <li>The business is operating by entrepreneur. Existing O6employee.</li> <li>Two will be appointed after getting equity money.</li> <li>The shop is own.</li> <li>Collects goods from Feni, Chittagong, Dhaka</li> <li>Agreed grace period is 3 months.</li> </ul> |  |  |  |

| Investment Breakdown |     |            |         |     |            |         |          |  |
|----------------------|-----|------------|---------|-----|------------|---------|----------|--|
| Existing             |     |            |         |     | Proposed   |         |          |  |
| Particulars          | Qty | Unit Price | Amount  | Qty | Unit Price | Amount  | Proposed |  |
|                      |     |            | (BDT)   | -   |            | (BDT)   | Total    |  |
| Cooking pot          | 12  | 15000      | 180,000 | 4   | 15,000     | 60,000  | 240,000  |  |
| Rekabi               | 4   | 15000      | 60,000  | 2   | 15000      | 30,000  | 90,000   |  |
| Plate                | 285 | 70         | 19,950  | 50  | 166        | 8,300   | 28,250   |  |
| Chair                | 200 | 500        | 100,000 | 0   | 0          | 0       | 100,000  |  |
| Table                | 30  | 700        | 21,000  | 0   | 0          | 0       | 21,000   |  |
| Cloth                | 300 | 150        | 45,000  | 0   | 0          | 0       | 45,000   |  |
| Glass                | 300 | 30         | 9,000   | 0   | 0          | 0       | 9,000    |  |
| Jug                  | 101 | 50         | 5,050   | 0   | 0          | 0       | 5,050    |  |
| Others               | 0   | 0          | 0       | 0   | 0          | 1,700   | 1,700    |  |
| Terpal               | 15  | 6000       | 90,000  | 0   | 0          | 0       | 90,000   |  |
| Total                |     | 37500      | 530,000 | 56  | 0          | 100,000 | 630,000  |  |