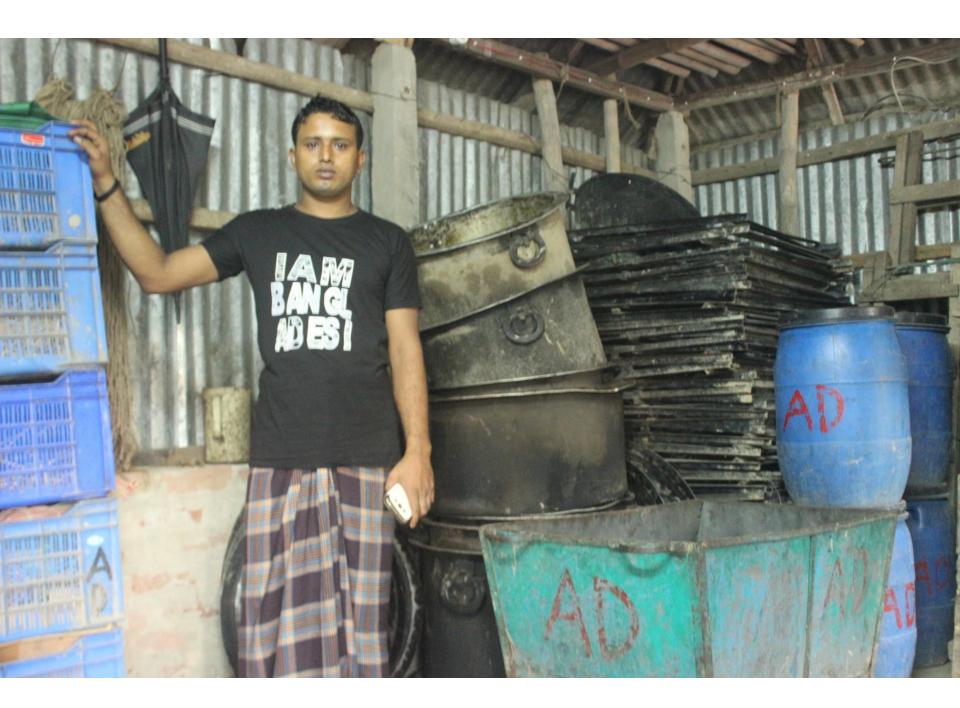

| Proposed Nobin Udyokta Business Info              |   |                                                                                                                                                                                                                                                                                                                                                                                                |  |  |  |
|---------------------------------------------------|---|------------------------------------------------------------------------------------------------------------------------------------------------------------------------------------------------------------------------------------------------------------------------------------------------------------------------------------------------------------------------------------------------|--|--|--|
| Business Name                                     | : | AHSAN DECORATOR                                                                                                                                                                                                                                                                                                                                                                                |  |  |  |
| Location                                          | : | Sharsadi Baazar, Railgate, Feni                                                                                                                                                                                                                                                                                                                                                                |  |  |  |
| Total Investment in BDT                           | : | BDT 630,000/-                                                                                                                                                                                                                                                                                                                                                                                  |  |  |  |
| Financing                                         | : | Self BDT 530,000/-(from existing business) 84% Required Investment BDT 100,000/-(as equity) 16%                                                                                                                                                                                                                                                                                                |  |  |  |
| Present salary/drawings from business (estimates) | : | BDT 5,000/-                                                                                                                                                                                                                                                                                                                                                                                    |  |  |  |
| Proposed Salary                                   | : | BDT 5,000/-                                                                                                                                                                                                                                                                                                                                                                                    |  |  |  |
| Size of shop                                      | : | 30ft x 15 ft = 450square ft                                                                                                                                                                                                                                                                                                                                                                    |  |  |  |
| Implementation                                    | : | <ul> <li>The business is planned to be scaled up by investment in existing goods like, Plate, Jug, Glass, Lighting etc</li> <li>The business is operating by entrepreneur. Existing O6employee.</li> <li>Two will be appointed after getting equity money.</li> <li>The shop is own.</li> <li>Collects goods from Feni, Chittagong, Dhaka</li> <li>Agreed grace period is 3 months.</li> </ul> |  |  |  |

| Investment Breakdown |     |            |         |     |            |         |          |  |
|----------------------|-----|------------|---------|-----|------------|---------|----------|--|
| Existing             |     |            |         |     | Proposed   |         |          |  |
| Particulars          | Qty | Unit Price | Amount  | Qty | Unit Price | Amount  | Proposed |  |
|                      |     |            | (BDT)   | -   |            | (BDT)   | Total    |  |
| Cooking pot          | 12  | 15000      | 180,000 | 4   | 15,000     | 60,000  | 240,000  |  |
| Rekabi               | 4   | 15000      | 60,000  | 2   | 15000      | 30,000  | 90,000   |  |
| Plate                | 285 | 70         | 19,950  | 50  | 166        | 8,300   | 28,250   |  |
| Chair                | 200 | 500        | 100,000 | 0   | 0          | 0       | 100,000  |  |
| Table                | 30  | 700        | 21,000  | 0   | 0          | 0       | 21,000   |  |
| Cloth                | 300 | 150        | 45,000  | 0   | 0          | 0       | 45,000   |  |
| Glass                | 300 | 30         | 9,000   | 0   | 0          | 0       | 9,000    |  |
| Jug                  | 101 | 50         | 5,050   | 0   | 0          | 0       | 5,050    |  |
| Others               | 0   | 0          | 0       | 0   | 0          | 1,700   | 1,700    |  |
| Terpal               | 15  | 6000       | 90,000  | 0   | 0          | 0       | 90,000   |  |
| Total                |     | 37500      | 530,000 | 56  | 0          | 100,000 | 630,000  |  |