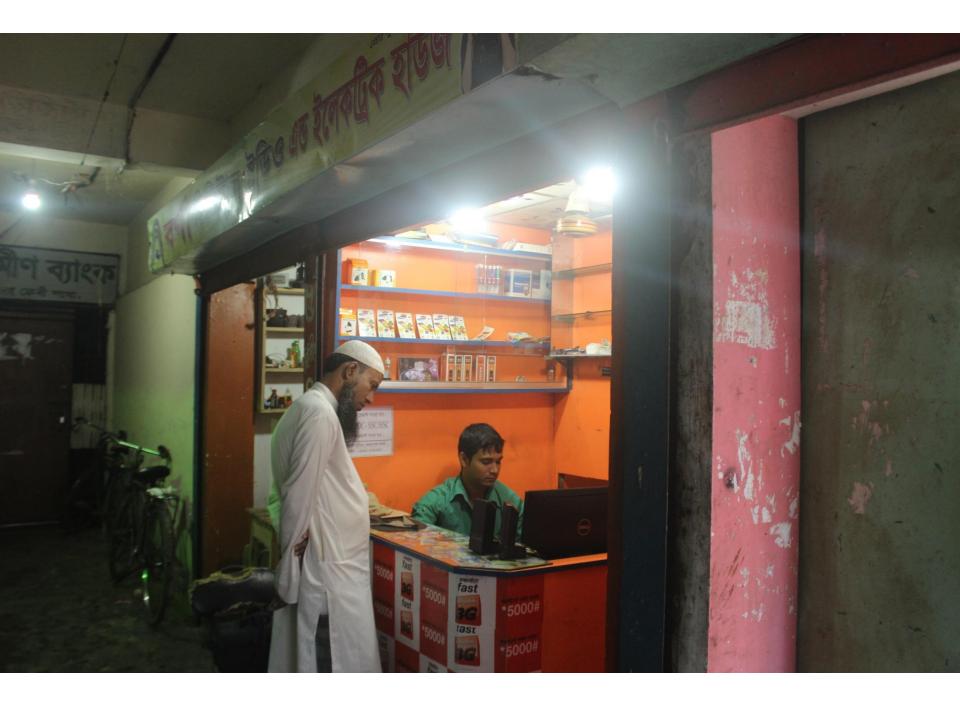

| Proposed Nobin Udyokta Business Info                 |   |                                                                                                                                                                                                                                                                                                                                                                                                    |  |  |  |
|------------------------------------------------------|---|----------------------------------------------------------------------------------------------------------------------------------------------------------------------------------------------------------------------------------------------------------------------------------------------------------------------------------------------------------------------------------------------------|--|--|--|
| Business Name                                        | : | BORNA ELECTRIC & DIGITAL STUDIO                                                                                                                                                                                                                                                                                                                                                                    |  |  |  |
| Location                                             | : | Lalpol Baazar, Feni                                                                                                                                                                                                                                                                                                                                                                                |  |  |  |
| Total Investment in BDT                              | : | BDT 540,000/-                                                                                                                                                                                                                                                                                                                                                                                      |  |  |  |
| Financing                                            | : | Self BDT 440,000/-(from existing business) 81%<br>Required Investment BDT 100,000/-(as equity) 19%                                                                                                                                                                                                                                                                                                 |  |  |  |
| Present salary/drawings<br>from business (estimates) | : | BDT 5,000/-                                                                                                                                                                                                                                                                                                                                                                                        |  |  |  |
| Proposed Salary                                      | : | BDT 5,000/-                                                                                                                                                                                                                                                                                                                                                                                        |  |  |  |
| Size of shop                                         | : | 12 ft x 12 ft =144 square ft                                                                                                                                                                                                                                                                                                                                                                       |  |  |  |
| Implementation                                       | : | <ul> <li>The business is planned to be scaled up by investment in existing goods Photo studio service, Printing service</li> <li>The business is operating by entrepreneur. Existing no employee.</li> <li>01 will be appointed after getting equity money.</li> <li>The shop is rented</li> <li>Collects goods from Feni, Dhaka , Chittagong</li> <li>Agreed grace period is 3 months.</li> </ul> |  |  |  |