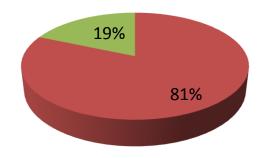

| Proposed Nobin Udyokta Business Info                 |   |                                                                                                                                                                                                                                                                                                                                                                                                    |  |  |  |
|------------------------------------------------------|---|----------------------------------------------------------------------------------------------------------------------------------------------------------------------------------------------------------------------------------------------------------------------------------------------------------------------------------------------------------------------------------------------------|--|--|--|
| Business Name                                        | : | BORNA ELECTRIC & DIGITAL STUDIO                                                                                                                                                                                                                                                                                                                                                                    |  |  |  |
| Location                                             | : | Lalpol Baazar, Feni                                                                                                                                                                                                                                                                                                                                                                                |  |  |  |
| Total Investment in BDT                              | : | BDT 540,000/-                                                                                                                                                                                                                                                                                                                                                                                      |  |  |  |
| Financing                                            | : | Self BDT 440,000/-(from existing business) 81%<br>Required Investment BDT 100,000/-(as equity) 19%                                                                                                                                                                                                                                                                                                 |  |  |  |
| Present salary/drawings<br>from business (estimates) | : | BDT 5,000/-                                                                                                                                                                                                                                                                                                                                                                                        |  |  |  |
| Proposed Salary                                      | : | BDT 5,000/-                                                                                                                                                                                                                                                                                                                                                                                        |  |  |  |
| Size of shop                                         | : | 12 ft x 12 ft =144 square ft                                                                                                                                                                                                                                                                                                                                                                       |  |  |  |
| Implementation                                       | : | <ul> <li>The business is planned to be scaled up by investment in existing goods Photo studio service, Printing service</li> <li>The business is operating by entrepreneur. Existing no employee.</li> <li>01 will be appointed after getting equity money.</li> <li>The shop is rented</li> <li>Collects goods from Feni, Dhaka , Chittagong</li> <li>Agreed grace period is 3 months.</li> </ul> |  |  |  |