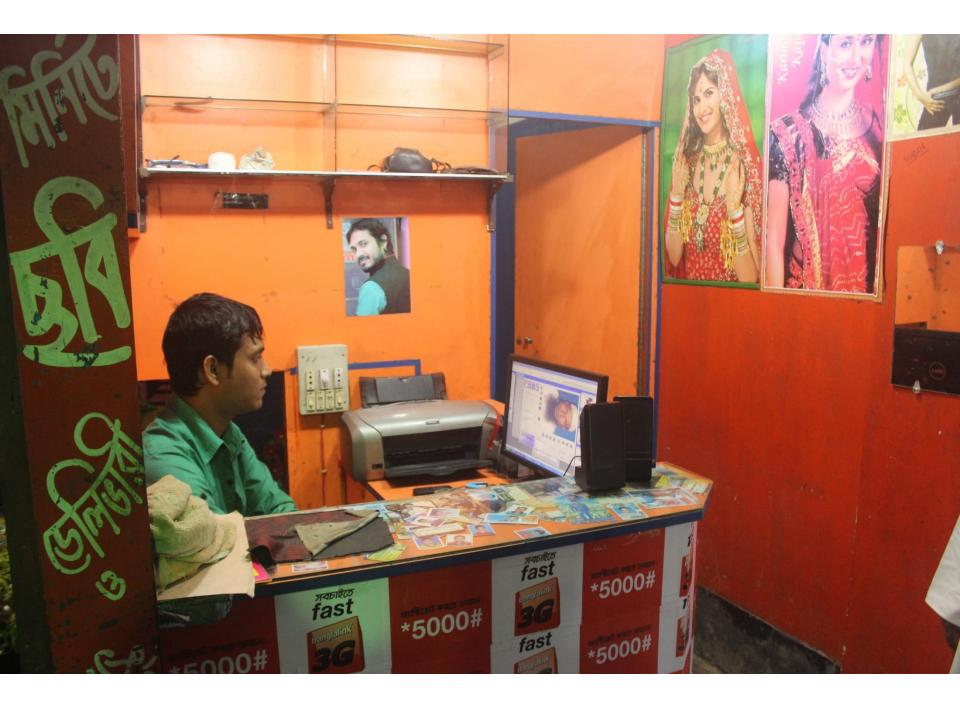

| Proposed Nobin Udyokta Business Info                 |   |                                                                                                                                                                                                                                                                                                                                                                                                    |  |  |  |
|------------------------------------------------------|---|----------------------------------------------------------------------------------------------------------------------------------------------------------------------------------------------------------------------------------------------------------------------------------------------------------------------------------------------------------------------------------------------------|--|--|--|
| Business Name                                        | : | BORNA ELECTRIC & DIGITAL STUDIO                                                                                                                                                                                                                                                                                                                                                                    |  |  |  |
| Location                                             | : | Lalpol Baazar, Feni                                                                                                                                                                                                                                                                                                                                                                                |  |  |  |
| Total Investment in BDT                              | : | BDT 540,000/-                                                                                                                                                                                                                                                                                                                                                                                      |  |  |  |
| Financing                                            | : | Self BDT 440,000/-(from existing business) 81%<br>Required Investment BDT 100,000/-(as equity) 19%                                                                                                                                                                                                                                                                                                 |  |  |  |
| Present salary/drawings<br>from business (estimates) | : | BDT 5,000/-                                                                                                                                                                                                                                                                                                                                                                                        |  |  |  |
| Proposed Salary                                      | : | BDT 5,000/-                                                                                                                                                                                                                                                                                                                                                                                        |  |  |  |
| Size of shop                                         | : | 12 ft x 12 ft =144 square ft                                                                                                                                                                                                                                                                                                                                                                       |  |  |  |
| Implementation                                       | : | <ul> <li>The business is planned to be scaled up by investment in existing goods Photo studio service, Printing service</li> <li>The business is operating by entrepreneur. Existing no employee.</li> <li>01 will be appointed after getting equity money.</li> <li>The shop is rented</li> <li>Collects goods from Feni, Dhaka , Chittagong</li> <li>Agreed grace period is 3 months.</li> </ul> |  |  |  |