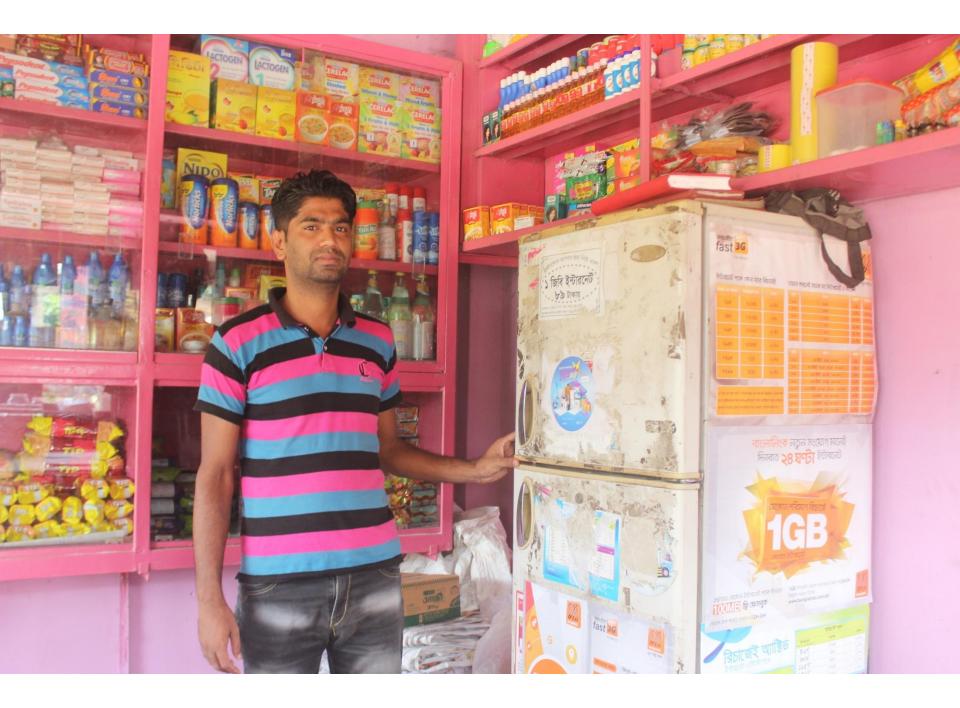

| Proposed Nobin Udyokta Business Info              |    |                                                                                                                                                                                                                                                                                                                                                                           |  |  |  |
|---------------------------------------------------|----|---------------------------------------------------------------------------------------------------------------------------------------------------------------------------------------------------------------------------------------------------------------------------------------------------------------------------------------------------------------------------|--|--|--|
| Business Name                                     | :  | MIZAN STORE                                                                                                                                                                                                                                                                                                                                                               |  |  |  |
| Location                                          | :  | Lalpol Baazar, Feni                                                                                                                                                                                                                                                                                                                                                       |  |  |  |
| Total Investment in BDT                           | :  | BDT 300,000/-                                                                                                                                                                                                                                                                                                                                                             |  |  |  |
| Financing                                         | •  | Self BDT 200,000/-(from existing business) 67% Required Investment BDT 100,000/-(as equity) 33%                                                                                                                                                                                                                                                                           |  |  |  |
| Present salary/drawings from business (estimates) | :  | BDT 5,000/-                                                                                                                                                                                                                                                                                                                                                               |  |  |  |
| Proposed Salary                                   | :  | BDT 5,000/-                                                                                                                                                                                                                                                                                                                                                               |  |  |  |
| Size of shop                                      | :  | 20 ft x 18 ft =360 square ft                                                                                                                                                                                                                                                                                                                                              |  |  |  |
| Implementation                                    | •• | <ul> <li>■The business is planned to be scaled up by investment in existing goods Rice, Flour, Sugar, Pulse etc</li> <li>■The business is operating by entrepreneur. Existing 01 employee.</li> <li>■01 will be appointed after getting equity money.</li> <li>■The shop is own.</li> <li>■Collects goods from Feni</li> <li>■Agreed grace period is 3 months.</li> </ul> |  |  |  |