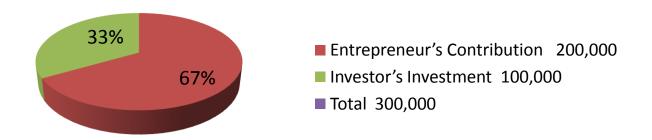

| Proposed Nobin Udyokta Business Info              |    |                                                                                                                                                                                                                                                                                                                                                                           |  |  |  |
|---------------------------------------------------|----|---------------------------------------------------------------------------------------------------------------------------------------------------------------------------------------------------------------------------------------------------------------------------------------------------------------------------------------------------------------------------|--|--|--|
| Business Name                                     | :  | MIZAN STORE                                                                                                                                                                                                                                                                                                                                                               |  |  |  |
| Location                                          | :  | Lalpol Baazar, Feni                                                                                                                                                                                                                                                                                                                                                       |  |  |  |
| Total Investment in BDT                           | :  | BDT 300,000/-                                                                                                                                                                                                                                                                                                                                                             |  |  |  |
| Financing                                         | •  | Self BDT 200,000/-(from existing business) 67% Required Investment BDT 100,000/-(as equity) 33%                                                                                                                                                                                                                                                                           |  |  |  |
| Present salary/drawings from business (estimates) | :  | BDT 5,000/-                                                                                                                                                                                                                                                                                                                                                               |  |  |  |
| Proposed Salary                                   | :  | BDT 5,000/-                                                                                                                                                                                                                                                                                                                                                               |  |  |  |
| Size of shop                                      | :  | 20 ft x 18 ft =360 square ft                                                                                                                                                                                                                                                                                                                                              |  |  |  |
| Implementation                                    | •• | <ul> <li>■The business is planned to be scaled up by investment in existing goods Rice, Flour, Sugar, Pulse etc</li> <li>■The business is operating by entrepreneur. Existing 01 employee.</li> <li>■01 will be appointed after getting equity money.</li> <li>■The shop is own.</li> <li>■Collects goods from Feni</li> <li>■Agreed grace period is 3 months.</li> </ul> |  |  |  |