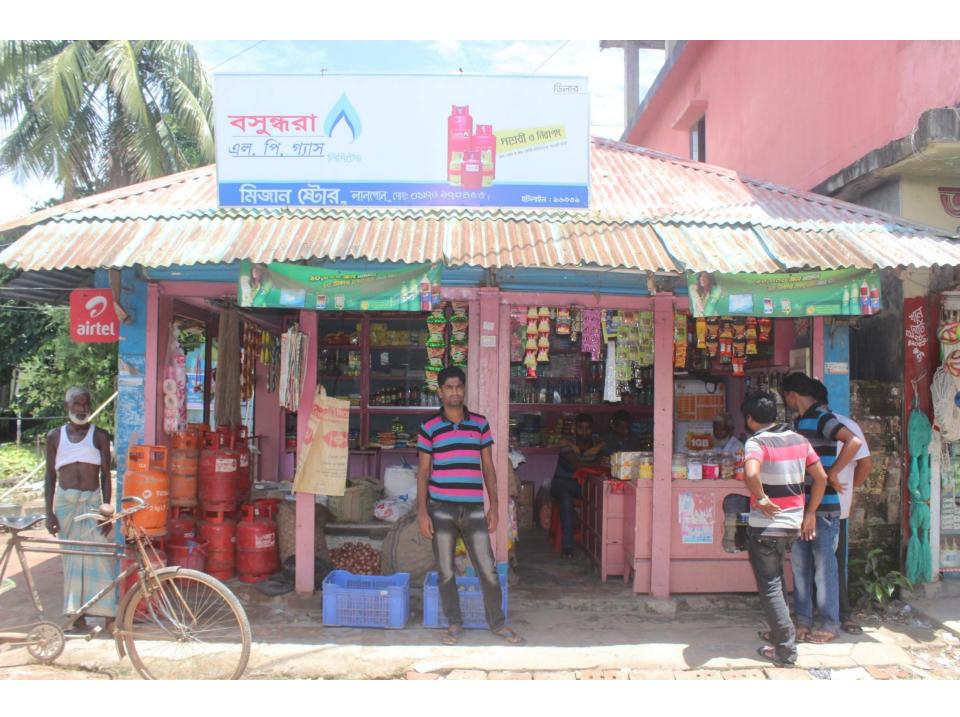

| Proposed Nobin Udyokta Business Info              |    |                                                                                                                                                                                                                                                                                                                                                                           |  |  |  |
|---------------------------------------------------|----|---------------------------------------------------------------------------------------------------------------------------------------------------------------------------------------------------------------------------------------------------------------------------------------------------------------------------------------------------------------------------|--|--|--|
| Business Name                                     | :  | MIZAN STORE                                                                                                                                                                                                                                                                                                                                                               |  |  |  |
| Location                                          | :  | Lalpol Baazar, Feni                                                                                                                                                                                                                                                                                                                                                       |  |  |  |
| Total Investment in BDT                           | :  | BDT 300,000/-                                                                                                                                                                                                                                                                                                                                                             |  |  |  |
| Financing                                         | •  | Self BDT 200,000/-(from existing business) 67% Required Investment BDT 100,000/-(as equity) 33%                                                                                                                                                                                                                                                                           |  |  |  |
| Present salary/drawings from business (estimates) | :  | BDT 5,000/-                                                                                                                                                                                                                                                                                                                                                               |  |  |  |
| Proposed Salary                                   | :  | BDT 5,000/-                                                                                                                                                                                                                                                                                                                                                               |  |  |  |
| Size of shop                                      | :  | 20 ft x 18 ft =360 square ft                                                                                                                                                                                                                                                                                                                                              |  |  |  |
| Implementation                                    | •• | <ul> <li>■The business is planned to be scaled up by investment in existing goods Rice, Flour, Sugar, Pulse etc</li> <li>■The business is operating by entrepreneur. Existing 01 employee.</li> <li>■01 will be appointed after getting equity money.</li> <li>■The shop is own.</li> <li>■Collects goods from Feni</li> <li>■Agreed grace period is 3 months.</li> </ul> |  |  |  |

# Pictures

आमि (हार आभित (राप्ति) दे नाम्य हिलानिया, जिना- (यन्ते) नामाः याना- (यने प्रप्ता, जिना- (यन्ते) नामाः याना- (यने प्रप्ता, जिना- (यन्ते) याना- (याने प्रप्तान न्यान नामान यानि आभान (यमान नामान नामान वापाल नामान नामान प्रप्तान यानान नामान नामान प्राप्तान प्रप्तान यानान नामान नामान प्रप्तान प्रप्तान