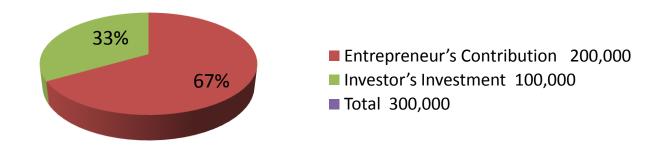

| Proposed Nobin Udyokta Business Info              |    |                                                                                                                                                                                                                                                                                                                                                                               |  |  |  |
|---------------------------------------------------|----|-------------------------------------------------------------------------------------------------------------------------------------------------------------------------------------------------------------------------------------------------------------------------------------------------------------------------------------------------------------------------------|--|--|--|
| Business Name                                     | :  | MS SAMSUL HUDA RICE MILL                                                                                                                                                                                                                                                                                                                                                      |  |  |  |
| Location                                          | :  | Sharsadi Baazar, Feni                                                                                                                                                                                                                                                                                                                                                         |  |  |  |
| Total Investment in BDT                           | :  | BDT 300,000/-                                                                                                                                                                                                                                                                                                                                                                 |  |  |  |
| Financing                                         | •• | Self BDT 200,000/-(from existing business) 67% Required Investment BDT 100,000/-(as equity) 33%                                                                                                                                                                                                                                                                               |  |  |  |
| Present salary/drawings from business (estimates) | •  | BDT 5,000/-                                                                                                                                                                                                                                                                                                                                                                   |  |  |  |
| Proposed Salary                                   | •  | BDT 5,000/-                                                                                                                                                                                                                                                                                                                                                                   |  |  |  |
| Size of shop                                      | •  | 30 ft x 20 ft = 600 square ft                                                                                                                                                                                                                                                                                                                                                 |  |  |  |
| Implementation                                    | •• | <ul> <li>■The business is planned to be scaled up by investment in existing goods Rice, Turmeric, Cumin, Peeper etc</li> <li>■The business is operating by entrepreneur. Existing 01 employee.</li> <li>■01 will be appointed after getting equity money.</li> <li>■The shop is own.</li> <li>■Collects goods from Feni</li> <li>■Agreed grace period is 3 months.</li> </ul> |  |  |  |