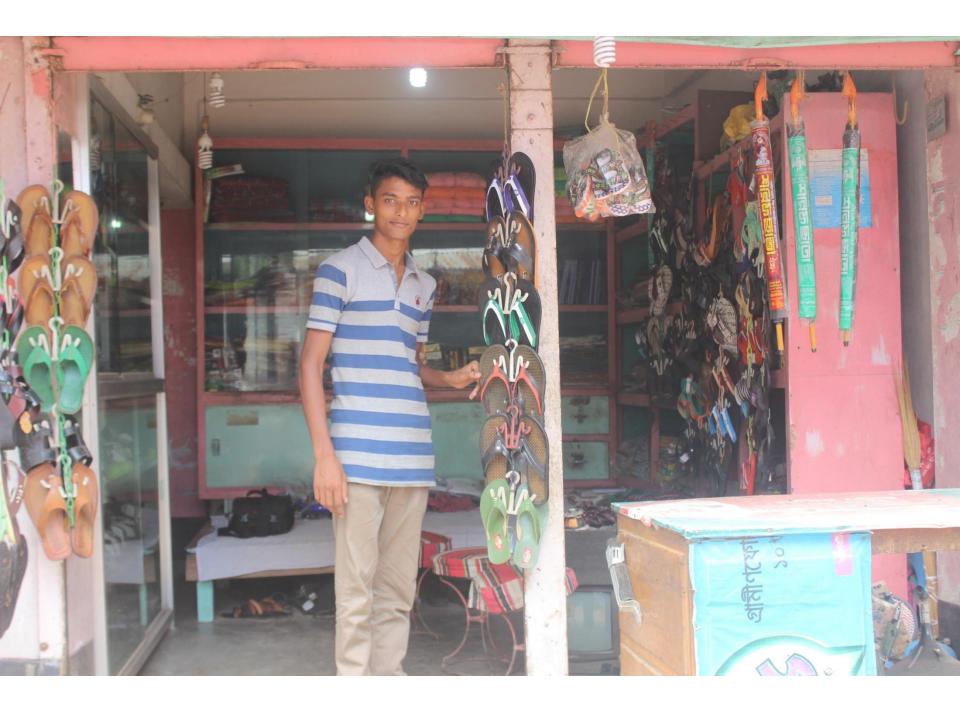

| Proposed Nobin Udyokta Business Info              |   |                                                                                                                                                                                                                                                                                                                                                                                     |  |  |  |
|---------------------------------------------------|---|-------------------------------------------------------------------------------------------------------------------------------------------------------------------------------------------------------------------------------------------------------------------------------------------------------------------------------------------------------------------------------------|--|--|--|
| Business Name                                     | : | MUNNA CLOTH STORE                                                                                                                                                                                                                                                                                                                                                                   |  |  |  |
| Location                                          | : | Lalpol Baazar, Feni                                                                                                                                                                                                                                                                                                                                                                 |  |  |  |
| Total Investment in BDT                           | : | BDT 270,000/-                                                                                                                                                                                                                                                                                                                                                                       |  |  |  |
| Financing                                         | : | Self BDT 170,000/-(from existing business) 63% Required Investment BDT 100,000/-(as equity) 37%                                                                                                                                                                                                                                                                                     |  |  |  |
| Present salary/drawings from business (estimates) | : | BDT 5,000/-                                                                                                                                                                                                                                                                                                                                                                         |  |  |  |
| Proposed Salary                                   | : | BDT 5,000/-                                                                                                                                                                                                                                                                                                                                                                         |  |  |  |
| Size of shop                                      | : | 20 ft x 18 ft =360 square ft                                                                                                                                                                                                                                                                                                                                                        |  |  |  |
| Implementation                                    | : | <ul> <li>The business is planned to be scaled up by investment in existing goods Sandal, Lungi, Gamcha, Towel, Shirt, Pant etc</li> <li>The business is operating by entrepreneur. Existing no employee.</li> <li>01 will be appointed after getting equity money.</li> <li>The shop is own.</li> <li>Collects goods from Feni</li> <li>Agreed grace period is 3 months.</li> </ul> |  |  |  |

### **Existing Business (BDT)**

| Particular                                    | Daily | Monthly | Yearly  |
|-----------------------------------------------|-------|---------|---------|
| Revenue(Sales)                                |       |         |         |
| Sandal, Lungi, Gamcha, Towel, Shirt, Pant etc | 2800  | 84000   | 1008000 |
| Total Sales (A)                               | 2800  | 84000   | 1008000 |
| Less Variable Expense                         |       |         |         |
| Sandal, Lungi, Gamcha, Towel, Shirt, Pant etc | 2240  | 67200   | 806400  |
| Total variable Expense (B)                    | 2,240 | 67200   | 806400  |
| Contribution Margin (CM) [C=(A-B)             | 560   | 16800   | 201600  |
| Less Variable Expense                         |       |         |         |
| Rent                                          |       | 1,650   | 19800   |
| Electricity bill                              |       | 500     | 6000    |
| Transportation                                |       | 500     | 6000    |
| Salary (self)                                 |       | 5000    | 60000   |
| Entertainment                                 |       | 300     | 3600    |
| Guard                                         |       | 50      | 600     |
| Generator                                     |       | 200     | 2400    |
| Mobile bill                                   |       | 300     | 3600    |
| Total fixed cost (D)                          |       | 8,300   | 99600   |
| Net Profit (E)= [C-D]                         |       | 8,500   | 102000  |