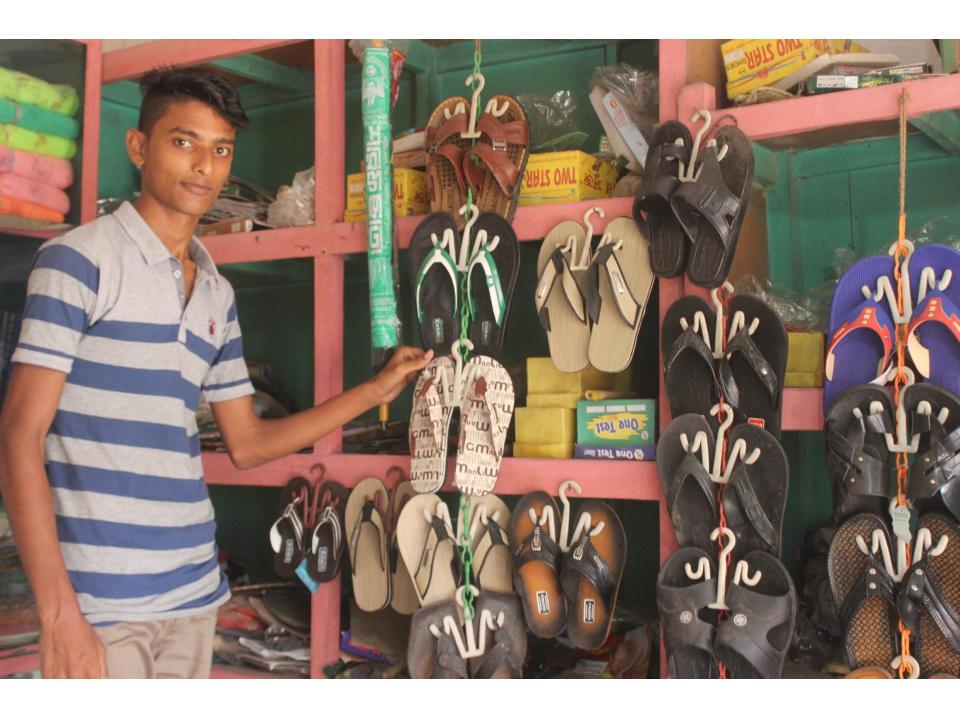

| Proposed Nobin Udyokta Business Info              |   |                                                                                                                                                                                                                                                                                                                                                                                     |  |  |  |
|---------------------------------------------------|---|-------------------------------------------------------------------------------------------------------------------------------------------------------------------------------------------------------------------------------------------------------------------------------------------------------------------------------------------------------------------------------------|--|--|--|
| Business Name                                     | : | MUNNA CLOTH STORE                                                                                                                                                                                                                                                                                                                                                                   |  |  |  |
| Location                                          | : | Lalpol Baazar, Feni                                                                                                                                                                                                                                                                                                                                                                 |  |  |  |
| Total Investment in BDT                           | : | BDT 270,000/-                                                                                                                                                                                                                                                                                                                                                                       |  |  |  |
| Financing                                         | : | Self BDT 170,000/-(from existing business) 63% Required Investment BDT 100,000/-(as equity) 37%                                                                                                                                                                                                                                                                                     |  |  |  |
| Present salary/drawings from business (estimates) | : | BDT 5,000/-                                                                                                                                                                                                                                                                                                                                                                         |  |  |  |
| Proposed Salary                                   | : | BDT 5,000/-                                                                                                                                                                                                                                                                                                                                                                         |  |  |  |
| Size of shop                                      | : | 20 ft x 18 ft =360 square ft                                                                                                                                                                                                                                                                                                                                                        |  |  |  |
| Implementation                                    | : | <ul> <li>The business is planned to be scaled up by investment in existing goods Sandal, Lungi, Gamcha, Towel, Shirt, Pant etc</li> <li>The business is operating by entrepreneur. Existing no employee.</li> <li>01 will be appointed after getting equity money.</li> <li>The shop is own.</li> <li>Collects goods from Feni</li> <li>Agreed grace period is 3 months.</li> </ul> |  |  |  |

# Pictures

লালপোল ব্যবসায়ী সমবায় সমিতি লিঃ

ञ्चालिज- ১৯৮०देश **डाक्चत्र- शंकीत्र वाकात्र, थाना/द्यमा- रक्नी**। <del>द्रिकिश</del> नश्- ७ (नाम्ना) ४२देश।