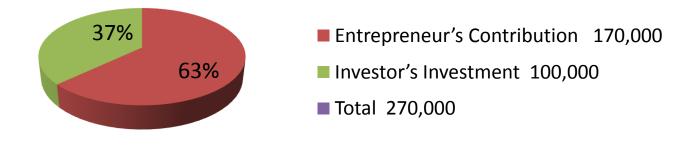

| Proposed Nobin Udyokta Business Info              |   |                                                                                                                                                                                                                                                                                                                                                                                     |  |  |  |
|---------------------------------------------------|---|-------------------------------------------------------------------------------------------------------------------------------------------------------------------------------------------------------------------------------------------------------------------------------------------------------------------------------------------------------------------------------------|--|--|--|
| Business Name                                     | : | MUNNA CLOTH STORE                                                                                                                                                                                                                                                                                                                                                                   |  |  |  |
| Location                                          | : | Lalpol Baazar, Feni                                                                                                                                                                                                                                                                                                                                                                 |  |  |  |
| Total Investment in BDT                           | : | BDT 270,000/-                                                                                                                                                                                                                                                                                                                                                                       |  |  |  |
| Financing                                         | : | Self BDT 170,000/-(from existing business) 63% Required Investment BDT 100,000/-(as equity) 37%                                                                                                                                                                                                                                                                                     |  |  |  |
| Present salary/drawings from business (estimates) | : | BDT 5,000/-                                                                                                                                                                                                                                                                                                                                                                         |  |  |  |
| Proposed Salary                                   | : | BDT 5,000/-                                                                                                                                                                                                                                                                                                                                                                         |  |  |  |
| Size of shop                                      | : | 20 ft x 18 ft =360 square ft                                                                                                                                                                                                                                                                                                                                                        |  |  |  |
| Implementation                                    | : | <ul> <li>The business is planned to be scaled up by investment in existing goods Sandal, Lungi, Gamcha, Towel, Shirt, Pant etc</li> <li>The business is operating by entrepreneur. Existing no employee.</li> <li>01 will be appointed after getting equity money.</li> <li>The shop is own.</li> <li>Collects goods from Feni</li> <li>Agreed grace period is 3 months.</li> </ul> |  |  |  |

| Investment Breakdown |          |            |         |     |            |         |          |
|----------------------|----------|------------|---------|-----|------------|---------|----------|
|                      | Proposed |            |         |     |            |         |          |
| Particulars          | Qty      | Unit Price | Amount  | Qty | Unit Price | Amount  | Proposed |
|                      |          |            | (BDT)   |     |            | (BDT)   | Total    |
| Juta Sanda           | 300      | 100        | 30,000  | 0   | 0          | 0       | 30,000   |
| Lungi                | 150      | 135        | 20,250  | 50  | 300        | 15,000  | 35,250   |
| Gamcha               | 150      | 100        | 15,000  | 0   | 0          | 0       | 15,000   |
| Mosquito Net         | 300      | 35         | 10,500  | 0   | 0          | 0       | 10,500   |
| Genji                | 100      | 80         | 8,000   | 100 | 100        | 10,000  | 18,000   |
| Sharee               | 450      | 72         | 32,400  | 500 | 80         | 40,000  | 72,400   |
| Umbrella             | 100      | 20         | 2,000   | 100 | 100        | 10,000  | 12,000   |
| Shirt                | 250      | 20         | 5,000   | 0   | 0          | 0       | 5,000    |
| Pant                 | 300      | 10         | 3,000   | 0   | 0          | 0       | 3,000    |
| Others               |          |            | 13,850  | 0   | 0          | 0       | 13,850   |
| Security             |          |            | 30,000  |     |            | 0       | 30,000   |
| Sandal               |          |            | 0       | 250 | 100        | 25,000  | 25,000   |
|                      | 0        | 0          | 0       | 0   | 0          | 0       | 0        |
| Total                |          | 572        | 170,000 | 400 | 0          | 100,000 | 270,000  |