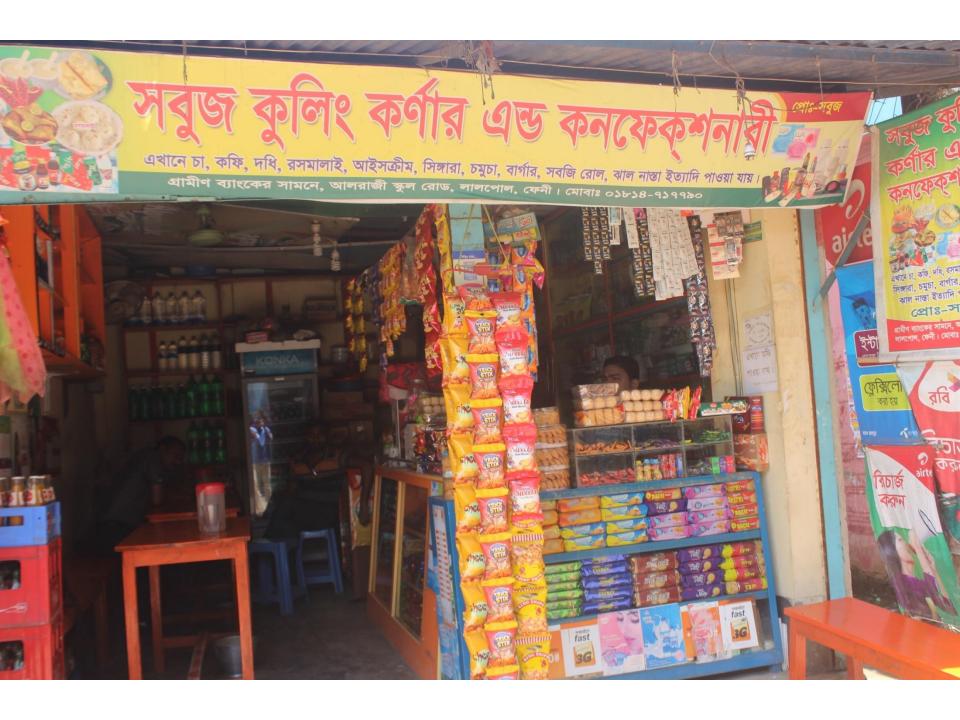

#### **Proposed NU Business Name: SABUJ COOLING CORNER & CONFECTIONARY**

Project identification and prepared by: Ramendra Nath Haldar, Feni Sadar Unit, Feni

Project verified by: Sushanta Kumar Bishwash

| Brief Bio of The Proposed Nobin Udyokta                                                                                                         |       |                                                                                                                                                                                               |  |  |
|-------------------------------------------------------------------------------------------------------------------------------------------------|-------|-----------------------------------------------------------------------------------------------------------------------------------------------------------------------------------------------|--|--|
| Name                                                                                                                                            | :     | MD ALI KARIM                                                                                                                                                                                  |  |  |
| Age                                                                                                                                             | :     | 16-04-1986 (30 Years)                                                                                                                                                                         |  |  |
| Education, till to date                                                                                                                         | :     | Class Eight                                                                                                                                                                                   |  |  |
| Marital status                                                                                                                                  | :     | Married                                                                                                                                                                                       |  |  |
| Children                                                                                                                                        | :     | 01 Son                                                                                                                                                                                        |  |  |
| No. of siblings:                                                                                                                                | :     | 3 Brother, 2 Sister                                                                                                                                                                           |  |  |
| Address                                                                                                                                         | :     | Vill: West Selonia, P.O: Hazir Baazar P.S: Feni Sadar, Dist: Feni                                                                                                                             |  |  |
| Parent's and GB related Info (i) Who is GB member (ii) Mother's name (iii) Father's name (iv) GB member's info                                  | : : : | Mother Father  SHARZAN BEGUM (NUR JAHAN)  ABDUR ROB  Branch: Kalidaha Feni, Centre # 46 (Female),  Member ID: 4525/3, Group No: 06  Member since: 14-07-1998 (17 Years)  First loan: BDT 5000 |  |  |
| Further Information: (v) Who pays GB loan installment (vi) Mobile lady (vii) Grameen Education Loan (viii) Any other loan like GB, BRAC ASA etc | : : : | Existing Loan: BDT 1,00,000 Outstanding loan: 67,000 Father No No No                                                                                                                          |  |  |

| Proposed Nobin Udyokta Business Info              |                                                                                                                                                                                                                                                                                                         |                                                                                                 |  |  |
|---------------------------------------------------|---------------------------------------------------------------------------------------------------------------------------------------------------------------------------------------------------------------------------------------------------------------------------------------------------------|-------------------------------------------------------------------------------------------------|--|--|
| Business Name                                     | :                                                                                                                                                                                                                                                                                                       | SABUJ COOLING CORNER & CONFECTIONARY                                                            |  |  |
| Location                                          | :                                                                                                                                                                                                                                                                                                       | Lalpol Baazar, Feni                                                                             |  |  |
| Total Investment in BDT                           | :                                                                                                                                                                                                                                                                                                       | BDT 250,000/-                                                                                   |  |  |
| Financing                                         | •                                                                                                                                                                                                                                                                                                       | Self BDT 150,000/-(from existing business) 60% Required Investment BDT 100,000/-(as equity) 40% |  |  |
| Present salary/drawings from business (estimates) | •                                                                                                                                                                                                                                                                                                       | BDT 5,000/-                                                                                     |  |  |
| Proposed Salary                                   |                                                                                                                                                                                                                                                                                                         | BDT 5,000/-                                                                                     |  |  |
| Size of shop                                      | :                                                                                                                                                                                                                                                                                                       | 15 ft x 10 ft =150 square ft                                                                    |  |  |
| Implementation                                    | : The business is planned to be scaled up by investment in existing goods Soft drinks, Milk, Soap, etc  The business is operating by entrepreneur. Existing employee.  Ol will be appointed after getting equity money.  The shop is rented  Collects goods from Feni  Agreed grace period is 3 months. |                                                                                                 |  |  |