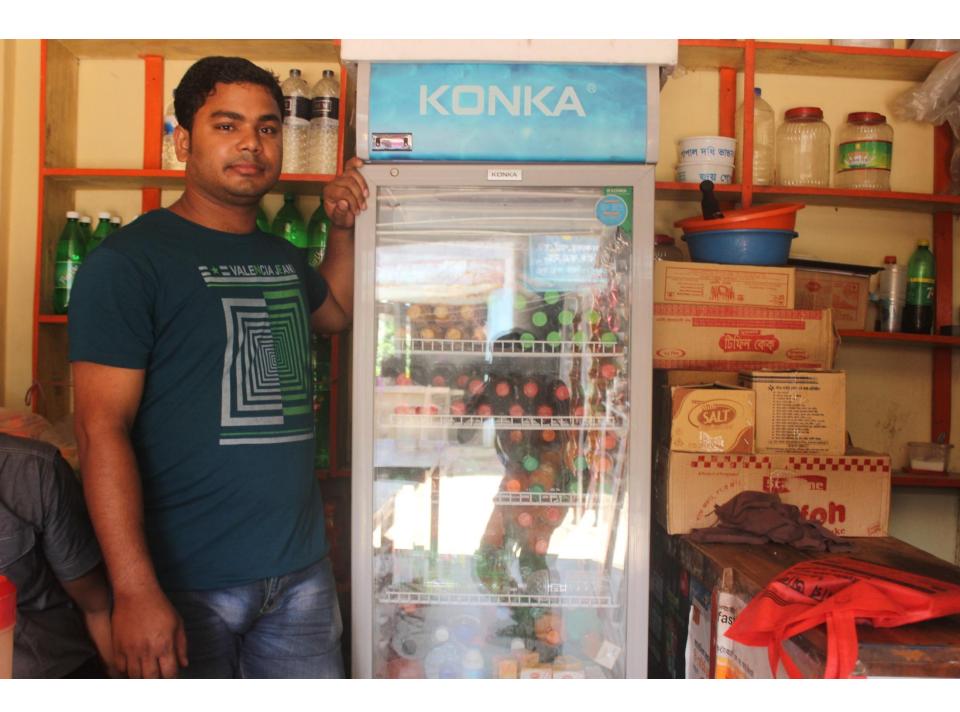

|
| 2.1 | Purchase of Product                               | 100,000      |              |
| 2.2 | Payment of GB Loan                                |              |              |
| 2.3 | Investment Pay Back (Including Ownership Tr. Fee) | 60000        | 60000        |
|     | Total Cash Outflow                                | 160,000      | 60000        |
| 3   | Net Cash Surplus                                  | 161,400      | 323850       |

## SWOT ANALYSIS

## Strength

Employment: Self: 01 Family:0 Others:0

Experience & Skill: 06 Years

Quality goods & services;

Skill and experience;

## WEAKNESS

Lack of Capital/Investment

## **O**PPORTUNITIES

Huge demand in the community Location of shop; Regular customers;

## THREATS

Theft

Fire

Political unrest

# Pictures



















#### গণপ্রজাতন্ত্রী বাংলাদেশ সরকার

NATIONAL ID CARD / জাতীয় পরিচয় পত্র



নাম: মোঃ আলী করিম Name: MD. ALI KARIM

পিতা: আবদু রব

মাতা: শারজান বেগম

Date of Birth: 16 Apr 1986

ID NO: 3012943184478

এই কার্ডটি গণপ্রজাতত্ত্রী বাংলাদেশ সরকারের সম্পত্তি। কার্ডটি ব্যবহারকারী ব্যতীত অন্য কোথাও পাওয়া গোলে নিকটছ পোষ্ট অফিসে জমা দেয়ার জন্য অনুরোধ করা হলো। ঠিকানা: বাসা/হোভিং: আমির হোসেন সওদাগর বাড়ী, গ্রাম/রাভা: পশ্চিম ষ্টিলোনিয়া, পশ্চিম ছিলোনিয়া, ডাকঘর: হাজীর বাজার - ৩৯০০, ফেনী সদর, ফেনী



দানকারী কর্তৃপক্ষের স্বাক্ষর প্রদানের তারিখ: ১০/০৪/২০০৮

## **FAMILY PICTURE**