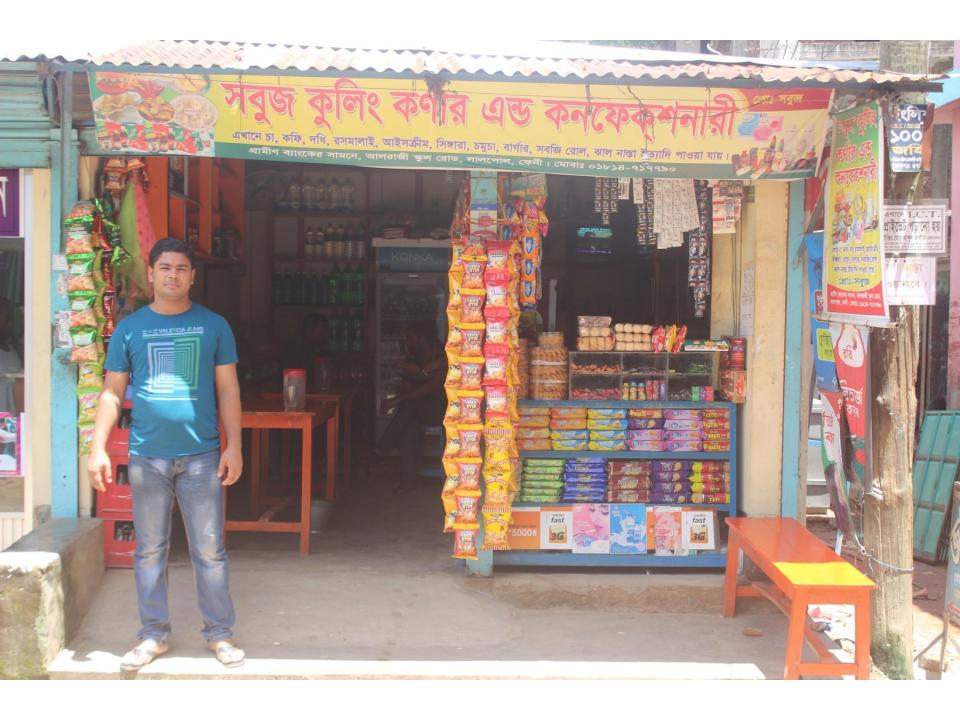

# Pictures

| Proposed Nobin Udyokta Business Info              |                                                                                                                                                                                                                                                                                                         |                                                                                                 |  |  |
|---------------------------------------------------|---------------------------------------------------------------------------------------------------------------------------------------------------------------------------------------------------------------------------------------------------------------------------------------------------------|-------------------------------------------------------------------------------------------------|--|--|
| Business Name                                     | :                                                                                                                                                                                                                                                                                                       | SABUJ COOLING CORNER & CONFECTIONARY                                                            |  |  |
| Location                                          | :                                                                                                                                                                                                                                                                                                       | Lalpol Baazar, Feni                                                                             |  |  |
| Total Investment in BDT                           | :                                                                                                                                                                                                                                                                                                       | BDT 250,000/-                                                                                   |  |  |
| Financing                                         | •                                                                                                                                                                                                                                                                                                       | Self BDT 150,000/-(from existing business) 60% Required Investment BDT 100,000/-(as equity) 40% |  |  |
| Present salary/drawings from business (estimates) | •                                                                                                                                                                                                                                                                                                       | BDT 5,000/-                                                                                     |  |  |
| Proposed Salary                                   |                                                                                                                                                                                                                                                                                                         | BDT 5,000/-                                                                                     |  |  |
| Size of shop                                      | :                                                                                                                                                                                                                                                                                                       | 15 ft x 10 ft =150 square ft                                                                    |  |  |
| Implementation                                    | : The business is planned to be scaled up by investment in existing goods Soft drinks, Milk, Soap, etc  The business is operating by entrepreneur. Existing employee.  Ol will be appointed after getting equity money.  The shop is rented  Collects goods from Feni  Agreed grace period is 3 months. |                                                                                                 |  |  |