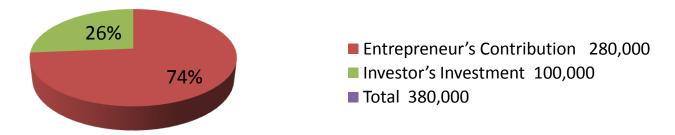

| Proposed Nobin Udyokta Business Info              |   |                                                                                                                                                                                                                                                                                                                                                                                              |  |  |  |  |  |  |
|---------------------------------------------------|---|----------------------------------------------------------------------------------------------------------------------------------------------------------------------------------------------------------------------------------------------------------------------------------------------------------------------------------------------------------------------------------------------|--|--|--|--|--|--|
| Business Name                                     | : | SARIKA COSMETICS                                                                                                                                                                                                                                                                                                                                                                             |  |  |  |  |  |  |
| Location                                          | : | Sharsadi Baazar, Feni                                                                                                                                                                                                                                                                                                                                                                        |  |  |  |  |  |  |
| Total Investment in BDT                           | : | T 380,000/-                                                                                                                                                                                                                                                                                                                                                                                  |  |  |  |  |  |  |
| Financing                                         | : | , , ,                                                                                                                                                                                                                                                                                                                                                                                        |  |  |  |  |  |  |
|                                                   |   | uired Investment BDT 100,000/-(as equity) 26%                                                                                                                                                                                                                                                                                                                                                |  |  |  |  |  |  |
| Present salary/drawings from business (estimates) | : | T 5,000/-                                                                                                                                                                                                                                                                                                                                                                                    |  |  |  |  |  |  |
| Proposed Salary                                   | : | OT 5,000/-                                                                                                                                                                                                                                                                                                                                                                                   |  |  |  |  |  |  |
| Size of shop                                      | : | 12 ft x 10 ft =120square ft                                                                                                                                                                                                                                                                                                                                                                  |  |  |  |  |  |  |
| Implementation                                    | : | <ul> <li>The business is planned to be scaled up by investment in existing goods Hotpot, Filter, Detergent, Flux, Lotion, Cosmetics etc</li> <li>The business is operating by entrepreneur. Existing no employee.</li> <li>01 will be appointed after getting equity money.</li> <li>The shop is own.</li> <li>Collects goods from Feni</li> <li>Agreed grace period is 3 months.</li> </ul> |  |  |  |  |  |  |

#### **Investment Breakdown**

|                          | Existing | <br>3      | Proposed |              |            |         |                   |  |  |
|--------------------------|----------|------------|----------|--------------|------------|---------|-------------------|--|--|
| Particulars              | Qty      | Unit Price | Amount   | Qty          | Unit Price | Amount  | Proposed<br>Total |  |  |
|                          |          |            | (BDT)    | -            |            | (BDT)   |                   |  |  |
| Hoptpot                  | 50       | 300        | 15,000   | 0            | 0          | 0       | 15,000            |  |  |
| Pani Filter              | 10       | 1500       | 15,000   | 0            | 0 0        |         | 15,000            |  |  |
| Ditergent                | 20       | 1000       | 20,000   | 0            | 0          | 0       | 20,000            |  |  |
| Flux                     | 6        | 500        | 3,000    | 0            | 0 0        |         | 3,000             |  |  |
| Soap                     | 2        | 4000       | 8,000    | 0            | 0          | 0       | 8,000             |  |  |
| Shampoo                  | 0        | 0          | 2,000    | 0            | 0          | 0       | 2,000             |  |  |
| Lotion                   | 0        | 0          | 5,000    | 0            | 0          | 0       | 5,000             |  |  |
| Bengle                   | 0        | 0          | 20,000   | 0            | 0          | 0       | 20,000            |  |  |
| Perfume                  | 0        | 0          | 162,000  | 0            | 0          | 0       | 162,000           |  |  |
| Toy,Spectacle,Show piece |          |            | 0        | 0            | 0          | 0       | 0                 |  |  |
| Security                 |          |            | 30,000   |              |            | 0       | 30,000            |  |  |
| Crocaries                |          |            | 0        | 350          | 100        | 35,000  | 35,000            |  |  |
| Cosmetics                |          |            | 0        | 150          | 300        | 45,000  | 45,000            |  |  |
| Stationary               | 0        | 0          | 0        | 50 400 20,00 |            | 20,000  | 20,000            |  |  |
| Total                    |          | 7300       | 280,000  | 400          | 0          | 100,000 | 380,000           |  |  |