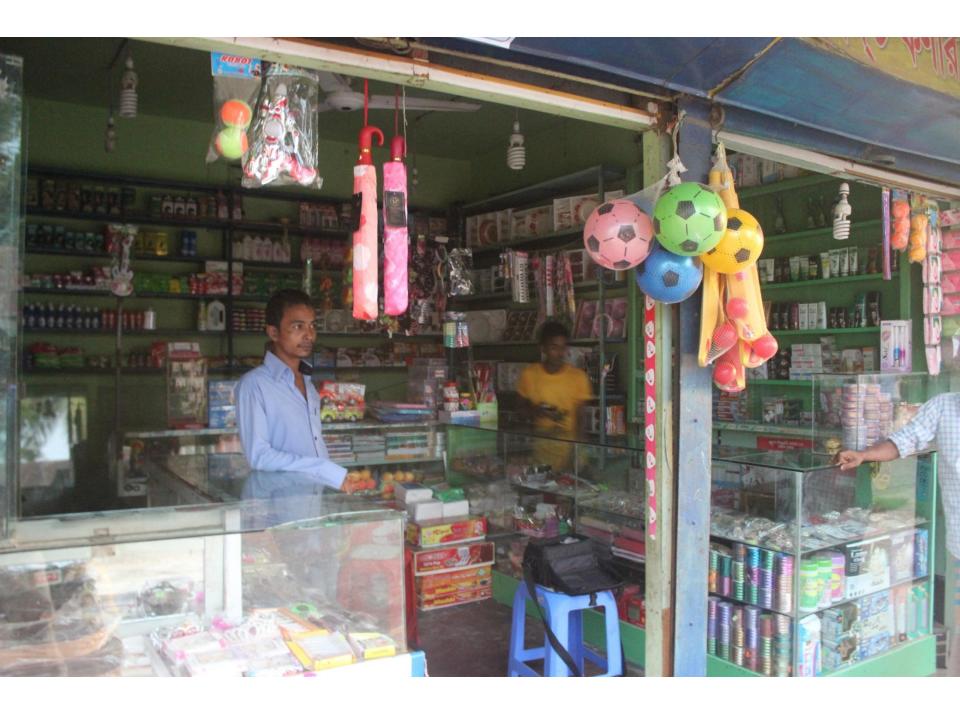

| Proposed Nobin Udyokta Business Info              |   |                                                                                                                                                                                                                                                                                                                                                                                              |  |  |  |  |  |  |
|---------------------------------------------------|---|----------------------------------------------------------------------------------------------------------------------------------------------------------------------------------------------------------------------------------------------------------------------------------------------------------------------------------------------------------------------------------------------|--|--|--|--|--|--|
| Business Name                                     | : | SARIKA COSMETICS                                                                                                                                                                                                                                                                                                                                                                             |  |  |  |  |  |  |
| Location                                          | : | Sharsadi Baazar, Feni                                                                                                                                                                                                                                                                                                                                                                        |  |  |  |  |  |  |
| Total Investment in BDT                           | : | T 380,000/-                                                                                                                                                                                                                                                                                                                                                                                  |  |  |  |  |  |  |
| Financing                                         | : | , , ,                                                                                                                                                                                                                                                                                                                                                                                        |  |  |  |  |  |  |
|                                                   |   | uired Investment BDT 100,000/-(as equity) 26%                                                                                                                                                                                                                                                                                                                                                |  |  |  |  |  |  |
| Present salary/drawings from business (estimates) | : | T 5,000/-                                                                                                                                                                                                                                                                                                                                                                                    |  |  |  |  |  |  |
| Proposed Salary                                   | : | OT 5,000/-                                                                                                                                                                                                                                                                                                                                                                                   |  |  |  |  |  |  |
| Size of shop                                      | : | 12 ft x 10 ft =120square ft                                                                                                                                                                                                                                                                                                                                                                  |  |  |  |  |  |  |
| Implementation                                    | : | <ul> <li>The business is planned to be scaled up by investment in existing goods Hotpot, Filter, Detergent, Flux, Lotion, Cosmetics etc</li> <li>The business is operating by entrepreneur. Existing no employee.</li> <li>01 will be appointed after getting equity money.</li> <li>The shop is own.</li> <li>Collects goods from Feni</li> <li>Agreed grace period is 3 months.</li> </ul> |  |  |  |  |  |  |