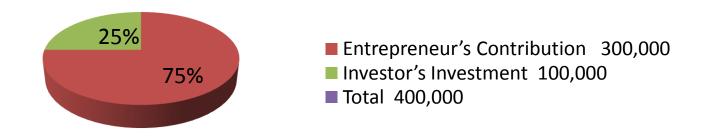

| <b>Investment Breakdown</b> |      |            |         |     |          |         |          |  |
|-----------------------------|------|------------|---------|-----|----------|---------|----------|--|
| Existing                    |      |            |         |     | Proposed |         |          |  |
| Particulars                 | Qty. | Unit Price | Amount  | Qty | Unit     | Amount  | Proposed |  |
|                             |      |            | (BDT)   | 1   | Price    | (BDT)   | Total    |  |
| Shoe Sandal                 | 200  | 400        | 80,000  | 150 | 400      | 60,000  | 140,000  |  |
| Genji                       | 50   | 200        | 10,000  | 50  | 120      | 6,000   | 16,000   |  |
| Pant piece                  | 30   | 400        | 12,000  | 88  | 50       | 4,400   | 16,400   |  |
| Shirt piece                 | 30   | 200        | 6,000   | 18  | 200      | 3,600   | 9,600    |  |
| Soap                        | 100  | 50         | 5,000   | 10  | 400      | 4,000   | 9,000    |  |
| Bengal                      | 100  | 200        | 20,000  | 10  | 200      | 2,000   | 22,000   |  |
| Creem                       | 50   | 100        | 5,000   |     |          | 20,000  | 25,000   |  |
| Cutting threat              | 100  | 10         | 1,000   |     |          | 0       | 1,000    |  |
| Make up box                 | 20   | 300        | 6,000   |     |          | 0       | 6,000    |  |
| Others                      |      |            | 155,000 |     |          | 0       | 155,000  |  |
| Total                       | 680  | 0          | 300,000 | 326 | 0        | 100,000 | 400,000  |  |