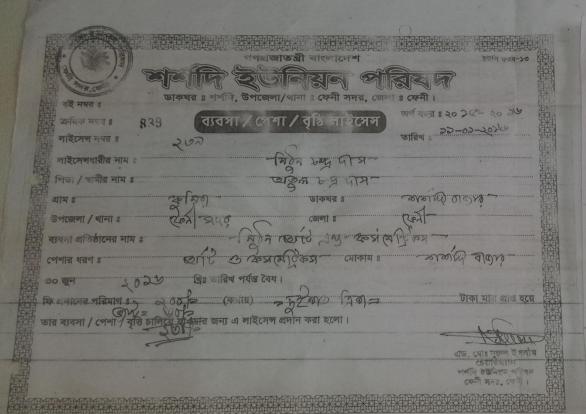

#### **Proposed NU Business Name: MITHUN ART & COSMETICS**

Project identification and prepared by: Romendra Nath Haldar, Feni Unit, Feni

Project verified by: Shushanta Kumar Bishash

| Brief Bio of The Proposed Nobin Udyokta                                                                                                              |       |                                                                                                                                                                                          |  |  |
|------------------------------------------------------------------------------------------------------------------------------------------------------|-------|------------------------------------------------------------------------------------------------------------------------------------------------------------------------------------------|--|--|
| Name                                                                                                                                                 | :     | MITHUN CHANDRA DAS                                                                                                                                                                       |  |  |
| Age                                                                                                                                                  | :     | 20-06-1993 (23 Years)                                                                                                                                                                    |  |  |
| Education, till to date                                                                                                                              | :     | SSC                                                                                                                                                                                      |  |  |
| Marital status                                                                                                                                       | :     | Married                                                                                                                                                                                  |  |  |
| Children                                                                                                                                             | :     | -                                                                                                                                                                                        |  |  |
| No. of siblings:                                                                                                                                     | :     | 3 Brothers 2 Sisters                                                                                                                                                                     |  |  |
| Address                                                                                                                                              | :     | Vill: Kumira, P.O: Shorshodi, P.S: Feni, Dist: Feni                                                                                                                                      |  |  |
| Parent's and GB related Info (i) Who is GB member (ii) Mother's name (iii) Father's name (iv) GB member's info                                       | : :   | Mother Father  SHADHONARANI DAS  ATUL CHANDRA DAS  Branch: Shorshodi, Feni Centre # 15(Female),  Member ID: 7941, Group No: 09  Member since: 12-4-1996(20 Years)  First loan: BDT 3,000 |  |  |
| Further Information:  (v) Who pays GB loan installment  (vi) Mobile lady  (vii) Grameen Education Loan  (viii) Any other loan like GB,  BRAC ASA etc | : : : | Existing Loan: BDT 30000, Outstanding loan: 24060 Father No No No                                                                                                                        |  |  |