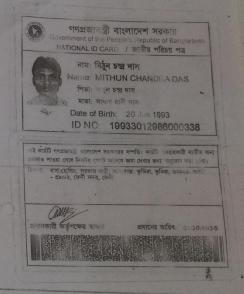

#### **Proposed NU Business Name: MITHUN ART & COSMETICS**

Project identification and prepared by: Romendra Nath Haldar, Feni Unit, Feni

Project verified by: Shushanta Kumar Bishash

| Brief Bio of The Proposed Nobin Udyokta                                                                                                              |       |                                                                                                                                                                                          |  |  |
|------------------------------------------------------------------------------------------------------------------------------------------------------|-------|------------------------------------------------------------------------------------------------------------------------------------------------------------------------------------------|--|--|
| Name                                                                                                                                                 | :     | MITHUN CHANDRA DAS                                                                                                                                                                       |  |  |
| Age                                                                                                                                                  | :     | 20-06-1993 (23 Years)                                                                                                                                                                    |  |  |
| Education, till to date                                                                                                                              | :     | SSC                                                                                                                                                                                      |  |  |
| Marital status                                                                                                                                       | :     | Married                                                                                                                                                                                  |  |  |
| Children                                                                                                                                             | :     | -                                                                                                                                                                                        |  |  |
| No. of siblings:                                                                                                                                     | :     | 3 Brothers 2 Sisters                                                                                                                                                                     |  |  |
| Address                                                                                                                                              | :     | Vill: Kumira, P.O: Shorshodi, P.S: Feni, Dist: Feni                                                                                                                                      |  |  |
| Parent's and GB related Info (i) Who is GB member (ii) Mother's name (iii) Father's name (iv) GB member's info                                       | : :   | Mother Father  SHADHONARANI DAS  ATUL CHANDRA DAS  Branch: Shorshodi, Feni Centre # 15(Female),  Member ID: 7941, Group No: 09  Member since: 12-4-1996(20 Years)  First loan: BDT 3,000 |  |  |
| Further Information:  (v) Who pays GB loan installment  (vi) Mobile lady  (vii) Grameen Education Loan  (viii) Any other loan like GB,  BRAC ASA etc | : : : | Existing Loan: BDT 30000, Outstanding loan: 24060 Father No No No                                                                                                                        |  |  |