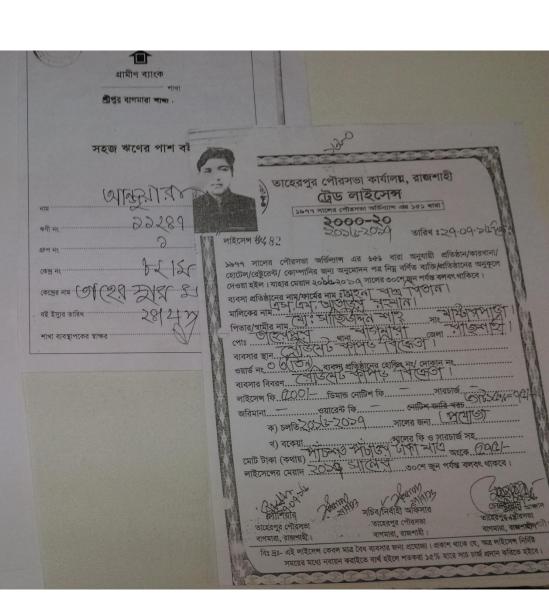

# Pictures

আমি এই মর্মে প্রজায়ন করিতেছি যে, মো: সাজির উদ্দিন শাহ, পিডা: মৃত জমির উদ্দিন
শাহ, মাতা: মৃত সুরুতজান বেওয়া, মহয়া- তাহেরপুর মাষ্টারপাড়া, পো: তাহেরপুর,
তাহেরপুর পৌরসভা, বাগমারা, রাজশাহী। আমার ছেলে এস.এম আতাউর রহমানকে
আমার নিজস্ব একটি দোকান কর নি:স্বর্ড দান করিলাম। আমি তার কাছ থেকে কোন
প্রকার ভাড়া আদায় করবো না। সে যতদিন ইছো ব্যবসা পরিচালনা করিতে থাকিবে।

আমি তার সর্বাঙ্গীন মঙ্গল কামনা করি।

Cer. migared ans

(মো: সাজির উদ্দিন শাহ) এহক্লা- তাহেরপুর মাষ্টারপাড়া তাহেরপুর পৌরসভা বাগমারা, রাজশাহী।