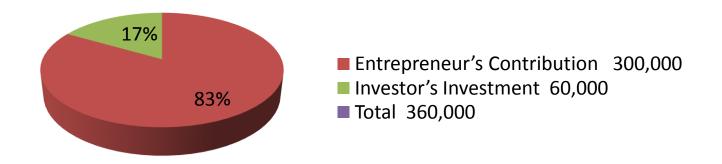

| Proposed Nobin Udyokta Business Info              |   |                                                                                                                                                                                                                                                |  |  |  |
|---------------------------------------------------|---|------------------------------------------------------------------------------------------------------------------------------------------------------------------------------------------------------------------------------------------------|--|--|--|
| Business Name                                     | : | AHANA BOSTRABITAN                                                                                                                                                                                                                              |  |  |  |
| Location                                          | : | College gate, Mastarpara, taherpur, rajshahi                                                                                                                                                                                                   |  |  |  |
| Total Investment in BDT                           | : | BDT 360,000/-                                                                                                                                                                                                                                  |  |  |  |
| Financing                                         |   | Self BDT 3,00,000/-(from existing business) 83%                                                                                                                                                                                                |  |  |  |
|                                                   |   | Required Investment BDT 60,000/-(as equity) 17%                                                                                                                                                                                                |  |  |  |
| Present salary/drawings from business (estimates) | : | BDT 5,000/-                                                                                                                                                                                                                                    |  |  |  |
| Proposed Salary                                   | : | BDT 5,000/-                                                                                                                                                                                                                                    |  |  |  |
| Size of shop                                      | : | 10 ft x 10 ft = 100 square ft                                                                                                                                                                                                                  |  |  |  |
| Security of the shop                              | : | Nil                                                                                                                                                                                                                                            |  |  |  |
| Implementation                                    | • | <ul> <li>The business is planned to be scaled up by investment in existing goods like; Sharee, Lungi, Vail, Scarf, etc</li> <li>Average 25% gain on sale.</li> <li>The business is operating by entrepreneur. Existing no employee.</li> </ul> |  |  |  |

| Investm | ont | Droo |    | 014/10 |
|---------|-----|------|----|--------|
| mvesun  | ent | DIEd | KU | OWII   |

|              | Ex  | isting     | Proposed |     |            |        |          |
|--------------|-----|------------|----------|-----|------------|--------|----------|
| Particulars  | Qty | Unit Price | Amount   | Qty | Unit Price | Amount | Proposed |
|              |     |            | (BDT)    |     |            | (BDT)  | Total    |
| Sharee       | 130 | 800        | 104,000  | 100 | 300        | 30,000 | 134,000  |
| Lungi        | 100 | 300        | 30,000   | 100 | 200        | 20,000 | 50,000   |
| Three piece  | 50  | 700        | 35,000   | 100 | 100        | 10,000 | 45,000   |
| Scarf        | 50  | 130        | 6,500    | 0   | 0          | 0      | 6,500    |
| Vail         | 10  | 700        | 7,000    | 0   | 0          | 0      | 7,000    |
| Mexi         | 40  | 150        | 6,000    | 0   | 0          | 0      | 6,000    |
| Print sharee | 300 | 350        | 105,000  | 0   | 0          | 0      | 105,000  |
| Others       | 0   | 0          | 6,500    | 0   | 0          | 0      | 6,500    |
| Total        |     | 3130       | 300,000  | 300 | 0          | 60,000 | 360,000  |