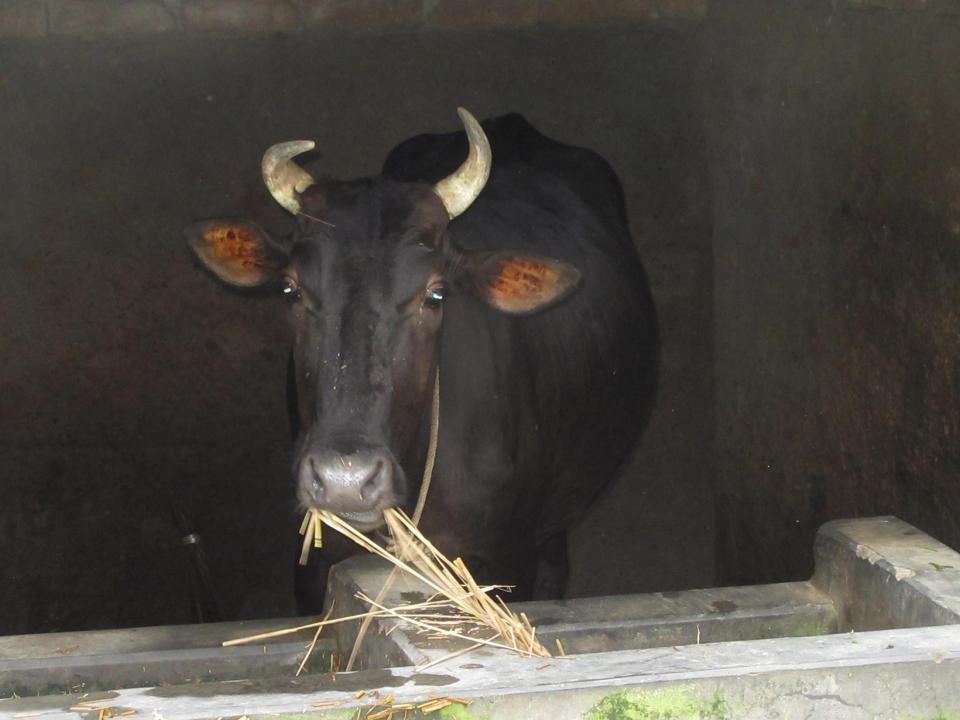

| •                                                 |   |                                                                                                                                                                                                                                                                                                    |
|---------------------------------------------------|---|----------------------------------------------------------------------------------------------------------------------------------------------------------------------------------------------------------------------------------------------------------------------------------------------------|
| Business Name                                     | : | BASONA DAIRY FIRM                                                                                                                                                                                                                                                                                  |
| Location                                          | : | Jhalamalia Baazar. North Side. Puthiya, Rajshahi                                                                                                                                                                                                                                                   |
| Total Investment in BDT                           | : | BDT 140,000/-                                                                                                                                                                                                                                                                                      |
| Financing                                         | • | Self BDT 70,000/-(from existing business) 50% Required Investment BDT 70,000/-(as equity) 50%                                                                                                                                                                                                      |
| Present salary/drawings from business (estimates) | • | BDT 5,000/-                                                                                                                                                                                                                                                                                        |
| Proposed Salary                                   | : | BDT 5,000/-                                                                                                                                                                                                                                                                                        |
| Size of shop                                      | : | 10 ft x 10 ft = 100 square ft                                                                                                                                                                                                                                                                      |
| Implementation                                    | • | <ul> <li>The business is planned to be scaled up by investment in existing goods like; Milk</li> <li>The business is operating by entrepreneur. Existing no employee.</li> <li>The shop is own.</li> <li>Collects goods from Jhalmalia Baazar</li> <li>Agreed grace period is 3 months.</li> </ul> |

## **Existing Business (BDT)**

| Particular                        | Daily | Monthly | Yearly |
|-----------------------------------|-------|---------|--------|
| Revenue(Sales)                    |       |         |        |
| Milk (4*50)                       | 200   | 6000    | 72000  |
| Total Sales (A)                   | 200   | 6000    | 72000  |
| Less Variable Expense             |       |         |        |
| Cow feed                          | 40    | 1200    | 14400  |
| Total variable Expense (B)        | 40    | 1200    | 14400  |
| Contribution Margin (CM) [C=(A-B) | 160   | 4800    | 57600  |
| Less Variable Expense             |       |         |        |
| Electricity bill                  |       | 100     | 1200   |
| Salary (self)                     |       | 2000    | 24000  |
| Entertainment                     |       | 300     | 3600   |
| Mobile bill                       |       | 200     | 2400   |
| Total fixed cost (D)              |       | 2,600   | 31200  |
| Net Profit (E)= [C-D]             |       | 2,200   | 26400  |