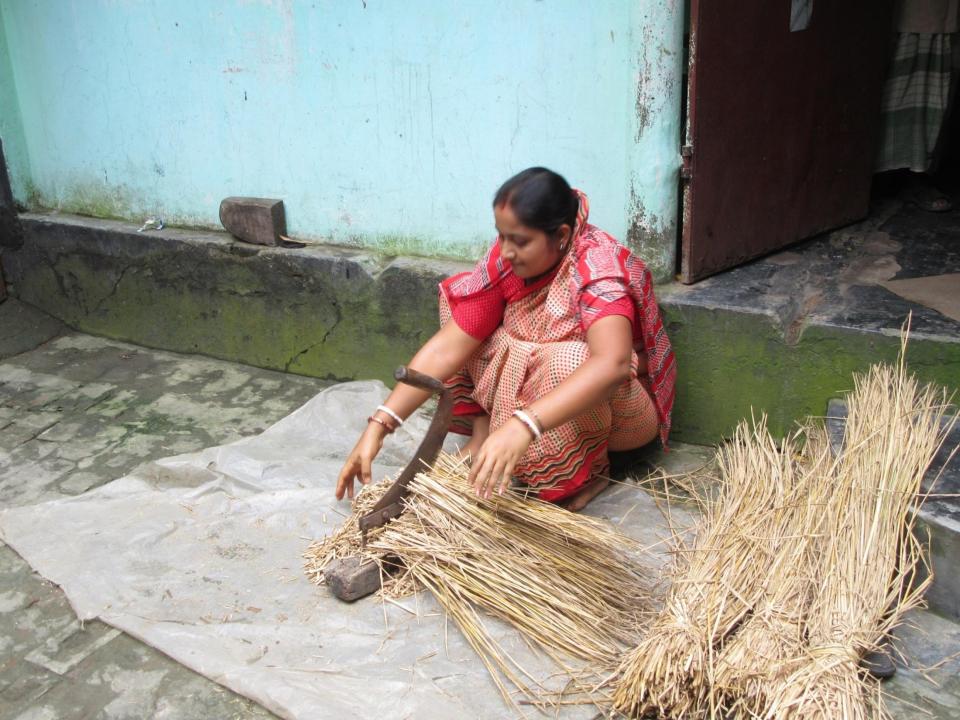

| •                                                 |   |                                                                                                                                                                                                                                                                                                    |
|---------------------------------------------------|---|----------------------------------------------------------------------------------------------------------------------------------------------------------------------------------------------------------------------------------------------------------------------------------------------------|
| Business Name                                     | : | BASONA DAIRY FIRM                                                                                                                                                                                                                                                                                  |
| Location                                          | : | Jhalamalia Baazar. North Side. Puthiya, Rajshahi                                                                                                                                                                                                                                                   |
| Total Investment in BDT                           | : | BDT 140,000/-                                                                                                                                                                                                                                                                                      |
| Financing                                         | • | Self BDT 70,000/-(from existing business) 50% Required Investment BDT 70,000/-(as equity) 50%                                                                                                                                                                                                      |
| Present salary/drawings from business (estimates) | • | BDT 5,000/-                                                                                                                                                                                                                                                                                        |
| Proposed Salary                                   | : | BDT 5,000/-                                                                                                                                                                                                                                                                                        |
| Size of shop                                      | : | 10 ft x 10 ft = 100 square ft                                                                                                                                                                                                                                                                      |
| Implementation                                    | • | <ul> <li>The business is planned to be scaled up by investment in existing goods like; Milk</li> <li>The business is operating by entrepreneur. Existing no employee.</li> <li>The shop is own.</li> <li>Collects goods from Jhalmalia Baazar</li> <li>Agreed grace period is 3 months.</li> </ul> |