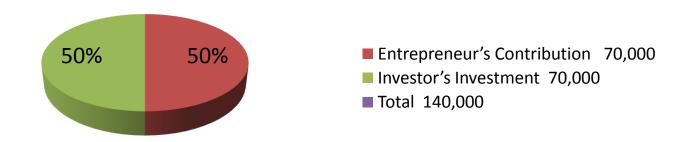

| •                                                 |   |                                                                                                                                                                                                                                                                                                    |
|---------------------------------------------------|---|----------------------------------------------------------------------------------------------------------------------------------------------------------------------------------------------------------------------------------------------------------------------------------------------------|
| Business Name                                     | : | BASONA DAIRY FIRM                                                                                                                                                                                                                                                                                  |
| Location                                          | : | Jhalamalia Baazar. North Side. Puthiya, Rajshahi                                                                                                                                                                                                                                                   |
| Total Investment in BDT                           | : | BDT 140,000/-                                                                                                                                                                                                                                                                                      |
| Financing                                         | • | Self BDT 70,000/-(from existing business) 50% Required Investment BDT 70,000/-(as equity) 50%                                                                                                                                                                                                      |
| Present salary/drawings from business (estimates) | • | BDT 5,000/-                                                                                                                                                                                                                                                                                        |
| Proposed Salary                                   | : | BDT 5,000/-                                                                                                                                                                                                                                                                                        |
| Size of shop                                      | : | 10 ft x 10 ft = 100 square ft                                                                                                                                                                                                                                                                      |
| Implementation                                    | • | <ul> <li>The business is planned to be scaled up by investment in existing goods like; Milk</li> <li>The business is operating by entrepreneur. Existing no employee.</li> <li>The shop is own.</li> <li>Collects goods from Jhalmalia Baazar</li> <li>Agreed grace period is 3 months.</li> </ul> |

| nvestment  | <b>Brea</b> | kc  | lown |
|------------|-------------|-----|------|
| HIVESHIEHL |             | INU |      |

|             | Exist           | ing   | Proposed |     |                   |        |          |
|-------------|-----------------|-------|----------|-----|-------------------|--------|----------|
| Particulars | Qty. Unit Price |       | Amount   | Qty | <b>Unit Price</b> | Amount | Proposed |
|             |                 |       | (BDT)    |     |                   | (BDT)  | Total    |
| Cow         | 1               | 70000 | 70,000   | 0   | 1                 | 70,000 | 140,000  |
|             | 0               | 0     | 0        | 0   | 0                 | 0      | 0        |
|             | 0               | 0     | 0        | 0   | 0                 | 0      | 0        |
| Total       | 1               |       | 70,000   | 0   | 1                 | 70,000 | 140,000  |

### **Source of Finance**

| Financial Projection (BDT)        |       |         |        |        |  |  |
|-----------------------------------|-------|---------|--------|--------|--|--|
| Paticular                         | Daily | Monthly | Year1  | Year 2 |  |  |
| Revenue(Sales)                    |       |         |        |        |  |  |
| Milk (7 litre*50)                 | 350   | 10500   | 126000 | 132300 |  |  |
| Total Sales (A)                   | 350   | 10500   | 126000 | 132300 |  |  |
| Less Variable Expense             |       |         |        |        |  |  |
| Feed & Medicine                   | 100   | 3000    | 36000  | 37800  |  |  |
| Total variable Expense (B)        | 100   | 3000    | 36000  | 37800  |  |  |
| Contribution Margin (CM) [C=(A-B) | 250   | 7500    | 90000  | 94500  |  |  |
| Less Variable Expense             |       |         |        |        |  |  |
| Electricity bill                  |       | 150     | 1800   | 2000   |  |  |
| Salary (self)                     |       | 2000    | 24000  | 24000  |  |  |
| Entertainment                     |       | 300     | 3600   | 3600   |  |  |
| Mobile bill                       |       | 250     | 3000   | 3000   |  |  |
| Total fixed cost (D)              |       | 2,700   | 32400  | 32,600 |  |  |
| Net Profit (E)= [C-D]             |       | 4800    | 57600  | 61,900 |  |  |
| Investment Payback                |       |         | 42,000 | 42,000 |  |  |

## Cash flow projection on business plan (rec. & Pay)

| SR# | Particulars                                          | Year 1 (BDT) | Year 2 (BDT) |
|-----|------------------------------------------------------|--------------|--------------|
| 1   | Cash Inflow                                          |              |              |
| 1.1 | Investment Infusion by Investor                      | 70,000       |              |
| 1.2 | Net Profit                                           | 94,800       | 102,300      |
| 1.3 | Depreciation (Non cash item)                         |              |              |
| 1.4 | Opening Balance of Cash Surplus                      |              | 52,800       |
|     | Total Cash Inflow                                    | 164800       | 155100       |
| 2   | Cash Outflow                                         |              |              |
| 2.1 | Purchase of Product                                  | 70,000       |              |
| 2.2 | Payment of GB Loan                                   |              |              |
| 2.3 | Investment Pay Back (Including<br>Ownership Tr. Fee) | 42000        | 42000        |
|     | Total Cash Outflow                                   | 112,000      | 42000        |
| 3   | Net Cash Surplus                                     | 52,800       | 113100       |