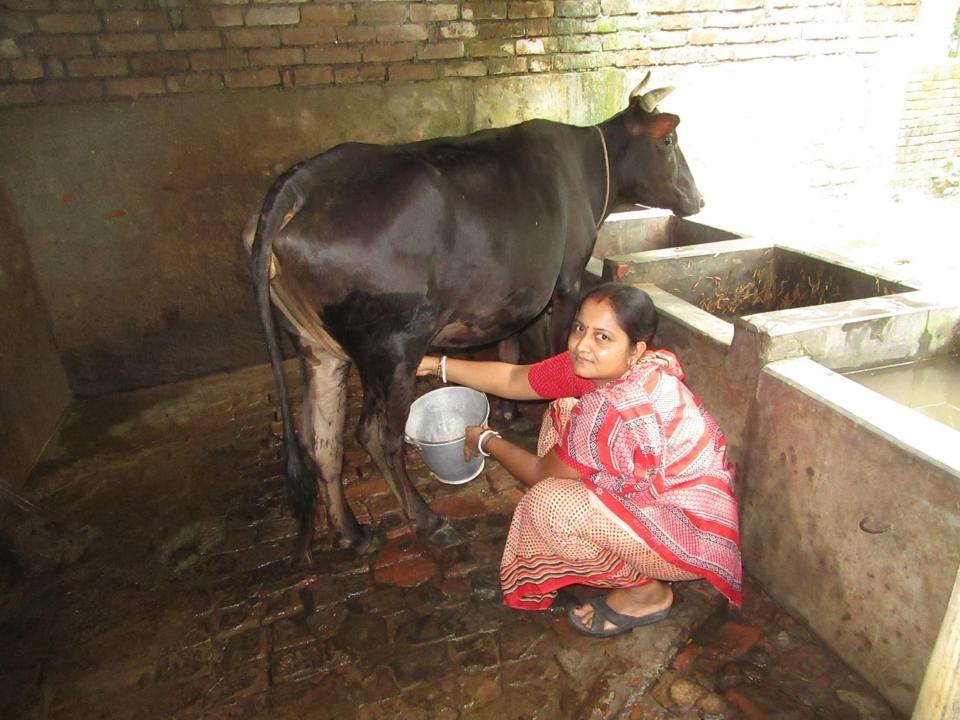

| •                                                 |   |                                                                                                                                                                                                                                                                                                    |
|---------------------------------------------------|---|----------------------------------------------------------------------------------------------------------------------------------------------------------------------------------------------------------------------------------------------------------------------------------------------------|
| Business Name                                     | : | BASONA DAIRY FIRM                                                                                                                                                                                                                                                                                  |
| Location                                          | : | Jhalamalia Baazar. North Side. Puthiya, Rajshahi                                                                                                                                                                                                                                                   |
| Total Investment in BDT                           | : | BDT 140,000/-                                                                                                                                                                                                                                                                                      |
| Financing                                         | • | Self BDT 70,000/-(from existing business) 50% Required Investment BDT 70,000/-(as equity) 50%                                                                                                                                                                                                      |
| Present salary/drawings from business (estimates) | • | BDT 5,000/-                                                                                                                                                                                                                                                                                        |
| Proposed Salary                                   | : | BDT 5,000/-                                                                                                                                                                                                                                                                                        |
| Size of shop                                      | : | 10 ft x 10 ft = 100 square ft                                                                                                                                                                                                                                                                      |
| Implementation                                    | • | <ul> <li>The business is planned to be scaled up by investment in existing goods like; Milk</li> <li>The business is operating by entrepreneur. Existing no employee.</li> <li>The shop is own.</li> <li>Collects goods from Jhalmalia Baazar</li> <li>Agreed grace period is 3 months.</li> </ul> |

## **Existing Business (BDT)**

| Particular                        | Daily | Monthly | Yearly |
|-----------------------------------|-------|---------|--------|
| Revenue(Sales)                    |       |         |        |
| Milk (4*50)                       | 200   | 6000    | 72000  |
| Total Sales (A)                   | 200   | 6000    | 72000  |
| Less Variable Expense             |       |         |        |
| Cow feed                          | 40    | 1200    | 14400  |
| Total variable Expense (B)        | 40    | 1200    | 14400  |
| Contribution Margin (CM) [C=(A-B) | 160   | 4800    | 57600  |
| Less Variable Expense             |       |         |        |
| Electricity bill                  |       | 100     | 1200   |
| Salary (self)                     |       | 2000    | 24000  |
| Entertainment                     |       | 300     | 3600   |
| Mobile bill                       |       | 200     | 2400   |
| Total fixed cost (D)              |       | 2,600   | 31200  |
| Net Profit (E)= [C-D]             |       | 2,200   | 26400  |