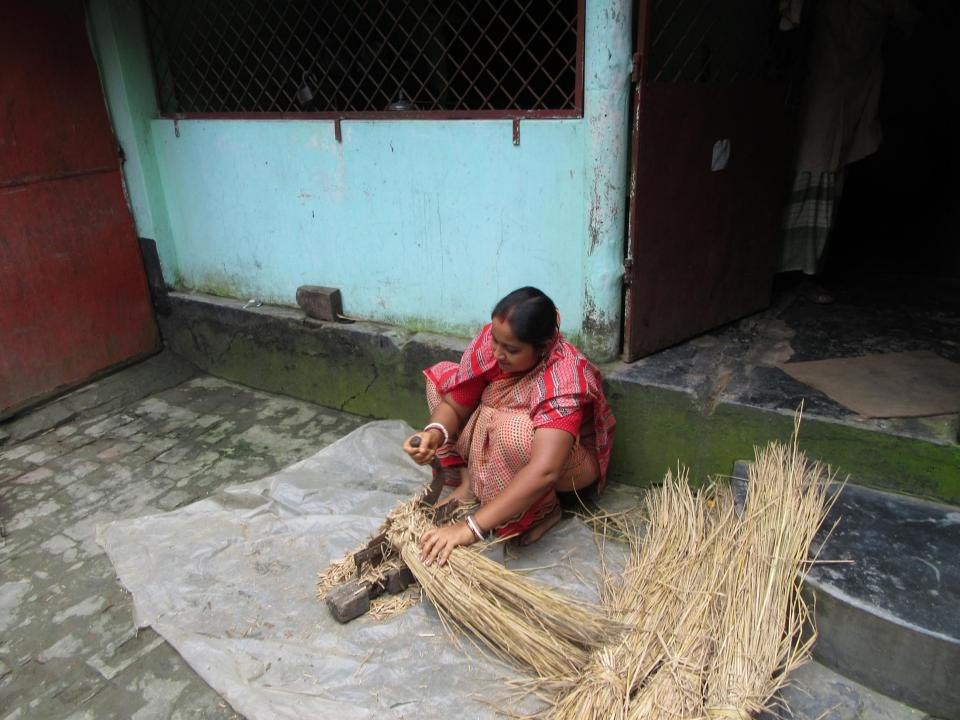

| •                                                 |   |                                                                                                                                                                                                                                                                                                    |
|---------------------------------------------------|---|----------------------------------------------------------------------------------------------------------------------------------------------------------------------------------------------------------------------------------------------------------------------------------------------------|
| Business Name                                     | : | BASONA DAIRY FIRM                                                                                                                                                                                                                                                                                  |
| Location                                          | : | Jhalamalia Baazar. North Side. Puthiya, Rajshahi                                                                                                                                                                                                                                                   |
| Total Investment in BDT                           | : | BDT 140,000/-                                                                                                                                                                                                                                                                                      |
| Financing                                         | • | Self BDT 70,000/-(from existing business) 50% Required Investment BDT 70,000/-(as equity) 50%                                                                                                                                                                                                      |
| Present salary/drawings from business (estimates) | • | BDT 5,000/-                                                                                                                                                                                                                                                                                        |
| Proposed Salary                                   | : | BDT 5,000/-                                                                                                                                                                                                                                                                                        |
| Size of shop                                      | : | 10 ft x 10 ft = 100 square ft                                                                                                                                                                                                                                                                      |
| Implementation                                    | • | <ul> <li>The business is planned to be scaled up by investment in existing goods like; Milk</li> <li>The business is operating by entrepreneur. Existing no employee.</li> <li>The shop is own.</li> <li>Collects goods from Jhalmalia Baazar</li> <li>Agreed grace period is 3 months.</li> </ul> |