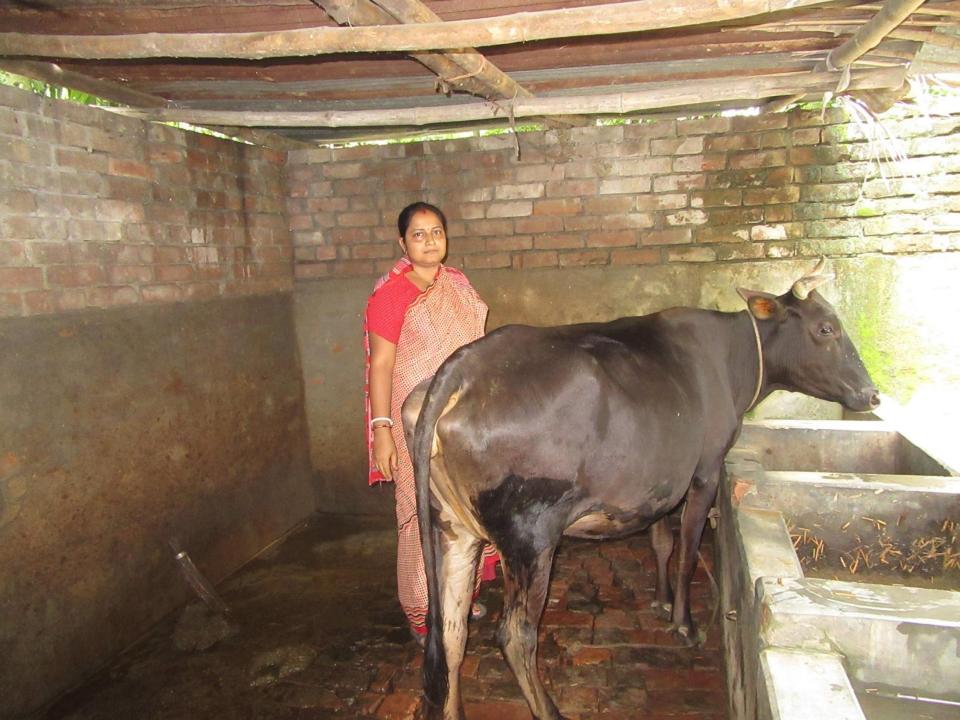

| •                                                 |   |                                                                                                                                                                                                                                                                                                    |
|---------------------------------------------------|---|----------------------------------------------------------------------------------------------------------------------------------------------------------------------------------------------------------------------------------------------------------------------------------------------------|
| Business Name                                     | : | BASONA DAIRY FIRM                                                                                                                                                                                                                                                                                  |
| Location                                          | : | Jhalamalia Baazar. North Side. Puthiya, Rajshahi                                                                                                                                                                                                                                                   |
| Total Investment in BDT                           | : | BDT 140,000/-                                                                                                                                                                                                                                                                                      |
| Financing                                         | • | Self BDT 70,000/-(from existing business) 50% Required Investment BDT 70,000/-(as equity) 50%                                                                                                                                                                                                      |
| Present salary/drawings from business (estimates) | • | BDT 5,000/-                                                                                                                                                                                                                                                                                        |
| Proposed Salary                                   | : | BDT 5,000/-                                                                                                                                                                                                                                                                                        |
| Size of shop                                      | : | 10 ft x 10 ft = 100 square ft                                                                                                                                                                                                                                                                      |
| Implementation                                    | • | <ul> <li>The business is planned to be scaled up by investment in existing goods like; Milk</li> <li>The business is operating by entrepreneur. Existing no employee.</li> <li>The shop is own.</li> <li>Collects goods from Jhalmalia Baazar</li> <li>Agreed grace period is 3 months.</li> </ul> |

## **Existing Business (BDT)**

| Particular                        | Daily | Monthly | Yearly |
|-----------------------------------|-------|---------|--------|
| Revenue(Sales)                    |       |         |        |
| Milk (4*50)                       | 200   | 6000    | 72000  |
| Total Sales (A)                   | 200   | 6000    | 72000  |
| Less Variable Expense             |       |         |        |
| Cow feed                          | 40    | 1200    | 14400  |
| Total variable Expense (B)        | 40    | 1200    | 14400  |
| Contribution Margin (CM) [C=(A-B) | 160   | 4800    | 57600  |
| Less Variable Expense             |       |         |        |
| Electricity bill                  |       | 100     | 1200   |
| Salary (self)                     |       | 2000    | 24000  |
| Entertainment                     |       | 300     | 3600   |
| Mobile bill                       |       | 200     | 2400   |
| Total fixed cost (D)              |       | 2,600   | 31200  |
| Net Profit (E)= [C-D]             |       | 2,200   | 26400  |