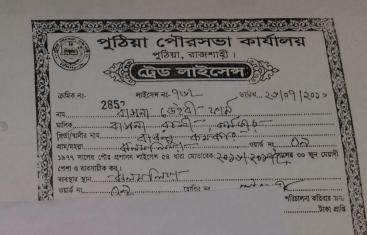

#### প্রত্যায়ন পত্র

আমি নিম্ন আবেদনকারী এই মর্মে প্রত্যায়ন করিতেছি যে, জনাবা মৃত-স্বরস্বতি রানী কর্মকার, স্বামী- শ্রী অজিত কর্মকার, গ্রাম: বালমলিরা, পো: জিউপাড়া, উপজেলা:পুঠিয়া, জেলা: রাজশাহী। তিনি গ্রামীন ব্যাংক পুঠিয়া জিউপাড়া, উপজেলা:পুঠিয়া, জেলা: রাজশাহী। তিনি গ্রামীন ব্যাংক পুঠিয়া ক্রমান্ত্রক্তিপাড়া ভূমিঃ তার সদস্য নং-৩৭৬৭/১। ৩৭/ম কেন্দ্রের ৩ নং গ্রুপে গত ০৪-০৮-২০০১ ইং তারিখে যোগদান করেন ১০-১০-২০০৯ ইং সালে গ্রুপ ত্যাগ করেন।