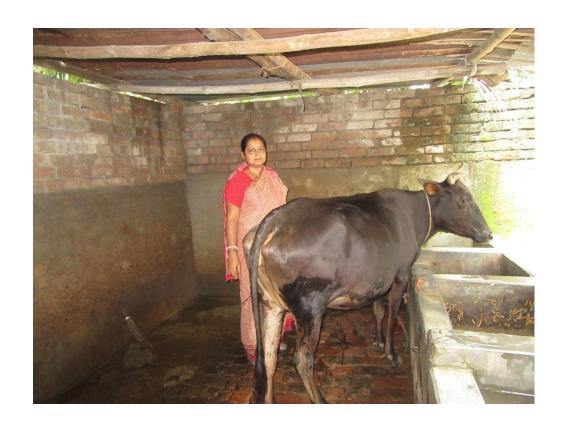

| •                                                 |   |                                                                                                                                                                                                                                                                                                    |
|---------------------------------------------------|---|----------------------------------------------------------------------------------------------------------------------------------------------------------------------------------------------------------------------------------------------------------------------------------------------------|
| Business Name                                     | : | BASONA DAIRY FIRM                                                                                                                                                                                                                                                                                  |
| Location                                          | : | Jhalamalia Baazar. North Side. Puthiya, Rajshahi                                                                                                                                                                                                                                                   |
| Total Investment in BDT                           | : | BDT 140,000/-                                                                                                                                                                                                                                                                                      |
| Financing                                         | • | Self BDT 70,000/-(from existing business) 50% Required Investment BDT 70,000/-(as equity) 50%                                                                                                                                                                                                      |
| Present salary/drawings from business (estimates) | • | BDT 5,000/-                                                                                                                                                                                                                                                                                        |
| Proposed Salary                                   | : | BDT 5,000/-                                                                                                                                                                                                                                                                                        |
| Size of shop                                      | : | 10 ft x 10 ft = 100 square ft                                                                                                                                                                                                                                                                      |
| Implementation                                    | • | <ul> <li>The business is planned to be scaled up by investment in existing goods like; Milk</li> <li>The business is operating by entrepreneur. Existing no employee.</li> <li>The shop is own.</li> <li>Collects goods from Jhalmalia Baazar</li> <li>Agreed grace period is 3 months.</li> </ul> |

## **Existing Business (BDT)**

| Particular                        | Daily | Monthly | Yearly |
|-----------------------------------|-------|---------|--------|
| Revenue(Sales)                    |       |         |        |
| Milk (4*50)                       | 200   | 6000    | 72000  |
| Total Sales (A)                   | 200   | 6000    | 72000  |
| Less Variable Expense             |       |         |        |
| Cow feed                          | 40    | 1200    | 14400  |
| Total variable Expense (B)        | 40    | 1200    | 14400  |
| Contribution Margin (CM) [C=(A-B) | 160   | 4800    | 57600  |
| Less Variable Expense             |       |         |        |
| Electricity bill                  |       | 100     | 1200   |
| Salary (self)                     |       | 2000    | 24000  |
| Entertainment                     |       | 300     | 3600   |
| Mobile bill                       |       | 200     | 2400   |
| Total fixed cost (D)              |       | 2,600   | 31200  |
| Net Profit (E)= [C-D]             |       | 2,200   | 26400  |