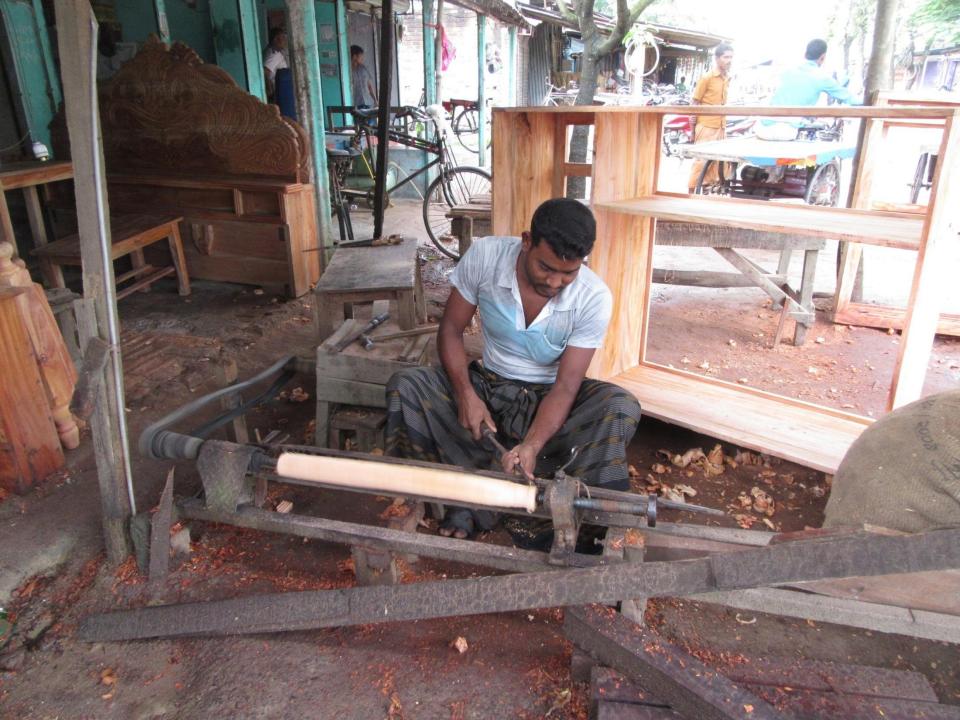

# Pictures

| Proposed Nobin Udyokta Business Info              |          |                                                                                                                                                                                                                                                                                                                                                                     |  |  |  |  |
|---------------------------------------------------|----------|---------------------------------------------------------------------------------------------------------------------------------------------------------------------------------------------------------------------------------------------------------------------------------------------------------------------------------------------------------------------|--|--|--|--|
| Business Name                                     | :        | JAHID FURNITURE                                                                                                                                                                                                                                                                                                                                                     |  |  |  |  |
| Location                                          | :        | Dhopapara Baazar, Puthiya, Rajshahi                                                                                                                                                                                                                                                                                                                                 |  |  |  |  |
| Total Investment in BDT                           | :        | BDT 270,000/-                                                                                                                                                                                                                                                                                                                                                       |  |  |  |  |
| Financing                                         | :        | Self BDT 190,000/-(from existing business) 60%                                                                                                                                                                                                                                                                                                                      |  |  |  |  |
|                                                   |          | Required Investment BDT 80,000/-(as equity) 40%                                                                                                                                                                                                                                                                                                                     |  |  |  |  |
| Present salary/drawings from business (estimates) | :        | BDT 5,000/-                                                                                                                                                                                                                                                                                                                                                         |  |  |  |  |
| Proposed Salary                                   | <b>:</b> | BDT 5,000/-                                                                                                                                                                                                                                                                                                                                                         |  |  |  |  |
| Size of shop                                      | :        | 12ft x 18ft = 216 square ft                                                                                                                                                                                                                                                                                                                                         |  |  |  |  |
| Security of the shop                              | :        | BDT 40,000                                                                                                                                                                                                                                                                                                                                                          |  |  |  |  |
| Implementation                                    | :        | <ul> <li>The business is planned to be scaled up by investment in existing goods like; Wooden Furniture</li> <li>Average 35% gain on sale.</li> <li>The business is operating by entrepreneur. Existing 01 employee.</li> <li>One will be appointed after getting equity money.</li> <li>The shop is own.</li> <li>Collects goods from Jiupara, Taherpur</li> </ul> |  |  |  |  |