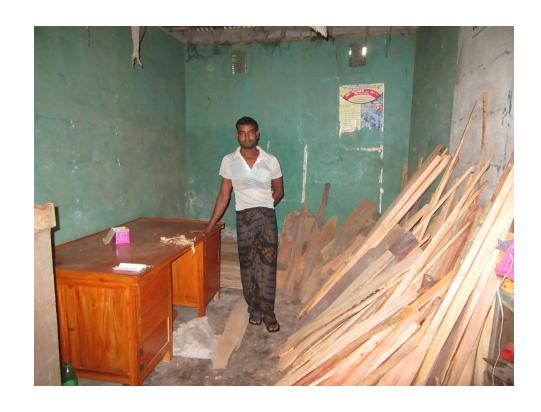

#### **Proposed NU Business Name: JAHID FURNITURE**



Project identification and prepared by: Md Ebadat Hossen, Puthiya Unit, Rajshahi

Project verified by: Md Abdul Manna Talukdar



| Brief Bio of The Proposed Nobin Udyokta                                                                                                         |       |                                                                                                                                                                                     |  |  |
|-------------------------------------------------------------------------------------------------------------------------------------------------|-------|-------------------------------------------------------------------------------------------------------------------------------------------------------------------------