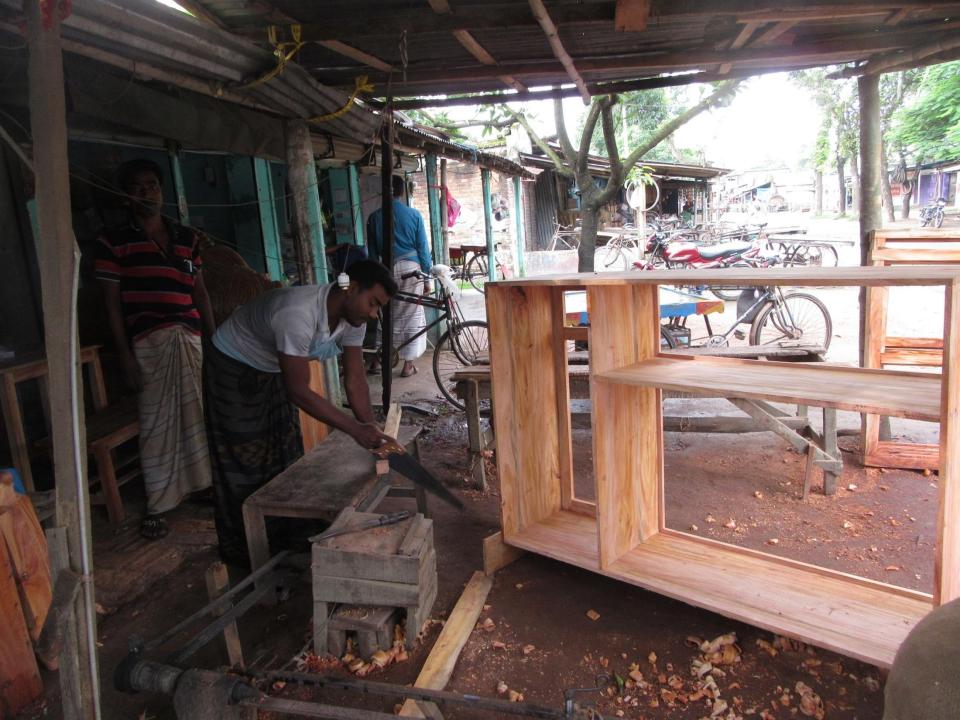

# Pictures

| Proposed Nobin Udyokta Business Info              |          |                                                                                                                                                                                                                                                                                                                                                                     |  |  |  |  |
|---------------------------------------------------|----------|---------------------------------------------------------------------------------------------------------------------------------------------------------------------------------------------------------------------------------------------------------------------------------------------------------------------------------------------------------------------|--|--|--|--|
| Business Name                                     | :        | JAHID FURNITURE                                                                                                                                                                                                                                                                                                                                                     |  |  |  |  |
| Location                                          | :        | Dhopapara Baazar, Puthiya, Rajshahi                                                                                                                                                                                                                                                                                                                                 |  |  |  |  |
| Total Investment in BDT                           | :        | BDT 270,000/-                                                                                                                                                                                                                                                                                                                                                       |  |  |  |  |
| Financing                                         | :        | Self BDT 190,000/-(from existing business) 60%                                                                                                                                                                                                                                                                                                                      |  |  |  |  |
|                                                   |          | Required Investment BDT 80,000/-(as equity) 40%                                                                                                                                                                                                                                                                                                                     |  |  |  |  |
| Present salary/drawings from business (estimates) | :        | BDT 5,000/-                                                                                                                                                                                                                                                                                                                                                         |  |  |  |  |
| Proposed Salary                                   | <b>:</b> | BDT 5,000/-                                                                                                                                                                                                                                                                                                                                                         |  |  |  |  |
| Size of shop                                      | :        | 12ft x 18ft = 216 square ft                                                                                                                                                                                                                                                                                                                                         |  |  |  |  |
| Security of the shop                              | :        | BDT 40,000                                                                                                                                                                                                                                                                                                                                                          |  |  |  |  |
| Implementation                                    | :        | <ul> <li>The business is planned to be scaled up by investment in existing goods like; Wooden Furniture</li> <li>Average 35% gain on sale.</li> <li>The business is operating by entrepreneur. Existing 01 employee.</li> <li>One will be appointed after getting equity money.</li> <li>The shop is own.</li> <li>Collects goods from Jiupara, Taherpur</li> </ul> |  |  |  |  |