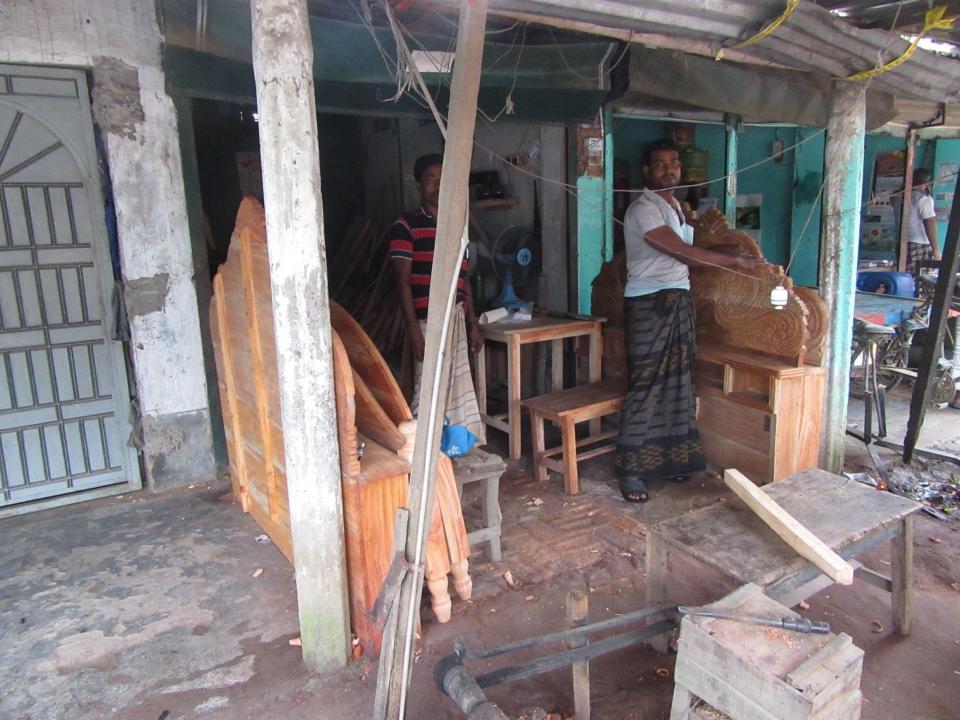

# Pictures

| Proposed Nobin Udyokta Business Info              |          |                                                                                                                                                                                                                                                                                                                                                                     |  |  |  |  |
|---------------------------------------------------|----------|---------------------------------------------------------------------------------------------------------------------------------------------------------------------------------------------------------------------------------------------------------------------------------------------------------------------------------------------------------------------|--|--|--|--|
| Business Name                                     | :        | JAHID FURNITURE                                                                                                                                                                                                                                                                                                                                                     |  |  |  |  |
| Location                                          | :        | Dhopapara Baazar, Puthiya, Rajshahi                                                                                                                                                                                                                                                                                                                                 |  |  |  |  |
| Total Investment in BDT                           | :        | BDT 270,000/-                                                                                                                                                                                                                                                                                                                                                       |  |  |  |  |
| Financing                                         | :        | Self BDT 190,000/-(from existing business) 60%                                                                                                                                                                                                                                                                                                                      |  |  |  |  |
|                                                   |          | Required Investment BDT 80,000/-(as equity) 40%                                                                                                                                                                                                                                                                                                                     |  |  |  |  |
| Present salary/drawings from business (estimates) | :        | BDT 5,000/-                                                                                                                                                                                                                                                                                                                                                         |  |  |  |  |
| Proposed Salary                                   | <b>:</b> | BDT 5,000/-                                                                                                                                                                                                                                                                                                                                                         |  |  |  |  |
| Size of shop                                      | :        | 12ft x 18ft = 216 square ft                                                                                                                                                                                                                                                                                                                                         |  |  |  |  |
| Security of the shop                              | :        | BDT 40,000                                                                                                                                                                                                                                                                                                                                                          |  |  |  |  |
| Implementation                                    | :        | <ul> <li>The business is planned to be scaled up by investment in existing goods like; Wooden Furniture</li> <li>Average 35% gain on sale.</li> <li>The business is operating by entrepreneur. Existing 01 employee.</li> <li>One will be appointed after getting equity money.</li> <li>The shop is own.</li> <li>Collects goods from Jiupara, Taherpur</li> </ul> |  |  |  |  |