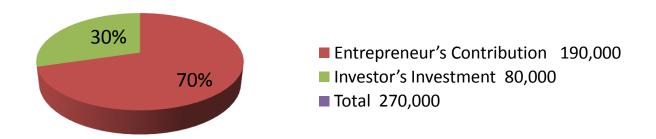

| Investment Breakdown |     |            |         |          |            |        |          |  |
|----------------------|-----|------------|---------|----------|------------|--------|----------|--|
| Existing             |     |            |         | Proposed |            |        |          |  |
| Particulars          | Qty | Unit Price | Amount  | Qty      | Unit Price | Amount | Proposed |  |
|                      |     |            | (BDT)   | 1        |            | (BDT)  | Total    |  |
| Box cot              | 4   | 15000      | 60,000  | 0        | 0          | 0      | 60,000   |  |
| Show case            | 2   | 5000       | 10,000  | 0        | 0          | 0      | 10,000   |  |
| English cot          | 3   | 6000       | 18,000  | 0        | 0          | 0      | 18,000   |  |
| Table                | 3   | 1200       | 3,600   | 0        | 0          | 0      | 3,600    |  |
| Mehogoni             | 40  | 800        | 32,000  | 41       | 800        | 32,800 | 64,800   |  |
| Mango wood           | 20  | 350        | 7,000   | 0        | 0          | 0      | 7,000    |  |
| Shishu wood          | 15  | 530        | 7,950   | 0        | 0          | 0      | 7,950    |  |
| Akashmoni            | 0   | 0          | 0       | 78       | 250        | 19,500 | 19,500   |  |
| Others               | 0   | 0          | 11,450  | 0        | 0          | 7,700  | 19,150   |  |
| Jackfruit wood       |     |            | 0       | 80       | 250        | 20,000 | 20,000   |  |
| Security             |     |            | 40,000  |          |            | 0      | 40,000   |  |
| Total                |     | 28880      | 190,000 | 158      | 0          | 80,000 | 270,000  |  |