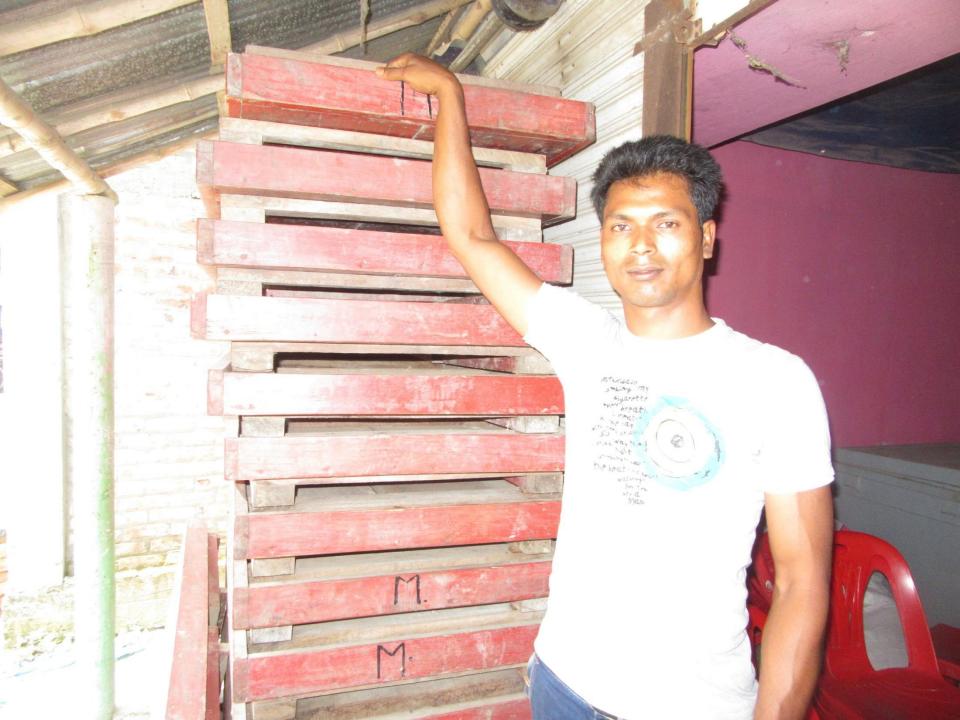

| Proposed Nobin Udyokta Business Info                 |   |                                                                                                                                                                                                                                                                                                                                                                                                               |  |  |  |
|------------------------------------------------------|---|---------------------------------------------------------------------------------------------------------------------------------------------------------------------------------------------------------------------------------------------------------------------------------------------------------------------------------------------------------------------------------------------------------------|--|--|--|
| Business Name                                        | : | MA DECORATOR                                                                                                                                                                                                                                                                                                                                                                                                  |  |  |  |
| Location                                             | : | Harogathi Baazar, Puthiya, Rajshahi                                                                                                                                                                                                                                                                                                                                                                           |  |  |  |
| Total Investment in BDT                              | : | BDT 400,000/-                                                                                                                                                                                                                                                                                                                                                                                                 |  |  |  |
| Financing                                            | : | Self BDT 350,000/-(from existing business) 88%                                                                                                                                                                                                                                                                                                                                                                |  |  |  |
|                                                      |   | Required Investment BDT 50,000/-(as equity) 13%                                                                                                                                                                                                                                                                                                                                                               |  |  |  |
| Present salary/drawings<br>from business (estimates) | : | BDT 5,000/-                                                                                                                                                                                                                                                                                                                                                                                                   |  |  |  |
| Proposed Salary                                      | : | BDT 5,000/-                                                                                                                                                                                                                                                                                                                                                                                                   |  |  |  |
| Size of shop                                         | : | 10 ft x 24 ft = 240 square ft                                                                                                                                                                                                                                                                                                                                                                                 |  |  |  |
| Security of the shop                                 | : | Nil                                                                                                                                                                                                                                                                                                                                                                                                           |  |  |  |
| Implementation                                       | : | <ul> <li>The business is planned to be scaled up by investment in existing goods like Chair,Table,Sos pan, Plate, Jug, Glass, Lighting etc</li> <li>The business is operating by entrepreneur. Existing 01 employee.</li> <li>Two will be appointed after getting equity money.</li> <li>The shop is own.</li> <li>Collects goods from Bogra &amp; Dhaka</li> <li>Agreed grace period is 3 months.</li> </ul> |  |  |  |

| Investment Breakdown |       |            |         |     |               |        |          |  |
|----------------------|-------|------------|---------|-----|---------------|--------|----------|--|
|                      | Exist | ing        |         |     | Proposed      |        |          |  |
| Particulars          | Qty   | Unit Price | Amount  | Qty | Unit<br>Price | Amount | Proposed |  |
|                      |       |            | (BDT)   |     |               | (BDT)  | Total    |  |
| Chair                | 420   | 180        | 75,600  | 0   | 0             | 0      | 75,600   |  |
| Table                | 45    | 1000       | 45,000  | 0   | 0             | 0      | 45,000   |  |
| Sospan               | 13    | 5000       | 65,000  | 0   | 0             | 0      | 65,000   |  |
| Dish                 | 40    | 150        | 6,000   | 0   | 0             | 0      | 6,000    |  |
| Plate                | 800   | 30         | 24,000  | 0   | 0             | 0      | 24,000   |  |
| Glass                | 250   | 25         | 6,250   | 0   | 0             | 0      | 6,250    |  |
| Jug                  | 47    | 40         | 1,880   | 0   | 0             | 0      | 1,880    |  |
| Lighting/Fan         | 0     | 0          | 6,270   | 0   | 0             | 0      | 6,270    |  |
| Sound system         | 3     | 40000      | 120,000 | 0   | 0             | 0      | 120,000  |  |
| Curtain              | 0     |            | 0       | 0   | 0             | 0      | 0        |  |
| Emplifier            |       |            | 0       |     |               | 20,000 | 20,000   |  |
| Table                |       |            | 0       |     |               | 15,000 | 15,000   |  |
| Light                | 0     | 0          | 0       | 0   | 0             | 15,000 | 15,000   |  |
| Total                |       | 46425      | 350,000 | 0   | 0             | 50,000 | 400,000  |  |