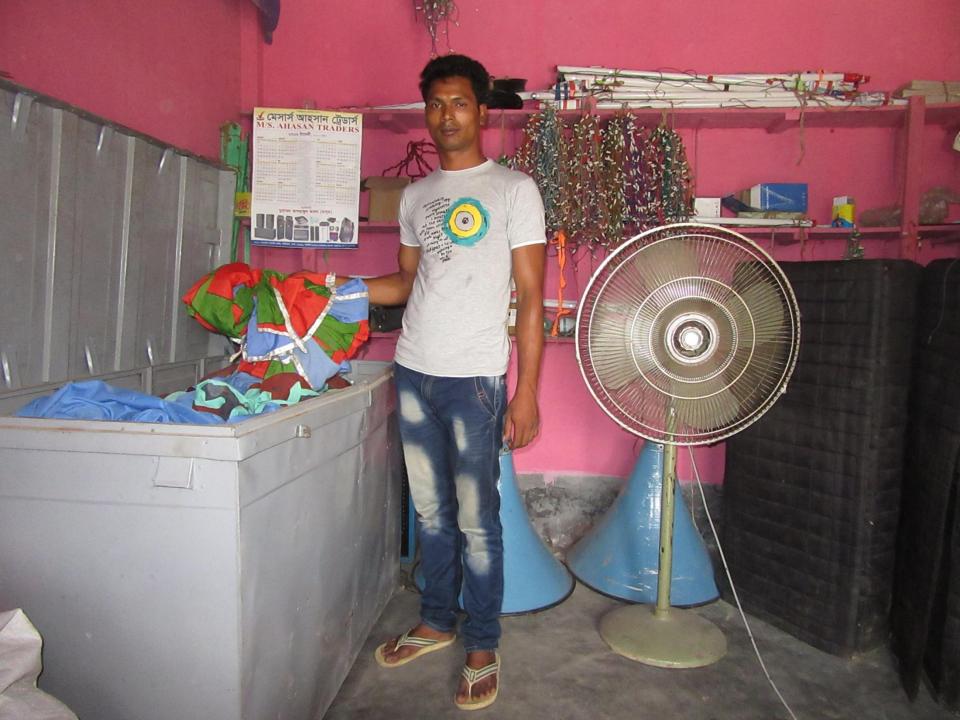

| Proposed Nobin Udyokta Business Info                 |   |                                                                                                                                                                                                                                                                                                                                                                                                               |  |  |  |
|------------------------------------------------------|---|---------------------------------------------------------------------------------------------------------------------------------------------------------------------------------------------------------------------------------------------------------------------------------------------------------------------------------------------------------------------------------------------------------------|--|--|--|
| Business Name                                        | : | MA DECORATOR                                                                                                                                                                                                                                                                                                                                                                                                  |  |  |  |
| Location                                             | : | Harogathi Baazar, Puthiya, Rajshahi                                                                                                                                                                                                                                                                                                                                                                           |  |  |  |
| Total Investment in BDT                              | : | BDT 400,000/-                                                                                                                                                                                                                                                                                                                                                                                                 |  |  |  |
| Financing                                            | : | Self BDT 350,000/-(from existing business) 88%                                                                                                                                                                                                                                                                                                                                                                |  |  |  |
|                                                      |   | Required Investment BDT 50,000/-(as equity) 13%                                                                                                                                                                                                                                                                                                                                                               |  |  |  |
| Present salary/drawings<br>from business (estimates) | : | BDT 5,000/-                                                                                                                                                                                                                                                                                                                                                                                                   |  |  |  |
| Proposed Salary                                      | : | BDT 5,000/-                                                                                                                                                                                                                                                                                                                                                                                                   |  |  |  |
| Size of shop                                         | : | 10 ft x 24 ft = 240 square ft                                                                                                                                                                                                                                                                                                                                                                                 |  |  |  |
| Security of the shop                                 | : | Nil                                                                                                                                                                                                                                                                                                                                                                                                           |  |  |  |
| Implementation                                       | : | <ul> <li>The business is planned to be scaled up by investment in existing goods like Chair,Table,Sos pan, Plate, Jug, Glass, Lighting etc</li> <li>The business is operating by entrepreneur. Existing 01 employee.</li> <li>Two will be appointed after getting equity money.</li> <li>The shop is own.</li> <li>Collects goods from Bogra &amp; Dhaka</li> <li>Agreed grace period is 3 months.</li> </ul> |  |  |  |