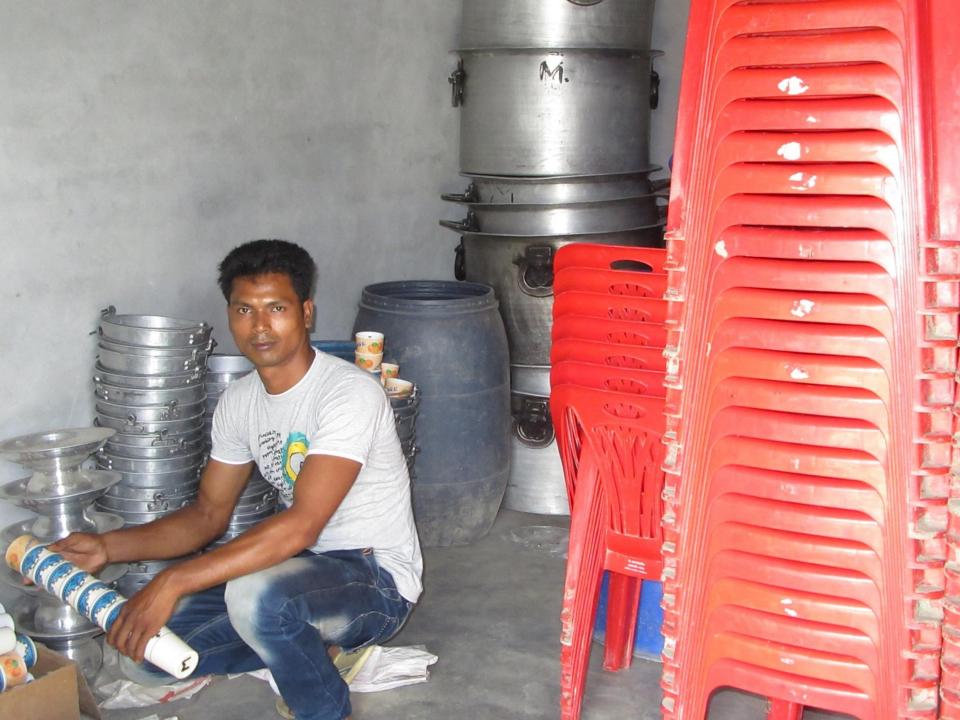

| Proposed Nobin Udyokta Business Info                 |   |                                                                                                                                                                                                                                                                                                                                                                                                               |  |  |  |
|------------------------------------------------------|---|---------------------------------------------------------------------------------------------------------------------------------------------------------------------------------------------------------------------------------------------------------------------------------------------------------------------------------------------------------------------------------------------------------------|--|--|--|
| Business Name                                        | : | MA DECORATOR                                                                                                                                                                                                                                                                                                                                                                                                  |  |  |  |
| Location                                             | : | Harogathi Baazar, Puthiya, Rajshahi                                                                                                                                                                                                                                                                                                                                                                           |  |  |  |
| Total Investment in BDT                              | : | BDT 400,000/-                                                                                                                                                                                                                                                                                                                                                                                                 |  |  |  |
| Financing                                            | : | Self BDT 350,000/-(from existing business) 88%                                                                                                                                                                                                                                                                                                                                                                |  |  |  |
|                                                      |   | Required Investment BDT 50,000/-(as equity) 13%                                                                                                                                                                                                                                                                                                                                                               |  |  |  |
| Present salary/drawings<br>from business (estimates) | : | BDT 5,000/-                                                                                                                                                                                                                                                                                                                                                                                                   |  |  |  |
| Proposed Salary                                      | : | BDT 5,000/-                                                                                                                                                                                                                                                                                                                                                                                                   |  |  |  |
| Size of shop                                         | : | 10 ft x 24 ft = 240 square ft                                                                                                                                                                                                                                                                                                                                                                                 |  |  |  |
| Security of the shop                                 | : | Nil                                                                                                                                                                                                                                                                                                                                                                                                           |  |  |  |
| Implementation                                       | : | <ul> <li>The business is planned to be scaled up by investment in existing goods like Chair,Table,Sos pan, Plate, Jug, Glass, Lighting etc</li> <li>The business is operating by entrepreneur. Existing 01 employee.</li> <li>Two will be appointed after getting equity money.</li> <li>The shop is own.</li> <li>Collects goods from Bogra &amp; Dhaka</li> <li>Agreed grace period is 3 months.</li> </ul> |  |  |  |

| Investment Breakdown |       |            |         |     |               |        |          |  |
|----------------------|-------|------------|---------|-----|---------------|--------|----------|--|
|                      | Exist | ing        |         |     | Proposed      |        |          |  |
| Particulars          | Qty   | Unit Price | Amount  | Qty | Unit<br>Price | Amount | Proposed |  |
|                      |       |            | (BDT)   |     |               | (BDT)  | Total    |  |
| Chair                | 420   | 180        | 75,600  | 0   | 0             | 0      | 75,600   |  |
| Table                | 45    | 1000       | 45,000  | 0   | 0             | 0      | 45,000   |  |
| Sospan               | 13    | 5000       | 65,000  | 0   | 0             | 0      | 65,000   |  |
| Dish                 | 40    | 150        | 6,000   | 0   | 0             | 0      | 6,000    |  |
| Plate                | 800   | 30         | 24,000  | 0   | 0             | 0      | 24,000   |  |
| Glass                | 250   | 25         | 6,250   | 0   | 0             | 0      | 6,250    |  |
| Jug                  | 47    | 40         | 1,880   | 0   | 0             | 0      | 1,880    |  |
| Lighting/Fan         | 0     | 0          | 6,270   | 0   | 0             | 0      | 6,270    |  |
| Sound system         | 3     | 40000      | 120,000 | 0   | 0             | 0      | 120,000  |  |
| Curtain              | 0     |            | 0       | 0   | 0             | 0      | 0        |  |
| Emplifier            |       |            | 0       |     |               | 20,000 | 20,000   |  |
| Table                |       |            | 0       |     |               | 15,000 | 15,000   |  |
| Light                | 0     | 0          | 0       | 0   | 0             | 15,000 | 15,000   |  |
| Total                |       | 46425      | 350,000 | 0   | 0             | 50,000 | 400,000  |  |