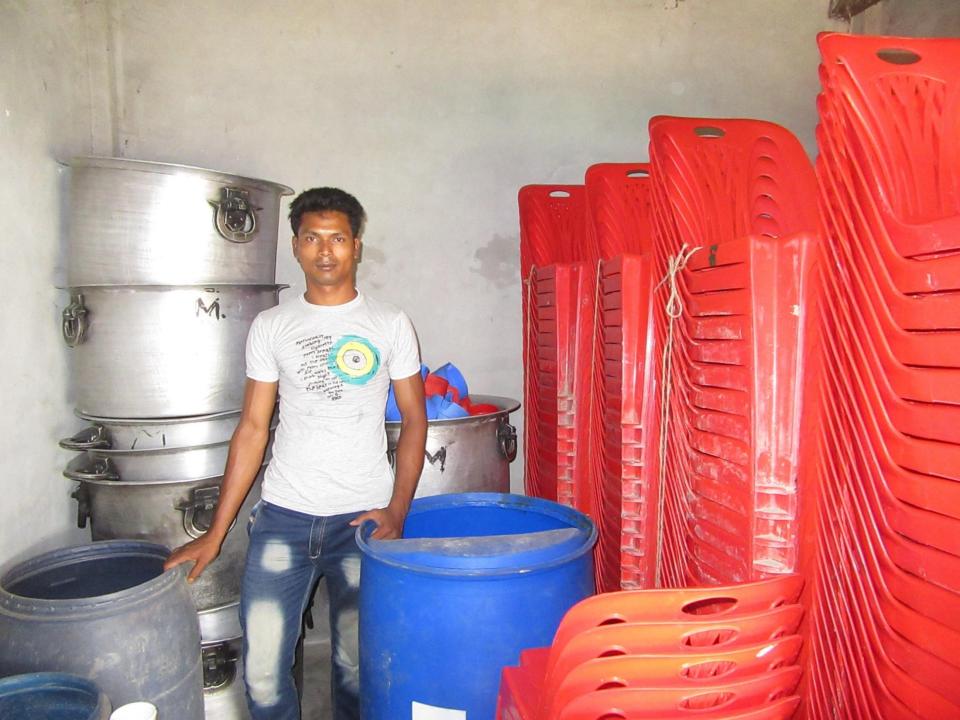

| Proposed Nobin Udyokta Business Info                 |   |                                                                                                                                                                                                                                                                                                                                                                                                               |  |  |  |
|------------------------------------------------------|---|---------------------------------------------------------------------------------------------------------------------------------------------------------------------------------------------------------------------------------------------------------------------------------------------------------------------------------------------------------------------------------------------------------------|--|--|--|
| Business Name                                        | : | MA DECORATOR                                                                                                                                                                                                                                                                                                                                                                                                  |  |  |  |
| Location                                             | : | Harogathi Baazar, Puthiya, Rajshahi                                                                                                                                                                                                                                                                                                                                                                           |  |  |  |
| Total Investment in BDT                              | : | BDT 400,000/-                                                                                                                                                                                                                                                                                                                                                                                                 |  |  |  |
| Financing                                            | : | Self BDT 350,000/-(from existing business) 88%                                                                                                                                                                                                                                                                                                                                                                |  |  |  |
|                                                      |   | Required Investment BDT 50,000/-(as equity) 13%                                                                                                                                                                                                                                                                                                                                                               |  |  |  |
| Present salary/drawings<br>from business (estimates) | : | BDT 5,000/-                                                                                                                                                                                                                                                                                                                                                                                                   |  |  |  |
| Proposed Salary                                      | : | BDT 5,000/-                                                                                                                                                                                                                                                                                                                                                                                                   |  |  |  |
| Size of shop                                         | : | 10 ft x 24 ft = 240 square ft                                                                                                                                                                                                                                                                                                                                                                                 |  |  |  |
| Security of the shop                                 | : | Nil                                                                                                                                                                                                                                                                                                                                                                                                           |  |  |  |
| Implementation                                       | : | <ul> <li>The business is planned to be scaled up by investment in existing goods like Chair,Table,Sos pan, Plate, Jug, Glass, Lighting etc</li> <li>The business is operating by entrepreneur. Existing 01 employee.</li> <li>Two will be appointed after getting equity money.</li> <li>The shop is own.</li> <li>Collects goods from Bogra &amp; Dhaka</li> <li>Agreed grace period is 3 months.</li> </ul> |  |  |  |

| Investment Breakdown |       |            |         |     |               |        |          |  |
|----------------------|-------|------------|---------|-----|---------------|--------|----------|--|
|                      | Exist | ing        |         |     | Proposed      |        |          |  |
| Particulars          | Qty   | Unit Price | Amount  | Qty | Unit<br>Price | Amount | Proposed |  |
|                      |       |            | (BDT)   |     |               | (BDT)  | Total    |  |
| Chair                | 420   | 180        | 75,600  | 0   | 0             | 0      | 75,600   |  |
| Table                | 45    | 1000       | 45,000  | 0   | 0             | 0      | 45,000   |  |
| Sospan               | 13    | 5000       | 65,000  | 0   | 0             | 0      | 65,000   |  |
| Dish                 | 40    | 150        | 6,000   | 0   | 0             | 0      | 6,000    |  |
| Plate                | 800   | 30         | 24,000  | 0   | 0             | 0      | 24,000   |  |
| Glass                | 250   | 25         | 6,250   | 0   | 0             | 0      | 6,250    |  |
| Jug                  | 47    | 40         | 1,880   | 0   | 0             | 0      | 1,880    |  |
| Lighting/Fan         | 0     | 0          | 6,270   | 0   | 0             | 0      | 6,270    |  |
| Sound system         | 3     | 40000      | 120,000 | 0   | 0             | 0      | 120,000  |  |
| Curtain              | 0     |            | 0       | 0   | 0             | 0      | 0        |  |
| Emplifier            |       |            | 0       |     |               | 20,000 | 20,000   |  |
| Table                |       |            | 0       |     |               | 15,000 | 15,000   |  |
| Light                | 0     | 0          | 0       | 0   | 0             | 15,000 | 15,000   |  |
| Total                |       | 46425      | 350,000 | 0   | 0             | 50,000 | 400,000  |  |