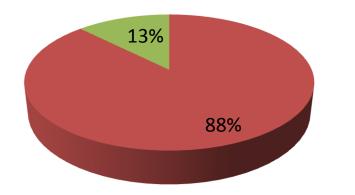

| Proposed Nobin Udyokta Business Info                 |   |                                                                                                                                                                                                                                                                                                                                                                                                               |  |  |  |
|------------------------------------------------------|---|---------------------------------------------------------------------------------------------------------------------------------------------------------------------------------------------------------------------------------------------------------------------------------------------------------------------------------------------------------------------------------------------------------------|--|--|--|
| Business Name                                        | : | MA DECORATOR                                                                                                                                                                                                                                                                                                                                                                                                  |  |  |  |
| Location                                             | : | Harogathi Baazar, Puthiya, Rajshahi                                                                                                                                                                                                                                                                                                                                                                           |  |  |  |
| Total Investment in BDT                              | : | BDT 400,000/-                                                                                                                                                                                                                                                                                                                                                                                                 |  |  |  |
| Financing                                            | : | Self BDT 350,000/-(from existing business) 88%                                                                                                                                                                                                                                                                                                                                                                |  |  |  |
|                                                      |   | Required Investment BDT 50,000/-(as equity) 13%                                                                                                                                                                                                                                                                                                                                                               |  |  |  |
| Present salary/drawings<br>from business (estimates) | : | BDT 5,000/-                                                                                                                                                                                                                                                                                                                                                                                                   |  |  |  |
| Proposed Salary                                      | : | BDT 5,000/-                                                                                                                                                                                                                                                                                                                                                                                                   |  |  |  |
| Size of shop                                         | : | 10 ft x 24 ft = 240 square ft                                                                                                                                                                                                                                                                                                                                                                                 |  |  |  |
| Security of the shop                                 | : | Nil                                                                                                                                                                                                                                                                                                                                                                                                           |  |  |  |
| Implementation                                       | : | <ul> <li>The business is planned to be scaled up by investment in existing goods like Chair,Table,Sos pan, Plate, Jug, Glass, Lighting etc</li> <li>The business is operating by entrepreneur. Existing 01 employee.</li> <li>Two will be appointed after getting equity money.</li> <li>The shop is own.</li> <li>Collects goods from Bogra &amp; Dhaka</li> <li>Agreed grace period is 3 months.</li> </ul> |  |  |  |