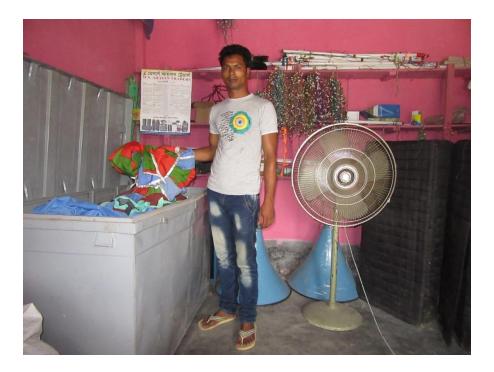

| Proposed Nobin Udyokta Business Info                 |   |                                                                                                                                                                                                                                                                                                                                                                                                               |  |  |  |
|------------------------------------------------------|---|---------------------------------------------------------------------------------------------------------------------------------------------------------------------------------------------------------------------------------------------------------------------------------------------------------------------------------------------------------------------------------------------------------------|--|--|--|
| Business Name                                        | : | MA DECORATOR                                                                                                                                                                                                                                                                                                                                                                                                  |  |  |  |
| Location                                             | : | Harogathi Baazar, Puthiya, Rajshahi                                                                                                                                                                                                                                                                                                                                                                           |  |  |  |
| Total Investment in BDT                              | : | BDT 400,000/-                                                                                                                                                                                                                                                                                                                                                                                                 |  |  |  |
| Financing                                            | : | Self BDT 350,000/-(from existing business) 88%                                                                                                                                                                                                                                                                                                                                                                |  |  |  |
|                                                      |   | Required Investment BDT 50,000/-(as equity) 13%                                                                                                                                                                                                                                                                                                                                                               |  |  |  |
| Present salary/drawings<br>from business (estimates) | : | BDT 5,000/-                                                                                                                                                                                                                                                                                                                                                                                                   |  |  |  |
| Proposed Salary                                      | : | BDT 5,000/-                                                                                                                                                                                                                                                                                                                                                                                                   |  |  |  |
| Size of shop                                         | : | 10 ft x 24 ft = 240 square ft                                                                                                                                                                                                                                                                                                                                                                                 |  |  |  |
| Security of the shop                                 | : | Nil                                                                                                                                                                                                                                                                                                                                                                                                           |  |  |  |
| Implementation                                       | : | <ul> <li>The business is planned to be scaled up by investment in existing goods like Chair,Table,Sos pan, Plate, Jug, Glass, Lighting etc</li> <li>The business is operating by entrepreneur. Existing 01 employee.</li> <li>Two will be appointed after getting equity money.</li> <li>The shop is own.</li> <li>Collects goods from Bogra &amp; Dhaka</li> <li>Agreed grace period is 3 months.</li> </ul> |  |  |  |