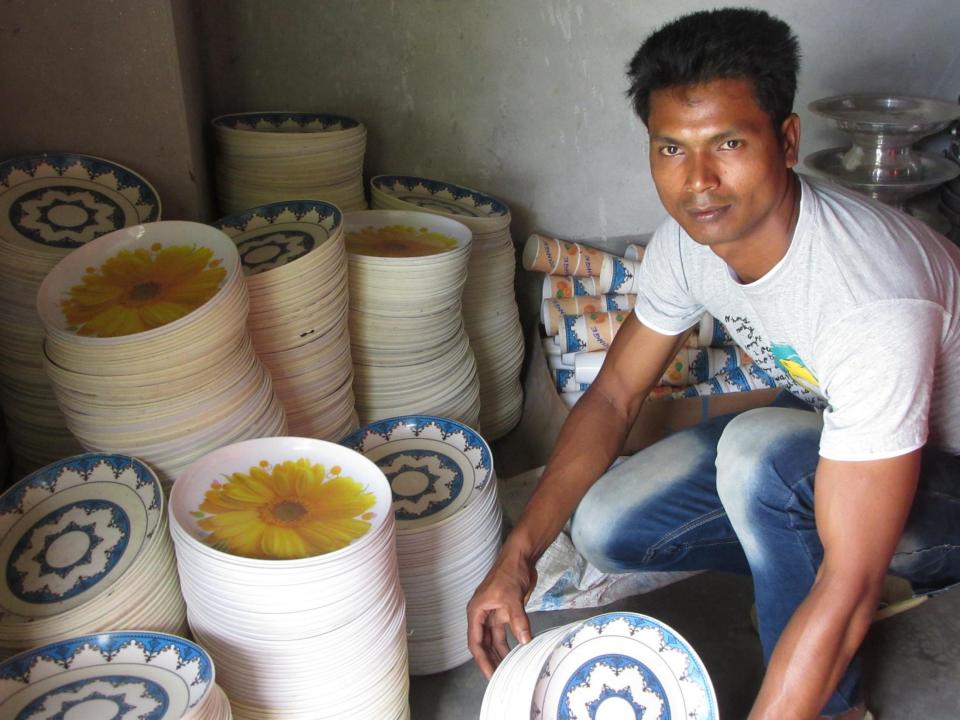

| Proposed Nobin Udyokta Business Info                 |   |                                                                                                                                                                                                                                                                                                                                                                                                               |  |  |  |
|------------------------------------------------------|---|---------------------------------------------------------------------------------------------------------------------------------------------------------------------------------------------------------------------------------------------------------------------------------------------------------------------------------------------------------------------------------------------------------------|--|--|--|
| Business Name                                        | : | MA DECORATOR                                                                                                                                                                                                                                                                                                                                                                                                  |  |  |  |
| Location                                             | : | Harogathi Baazar, Puthiya, Rajshahi                                                                                                                                                                                                                                                                                                                                                                           |  |  |  |
| Total Investment in BDT                              | : | BDT 400,000/-                                                                                                                                                                                                                                                                                                                                                                                                 |  |  |  |
| Financing                                            | : | Self BDT 350,000/-(from existing business) 88%                                                                                                                                                                                                                                                                                                                                                                |  |  |  |
|                                                      |   | Required Investment BDT 50,000/-(as equity) 13%                                                                                                                                                                                                                                                                                                                                                               |  |  |  |
| Present salary/drawings<br>from business (estimates) | : | BDT 5,000/-                                                                                                                                                                                                                                                                                                                                                                                                   |  |  |  |
| Proposed Salary                                      | : | BDT 5,000/-                                                                                                                                                                                                                                                                                                                                                                                                   |  |  |  |
| Size of shop                                         | : | 10 ft x 24 ft = 240 square ft                                                                                                                                                                                                                                                                                                                                                                                 |  |  |  |
| Security of the shop                                 | : | Nil                                                                                                                                                                                                                                                                                                                                                                                                           |  |  |  |
| Implementation                                       | : | <ul> <li>The business is planned to be scaled up by investment in existing goods like Chair,Table,Sos pan, Plate, Jug, Glass, Lighting etc</li> <li>The business is operating by entrepreneur. Existing 01 employee.</li> <li>Two will be appointed after getting equity money.</li> <li>The shop is own.</li> <li>Collects goods from Bogra &amp; Dhaka</li> <li>Agreed grace period is 3 months.</li> </ul> |  |  |  |

| Investment Breakdown |       |            |         |     |               |        |          |  |
|----------------------|-------|------------|---------|-----|---------------|--------|----------|--|
|                      | Exist | ing        |         |     | Proposed      |        |          |  |
| Particulars          | Qty   | Unit Price | Amount  | Qty | Unit<br>Price | Amount | Proposed |  |
|                      |       |            | (BDT)   |     |               | (BDT)  | Total    |  |
| Chair                | 420   | 180        | 75,600  | 0   | 0             | 0      | 75,600   |  |
| Table                | 45    | 1000       | 45,000  | 0   | 0             | 0      | 45,000   |  |
| Sospan               | 13    | 5000       | 65,000  | 0   | 0             | 0      | 65,000   |  |
| Dish                 | 40    | 150        | 6,000   | 0   | 0             | 0      | 6,000    |  |
| Plate                | 800   | 30         | 24,000  | 0   | 0             | 0      | 24,000   |  |
| Glass                | 250   | 25         | 6,250   | 0   | 0             | 0      | 6,250    |  |
| Jug                  | 47    | 40         | 1,880   | 0   | 0             | 0      | 1,880    |  |
| Lighting/Fan         | 0     | 0          | 6,270   | 0   | 0             | 0      | 6,270    |  |
| Sound system         | 3     | 40000      | 120,000 | 0   | 0             | 0      | 120,000  |  |
| Curtain              | 0     |            | 0       | 0   | 0             | 0      | 0        |  |
| Emplifier            |       |            | 0       |     |               | 20,000 | 20,000   |  |
| Table                |       |            | 0       |     |               | 15,000 | 15,000   |  |
| Light                | 0     | 0          | 0       | 0   | 0             | 15,000 | 15,000   |  |
| Total                |       | 46425      | 350,000 | 0   | 0             | 50,000 | 400,000  |  |