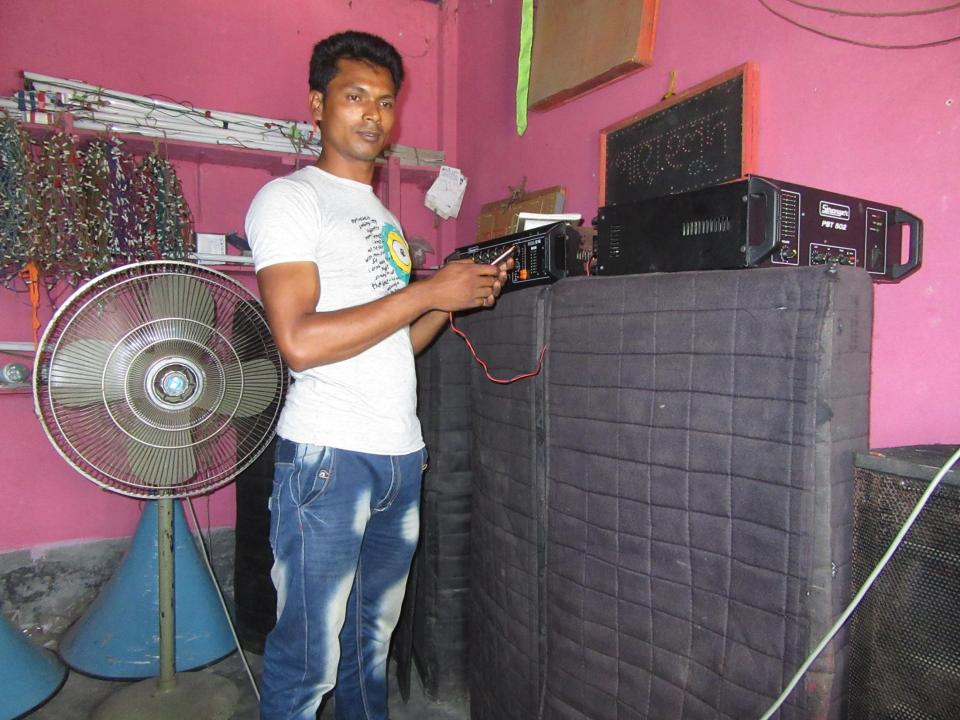

| Investment Breakdown |       |            |         |     |               |        |          |  |
|----------------------|-------|------------|---------|-----|---------------|--------|----------|--|
|                      | Exist | ing        |         |     | Proposed      |        |          |  |
| Particulars          | Qty   | Unit Price | Amount  | Qty | Unit<br>Price | Amount | Proposed |  |
|                      |       |            | (BDT)   |     |               | (BDT)  | Total    |  |
| Chair                | 420   | 180        | 75,600  | 0   | 0             | 0      | 75,600   |  |
| Table                | 45    | 1000       | 45,000  | 0   | 0             | 0      | 45,000   |  |
| Sospan               | 13    | 5000       | 65,000  | 0   | 0             | 0      | 65,000   |  |
| Dish                 | 40    | 150        | 6,000   | 0   | 0             | 0      | 6,000    |  |
| Plate                | 800   | 30         | 24,000  | 0   | 0             | 0      | 24,000   |  |
| Glass                | 250   | 25         | 6,250   | 0   | 0             | 0      | 6,250    |  |
| Jug                  | 47    | 40         | 1,880   | 0   | 0             | 0      | 1,880    |  |
| Lighting/Fan         | 0     | 0          | 6,270   | 0   | 0             | 0      | 6,270    |  |
| Sound system         | 3     | 40000      | 120,000 | 0   | 0             | 0      | 120,000  |  |
| Curtain              | 0     |            | 0       | 0   | 0             | 0      | 0        |  |
| Emplifier            |       |            | 0       |     |               | 20,000 | 20,000   |  |
| Table                |       |            | 0       |     |               | 15,000 | 15,000   |  |
| Light                | 0     | 0          | 0       | 0   | 0             | 15,000 | 15,000   |  |
| Total                |       | 46425      | 350,000 | 0   | 0             | 50,000 | 400,000  |  |