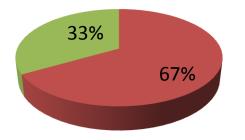

| Proposed Nobin Udyokta Business Info                 |   |                                                                                                                                                                                                                                                                                                                                                                                                                                      |  |  |  |
|------------------------------------------------------|---|--------------------------------------------------------------------------------------------------------------------------------------------------------------------------------------------------------------------------------------------------------------------------------------------------------------------------------------------------------------------------------------------------------------------------------------|--|--|--|
| Business Name                                        | : | MS SARKAR STORE                                                                                                                                                                                                                                                                                                                                                                                                                      |  |  |  |
| Location                                             | : | Dudur Mor, Puthiya, Rajshahi                                                                                                                                                                                                                                                                                                                                                                                                         |  |  |  |
| Total Investment in BDT                              | : | BDT 300,000/-                                                                                                                                                                                                                                                                                                                                                                                                                        |  |  |  |
| Financing                                            | : | Self BDT 2,00,000/-(from existing business) 67%                                                                                                                                                                                                                                                                                                                                                                                      |  |  |  |
|                                                      |   | Required Investment BDT 100,000/-(as equity) 33%                                                                                                                                                                                                                                                                                                                                                                                     |  |  |  |
| Present salary/drawings<br>from business (estimates) | : | BDT 5,000/-                                                                                                                                                                                                                                                                                                                                                                                                                          |  |  |  |
| Proposed Salary                                      | : | BDT 5,000/-                                                                                                                                                                                                                                                                                                                                                                                                                          |  |  |  |
| Size of shop                                         | : | 15ft x 30 ft = 450 square ft                                                                                                                                                                                                                                                                                                                                                                                                         |  |  |  |
| Security of the shop                                 | : | BDT 20,000                                                                                                                                                                                                                                                                                                                                                                                                                           |  |  |  |
| Implementation                                       | : | <ul> <li>The business is planned to be scaled up by investment in existing goods like; Rice, Pulse, Oil cake, bran, soap etc.</li> <li>Average 25% gain on sale.</li> <li>The business is operating by entrepreneur. Existing 01 employee.</li> <li>One will be appointed after getting equity money.</li> <li>The shop is own.</li> <li>Collects goods from Natore &amp; Bogra</li> <li>Agreed grace period is 3 months.</li> </ul> |  |  |  |