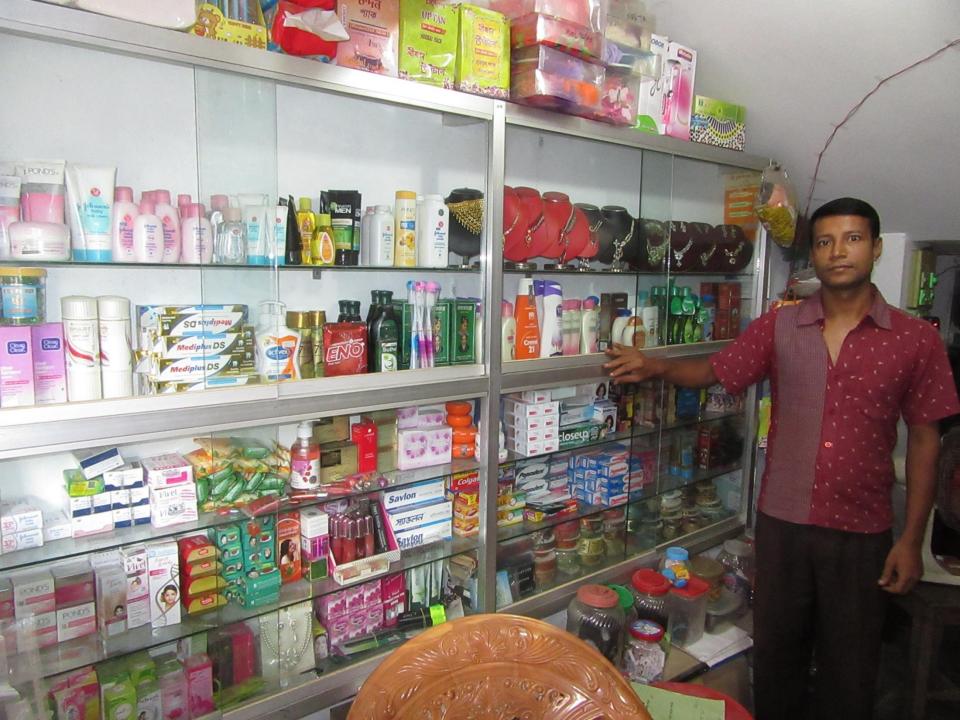

| Propos                                               | ec | l Nobin Udyokta Business Info                                                                                                                                                                                                                                                                                                                                                                     |
|------------------------------------------------------|----|---------------------------------------------------------------------------------------------------------------------------------------------------------------------------------------------------------------------------------------------------------------------------------------------------------------------------------------------------------------------------------------------------|
| Business Name                                        | :  | USHA COMPUTER & COSMETICS                                                                                                                                                                                                                                                                                                                                                                         |
| Location                                             | :  | Haritola, Taherpur Baaazar, Rajshahi                                                                                                                                                                                                                                                                                                                                                              |
| Total Investment in BDT                              | :  | BDT 150,000/-                                                                                                                                                                                                                                                                                                                                                                                     |
| Financing                                            | :  | Self BDT 100,000/-(from existing business) 67%<br>Required Investment BDT 50,000/-(as equity) 33%                                                                                                                                                                                                                                                                                                 |
| Present salary/drawings<br>from business (estimates) | :  | BDT 5,000/-                                                                                                                                                                                                                                                                                                                                                                                       |
| Proposed Salary                                      | :  | BDT 5,000/-                                                                                                                                                                                                                                                                                                                                                                                       |
| Size of shop                                         | :  | 05 ft x 10 ft = 50 square ft                                                                                                                                                                                                                                                                                                                                                                      |
| Security of the shop                                 | :  | Nil                                                                                                                                                                                                                                                                                                                                                                                               |
| Implementation                                       | :  | <ul> <li>The business is planned to be scaled up by investment in existing goods like; Cosmetics, Stationary, Sanitary napkin &amp; computer service.</li> <li>Average 15% gain on sale.</li> <li>The business is operating by entrepreneur. Existing no employee.</li> <li>The shop is own.</li> <li>Collects goods from Natore &amp; Dhaka</li> <li>Agreed grace period is 3 months.</li> </ul> |