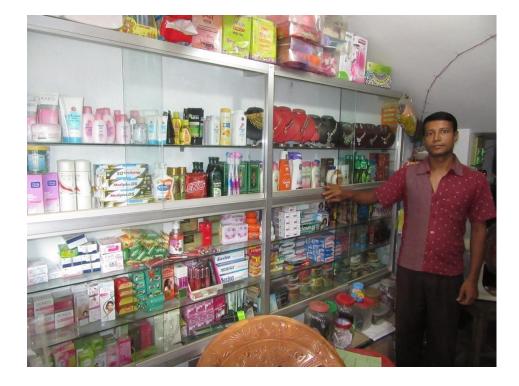

| Propos                                               | ec | l Nobin Udyokta Business Info                                                                                                                                                                                                                                                                                                                                                                     |
|------------------------------------------------------|----|---------------------------------------------------------------------------------------------------------------------------------------------------------------------------------------------------------------------------------------------------------------------------------------------------------------------------------------------------------------------------------------------------|
| Business Name                                        | :  | USHA COMPUTER & COSMETICS                                                                                                                                                                                                                                                                                                                                                                         |
| Location                                             | :  | Haritola, Taherpur Baaazar, Rajshahi                                                                                                                                                                                                                                                                                                                                                              |
| Total Investment in BDT                              | :  | BDT 150,000/-                                                                                                                                                                                                                                                                                                                                                                                     |
| Financing                                            | :  | Self BDT 100,000/-(from existing business) 67%<br>Required Investment BDT 50,000/-(as equity) 33%                                                                                                                                                                                                                                                                                                 |
| Present salary/drawings<br>from business (estimates) | :  | BDT 5,000/-                                                                                                                                                                                                                                                                                                                                                                                       |
| Proposed Salary                                      | :  | BDT 5,000/-                                                                                                                                                                                                                                                                                                                                                                                       |
| Size of shop                                         | :  | 05 ft x 10 ft = 50 square ft                                                                                                                                                                                                                                                                                                                                                                      |
| Security of the shop                                 | :  | Nil                                                                                                                                                                                                                                                                                                                                                                                               |
| Implementation                                       | :  | <ul> <li>The business is planned to be scaled up by investment in existing goods like; Cosmetics, Stationary, Sanitary napkin &amp; computer service.</li> <li>Average 15% gain on sale.</li> <li>The business is operating by entrepreneur. Existing no employee.</li> <li>The shop is own.</li> <li>Collects goods from Natore &amp; Dhaka</li> <li>Agreed grace period is 3 months.</li> </ul> |