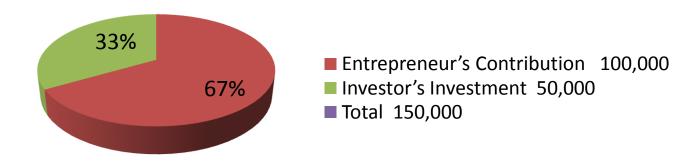

| Propos                                               | ec | l Nobin Udyokta Business Info                                                                                                                                                                                                                                                                                                                                                                     |
|------------------------------------------------------|----|---------------------------------------------------------------------------------------------------------------------------------------------------------------------------------------------------------------------------------------------------------------------------------------------------------------------------------------------------------------------------------------------------|
| Business Name                                        | :  | USHA COMPUTER & COSMETICS                                                                                                                                                                                                                                                                                                                                                                         |
| Location                                             | :  | Haritola, Taherpur Baaazar, Rajshahi                                                                                                                                                                                                                                                                                                                                                              |
| Total Investment in BDT                              | :  | BDT 150,000/-                                                                                                                                                                                                                                                                                                                                                                                     |
| Financing                                            | :  | Self BDT 100,000/-(from existing business) 67%<br>Required Investment BDT 50,000/-(as equity) 33%                                                                                                                                                                                                                                                                                                 |
| Present salary/drawings<br>from business (estimates) | :  | BDT 5,000/-                                                                                                                                                                                                                                                                                                                                                                                       |
| Proposed Salary                                      | :  | BDT 5,000/-                                                                                                                                                                                                                                                                                                                                                                                       |
| Size of shop                                         | :  | 05 ft x 10 ft = 50 square ft                                                                                                                                                                                                                                                                                                                                                                      |
| Security of the shop                                 | :  | Nil                                                                                                                                                                                                                                                                                                                                                                                               |
| Implementation                                       | :  | <ul> <li>The business is planned to be scaled up by investment in existing goods like; Cosmetics, Stationary, Sanitary napkin &amp; computer service.</li> <li>Average 15% gain on sale.</li> <li>The business is operating by entrepreneur. Existing no employee.</li> <li>The shop is own.</li> <li>Collects goods from Natore &amp; Dhaka</li> <li>Agreed grace period is 3 months.</li> </ul> |