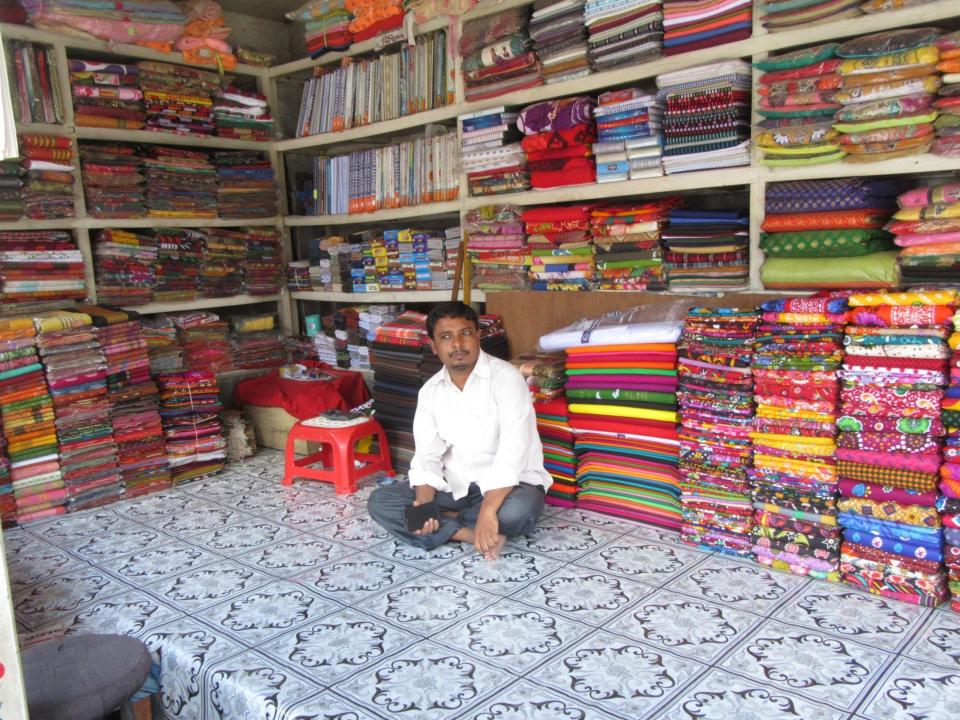

# Pictures

ম পাস্কঃ- মোঃ সাইকুর রহমান জুয়েল, পিতা- মোঃ সফি উদ্দিন সরকার, সাং- মিএগপুর, ধরঃ- ও উপজেলা/পৌরসভা- চারঘাট, জেলা- রাজশাহী, ধর্ম- ইসলাম, পেশা- ব্যবসা।

র প্রশং ১। মোঃ আমজাদ হোসেন, ২ মোঃ হাসান আলী, উত্যের পিতা– মূত ইল হোসেন, সাং- অনুপ্রস্থার, ভাক্ষরঃ- ও উপ্জেলা/থানা- চারঘাট, জেলা- রাজশাহী, সলাম, পেশা– ব্যবসা।