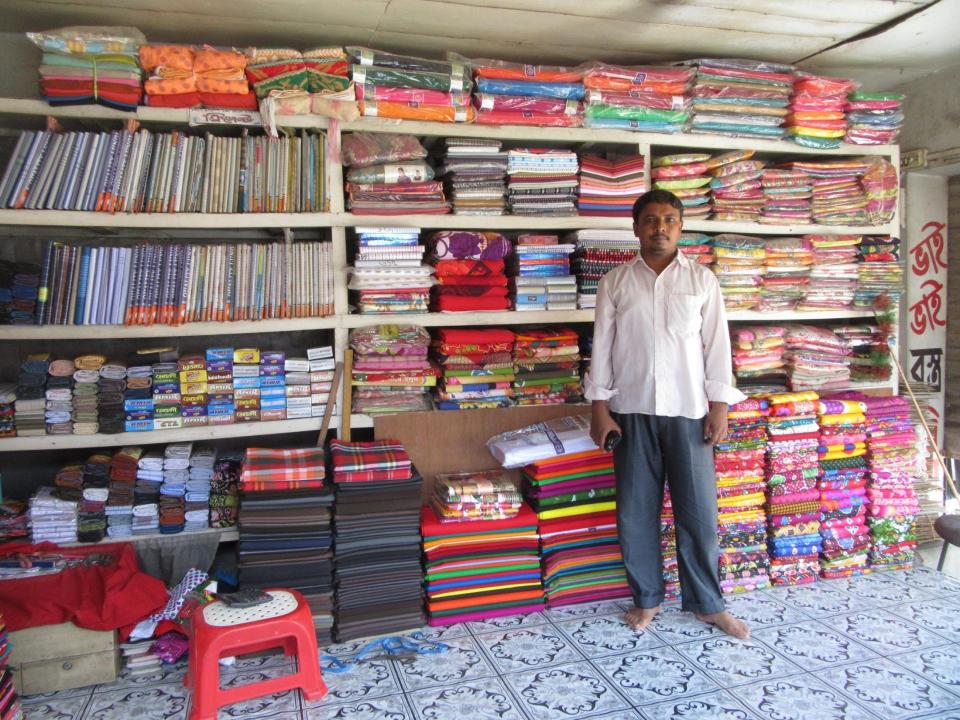

# Pictures

ম পাস্কঃ- মোঃ সাইকুর রহমান জুয়েল, পিতা- মোঃ সফি উদ্দিন সরকার, সাং- মিএগপুর, ধরঃ- ও উপজেলা/পৌরসভা- চারঘাট, জেলা- রাজশাহী, ধর্ম- ইসলাম, পেশা- ব্যবসা।

র প্রশং ১। মোঃ আমজাদ হোসেন, ২ মোঃ হাসান আলী, উত্যের পিতা– মূত ইল হোসেন, সাং- অনুপ্রস্থার, ভাক্ষরঃ- ও উপ্জেলা/থানা- চারঘাট, জেলা- রাজশাহী, সলাম, পেশা– ব্যবসা।