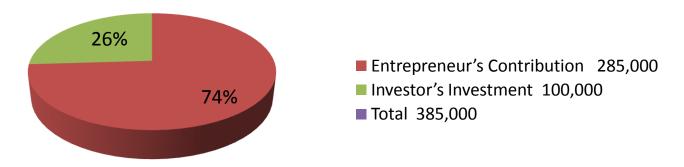

| - Troposca Nobili Gayokta Basilicss illio         |   |                                                                                                                                                                                                                                                                                                                                                                            |  |  |
|---------------------------------------------------|---|----------------------------------------------------------------------------------------------------------------------------------------------------------------------------------------------------------------------------------------------------------------------------------------------------------------------------------------------------------------------------|--|--|
| Business Name                                     | : | MAJNU STORE                                                                                                                                                                                                                                                                                                                                                                |  |  |
| Location                                          | : | BHAI BHAI BOSTRO BITAN                                                                                                                                                                                                                                                                                                                                                     |  |  |
| Total Investment in BDT                           | : | BDT 385,000/-                                                                                                                                                                                                                                                                                                                                                              |  |  |
| Financing                                         | : | Self BDT 285,000/-(from existing business) 74%                                                                                                                                                                                                                                                                                                                             |  |  |
|                                                   |   | Required Investment BDT 100,000/-(as equity) 26%                                                                                                                                                                                                                                                                                                                           |  |  |
| Present salary/drawings from business (estimates) | : | BDT 5,000/-                                                                                                                                                                                                                                                                                                                                                                |  |  |
| Proposed Salary                                   | : | BDT 5,000/-                                                                                                                                                                                                                                                                                                                                                                |  |  |
| Size of shop                                      | : | 10 ft x 20 ft = 200 square ft                                                                                                                                                                                                                                                                                                                                              |  |  |
| Implementation                                    | : | <ul> <li>The business is planned to be scaled up by investment in existing goods like; Sharee, Lungi, Pant piece, Three piece etc</li> <li>Average 20% gain on sale.</li> <li>The business is operating by entrepreneur. Existing no employee.</li> <li>The shop is own.</li> <li>Collects goods from Rajshashi Pabna</li> <li>Agreed grace period is 3 months.</li> </ul> |  |  |