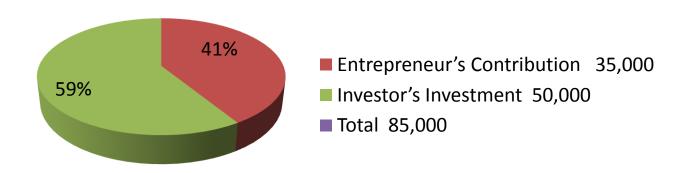

| 1 10 posed 110 bill odyokta basilless illio |                                                                                                                                                                                                                                                                                                                                                                             |  |  |  |  |
|---------------------------------------------|-----------------------------------------------------------------------------------------------------------------------------------------------------------------------------------------------------------------------------------------------------------------------------------------------------------------------------------------------------------------------------|--|--|--|--|
| :                                           | SAYMA PHOTOSTAT                                                                                                                                                                                                                                                                                                                                                             |  |  |  |  |
| :                                           | Charghat                                                                                                                                                                                                                                                                                                                                                                    |  |  |  |  |
| :                                           | BDT 85000/-                                                                                                                                                                                                                                                                                                                                                                 |  |  |  |  |
| :                                           | Self BDT 35,000/-(from existing business) 41% Required Investment BDT 50,000/-(as equity) 59%                                                                                                                                                                                                                                                                               |  |  |  |  |
| :                                           | BDT 5,000/-                                                                                                                                                                                                                                                                                                                                                                 |  |  |  |  |
|                                             | BDT 5,000/-                                                                                                                                                                                                                                                                                                                                                                 |  |  |  |  |
| :                                           | 10 ft x 15 ft = 150 square ft                                                                                                                                                                                                                                                                                                                                               |  |  |  |  |
| :                                           | <ul> <li>The business is planned to be scaled up by investment in existing goods like; Pen, Exercise book, Stationary, Paper, Soft drinks</li> <li>Average 20% gain on sale.</li> <li>The business is operating by entrepreneur. Existing one employee.</li> <li>The shop is own</li> <li>Collects goods from Rajshahi</li> <li>Agreed grace period is 3 months.</li> </ul> |  |  |  |  |
|                                             | :                                                                                                                                                                                                                                                                                                                                                                           |  |  |  |  |

| Investment Breakdown |     |                   |        |     |                   |        |          |  |
|----------------------|-----|-------------------|--------|-----|-------------------|--------|----------|--|
| Existing             |     |                   |        |     | Proposed          |        |          |  |
| Particulars          | Qty | <b>Unit Price</b> | Amount | Qty | <b>Unit Price</b> | Amount | Proposed |  |
|                      |     | -                 | (BDT)  |     |                   | (BDT)  | Total    |  |
| Pen                  | 200 | 5                 | 1,000  | 300 | 5                 | 1,500  | 2,500    |  |
| Exercise book        | 30  | 65                | 1,950  | 50  | 65                | 3,250  | 5,200    |  |
| Stationary           | 50  | 60                | 3,000  | 80  | 60                | 4,800  | 7,800    |  |
| Paper                | 12  | 500               | 6,000  | 15  | 500               | 7,500  | 13,500   |  |
| Sof drinks           | 85  | 225               | 19,125 | 120 | 225               | 27,000 | 46,125   |  |
| Others               | 1   | 3925              | 3,925  | 0   | 0                 | 5,950  | 9,875    |  |
| Total                |     | 4780              | 35,000 | 445 | 0                 | 50,000 | 85,000   |  |