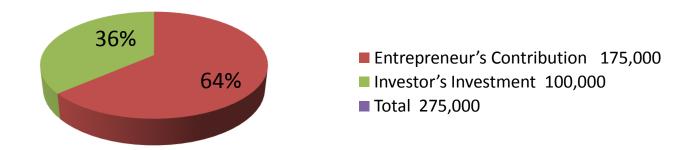

| - Toposed Hobiii Odyokta Basiliess illio          |   |                                                                                                                                                                                                                                                                                             |  |  |
|---------------------------------------------------|---|---------------------------------------------------------------------------------------------------------------------------------------------------------------------------------------------------------------------------------------------------------------------------------------------|--|--|
| Business Name                                     | : | SHAHIN PEARA KHAMAR                                                                                                                                                                                                                                                                         |  |  |
| Location                                          | • | Bagha Baazar                                                                                                                                                                                                                                                                                |  |  |
| Total Investment in BDT                           | : | BDT 275,000/-                                                                                                                                                                                                                                                                               |  |  |
| Financing                                         | : | Self BDT 175,000/-(from existing business) 64% Required Investment BDT 100,000/-(as equity) 36%                                                                                                                                                                                             |  |  |
| Present salary/drawings from business (estimates) | : | BDT 5,000/-                                                                                                                                                                                                                                                                                 |  |  |
| Proposed Salary                                   | : | BDT 5,000/-                                                                                                                                                                                                                                                                                 |  |  |
| Size of shop                                      | : |                                                                                                                                                                                                                                                                                             |  |  |
| Implementation                                    | : | <ul> <li>The business is planned to be scaled up by investment in existing goods like; Guava</li> <li>Average 30% gain on sale.</li> <li>The business is operating by entrepreneur. Existing 03 employee.</li> <li>Collects goods from</li> <li>Agreed grace period is 3 months.</li> </ul> |  |  |

| Investment Breakdown |     |            |         |                                   |   |         |         |
|----------------------|-----|------------|---------|-----------------------------------|---|---------|---------|
| Existing Proposed    |     |            |         |                                   |   |         |         |
| Particulars          | Qty | Unit Price | Amount  | nt Qty Unit Price Amount Proposed |   |         |         |
|                      |     |            |         |                                   |   |         |         |
|                      |     |            | (BDT)   |                                   |   | (BDT)   | Total   |
| Guava Plant          | 700 | 250        | 175,000 | 0                                 | 0 | 0       | 175,000 |
| Fertilizers          | 0   | 0          | 0       | 0                                 | 0 | 50,000  | 50,000  |
| Insectsides          | 0   | 0          | 0       | 0                                 | 0 | 30,000  | 30,000  |
| Hormon               | 0   | 0          | 0       | 0                                 | 0 | 20,000  | 20,000  |
| Total                |     | 250        | 175,000 | 0                                 | 0 | 100,000 | 275,000 |