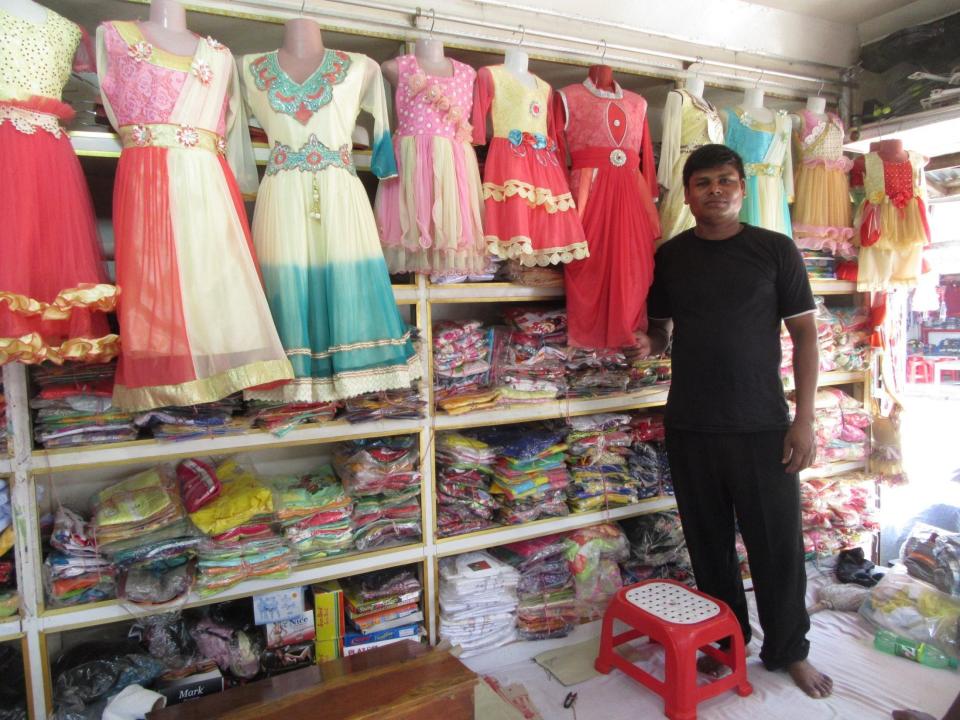

| Proposed Nobin Udyokta Business Info                 |   |                                                                                                                                                                                                                                                                                                                                                                   |  |  |  |
|------------------------------------------------------|---|-------------------------------------------------------------------------------------------------------------------------------------------------------------------------------------------------------------------------------------------------------------------------------------------------------------------------------------------------------------------|--|--|--|
| Business Name                                        | : | TULIKA FASION                                                                                                                                                                                                                                                                                                                                                     |  |  |  |
| Location                                             | : | Charghat                                                                                                                                                                                                                                                                                                                                                          |  |  |  |
| Total Investment in BDT                              | : | BDT 350,000/-                                                                                                                                                                                                                                                                                                                                                     |  |  |  |
| Financing                                            | : | Self BDT 250,000/-(from existing business) 71%<br>Required Investment BDT 100,000/-(as equity) 29%                                                                                                                                                                                                                                                                |  |  |  |
| Present salary/drawings<br>from business (estimates) | : | BDT 5,000/-                                                                                                                                                                                                                                                                                                                                                       |  |  |  |
| Proposed Salary                                      | : | BDT 5,000/-                                                                                                                                                                                                                                                                                                                                                       |  |  |  |
| Size of shop                                         | : | 10 ft x 20 ft = 200 square ft                                                                                                                                                                                                                                                                                                                                     |  |  |  |
| Implementation                                       | : | <ul> <li>The business is planned to be scaled up by investment in existing goods like; Pant, Shirt, Frock, Panjabi, etc</li> <li>Average 20% gain on sale.</li> <li>The business is operating by entrepreneur. Existing one employee.</li> <li>The shop is rented</li> <li>Collects goods from Pabna, Dhaka.</li> <li>Agreed grace period is 3 months.</li> </ul> |  |  |  |