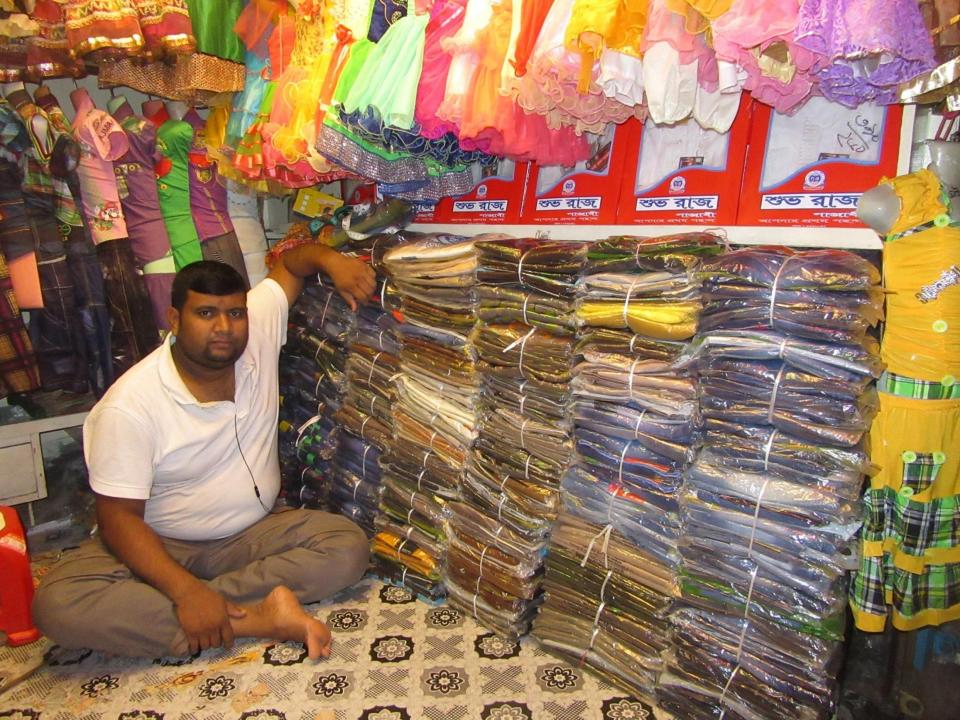

| Proposed Nobin Udyokta Business Info                 |   |                                                                                                                                                                                                                                                                                                                                                       |  |  |
|------------------------------------------------------|---|-------------------------------------------------------------------------------------------------------------------------------------------------------------------------------------------------------------------------------------------------------------------------------------------------------------------------------------------------------|--|--|
| Business Name                                        | : | BHAI BON GARMENTS                                                                                                                                                                                                                                                                                                                                     |  |  |
| Location                                             | : | Katakhali Pouroshova Market                                                                                                                                                                                                                                                                                                                           |  |  |
| Total Investment in BDT                              | : | BDT 230,000/-                                                                                                                                                                                                                                                                                                                                         |  |  |
| Financing                                            | : | Self BDT 180,000/-(from existing business) 78%<br>Required Investment BDT 50,000/-(as equity) 22%                                                                                                                                                                                                                                                     |  |  |
| Present salary/drawings<br>from business (estimates) | : | BDT 5,000/-                                                                                                                                                                                                                                                                                                                                           |  |  |
| Proposed Salary                                      | : | BDT 5,000/-                                                                                                                                                                                                                                                                                                                                           |  |  |
| Size of shop                                         | : | 60 ft x 70 ft = 420 square ft                                                                                                                                                                                                                                                                                                                         |  |  |
| Implementation                                       | : | <ul> <li>The business is planned to be scaled up by investment in existing goods like; Shirt, Pant, Frock, Genzi etc</li> <li>Average 20% gain on sale.</li> <li>The business is operating by entrepreneur. Existing no employee.</li> <li>The shop is rented</li> <li>Collects goods from Dhaka</li> <li>Agreed grace period is 3 months.</li> </ul> |  |  |