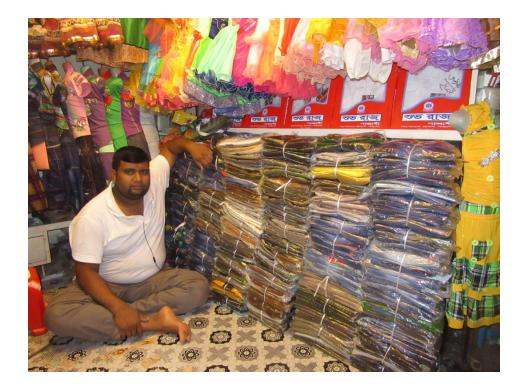

| Proposed Nobin Udyokta Business Info                 |   |                                                                                                                                                                                                                                                                                                                                                       |  |  |
|------------------------------------------------------|---|-------------------------------------------------------------------------------------------------------------------------------------------------------------------------------------------------------------------------------------------------------------------------------------------------------------------------------------------------------|--|--|
| Business Name                                        | : | BHAI BON GARMENTS                                                                                                                                                                                                                                                                                                                                     |  |  |
| Location                                             | : | Katakhali Pouroshova Market                                                                                                                                                                                                                                                                                                                           |  |  |
| Total Investment in BDT                              | : | BDT 230,000/-                                                                                                                                                                                                                                                                                                                                         |  |  |
| Financing                                            | : | Self BDT 180,000/-(from existing business) 78%<br>Required Investment BDT 50,000/-(as equity) 22%                                                                                                                                                                                                                                                     |  |  |
| Present salary/drawings<br>from business (estimates) | : | BDT 5,000/-                                                                                                                                                                                                                                                                                                                                           |  |  |
| Proposed Salary                                      | : | BDT 5,000/-                                                                                                                                                                                                                                                                                                                                           |  |  |
| Size of shop                                         | : | 60 ft x 70 ft = 420 square ft                                                                                                                                                                                                                                                                                                                         |  |  |
| Implementation                                       | : | <ul> <li>The business is planned to be scaled up by investment in existing goods like; Shirt, Pant, Frock, Genzi etc</li> <li>Average 20% gain on sale.</li> <li>The business is operating by entrepreneur. Existing no employee.</li> <li>The shop is rented</li> <li>Collects goods from Dhaka</li> <li>Agreed grace period is 3 months.</li> </ul> |  |  |