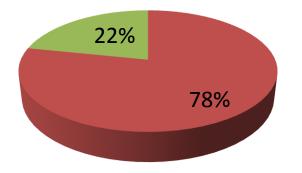

| Proposed Nobin Udyokta Business Info                 |   |                                                                                                                                                                                                                                                                                                                                                       |  |  |
|------------------------------------------------------|---|-------------------------------------------------------------------------------------------------------------------------------------------------------------------------------------------------------------------------------------------------------------------------------------------------------------------------------------------------------|--|--|
| Business Name                                        | : | BHAI BON GARMENTS                                                                                                                                                                                                                                                                                                                                     |  |  |
| Location                                             | : | Katakhali Pouroshova Market                                                                                                                                                                                                                                                                                                                           |  |  |
| Total Investment in BDT                              | : | BDT 230,000/-                                                                                                                                                                                                                                                                                                                                         |  |  |
| Financing                                            | : | Self BDT 180,000/-(from existing business) 78%<br>Required Investment BDT 50,000/-(as equity) 22%                                                                                                                                                                                                                                                     |  |  |
| Present salary/drawings<br>from business (estimates) | : | BDT 5,000/-                                                                                                                                                                                                                                                                                                                                           |  |  |
| Proposed Salary                                      | : | BDT 5,000/-                                                                                                                                                                                                                                                                                                                                           |  |  |
| Size of shop                                         | : | 60 ft x 70 ft = 420 square ft                                                                                                                                                                                                                                                                                                                         |  |  |
| Implementation                                       | : | <ul> <li>The business is planned to be scaled up by investment in existing goods like; Shirt, Pant, Frock, Genzi etc</li> <li>Average 20% gain on sale.</li> <li>The business is operating by entrepreneur. Existing no employee.</li> <li>The shop is rented</li> <li>Collects goods from Dhaka</li> <li>Agreed grace period is 3 months.</li> </ul> |  |  |