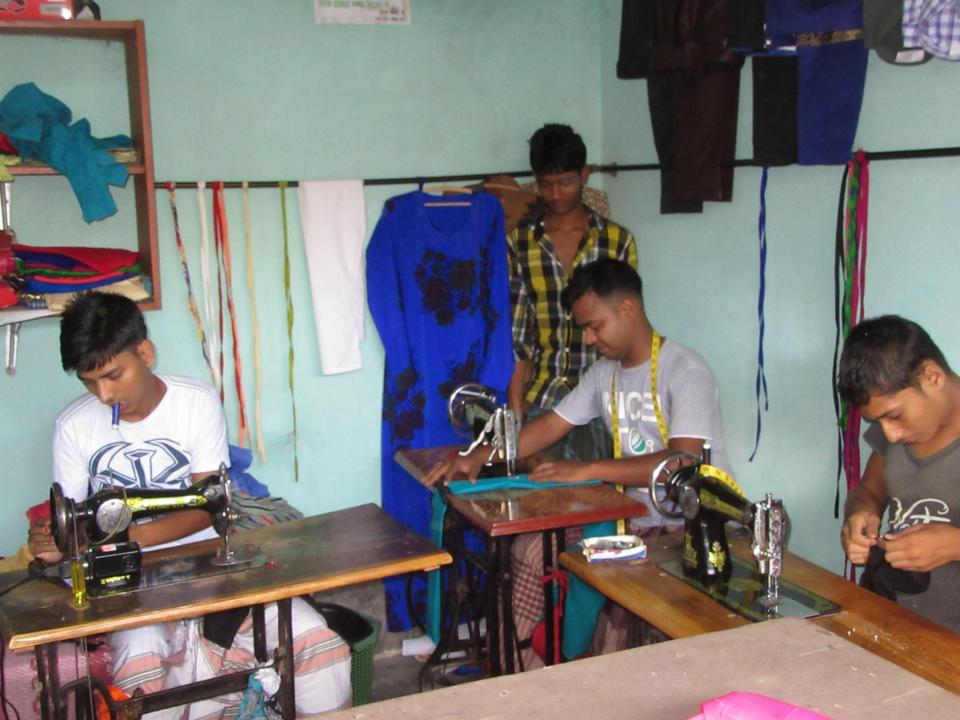

# Pictures

| 1 Toposea Nobili Gayokta Basiliess Illio          |   |                                                                                                                                                                                                                                                                                                                                   |  |  |
|---------------------------------------------------|---|-----------------------------------------------------------------------------------------------------------------------------------------------------------------------------------------------------------------------------------------------------------------------------------------------------------------------------------|--|--|
| Business Name                                     | : | BOISHAKHI TAILORS                                                                                                                                                                                                                                                                                                                 |  |  |
| Location                                          | : | Ramchandrapur Hat                                                                                                                                                                                                                                                                                                                 |  |  |
| Total Investment in BDT                           | : | BDT 116,000/-                                                                                                                                                                                                                                                                                                                     |  |  |
| Financing                                         | : | Self BDT 66,000/-(from existing business) 57%                                                                                                                                                                                                                                                                                     |  |  |
|                                                   |   | Required Investment BDT 50,000/-(as equity) 43%                                                                                                                                                                                                                                                                                   |  |  |
| Present salary/drawings from business (estimates) | : | BDT 5,000/-                                                                                                                                                                                                                                                                                                                       |  |  |
| Proposed Salary                                   | • | BDT 5,000/-                                                                                                                                                                                                                                                                                                                       |  |  |
| Size of shop                                      | : | 12 ft x 10 ft = 120 square ft                                                                                                                                                                                                                                                                                                     |  |  |
| Implementation                                    | • | <ul> <li>The business is planned to be scaled up by investment in existing goods like; Long cloth etc.</li> <li>Average 20% gain on sale.</li> <li>The business is operating by entrepreneur. Existing no employee.</li> <li>The shop is rented</li> <li>Collects goods from</li> <li>Agreed grace period is 3 months.</li> </ul> |  |  |