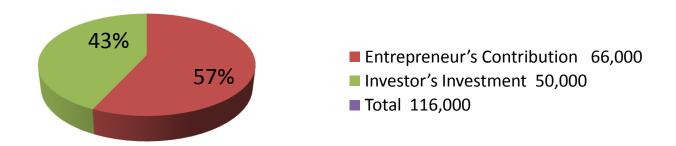

| 1 Toposea Nobili Gayokta Basiliess Illio          |   |                                                                                                                                                                                                                                                                                                                                   |  |  |
|---------------------------------------------------|---|-----------------------------------------------------------------------------------------------------------------------------------------------------------------------------------------------------------------------------------------------------------------------------------------------------------------------------------|--|--|
| Business Name                                     | : | BOISHAKHI TAILORS                                                                                                                                                                                                                                                                                                                 |  |  |
| Location                                          | : | Ramchandrapur Hat                                                                                                                                                                                                                                                                                                                 |  |  |
| Total Investment in BDT                           | : | BDT 116,000/-                                                                                                                                                                                                                                                                                                                     |  |  |
| Financing                                         | : | Self BDT 66,000/-(from existing business) 57%                                                                                                                                                                                                                                                                                     |  |  |
|                                                   |   | Required Investment BDT 50,000/-(as equity) 43%                                                                                                                                                                                                                                                                                   |  |  |
| Present salary/drawings from business (estimates) | : | BDT 5,000/-                                                                                                                                                                                                                                                                                                                       |  |  |
| Proposed Salary                                   | • | BDT 5,000/-                                                                                                                                                                                                                                                                                                                       |  |  |
| Size of shop                                      | : | 12 ft x 10 ft = 120 square ft                                                                                                                                                                                                                                                                                                     |  |  |
| Implementation                                    | • | <ul> <li>The business is planned to be scaled up by investment in existing goods like; Long cloth etc.</li> <li>Average 20% gain on sale.</li> <li>The business is operating by entrepreneur. Existing no employee.</li> <li>The shop is rented</li> <li>Collects goods from</li> <li>Agreed grace period is 3 months.</li> </ul> |  |  |