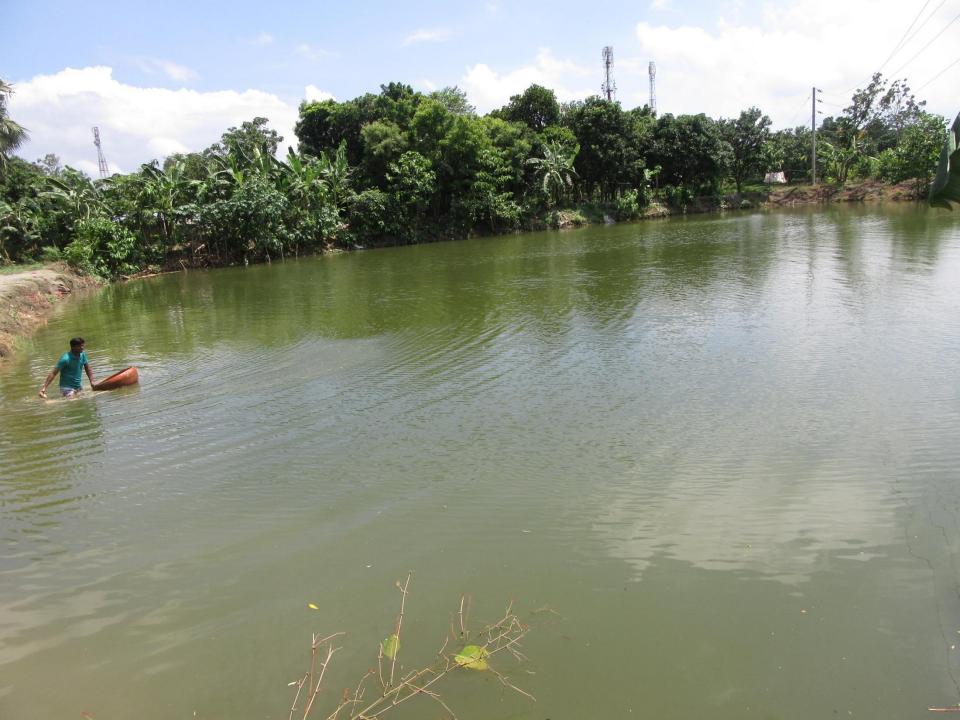

| 1 10 posed 110 bill odyokta basilless illio       |   |                                                                                                                                                                                                                                                             |  |  |
|---------------------------------------------------|---|-------------------------------------------------------------------------------------------------------------------------------------------------------------------------------------------------------------------------------------------------------------|--|--|
| Business Name                                     | : | MAYER DOA MOTSHO KHAMAR                                                                                                                                                                                                                                     |  |  |
| Location                                          | : | Ramchandrapur                                                                                                                                                                                                                                               |  |  |
| Total Investment in BDT                           | : | BDT 150,000/-                                                                                                                                                                                                                                               |  |  |
| Financing                                         | : | Self BDT 100,000/-(from existing business) 67% Required Investment BDT 50,000/-(as equity) 33%                                                                                                                                                              |  |  |
| Present salary/drawings from business (estimates) | : | BDT 5,000/-                                                                                                                                                                                                                                                 |  |  |
| Proposed Salary                                   | : | BDT 5,000/-                                                                                                                                                                                                                                                 |  |  |
| Size of shop                                      | : | 1 acre-16 Percent                                                                                                                                                                                                                                           |  |  |
| Implementation                                    | : | <ul> <li>■The business is planned to be scaled up by investment in existing goods like; Fish</li> <li>■The business is operating by entrepreneur. Existing no employee.</li> <li>■Collects goods from</li> <li>■Agreed grace period is 3 months.</li> </ul> |  |  |

# Pictures