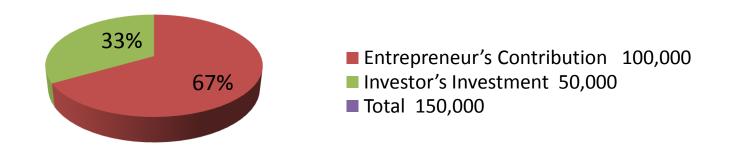

| Investment Breakdown |     |            |         |          |                            |        |          |
|----------------------|-----|------------|---------|----------|----------------------------|--------|----------|
| Existing             |     |            |         | Proposed |                            |        |          |
| Particulars          | Qty | Unit Price | Amount  | Qty      | Qty Unit Price Amount Prop |        | Proposed |
|                      |     |            | (BDT)   |          |                            | (BDT)  | Total    |
| Carp                 | 0   | 0          | 15,000  | 0        | 0                          | 0      | 15,000   |
| Silver carp          | 0   | 0          | 18,000  | 0        | 0                          | 0      | 18,000   |
| Rui                  | 0   | 0          | 7,600   | 0        | 0                          | 0      | 7,600    |
| Catla                | 0   | 0          | 7,800   | 0        | 0                          | 0      | 7,800    |
| Mirka                | 0   | 0          | 7,400   | 0        | 0                          | 0      | 7,400    |
| Cross                | 0   | 0          | 9,500   | 0        | 0                          | 0      | 9,500    |
| Kalkads              | 0   | 0          | 8,500   | 0        | 0                          | 0      | 8,500    |
| Japani               | 0   | 0          | 10,500  | 0        | 0                          | 0      | 10,500   |
| Telapia              | 0   | 0          | 15,700  | 0        | 0                          | 0      | 15,700   |
| Lease                |     |            | 0       | 0        | 0                          | 50,000 | 50,000   |
| Total                |     | 0          | 100,000 | 0        | 0                          | 50,000 | 150,000  |