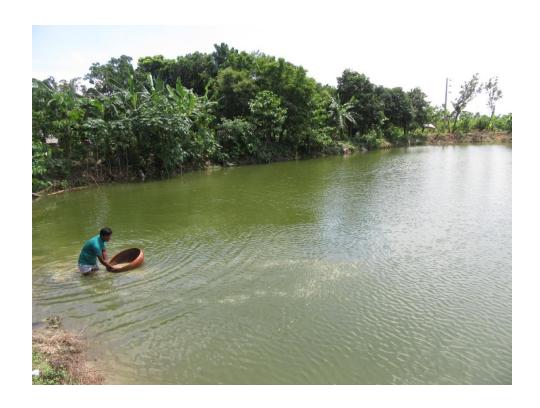

#### **Proposed NU Business Name: MAYER DOA MOTSHO KHAMAR**



Project identification and prepared by: Md Shahidul Islam, Rajshahi Unit, Rajshahi

Project verified by: Md Abdul Manna Talukdar



| Brief Bio of The Proposed Nobin Udyokta                                                                        |   |                                                                                                                                                                                      |  |  |
|----------------------------------------------------------------------------------------------------------------|---|--------------------------------------------------------------------------------------------------------------------------------------------------------------------------------------|--|--|
| Name