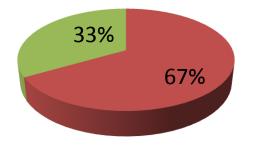

| Proposed Nobin Udyokta Business Info                 |   |                                                                                                                                                                                                                                                                                                                                                                        |  |  |  |
|------------------------------------------------------|---|------------------------------------------------------------------------------------------------------------------------------------------------------------------------------------------------------------------------------------------------------------------------------------------------------------------------------------------------------------------------|--|--|--|
| Business Name                                        | : | MILON GARMENTS                                                                                                                                                                                                                                                                                                                                                         |  |  |  |
| Location                                             | : | Ramchandrapur Hat                                                                                                                                                                                                                                                                                                                                                      |  |  |  |
| Total Investment in BDT                              | : | BDT 300,000/-                                                                                                                                                                                                                                                                                                                                                          |  |  |  |
| Financing                                            | : | Self BDT 200,000/-(from existing business) 67%<br>Required Investment BDT 100,000/-(as equity) 33%                                                                                                                                                                                                                                                                     |  |  |  |
| Present salary/drawings<br>from business (estimates) | : | BDT 5,000/-                                                                                                                                                                                                                                                                                                                                                            |  |  |  |
| Proposed Salary                                      | : | BDT 5,000/-                                                                                                                                                                                                                                                                                                                                                            |  |  |  |
| Size of shop                                         | : | 12 ft x 10 ft = 120 square ft                                                                                                                                                                                                                                                                                                                                          |  |  |  |
| Implementation                                       | : | <ul> <li>The business is planned to be scaled up by investment in existing goods like; Share,Lungi,Shirt, Pant, Three pice etc</li> <li>Average 20% gain on sale.</li> <li>The business is operating by entrepreneur. Existing no employee.</li> <li>The shop is rented</li> <li>Collects goods from Local Market</li> <li>Agreed grace period is 3 months.</li> </ul> |  |  |  |