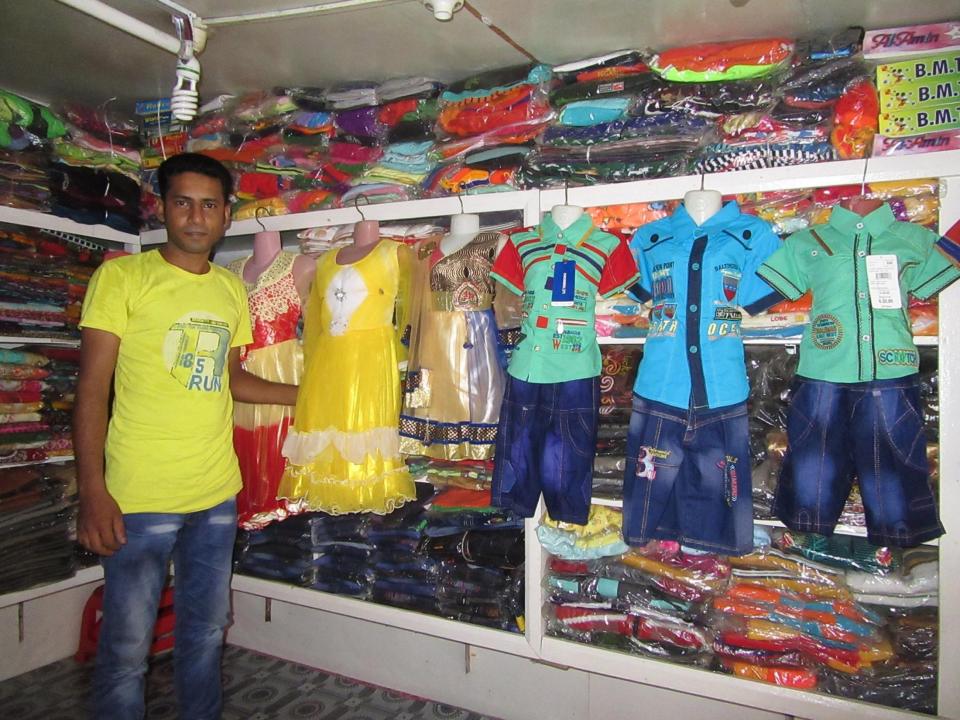

| Proposed Nobin Udyokta Business Info                 |   |                                                                                                                                                                                                                                                                                                                                                                        |  |  |  |
|------------------------------------------------------|---|------------------------------------------------------------------------------------------------------------------------------------------------------------------------------------------------------------------------------------------------------------------------------------------------------------------------------------------------------------------------|--|--|--|
| Business Name                                        | : | MILON GARMENTS                                                                                                                                                                                                                                                                                                                                                         |  |  |  |
| Location                                             | : | Ramchandrapur Hat                                                                                                                                                                                                                                                                                                                                                      |  |  |  |
| Total Investment in BDT                              | : | BDT 300,000/-                                                                                                                                                                                                                                                                                                                                                          |  |  |  |
| Financing                                            | : | Self BDT 200,000/-(from existing business) 67%<br>Required Investment BDT 100,000/-(as equity) 33%                                                                                                                                                                                                                                                                     |  |  |  |
| Present salary/drawings<br>from business (estimates) | : | BDT 5,000/-                                                                                                                                                                                                                                                                                                                                                            |  |  |  |
| Proposed Salary                                      | : | BDT 5,000/-                                                                                                                                                                                                                                                                                                                                                            |  |  |  |
| Size of shop                                         | : | 12 ft x 10 ft = 120 square ft                                                                                                                                                                                                                                                                                                                                          |  |  |  |
| Implementation                                       | : | <ul> <li>The business is planned to be scaled up by investment in existing goods like; Share,Lungi,Shirt, Pant, Three pice etc</li> <li>Average 20% gain on sale.</li> <li>The business is operating by entrepreneur. Existing no employee.</li> <li>The shop is rented</li> <li>Collects goods from Local Market</li> <li>Agreed grace period is 3 months.</li> </ul> |  |  |  |