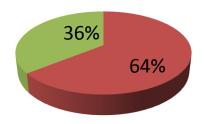

| - Troposed Hobin Odyokta Dasiness inio            |   |                                                                                                                                                                                                                                                                                                                                                        |  |  |  |
|---------------------------------------------------|---|--------------------------------------------------------------------------------------------------------------------------------------------------------------------------------------------------------------------------------------------------------------------------------------------------------------------------------------------------------|--|--|--|
| Business Name                                     | • | MS SHAHIN VARITIES & MUDI KHANA                                                                                                                                                                                                                                                                                                                        |  |  |  |
| Location                                          | : |                                                                                                                                                                                                                                                                                                                                                        |  |  |  |
| Total Investment in BDT                           | • | BDT 140,000/-                                                                                                                                                                                                                                                                                                                                          |  |  |  |
| Financing                                         | : | Self BDT 90,000/-(from existing business) 64% Required Investment BDT 50,000/-(as equity) 36%                                                                                                                                                                                                                                                          |  |  |  |
| Present salary/drawings from business (estimates) | : | BDT 5,000/-                                                                                                                                                                                                                                                                                                                                            |  |  |  |
| Proposed Salary                                   | : | BDT 5,000/-                                                                                                                                                                                                                                                                                                                                            |  |  |  |
| Size of shop                                      | : | 12 ft x 12 ft = 144 square ft                                                                                                                                                                                                                                                                                                                          |  |  |  |
| Implementation                                    | : | <ul> <li>The business is planned to be scaled up by investment in existing goods like; Oil. Soap, Pulse etc</li> <li>Average 15% gain on sale.</li> <li>The business is operating by entrepreneur. Existing no employee.</li> <li>The shop is own.</li> <li>Collects goods from Rajbari, Rajshahi</li> <li>Agreed grace period is 3 months.</li> </ul> |  |  |  |

#### **Source of Finance**

- Entrepreneur's Contribution 90,000
- Investor's Investment 50,000
- Total 140,000