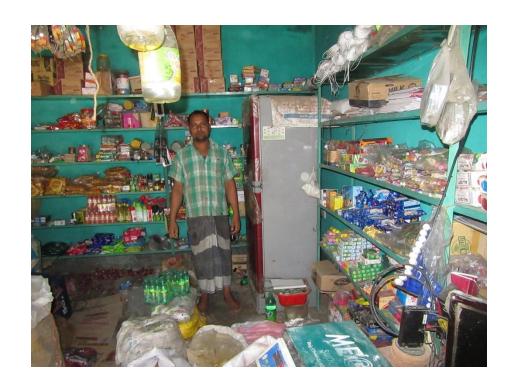

#### **Proposed NU Business Name: MS SHAHIN VARITIES & MUDI KHANA**



Project identification and prepared by: Md Shahidul Islam, Rajshahi Unit, Rajshahi

Project verified by: Md Abdul Manna Talukdar



| Brief Bio of The Proposed Nobin Udyokta                                                                        |       |                                                                                                                                                                                              |  |  |  |
|----------------------------------------------------------------------------------------------------------------|-------|----------------------------------------------------------------------------------------------------------------------------------------------------------------------------------------------|--|--|--|
| Name