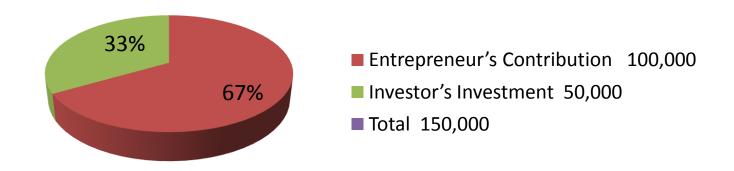

| Business Name                                     | : | RAYHAN GARMENTS                                                                                                                                                                                                                                                                                                                                                             |  |  |
|---------------------------------------------------|---|-----------------------------------------------------------------------------------------------------------------------------------------------------------------------------------------------------------------------------------------------------------------------------------------------------------------------------------------------------------------------------|--|--|
| Location                                          | : | Katakhali Pouroshova Market                                                                                                                                                                                                                                                                                                                                                 |  |  |
| Total Investment in BDT                           | : | BDT 150,000/-                                                                                                                                                                                                                                                                                                                                                               |  |  |
| Financing                                         | : | Self BDT 100,000/-(from existing business) 67% Required Investment BDT 50,000/-(as equity) 33%                                                                                                                                                                                                                                                                              |  |  |
| Present salary/drawings from business (estimates) | : | BDT 5,000/-                                                                                                                                                                                                                                                                                                                                                                 |  |  |
| Proposed Salary                                   | : | BDT 5,000/-                                                                                                                                                                                                                                                                                                                                                                 |  |  |
| Size of shop                                      | • | 50 ft x 60 ft = 300 square ft                                                                                                                                                                                                                                                                                                                                               |  |  |
| Implementation                                    | : | <ul> <li>The business is planned to be scaled up by investment in existing goods like; Shirt, Pant, Three piece ,Lungi, Panjabi etc</li> <li>Average 20% gain on sale.</li> <li>The business is operating by entrepreneur. Existing no employee.</li> <li>The shop is rented</li> <li>Collects goods from Pabna, Dhaka</li> <li>Agreed grace period is 3 months.</li> </ul> |  |  |

### **Source of Finance**

0

100,000

0

374

0

Baby pant

**Total** 

80

210

120

0

9,600

50,000

9,600

150,000