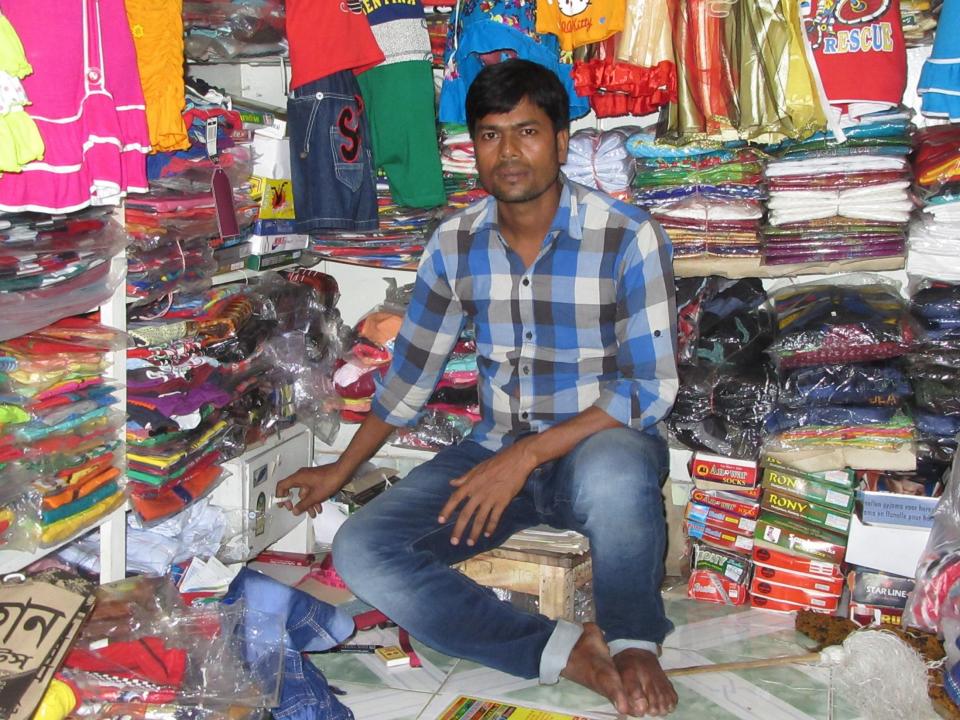

| Business Name                                     | : | RAYHAN GARMENTS                                                                                                                                                                                                                                                                                                                                                             |  |  |
|---------------------------------------------------|---|-----------------------------------------------------------------------------------------------------------------------------------------------------------------------------------------------------------------------------------------------------------------------------------------------------------------------------------------------------------------------------|--|--|
| Location                                          | : | Katakhali Pouroshova Market                                                                                                                                                                                                                                                                                                                                                 |  |  |
| Total Investment in BDT                           | : | BDT 150,000/-                                                                                                                                                                                                                                                                                                                                                               |  |  |
| Financing                                         | : | Self BDT 100,000/-(from existing business) 67% Required Investment BDT 50,000/-(as equity) 33%                                                                                                                                                                                                                                                                              |  |  |
| Present salary/drawings from business (estimates) | : | BDT 5,000/-                                                                                                                                                                                                                                                                                                                                                                 |  |  |
| Proposed Salary                                   | : | BDT 5,000/-                                                                                                                                                                                                                                                                                                                                                                 |  |  |
| Size of shop                                      | • | 50 ft x 60 ft = 300 square ft                                                                                                                                                                                                                                                                                                                                               |  |  |
| Implementation                                    | : | <ul> <li>The business is planned to be scaled up by investment in existing goods like; Shirt, Pant, Three piece ,Lungi, Panjabi etc</li> <li>Average 20% gain on sale.</li> <li>The business is operating by entrepreneur. Existing no employee.</li> <li>The shop is rented</li> <li>Collects goods from Pabna, Dhaka</li> <li>Agreed grace period is 3 months.</li> </ul> |  |  |

# Pictures