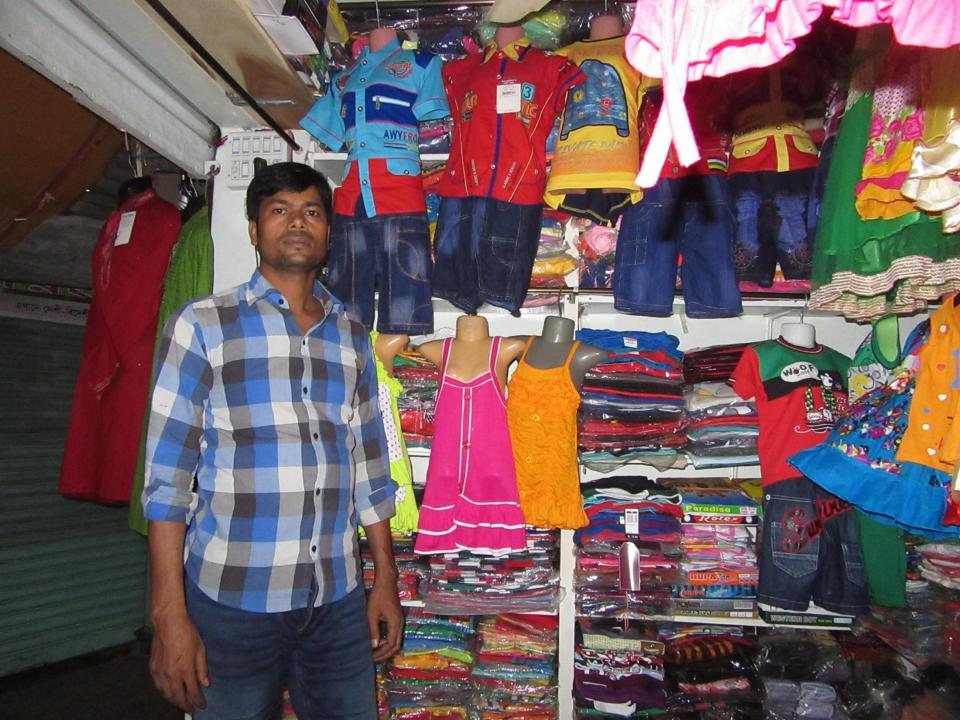

| Business Name                                     | : | RAYHAN GARMENTS                                                                                                                                                                                                                                                                                                                                                             |  |  |
|---------------------------------------------------|---|-----------------------------------------------------------------------------------------------------------------------------------------------------------------------------------------------------------------------------------------------------------------------------------------------------------------------------------------------------------------------------|--|--|
| Location                                          | : | Katakhali Pouroshova Market                                                                                                                                                                                                                                                                                                                                                 |  |  |
| Total Investment in BDT                           | : | BDT 150,000/-                                                                                                                                                                                                                                                                                                                                                               |  |  |
| Financing                                         | : | Self BDT 100,000/-(from existing business) 67% Required Investment BDT 50,000/-(as equity) 33%                                                                                                                                                                                                                                                                              |  |  |
| Present salary/drawings from business (estimates) | : | BDT 5,000/-                                                                                                                                                                                                                                                                                                                                                                 |  |  |
| Proposed Salary                                   | : | BDT 5,000/-                                                                                                                                                                                                                                                                                                                                                                 |  |  |
| Size of shop                                      | • | 50 ft x 60 ft = 300 square ft                                                                                                                                                                                                                                                                                                                                               |  |  |
| Implementation                                    | : | <ul> <li>The business is planned to be scaled up by investment in existing goods like; Shirt, Pant, Three piece ,Lungi, Panjabi etc</li> <li>Average 20% gain on sale.</li> <li>The business is operating by entrepreneur. Existing no employee.</li> <li>The shop is rented</li> <li>Collects goods from Pabna, Dhaka</li> <li>Agreed grace period is 3 months.</li> </ul> |  |  |

# Pictures