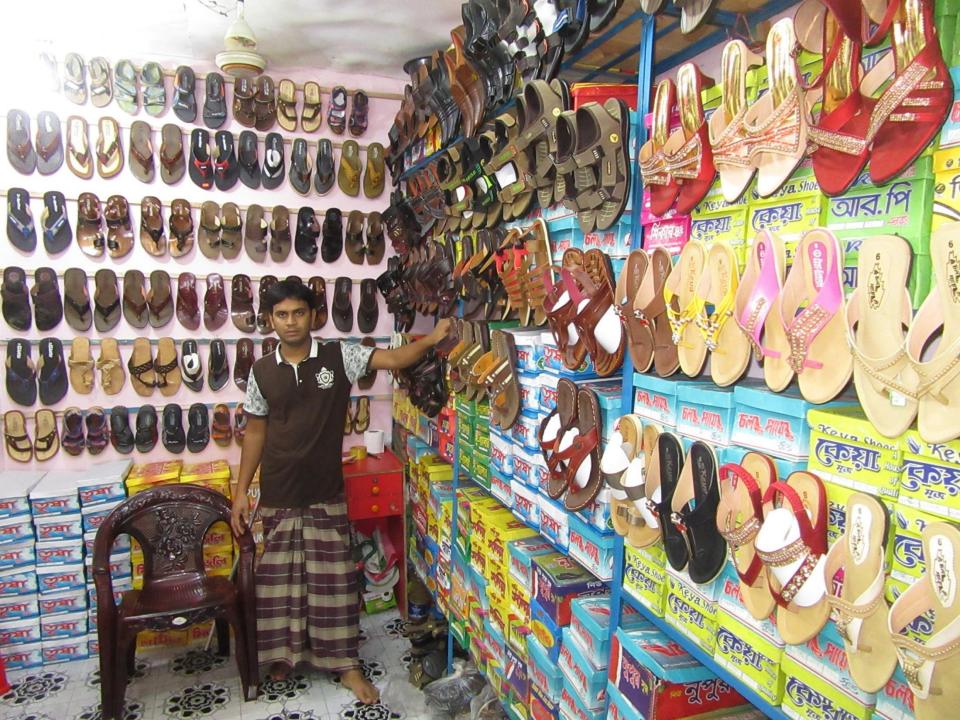

# Pictures

| Proposed Nobin Udyokta Business Info              |   |                                                                                                                                                                                                                                                                                                                                                                                                                     |  |  |
|---------------------------------------------------|---|---------------------------------------------------------------------------------------------------------------------------------------------------------------------------------------------------------------------------------------------------------------------------------------------------------------------------------------------------------------------------------------------------------------------|--|--|
| Business Name                                     | : | BHAI BHAI SHOE STORE                                                                                                                                                                                                                                                                                                                                                                                                |  |  |
| Location                                          | : | Kasorhat Bazar, Mohanpur, Rajshahi                                                                                                                                                                                                                                                                                                                                                                                  |  |  |
| Total Investment in BDT                           | : | BDT 2,57,500/-                                                                                                                                                                                                                                                                                                                                                                                                      |  |  |
| Financing                                         | : | Self BDT 1,77,500/-(from existing business) 69%<br>Required Investment BDT 80,000/-(as equity) 31%                                                                                                                                                                                                                                                                                                                  |  |  |
| Present salary/drawings from business (estimates) | : | BDT 4,000/-                                                                                                                                                                                                                                                                                                                                                                                                         |  |  |
| Proposed Salary                                   | : | BDT 4,000/-                                                                                                                                                                                                                                                                                                                                                                                                         |  |  |
| Size of shop                                      | : | 20 ft x 10ft= 200 square ft                                                                                                                                                                                                                                                                                                                                                                                         |  |  |
| Implementation                                    | : | <ul> <li>The business is planned to be scaled up by investment in existing goods like; Electronics item.</li> <li>Average 20% gain on sale.</li> <li>The business is operating by entrepreneur. Existing 1 employees.</li> <li>After getting equity fund employee will be appointed.</li> <li>The shop is owned.</li> <li>Collects goods from Rajshahi, Dhaka.</li> <li>Agreed grace period is 3 months.</li> </ul> |  |  |