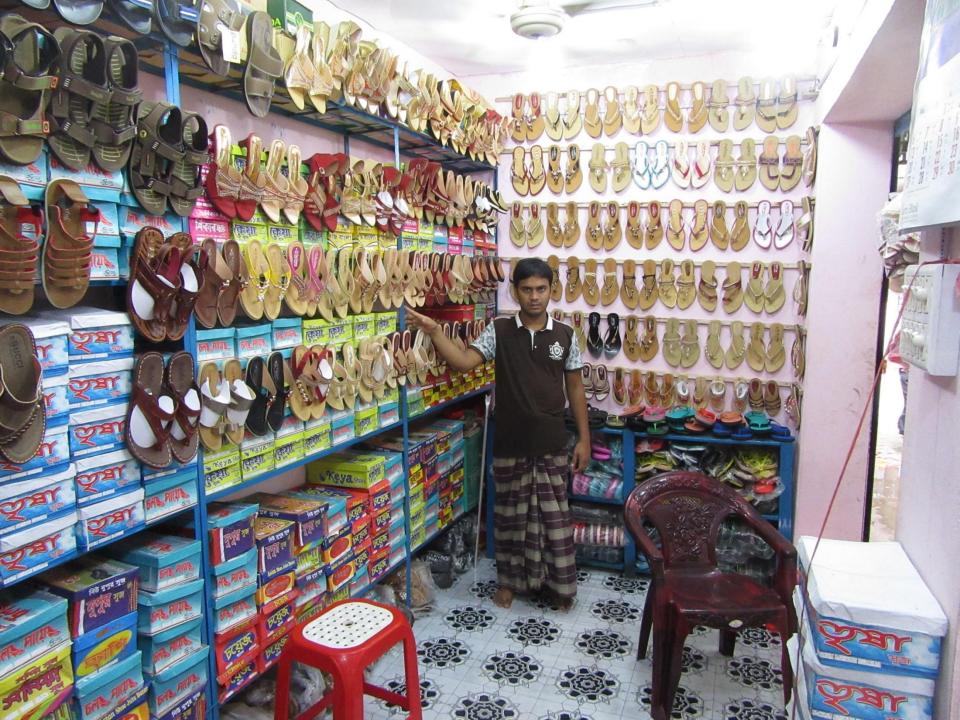

# Pictures

| Proposed Nobin Udyokta Business Info              |   |                                                                                                                                                                                                                                                                                                                                                                                                                     |  |  |
|---------------------------------------------------|---|---------------------------------------------------------------------------------------------------------------------------------------------------------------------------------------------------------------------------------------------------------------------------------------------------------------------------------------------------------------------------------------------------------------------|--|--|
| Business Name                                     | : | BHAI BHAI SHOE STORE                                                                                                                                                                                                                                                                                                                                                                                                |  |  |
| Location                                          | : | Kasorhat Bazar, Mohanpur, Rajshahi                                                                                                                                                                                                                                                                                                                                                                                  |  |  |
| Total Investment in BDT                           | : | BDT 2,57,500/-                                                                                                                                                                                                                                                                                                                                                                                                      |  |  |
| Financing                                         | : | Self BDT 1,77,500/-(from existing business) 69%<br>Required Investment BDT 80,000/-(as equity) 31%                                                                                                                                                                                                                                                                                                                  |  |  |
| Present salary/drawings from business (estimates) | : | BDT 4,000/-                                                                                                                                                                                                                                                                                                                                                                                                         |  |  |
| Proposed Salary                                   | : | BDT 4,000/-                                                                                                                                                                                                                                                                                                                                                                                                         |  |  |
| Size of shop                                      | : | 20 ft x 10ft= 200 square ft                                                                                                                                                                                                                                                                                                                                                                                         |  |  |
| Implementation                                    | : | <ul> <li>The business is planned to be scaled up by investment in existing goods like; Electronics item.</li> <li>Average 20% gain on sale.</li> <li>The business is operating by entrepreneur. Existing 1 employees.</li> <li>After getting equity fund employee will be appointed.</li> <li>The shop is owned.</li> <li>Collects goods from Rajshahi, Dhaka.</li> <li>Agreed grace period is 3 months.</li> </ul> |  |  |