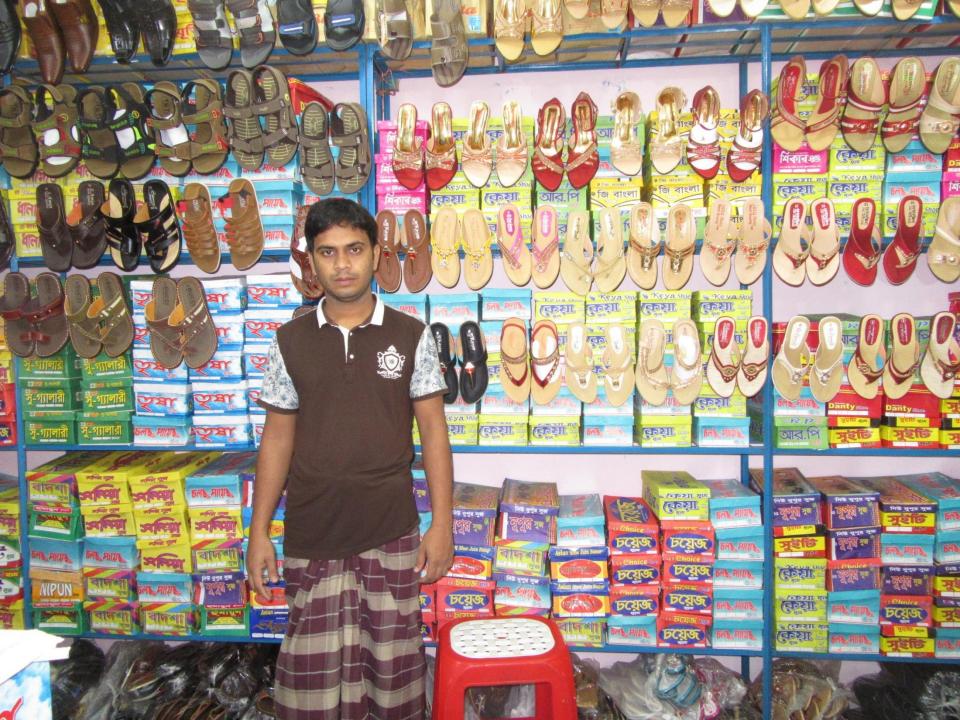

| Proposed Nobin Udyokta Business Info              |   |                                                                                                                                                                                                                                                                                                                                                                                                                     |  |  |
|---------------------------------------------------|---|---------------------------------------------------------------------------------------------------------------------------------------------------------------------------------------------------------------------------------------------------------------------------------------------------------------------------------------------------------------------------------------------------------------------|--|--|
| Business Name                                     | : | BHAI BHAI SHOE STORE                                                                                                                                                                                                                                                                                                                                                                                                |  |  |
| Location                                          | : | Kasorhat Bazar, Mohanpur, Rajshahi                                                                                                                                                                                                                                                                                                                                                                                  |  |  |
| Total Investment in BDT                           | : | BDT 2,57,500/-                                                                                                                                                                                                                                                                                                                                                                                                      |  |  |
| Financing                                         | : | Self BDT 1,77,500/-(from existing business) 69%<br>Required Investment BDT 80,000/-(as equity) 31%                                                                                                                                                                                                                                                                                                                  |  |  |
| Present salary/drawings from business (estimates) | : | BDT 4,000/-                                                                                                                                                                                                                                                                                                                                                                                                         |  |  |
| Proposed Salary                                   | : | BDT 4,000/-                                                                                                                                                                                                                                                                                                                                                                                                         |  |  |
| Size of shop                                      | : | 20 ft x 10ft= 200 square ft                                                                                                                                                                                                                                                                                                                                                                                         |  |  |
| Implementation                                    | : | <ul> <li>The business is planned to be scaled up by investment in existing goods like; Electronics item.</li> <li>Average 20% gain on sale.</li> <li>The business is operating by entrepreneur. Existing 1 employees.</li> <li>After getting equity fund employee will be appointed.</li> <li>The shop is owned.</li> <li>Collects goods from Rajshahi, Dhaka.</li> <li>Agreed grace period is 3 months.</li> </ul> |  |  |

# Pictures