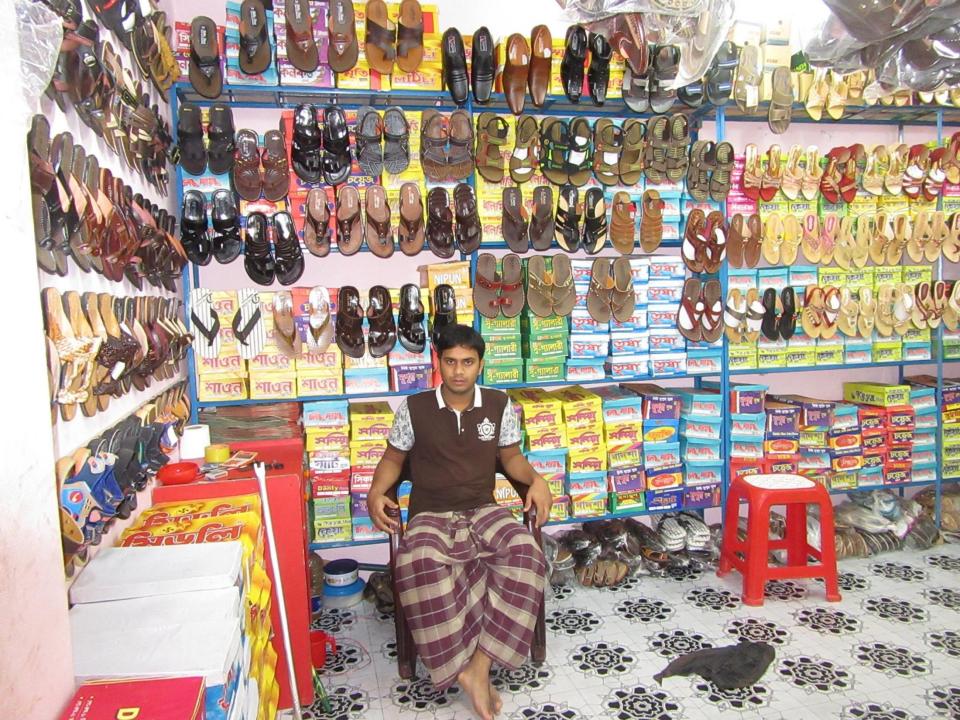

| Proposed Nobin Udyokta Business Info              |   |                                                                                                                                                                                                                                                                                                                                                                                                                     |  |  |
|---------------------------------------------------|---|---------------------------------------------------------------------------------------------------------------------------------------------------------------------------------------------------------------------------------------------------------------------------------------------------------------------------------------------------------------------------------------------------------------------|--|--|
| Business Name                                     | : | BHAI BHAI SHOE STORE                                                                                                                                                                                                                                                                                                                                                                                                |  |  |
| Location                                          | : | Kasorhat Bazar, Mohanpur, Rajshahi                                                                                                                                                                                                                                                                                                                                                                                  |  |  |
| Total Investment in BDT                           | : | BDT 2,57,500/-                                                                                                                                                                                                                                                                                                                                                                                                      |  |  |
| Financing                                         | : | Self BDT 1,77,500/-(from existing business) 69%<br>Required Investment BDT 80,000/-(as equity) 31%                                                                                                                                                                                                                                                                                                                  |  |  |
| Present salary/drawings from business (estimates) | : | BDT 4,000/-                                                                                                                                                                                                                                                                                                                                                                                                         |  |  |
| Proposed Salary                                   | : | BDT 4,000/-                                                                                                                                                                                                                                                                                                                                                                                                         |  |  |
| Size of shop                                      | : | 20 ft x 10ft= 200 square ft                                                                                                                                                                                                                                                                                                                                                                                         |  |  |
| Implementation                                    | : | <ul> <li>The business is planned to be scaled up by investment in existing goods like; Electronics item.</li> <li>Average 20% gain on sale.</li> <li>The business is operating by entrepreneur. Existing 1 employees.</li> <li>After getting equity fund employee will be appointed.</li> <li>The shop is owned.</li> <li>Collects goods from Rajshahi, Dhaka.</li> <li>Agreed grace period is 3 months.</li> </ul> |  |  |

# Pictures