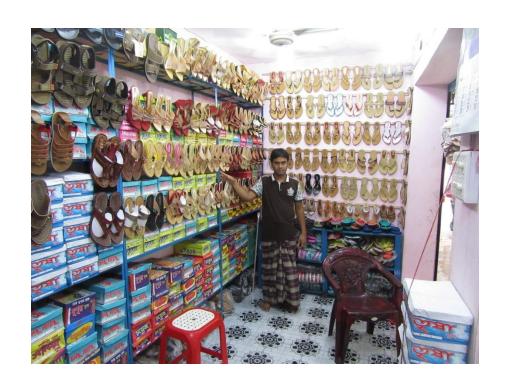

# Pictures

| Proposed Nobin Udyokta Business Info              |   |                                                                                                                                                                                                                                                                                                                                                                                                                     |  |  |
|---------------------------------------------------|---|---------------------------------------------------------------------------------------------------------------------------------------------------------------------------------------------------------------------------------------------------------------------------------------------------------------------------------------------------------------------------------------------------------------------|--|--|
| Business Name                                     | : | BHAI BHAI SHOE STORE                                                                                                                                                                                                                                                                                                                                                                                                |  |  |
| Location                                          | : | Kasorhat Bazar, Mohanpur, Rajshahi                                                                                                                                                                                                                                                                                                                                                                                  |  |  |
| Total Investment in BDT                           | : | BDT 2,57,500/-                                                                                                                                                                                                                                                                                                                                                                                                      |  |  |
| Financing                                         | : | Self BDT 1,77,500/-(from existing business) 69%<br>Required Investment BDT 80,000/-(as equity) 31%                                                                                                                                                                                                                                                                                                                  |  |  |
| Present salary/drawings from business (estimates) | : | BDT 4,000/-                                                                                                                                                                                                                                                                                                                                                                                                         |  |  |
| Proposed Salary                                   | : | BDT 4,000/-                                                                                                                                                                                                                                                                                                                                                                                                         |  |  |
| Size of shop                                      | : | 20 ft x 10ft= 200 square ft                                                                                                                                                                                                                                                                                                                                                                                         |  |  |
| Implementation                                    | : | <ul> <li>The business is planned to be scaled up by investment in existing goods like; Electronics item.</li> <li>Average 20% gain on sale.</li> <li>The business is operating by entrepreneur. Existing 1 employees.</li> <li>After getting equity fund employee will be appointed.</li> <li>The shop is owned.</li> <li>Collects goods from Rajshahi, Dhaka.</li> <li>Agreed grace period is 3 months.</li> </ul> |  |  |