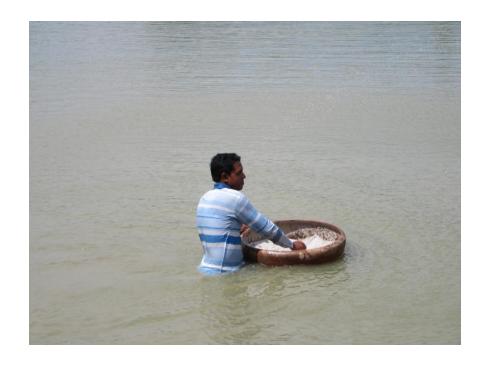

### Proposed NU Business Name: M/S AL-AMIN MOTSO KHAMAR



Project identification and prepared by: Md lokman hakim, Mohanpur Unit, Rajshahi

Project verified by: Abdul Mannan Talukdar



| Brief Bio of The Proposed Nobin Udyokta                                                                                                         |       |                                                                                                                                                                                                   |  |  |  |
|-------------------------------------------------------------------------------------------------------------------------------------------------|-------|----------------------------------------------------------------------------------------------------------------------------------------------------------