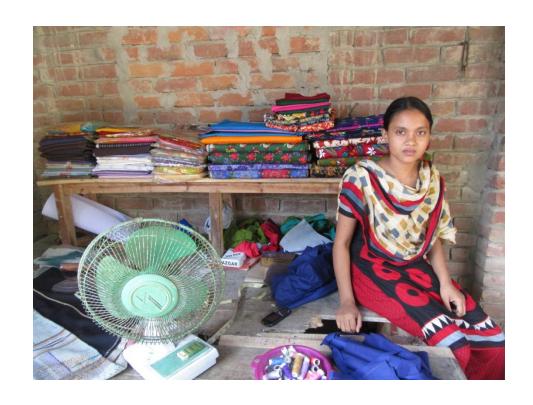

#### **Proposed NU Business Name: NAJMA TAILORS**



Project identification and prepared by: Md. Sahabuddin, Mohanpur Unit, Rajshahi

Project verified by: Abdul Mannan Talukdar



| Brief Bio of The Proposed Nobin Udyokta                                                                                                         |       |                                                                                                                                                                                                          |  |  |  |
|-------------------------------------------------------------------------------------------------------------------------------------------------|-------|----------------------------------------------------------------------------------------------------------------------------------------------------