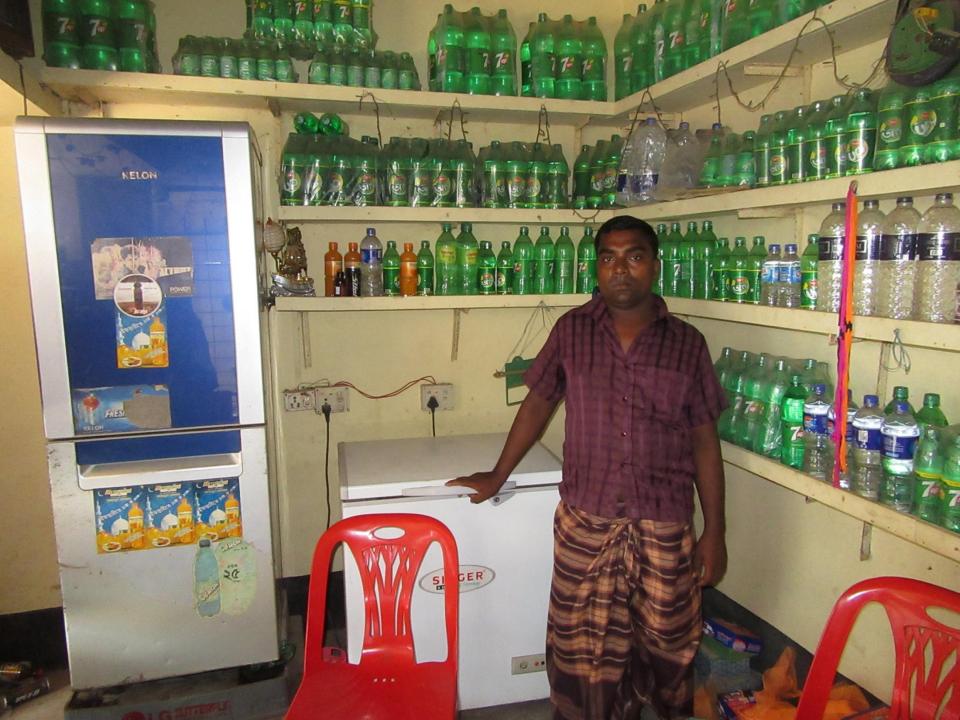

| Proposed Nobin Udyokta Business Info                 |   |                                                                                                                                                                                                                                                                                                                                                                                 |  |  |  |
|------------------------------------------------------|---|---------------------------------------------------------------------------------------------------------------------------------------------------------------------------------------------------------------------------------------------------------------------------------------------------------------------------------------------------------------------------------|--|--|--|
| Business Name                                        | : | SHELIM FAST FOOD                                                                                                                                                                                                                                                                                                                                                                |  |  |  |
| Location                                             |   | Hat Gangopara, Bagmara , Rajshahi.                                                                                                                                                                                                                                                                                                                                              |  |  |  |
| Total Investment in BDT                              | : | BDT 98,000/=                                                                                                                                                                                                                                                                                                                                                                    |  |  |  |
| Financing                                            | : | Self BDT 48,000(from existing business) 49%                                                                                                                                                                                                                                                                                                                                     |  |  |  |
|                                                      |   | Required Investment BDT 50,000(as equity) 51%                                                                                                                                                                                                                                                                                                                                   |  |  |  |
| Present salary/drawings<br>from business (estimates) | : | 3DT 5,000                                                                                                                                                                                                                                                                                                                                                                       |  |  |  |
| Proposed Salary                                      | : | BDT 5,000                                                                                                                                                                                                                                                                                                                                                                       |  |  |  |
| Size of shop                                         | : | 10 ft x 10 ft= 100 square ft                                                                                                                                                                                                                                                                                                                                                    |  |  |  |
| Security of the shop                                 | : | BDT 80,000                                                                                                                                                                                                                                                                                                                                                                      |  |  |  |
| Implementation                                       | : | <ul> <li>The business is planned to be scaled up by investment in existing goods like, Biscit, Soft Dringks, Doi, Mishti etc.</li> <li>Average 20% gain on sale.</li> <li>The business is operating by entrepreneur.</li> <li>He is doing his business in renting place.</li> <li>Collects goods from Keshorhat, Kamargone.</li> <li>Agreed grace period is 3 months</li> </ul> |  |  |  |

## **FAMILY PICTURE**