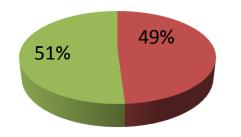

| Proposed Nobin Udyokta Business Info                 |   |                                                                                                                                                                                                                                                                                                                                                                                 |  |  |  |
|------------------------------------------------------|---|---------------------------------------------------------------------------------------------------------------------------------------------------------------------------------------------------------------------------------------------------------------------------------------------------------------------------------------------------------------------------------|--|--|--|
| Business Name                                        | : | SHELIM FAST FOOD                                                                                                                                                                                                                                                                                                                                                                |  |  |  |
| Location                                             |   | Hat Gangopara, Bagmara , Rajshahi.                                                                                                                                                                                                                                                                                                                                              |  |  |  |
| Total Investment in BDT                              | : | BDT 98,000/=                                                                                                                                                                                                                                                                                                                                                                    |  |  |  |
| Financing                                            | : | Self BDT 48,000(from existing business) 49%                                                                                                                                                                                                                                                                                                                                     |  |  |  |
|                                                      |   | Required Investment BDT 50,000(as equity) 51%                                                                                                                                                                                                                                                                                                                                   |  |  |  |
| Present salary/drawings<br>from business (estimates) | : | 3DT 5,000                                                                                                                                                                                                                                                                                                                                                                       |  |  |  |
| Proposed Salary                                      | : | BDT 5,000                                                                                                                                                                                                                                                                                                                                                                       |  |  |  |
| Size of shop                                         | : | 10 ft x 10 ft= 100 square ft                                                                                                                                                                                                                                                                                                                                                    |  |  |  |
| Security of the shop                                 | : | BDT 80,000                                                                                                                                                                                                                                                                                                                                                                      |  |  |  |
| Implementation                                       | : | <ul> <li>The business is planned to be scaled up by investment in existing goods like, Biscit, Soft Dringks, Doi, Mishti etc.</li> <li>Average 20% gain on sale.</li> <li>The business is operating by entrepreneur.</li> <li>He is doing his business in renting place.</li> <li>Collects goods from Keshorhat, Kamargone.</li> <li>Agreed grace period is 3 months</li> </ul> |  |  |  |