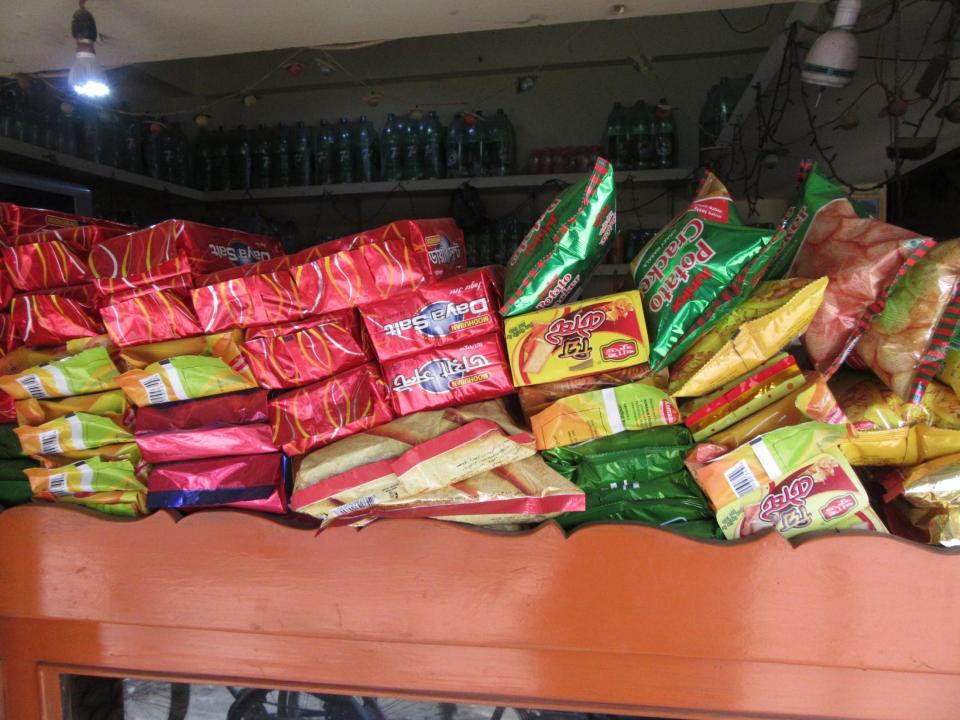

| Proposed Nobin Udyokta Business Info                 |   |                                                                                                                                                                                                                                                                                                                                                                                 |  |  |  |
|------------------------------------------------------|---|---------------------------------------------------------------------------------------------------------------------------------------------------------------------------------------------------------------------------------------------------------------------------------------------------------------------------------------------------------------------------------|--|--|--|
| Business Name                                        | : | SHELIM FAST FOOD                                                                                                                                                                                                                                                                                                                                                                |  |  |  |
| Location                                             |   | Hat Gangopara, Bagmara , Rajshahi.                                                                                                                                                                                                                                                                                                                                              |  |  |  |
| Total Investment in BDT                              | : | BDT 98,000/=                                                                                                                                                                                                                                                                                                                                                                    |  |  |  |
| Financing                                            | : | Self BDT 48,000(from existing business) 49%                                                                                                                                                                                                                                                                                                                                     |  |  |  |
|                                                      |   | Required Investment BDT 50,000(as equity) 51%                                                                                                                                                                                                                                                                                                                                   |  |  |  |
| Present salary/drawings<br>from business (estimates) | : | 3DT 5,000                                                                                                                                                                                                                                                                                                                                                                       |  |  |  |
| Proposed Salary                                      | : | BDT 5,000                                                                                                                                                                                                                                                                                                                                                                       |  |  |  |
| Size of shop                                         | : | 10 ft x 10 ft= 100 square ft                                                                                                                                                                                                                                                                                                                                                    |  |  |  |
| Security of the shop                                 | : | BDT 80,000                                                                                                                                                                                                                                                                                                                                                                      |  |  |  |
| Implementation                                       | : | <ul> <li>The business is planned to be scaled up by investment in existing goods like, Biscit, Soft Dringks, Doi, Mishti etc.</li> <li>Average 20% gain on sale.</li> <li>The business is operating by entrepreneur.</li> <li>He is doing his business in renting place.</li> <li>Collects goods from Keshorhat, Kamargone.</li> <li>Agreed grace period is 3 months</li> </ul> |  |  |  |

| Investment Breakdown |       |               |                 |       |               |                 |                |  |
|----------------------|-------|---------------|-----------------|-------|---------------|-----------------|----------------|--|
| Existing             |       |               |                 |       | Proposed      |                 |                |  |
| Particulars          | Qty.  | Unit<br>Price | Amount<br>(BDT) | Qty   | Unit<br>Price | Amount<br>(BDT) | Proposed Total |  |
| Soft Drinks          | 40    | 500           | 20,000          | 20    | 500           | 10,000          | 30,000         |  |
| Buscit               | 250   | 20            | 5,000           | 500   | 20            | 10,000          | 15,000         |  |
| lce crem             | 1000  | 10            | 10,000          | 1000  | 10            | 10,000          | 20,000         |  |
| Mishti               | 40    | 150           | 6,000           | 40    | 150           | 6,000           | 12,000         |  |
| Doi                  | 35    | 200           | 7,000           | 70    | 200           | 14,000          | 21,000         |  |
| Total                | 1,365 |               | 48,000          | 1,630 |               | 50,000          | 98,000         |  |