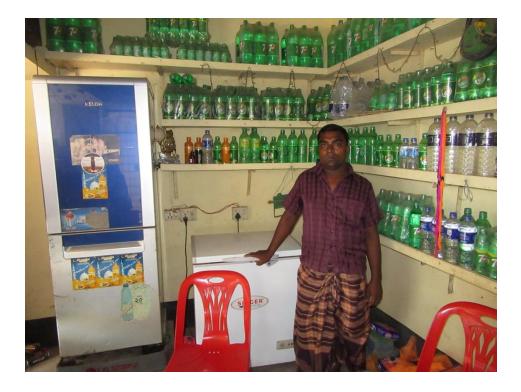

| Proposed Nobin Udyokta Business Info                 |   |                                                                                                                                                                                                                                                                                                                                                                                 |  |  |  |
|------------------------------------------------------|---|---------------------------------------------------------------------------------------------------------------------------------------------------------------------------------------------------------------------------------------------------------------------------------------------------------------------------------------------------------------------------------|--|--|--|
| Business Name                                        | : | SHELIM FAST FOOD                                                                                                                                                                                                                                                                                                                                                                |  |  |  |
| Location                                             |   | Hat Gangopara, Bagmara , Rajshahi.                                                                                                                                                                                                                                                                                                                                              |  |  |  |
| Total Investment in BDT                              | : | BDT 98,000/=                                                                                                                                                                                                                                                                                                                                                                    |  |  |  |
| Financing                                            | : | Self BDT 48,000(from existing business) 49%                                                                                                                                                                                                                                                                                                                                     |  |  |  |
|                                                      |   | Required Investment BDT 50,000(as equity) 51%                                                                                                                                                                                                                                                                                                                                   |  |  |  |
| Present salary/drawings<br>from business (estimates) | : | 3DT 5,000                                                                                                                                                                                                                                                                                                                                                                       |  |  |  |
| Proposed Salary                                      | : | BDT 5,000                                                                                                                                                                                                                                                                                                                                                                       |  |  |  |
| Size of shop                                         | : | 10 ft x 10 ft= 100 square ft                                                                                                                                                                                                                                                                                                                                                    |  |  |  |
| Security of the shop                                 | : | BDT 80,000                                                                                                                                                                                                                                                                                                                                                                      |  |  |  |
| Implementation                                       | : | <ul> <li>The business is planned to be scaled up by investment in existing goods like, Biscit, Soft Dringks, Doi, Mishti etc.</li> <li>Average 20% gain on sale.</li> <li>The business is operating by entrepreneur.</li> <li>He is doing his business in renting place.</li> <li>Collects goods from Keshorhat, Kamargone.</li> <li>Agreed grace period is 3 months</li> </ul> |  |  |  |

## **FAMILY PICTURE**