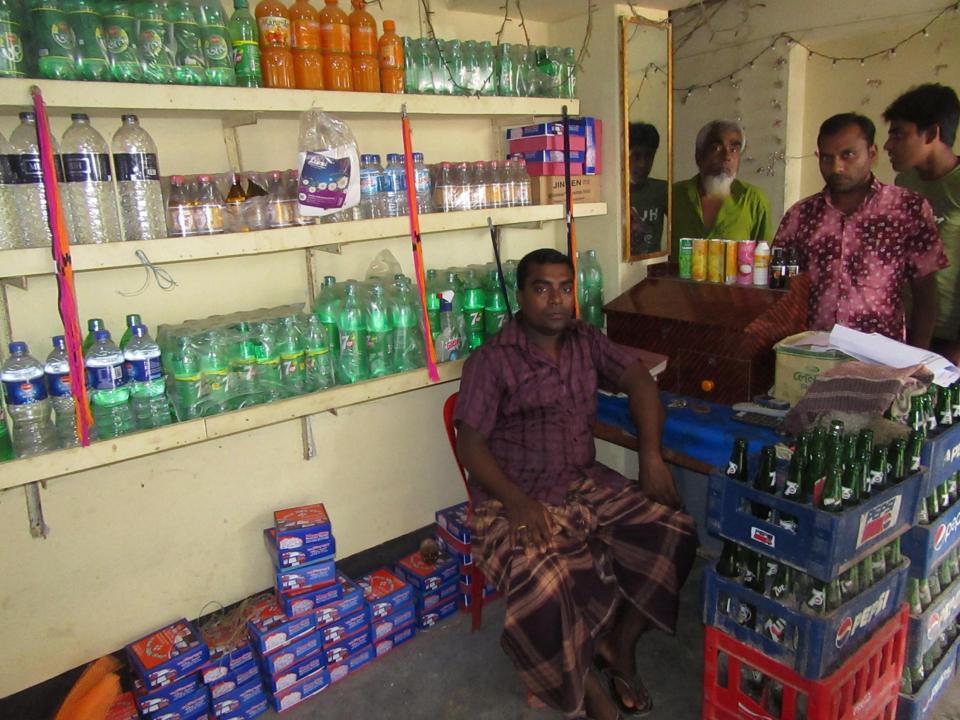

| Proposed Nobin Udyokta Business Info                 |   |                                                                                                                                                                                                                                                                                                                                                                                 |  |  |  |
|------------------------------------------------------|---|---------------------------------------------------------------------------------------------------------------------------------------------------------------------------------------------------------------------------------------------------------------------------------------------------------------------------------------------------------------------------------|--|--|--|
| Business Name                                        | : | SHELIM FAST FOOD                                                                                                                                                                                                                                                                                                                                                                |  |  |  |
| Location                                             |   | Hat Gangopara, Bagmara , Rajshahi.                                                                                                                                                                                                                                                                                                                                              |  |  |  |
| Total Investment in BDT                              | : | BDT 98,000/=                                                                                                                                                                                                                                                                                                                                                                    |  |  |  |
| Financing                                            | : | Self BDT 48,000(from existing business) 49%                                                                                                                                                                                                                                                                                                                                     |  |  |  |
|                                                      |   | Required Investment BDT 50,000(as equity) 51%                                                                                                                                                                                                                                                                                                                                   |  |  |  |
| Present salary/drawings<br>from business (estimates) | : | 3DT 5,000                                                                                                                                                                                                                                                                                                                                                                       |  |  |  |
| Proposed Salary                                      | : | BDT 5,000                                                                                                                                                                                                                                                                                                                                                                       |  |  |  |
| Size of shop                                         | : | 10 ft x 10 ft= 100 square ft                                                                                                                                                                                                                                                                                                                                                    |  |  |  |
| Security of the shop                                 | : | BDT 80,000                                                                                                                                                                                                                                                                                                                                                                      |  |  |  |
| Implementation                                       | : | <ul> <li>The business is planned to be scaled up by investment in existing goods like, Biscit, Soft Dringks, Doi, Mishti etc.</li> <li>Average 20% gain on sale.</li> <li>The business is operating by entrepreneur.</li> <li>He is doing his business in renting place.</li> <li>Collects goods from Keshorhat, Kamargone.</li> <li>Agreed grace period is 3 months</li> </ul> |  |  |  |

| Investment Breakdown |       |               |                 |       |               |                 |                |  |
|----------------------|-------|---------------|-----------------|-------|---------------|-----------------|----------------|--|
| Existing             |       |               |                 |       | Proposed      |                 |                |  |
| Particulars          | Qty.  | Unit<br>Price | Amount<br>(BDT) | Qty   | Unit<br>Price | Amount<br>(BDT) | Proposed Total |  |
| Soft Drinks          | 40    | 500           | 20,000          | 20    | 500           | 10,000          | 30,000         |  |
| Buscit               | 250   | 20            | 5,000           | 500   | 20            | 10,000          | 15,000         |  |
| lce crem             | 1000  | 10            | 10,000          | 1000  | 10            | 10,000          | 20,000         |  |
| Mishti               | 40    | 150           | 6,000           | 40    | 150           | 6,000           | 12,000         |  |
| Doi                  | 35    | 200           | 7,000           | 70    | 200           | 14,000          | 21,000         |  |
| Total                | 1,365 |               | 48,000          | 1,630 |               | 50,000          | 98,000         |  |