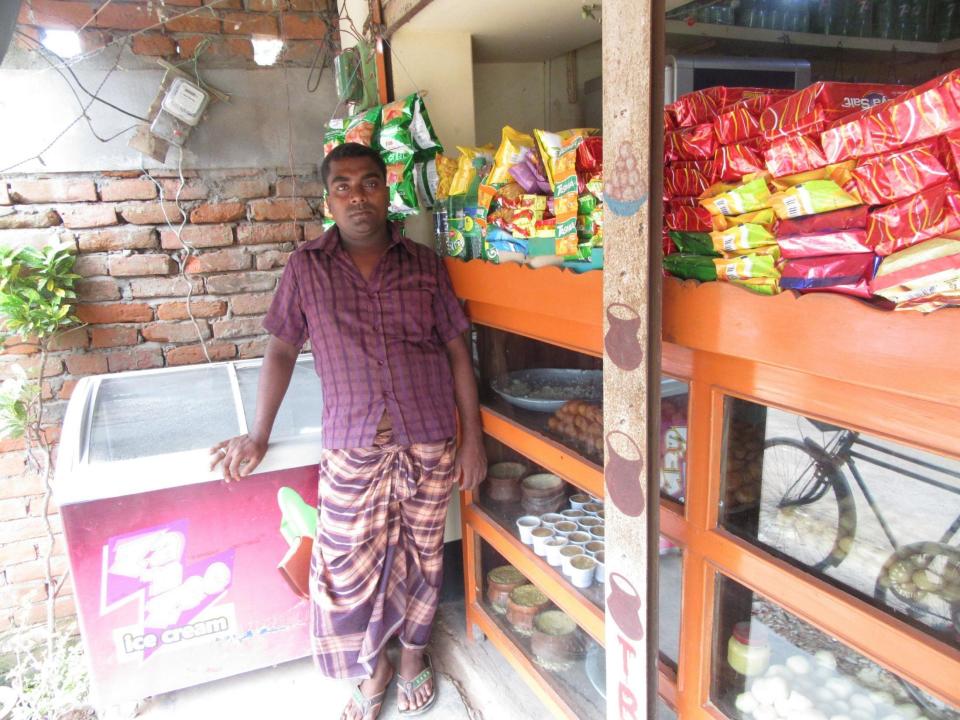

| Proposed Nobin Udyokta Business Info                 |   |                                                                                                                                                                                                                                                                                                                                                                                 |  |  |  |
|------------------------------------------------------|---|---------------------------------------------------------------------------------------------------------------------------------------------------------------------------------------------------------------------------------------------------------------------------------------------------------------------------------------------------------------------------------|--|--|--|
| Business Name                                        | : | SHELIM FAST FOOD                                                                                                                                                                                                                                                                                                                                                                |  |  |  |
| Location                                             |   | Hat Gangopara, Bagmara , Rajshahi.                                                                                                                                                                                                                                                                                                                                              |  |  |  |
| Total Investment in BDT                              | : | BDT 98,000/=                                                                                                                                                                                                                                                                                                                                                                    |  |  |  |
| Financing                                            | : | Self BDT 48,000(from existing business) 49%                                                                                                                                                                                                                                                                                                                                     |  |  |  |
|                                                      |   | Required Investment BDT 50,000(as equity) 51%                                                                                                                                                                                                                                                                                                                                   |  |  |  |
| Present salary/drawings<br>from business (estimates) | : | 3DT 5,000                                                                                                                                                                                                                                                                                                                                                                       |  |  |  |
| Proposed Salary                                      | : | BDT 5,000                                                                                                                                                                                                                                                                                                                                                                       |  |  |  |
| Size of shop                                         | : | 10 ft x 10 ft= 100 square ft                                                                                                                                                                                                                                                                                                                                                    |  |  |  |
| Security of the shop                                 | : | BDT 80,000                                                                                                                                                                                                                                                                                                                                                                      |  |  |  |
| Implementation                                       | : | <ul> <li>The business is planned to be scaled up by investment in existing goods like, Biscit, Soft Dringks, Doi, Mishti etc.</li> <li>Average 20% gain on sale.</li> <li>The business is operating by entrepreneur.</li> <li>He is doing his business in renting place.</li> <li>Collects goods from Keshorhat, Kamargone.</li> <li>Agreed grace period is 3 months</li> </ul> |  |  |  |

## **FAMILY PICTURE**