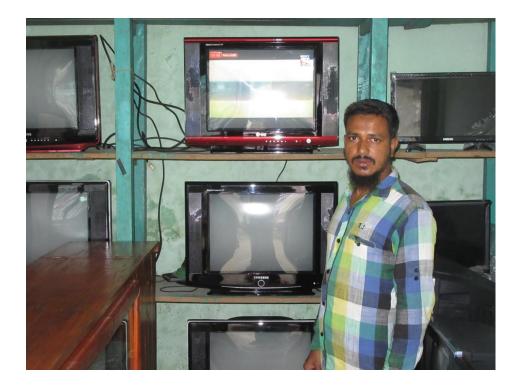

| Proposed Nobin Udyokta Business Info                 |   |                                                                                                                                                                                                                                                                                                                                                                                                                      |  |  |  |
|------------------------------------------------------|---|----------------------------------------------------------------------------------------------------------------------------------------------------------------------------------------------------------------------------------------------------------------------------------------------------------------------------------------------------------------------------------------------------------------------|--|--|--|
| Business Name                                        | : | TAMIM ELECTRONICS                                                                                                                                                                                                                                                                                                                                                                                                    |  |  |  |
| Location                                             | : | Mowgasi Bazar, Mohanpur, Rajshahi                                                                                                                                                                                                                                                                                                                                                                                    |  |  |  |
| Total Investment in BDT                              | : | BDT 2,80,000/-                                                                                                                                                                                                                                                                                                                                                                                                       |  |  |  |
| Financing                                            | : | Self BDT 2,00,000/-(from existing business) 72%<br>Required Investment BDT 80,000/-(as equity) 28%                                                                                                                                                                                                                                                                                                                   |  |  |  |
| Present salary/drawings<br>from business (estimates) | : | BDT 5,000/-                                                                                                                                                                                                                                                                                                                                                                                                          |  |  |  |
| Proposed Salary                                      | : | BDT 5,000/-                                                                                                                                                                                                                                                                                                                                                                                                          |  |  |  |
| Size of shop                                         | : | 12 ft x 10ft= 120 square ft                                                                                                                                                                                                                                                                                                                                                                                          |  |  |  |
| Implementation                                       | : | <ul> <li>The business is planned to be scaled up by investment in existing goods like; Electronics item .</li> <li>Average 20% gain on sale.</li> <li>The business is operating by entrepreneur. Existing 1 employees.</li> <li>After getting equity fund employee will be appointed.</li> <li>The shop is owned.</li> <li>Collects goods from Rajshahi,Keshor.</li> <li>Agreed grace period is 3 months.</li> </ul> |  |  |  |

| Investment Breakdown                                        |      |               |                 |          |               |                 |                |
|-------------------------------------------------------------|------|---------------|-----------------|----------|---------------|-----------------|----------------|
| Existing                                                    |      |               |                 | Proposed |               |                 |                |
| Particulars                                                 | Qty. | Unit<br>Price | Amount<br>(BDT) | Qty      | Unit<br>Price | Amount<br>(BDT) | Proposed Total |
| T.V                                                         | 20   | 10,000        | 200,000         | -        | -             | -               | 2,00,000       |
| Mobile Phone                                                | -    | -             | _               | 30       | 2000          | 60,000          | 60,000         |
| Mobile<br>Charger,Battery,Hea<br>d phone,Memory<br>Card,etc | -    | -             | -               | -        |               | 20,000          | 20,000         |
| Total                                                       | 50   |               | 200,000         | 30       |               | 80,000          | 2,80,000       |