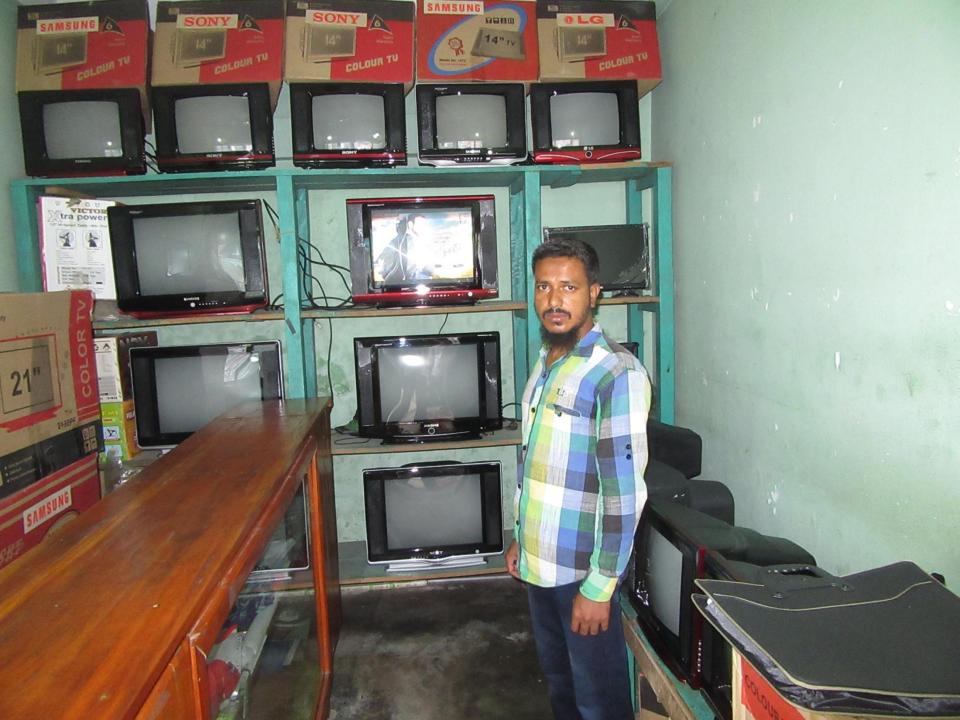

| Proposed Nobin Udyokta Business Info                 |   |                                                                                                                                                                                                                                                                                                                                                                                                                      |  |  |  |
|------------------------------------------------------|---|----------------------------------------------------------------------------------------------------------------------------------------------------------------------------------------------------------------------------------------------------------------------------------------------------------------------------------------------------------------------------------------------------------------------|--|--|--|
| Business Name                                        | : | TAMIM ELECTRONICS                                                                                                                                                                                                                                                                                                                                                                                                    |  |  |  |
| Location                                             | : | Mowgasi Bazar, Mohanpur, Rajshahi                                                                                                                                                                                                                                                                                                                                                                                    |  |  |  |
| Total Investment in BDT                              | : | BDT 2,80,000/-                                                                                                                                                                                                                                                                                                                                                                                                       |  |  |  |
| Financing                                            | : | Self BDT 2,00,000/-(from existing business) 72%<br>Required Investment BDT 80,000/-(as equity) 28%                                                                                                                                                                                                                                                                                                                   |  |  |  |
| Present salary/drawings<br>from business (estimates) | : | BDT 5,000/-                                                                                                                                                                                                                                                                                                                                                                                                          |  |  |  |
| Proposed Salary                                      | : | BDT 5,000/-                                                                                                                                                                                                                                                                                                                                                                                                          |  |  |  |
| Size of shop                                         | : | 12 ft x 10ft= 120 square ft                                                                                                                                                                                                                                                                                                                                                                                          |  |  |  |
| Implementation                                       | : | <ul> <li>The business is planned to be scaled up by investment in existing goods like; Electronics item .</li> <li>Average 20% gain on sale.</li> <li>The business is operating by entrepreneur. Existing 1 employees.</li> <li>After getting equity fund employee will be appointed.</li> <li>The shop is owned.</li> <li>Collects goods from Rajshahi,Keshor.</li> <li>Agreed grace period is 3 months.</li> </ul> |  |  |  |

| Investment Breakdown                                        |      |               |                 |          |               |                 |                |
|-------------------------------------------------------------|------|---------------|-----------------|----------|---------------|-----------------|----------------|
| Existing                                                    |      |               |                 | Proposed |               |                 |                |
| Particulars                                                 | Qty. | Unit<br>Price | Amount<br>(BDT) | Qty      | Unit<br>Price | Amount<br>(BDT) | Proposed Total |
| T.V                                                         | 20   | 10,000        | 200,000         | -        | -             | -               | 2,00,000       |
| Mobile Phone                                                | -    | -             | _               | 30       | 2000          | 60,000          | 60,000         |
| Mobile<br>Charger,Battery,Hea<br>d phone,Memory<br>Card,etc | -    | -             | -               | -        |               | 20,000          | 20,000         |
| Total                                                       | 50   |               | 200,000         | 30       |               | 80,000          | 2,80,000       |