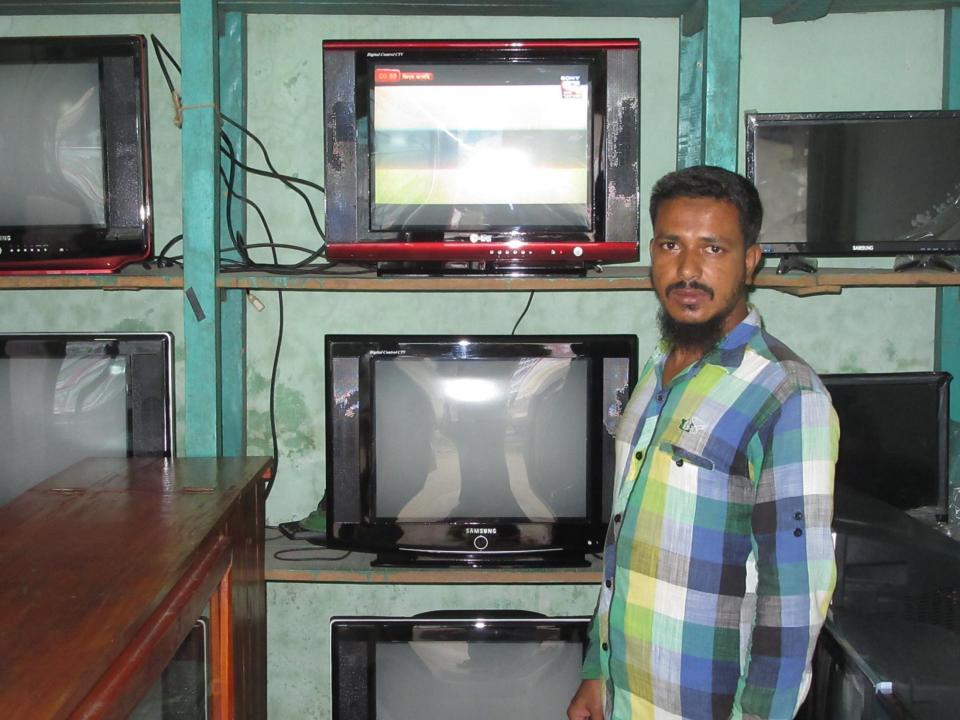

| Proposed Nobin Udyokta Business Info                 |   |                                                                                                                                                                                                                                                                                                                                                                                                                      |  |  |  |
|------------------------------------------------------|---|----------------------------------------------------------------------------------------------------------------------------------------------------------------------------------------------------------------------------------------------------------------------------------------------------------------------------------------------------------------------------------------------------------------------|--|--|--|
| Business Name                                        | : | TAMIM ELECTRONICS                                                                                                                                                                                                                                                                                                                                                                                                    |  |  |  |
| Location                                             | : | Mowgasi Bazar, Mohanpur, Rajshahi                                                                                                                                                                                                                                                                                                                                                                                    |  |  |  |
| Total Investment in BDT                              | : | BDT 2,80,000/-                                                                                                                                                                                                                                                                                                                                                                                                       |  |  |  |
| Financing                                            | : | Self BDT 2,00,000/-(from existing business) 72%<br>Required Investment BDT 80,000/-(as equity) 28%                                                                                                                                                                                                                                                                                                                   |  |  |  |
| Present salary/drawings<br>from business (estimates) | : | BDT 5,000/-                                                                                                                                                                                                                                                                                                                                                                                                          |  |  |  |
| Proposed Salary                                      | : | BDT 5,000/-                                                                                                                                                                                                                                                                                                                                                                                                          |  |  |  |
| Size of shop                                         | : | 12 ft x 10ft= 120 square ft                                                                                                                                                                                                                                                                                                                                                                                          |  |  |  |
| Implementation                                       | : | <ul> <li>The business is planned to be scaled up by investment in existing goods like; Electronics item .</li> <li>Average 20% gain on sale.</li> <li>The business is operating by entrepreneur. Existing 1 employees.</li> <li>After getting equity fund employee will be appointed.</li> <li>The shop is owned.</li> <li>Collects goods from Rajshahi,Keshor.</li> <li>Agreed grace period is 3 months.</li> </ul> |  |  |  |

| Investment Breakdown                                        |      |               |                 |          |               |                 |                |
|-------------------------------------------------------------|------|---------------|-----------------|----------|---------------|-----------------|----------------|
| Existing                                                    |      |               |                 | Proposed |               |                 |                |
| Particulars                                                 | Qty. | Unit<br>Price | Amount<br>(BDT) | Qty      | Unit<br>Price | Amount<br>(BDT) | Proposed Total |
| T.V                                                         | 20   | 10,000        | 200,000         | -        | -             | -               | 2,00,000       |
| Mobile Phone                                                | -    | -             | _               | 30       | 2000          | 60,000          | 60,000         |
| Mobile<br>Charger,Battery,Hea<br>d phone,Memory<br>Card,etc | -    | -             | -               | -        |               | 20,000          | 20,000         |
| Total                                                       | 50   |               | 200,000         | 30       |               | 80,000          | 2,80,000       |