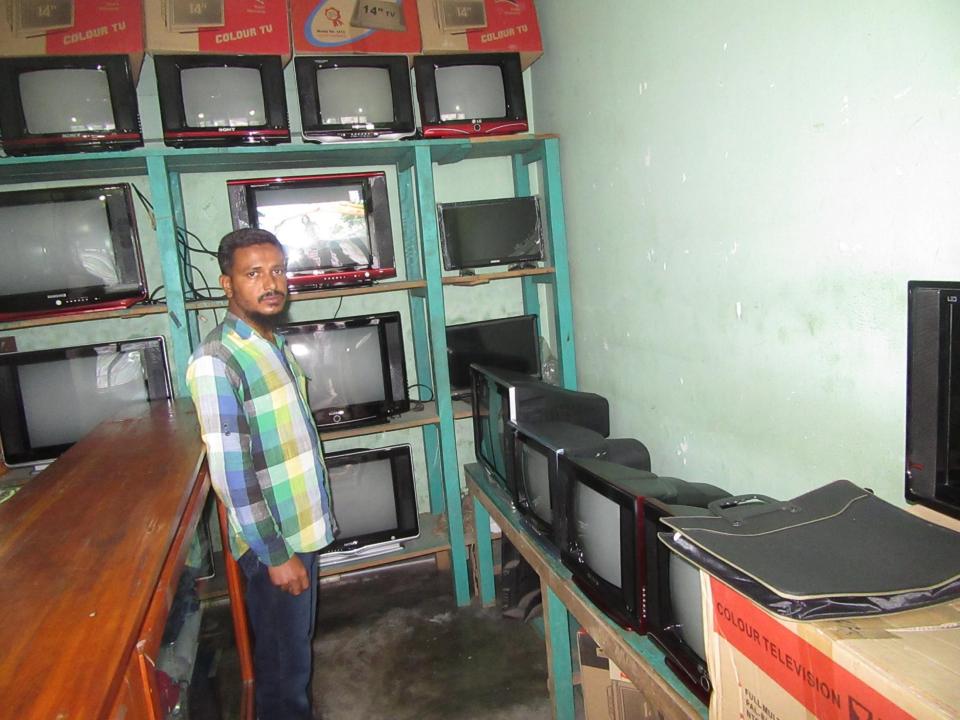

| Proposed Nobin Udyokta Business Info                 |   |                                                                                                                                                                                                                                                                                                                                                                                                                      |  |  |  |
|------------------------------------------------------|---|----------------------------------------------------------------------------------------------------------------------------------------------------------------------------------------------------------------------------------------------------------------------------------------------------------------------------------------------------------------------------------------------------------------------|--|--|--|
| Business Name                                        | : | TAMIM ELECTRONICS                                                                                                                                                                                                                                                                                                                                                                                                    |  |  |  |
| Location                                             | : | Mowgasi Bazar, Mohanpur, Rajshahi                                                                                                                                                                                                                                                                                                                                                                                    |  |  |  |
| Total Investment in BDT                              | : | BDT 2,80,000/-                                                                                                                                                                                                                                                                                                                                                                                                       |  |  |  |
| Financing                                            | : | Self BDT 2,00,000/-(from existing business) 72%<br>Required Investment BDT 80,000/-(as equity) 28%                                                                                                                                                                                                                                                                                                                   |  |  |  |
| Present salary/drawings<br>from business (estimates) | : | BDT 5,000/-                                                                                                                                                                                                                                                                                                                                                                                                          |  |  |  |
| Proposed Salary                                      | : | BDT 5,000/-                                                                                                                                                                                                                                                                                                                                                                                                          |  |  |  |
| Size of shop                                         | : | 12 ft x 10ft= 120 square ft                                                                                                                                                                                                                                                                                                                                                                                          |  |  |  |
| Implementation                                       | : | <ul> <li>The business is planned to be scaled up by investment in existing goods like; Electronics item .</li> <li>Average 20% gain on sale.</li> <li>The business is operating by entrepreneur. Existing 1 employees.</li> <li>After getting equity fund employee will be appointed.</li> <li>The shop is owned.</li> <li>Collects goods from Rajshahi,Keshor.</li> <li>Agreed grace period is 3 months.</li> </ul> |  |  |  |

| Investment Breakdown                                        |      |               |                 |          |               |                 |                |
|-------------------------------------------------------------|------|---------------|-----------------|----------|---------------|-----------------|----------------|
| Existing                                                    |      |               |                 | Proposed |               |                 |                |
| Particulars                                                 | Qty. | Unit<br>Price | Amount<br>(BDT) | Qty      | Unit<br>Price | Amount<br>(BDT) | Proposed Total |
| T.V                                                         | 20   | 10,000        | 200,000         | -        | -             | -               | 2,00,000       |
| Mobile Phone                                                | -    | -             | _               | 30       | 2000          | 60,000          | 60,000         |
| Mobile<br>Charger,Battery,Hea<br>d phone,Memory<br>Card,etc | -    | -             | -               | -        |               | 20,000          | 20,000         |
| Total                                                       | 50   |               | 200,000         | 30       |               | 80,000          | 2,80,000       |