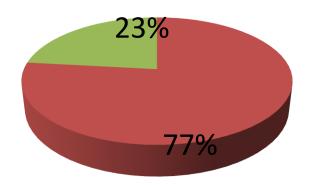

## **Proposed Nobin Udyokta Business Info**

| Business Name                                        | :                                                 | MS JOY BABA LOKNATH BHANDAR                                                                                                                                                                                                                                                                                                                                   |
|------------------------------------------------------|---------------------------------------------------|---------------------------------------------------------------------------------------------------------------------------------------------------------------------------------------------------------------------------------------------------------------------------------------------------------------------------------------------------------------|
| Location                                             | :                                                 | Elasin Bazaar, Delduar Tangail                                                                                                                                                                                                                                                                                                                                |
| Total Investment in BDT                              | :                                                 | BDT 430,000/-                                                                                                                                                                                                                                                                                                                                                 |
| Financing                                            | :                                                 | Self BDT 330,000/-(from existing business) 77%                                                                                                                                                                                                                                                                                                                |
|                                                      | Required Investment BDT 1,00,000/-(as equity) 23% |                                                                                                                                                                                                                                                                                                                                                               |
| Present salary/drawings<br>from business (estimates) | :                                                 | BDT 5,000/-                                                                                                                                                                                                                                                                                                                                                   |
| Proposed Salary                                      | :                                                 | BDT 20,000/-                                                                                                                                                                                                                                                                                                                                                  |
| Implementation                                       | •                                                 | <ul> <li>The business is planned to be scaled up by investment in existing goods like; Paddy item.</li> <li>Average BDT 10 gain on per bag sold.</li> <li>The business is operating by entrepreneur. Existing no employee.</li> <li>The shop is rented.</li> <li>Collects goods from Nagorpur, Silimpur.</li> <li>Agreed grace period is 3 months.</li> </ul> |