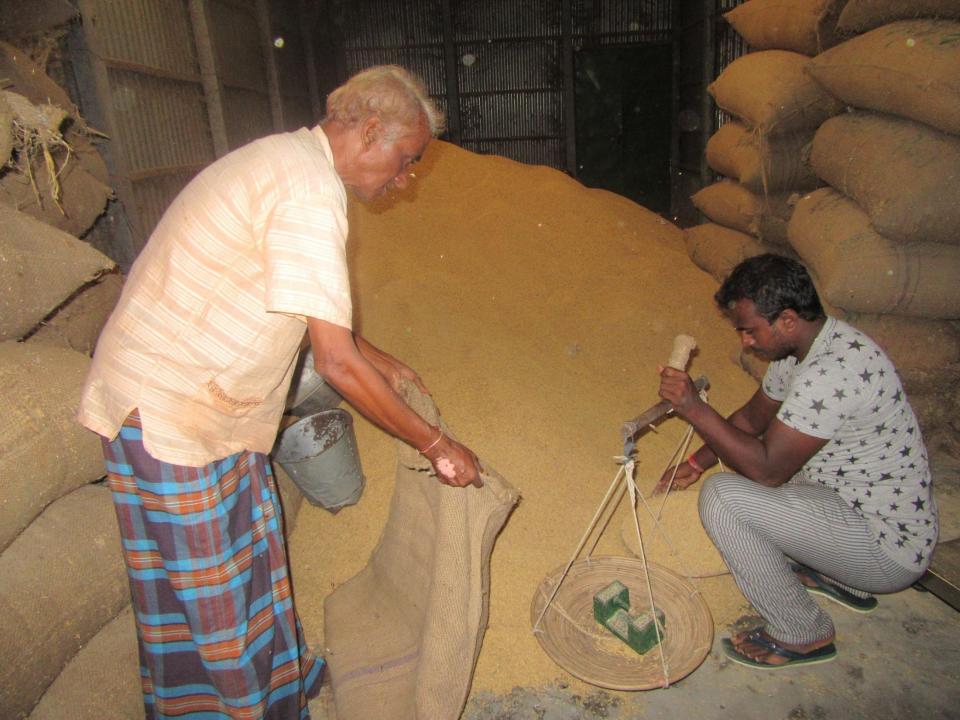

## **Proposed Nobin Udyokta Business Info**

| Business Name                                        | :                                                 | MS JOY BABA LOKNATH BHANDAR                                                                                                                                                                                                                                                                                                                                   |
|------------------------------------------------------|---------------------------------------------------|---------------------------------------------------------------------------------------------------------------------------------------------------------------------------------------------------------------------------------------------------------------------------------------------------------------------------------------------------------------|
| Location                                             | :                                                 | Elasin Bazaar, Delduar Tangail                                                                                                                                                                                                                                                                                                                                |
| Total Investment in BDT                              | :                                                 | BDT 430,000/-                                                                                                                                                                                                                                                                                                                                                 |
| Financing                                            | :                                                 | Self BDT 330,000/-(from existing business) 77%                                                                                                                                                                                                                                                                                                                |
|                                                      | Required Investment BDT 1,00,000/-(as equity) 23% |                                                                                                                                                                                                                                                                                                                                                               |
| Present salary/drawings<br>from business (estimates) | :                                                 | BDT 5,000/-                                                                                                                                                                                                                                                                                                                                                   |
| Proposed Salary                                      | :                                                 | BDT 20,000/-                                                                                                                                                                                                                                                                                                                                                  |
| Implementation                                       | •                                                 | <ul> <li>The business is planned to be scaled up by investment in existing goods like; Paddy item.</li> <li>Average BDT 10 gain on per bag sold.</li> <li>The business is operating by entrepreneur. Existing no employee.</li> <li>The shop is rented.</li> <li>Collects goods from Nagorpur, Silimpur.</li> <li>Agreed grace period is 3 months.</li> </ul> |

## **FAMILY PICTURE**