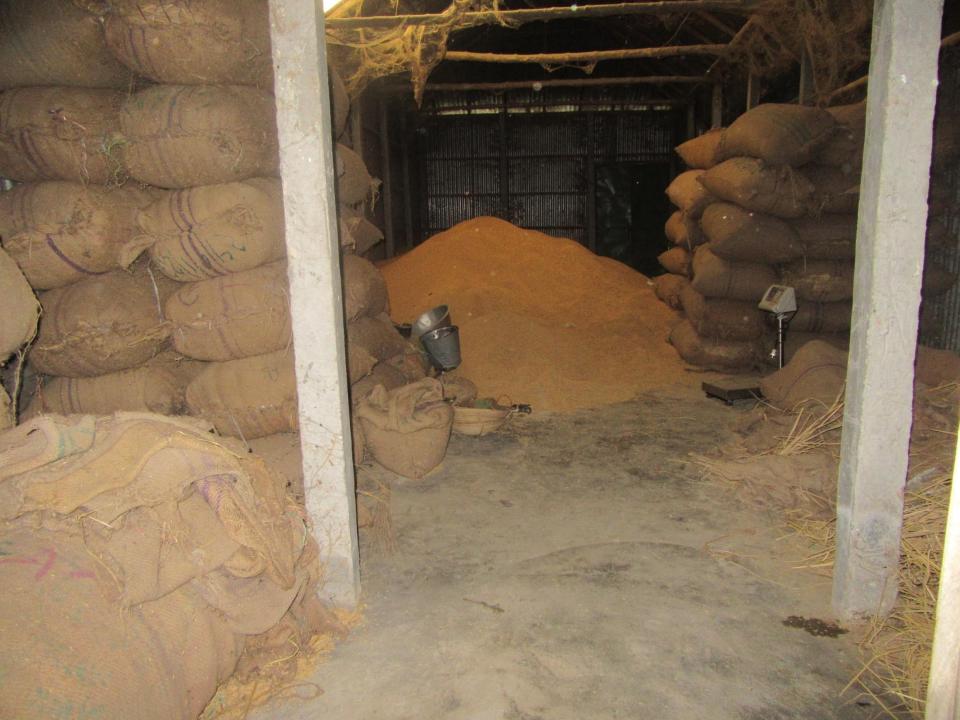

## **Proposed Nobin Udyokta Business Info**

| Business Name                                        | :                                                 | MS JOY BABA LOKNATH BHANDAR                                                                                                                                                                                                                                                                                                                                   |
|------------------------------------------------------|---------------------------------------------------|---------------------------------------------------------------------------------------------------------------------------------------------------------------------------------------------------------------------------------------------------------------------------------------------------------------------------------------------------------------|
| Location                                             | :                                                 | Elasin Bazaar, Delduar Tangail                                                                                                                                                                                                                                                                                                                                |
| Total Investment in BDT                              | :                                                 | BDT 430,000/-                                                                                                                                                                                                                                                                                                                                                 |
| Financing                                            | :                                                 | Self BDT 330,000/-(from existing business) 77%                                                                                                                                                                                                                                                                                                                |
|                                                      | Required Investment BDT 1,00,000/-(as equity) 23% |                                                                                                                                                                                                                                                                                                                                                               |
| Present salary/drawings<br>from business (estimates) | :                                                 | BDT 5,000/-                                                                                                                                                                                                                                                                                                                                                   |
| Proposed Salary                                      | :                                                 | BDT 20,000/-                                                                                                                                                                                                                                                                                                                                                  |
| Implementation                                       | •                                                 | <ul> <li>The business is planned to be scaled up by investment in existing goods like; Paddy item.</li> <li>Average BDT 10 gain on per bag sold.</li> <li>The business is operating by entrepreneur. Existing no employee.</li> <li>The shop is rented.</li> <li>Collects goods from Nagorpur, Silimpur.</li> <li>Agreed grace period is 3 months.</li> </ul> |

| Investment Breakdown |      |               |                 |          |               |                 |                   |
|----------------------|------|---------------|-----------------|----------|---------------|-----------------|-------------------|
| Existing             |      |               |                 | Proposed |               |                 |                   |
| Particulars          | Qty. | Unit<br>Price | Amount<br>(BDT) | Qty      | Unit<br>Price | Amount<br>(BDT) | Proposed<br>Total |
| Paddy                | 400  | 700           | 280,000         | 143      | 700           | 100,000         | 380,000           |
| Security             | 1    | 50000         | 50,000          | 0        | 0             | 0               | 50,000            |
| Total                | 401  |               | 330,000         | 143      |               | 100,000         | 430,000           |