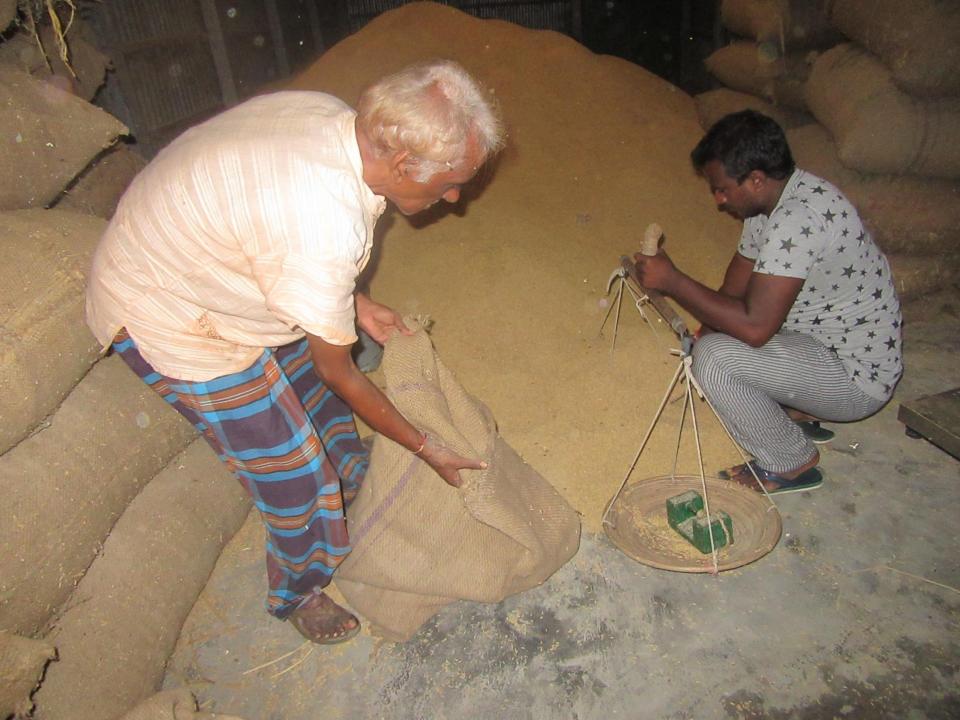

## **Proposed Nobin Udyokta Business Info**

| Business Name                                        | :                                                 | MS JOY BABA LOKNATH BHANDAR                                                                                                                                                                                                                                                                                                                                   |
|------------------------------------------------------|---------------------------------------------------|---------------------------------------------------------------------------------------------------------------------------------------------------------------------------------------------------------------------------------------------------------------------------------------------------------------------------------------------------------------|
| Location                                             | :                                                 | Elasin Bazaar, Delduar Tangail                                                                                                                                                                                                                                                                                                                                |
| Total Investment in BDT                              | :                                                 | BDT 430,000/-                                                                                                                                                                                                                                                                                                                                                 |
| Financing                                            | :                                                 | Self BDT 330,000/-(from existing business) 77%                                                                                                                                                                                                                                                                                                                |
|                                                      | Required Investment BDT 1,00,000/-(as equity) 23% |                                                                                                                                                                                                                                                                                                                                                               |
| Present salary/drawings<br>from business (estimates) | :                                                 | BDT 5,000/-                                                                                                                                                                                                                                                                                                                                                   |
| Proposed Salary                                      | :                                                 | BDT 20,000/-                                                                                                                                                                                                                                                                                                                                                  |
| Implementation                                       | •                                                 | <ul> <li>The business is planned to be scaled up by investment in existing goods like; Paddy item.</li> <li>Average BDT 10 gain on per bag sold.</li> <li>The business is operating by entrepreneur. Existing no employee.</li> <li>The shop is rented.</li> <li>Collects goods from Nagorpur, Silimpur.</li> <li>Agreed grace period is 3 months.</li> </ul> |

## **FAMILY PICTURE**