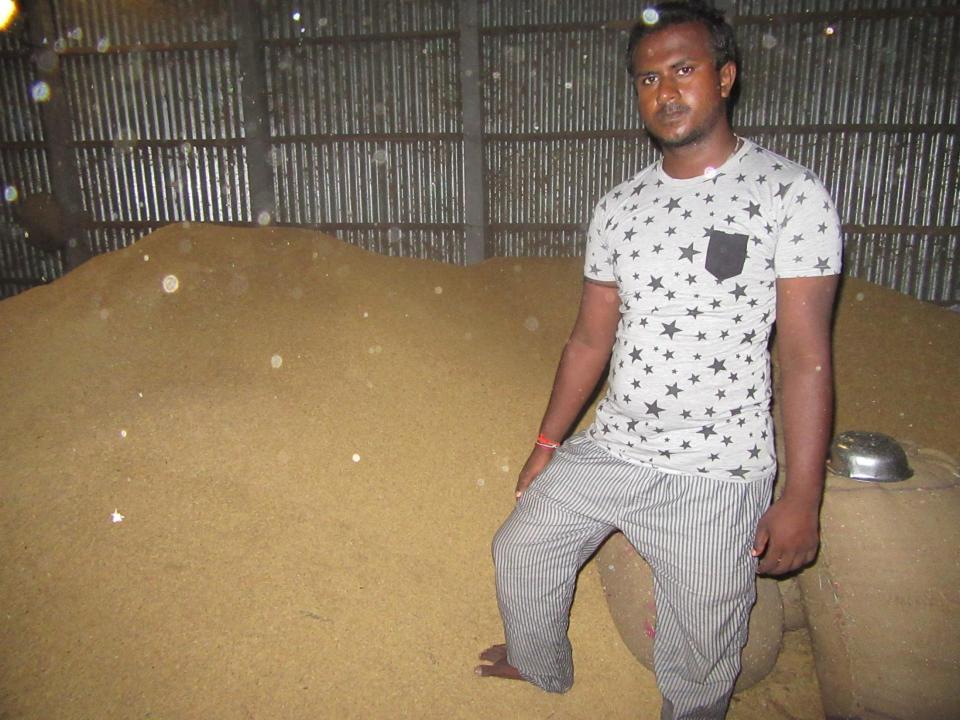

#### Proposed NU Business Name: MS JOY BABA LOKNATH BHANDAR

Project identification and prepared by: Md Forhad Hossain, Tangail Sadar Unit, Tangail

Project verified by: Mizanur Rahman Patwary

| Brief Bio of The Proposed Nobin Udyokta                                                                                    |   |                                                                                                                                                           |  |  |
|----------------------------------------------------------------------------------------------------------------------------|---|-----------------------------------------------------------------------------------------------------------------------------------------------------------|--|--|
| Name                                                                                                                       | : | SHUVO SAHA                                                                                                                                                |  |  |
| Age                                                                                                                        | : | 18-19-1992 (24 Years)                                                                                                                                     |  |  |
| Education, till to date                                                                                                    | • | Class 10                                                                                                                                                  |  |  |
| Marital status                                                                                                             | : | Single                                                                                                                                                    |  |  |
| Children                                                                                                                   | : | N/A                                                                                                                                                       |  |  |
| No. of siblings:                                                                                                           | : | 1 Brothers                                                                                                                                                |  |  |
| Address                                                                                                                    | : | Vill: Sanbari, P.O: Elasin, P.S: Delduar, Dist: Tangail                                                                                                   |  |  |
| Parent's and GB related Info<br>(i) Who is GB member<br>(ii) Mother's name<br>(iii) Father's name<br>(iv) GB member's info |   | Mother Father<br>TULSI SAHA<br>SHYAMOL SAHA<br>Branch: ; Centre # (Female),<br>Member ID: , Group No:<br>Member since: (Years)<br>First Ioan: BDT 3,000/- |  |  |
| Further Information:<br>(v) Who pays GB loan installment                                                                   | : | Existing Loan: BDT 60,000/-, Outstanding loan:                                                                                                            |  |  |
| (vi) Mobile lady                                                                                                           | : | No                                                                                                                                                        |  |  |
| (vii) Grameen Education Loan<br>(viii) Any other Ioan like GB,<br>BRAC ASA etc                                             | : | No<br>No                                                                                                                                                  |  |  |

## **FAMILY PICTURE**