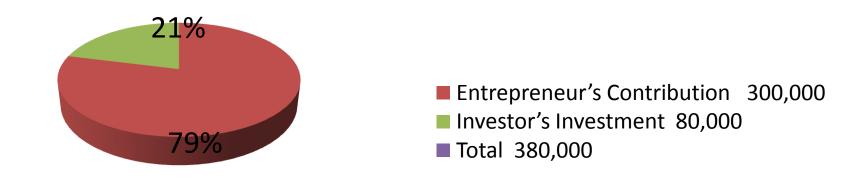

| 1 Toposca Nobili Odyokta Dasiliess illio          |   |                                                                                                                                                                                                                                                                                                                                                                                                             |  |  |  |
|---------------------------------------------------|---|-------------------------------------------------------------------------------------------------------------------------------------------------------------------------------------------------------------------------------------------------------------------------------------------------------------------------------------------------------------------------------------------------------------|--|--|--|
| Business Name                                     | : | MS TANGAIL SHAREE HOUSE                                                                                                                                                                                                                                                                                                                                                                                     |  |  |  |
| Location                                          | : | Elasin Bazaar, Delduar Tangail                                                                                                                                                                                                                                                                                                                                                                              |  |  |  |
| Total Investment in BDT                           | : | BDT 380,000/-                                                                                                                                                                                                                                                                                                                                                                                               |  |  |  |
| Financing                                         | : | Self BDT 300,000/-(from existing business) 79%                                                                                                                                                                                                                                                                                                                                                              |  |  |  |
|                                                   |   | Required Investment BDT 80,000/-(as equity) 21%                                                                                                                                                                                                                                                                                                                                                             |  |  |  |
| Present salary/drawings from business (estimates) | : | BDT 5,000/-                                                                                                                                                                                                                                                                                                                                                                                                 |  |  |  |
| Proposed Salary                                   | : | BDT 20,000/-                                                                                                                                                                                                                                                                                                                                                                                                |  |  |  |
| Implementation                                    | : | <ul> <li>The business is planned to be scaled up by investment in existing goods like; Sharee, Lungi, Three piece etc.</li> <li>Average 15% gain on sales.</li> <li>The business is operating by entrepreneur. Existing no employee.</li> <li>One employee will be appointed.</li> <li>The shop is owned.</li> <li>Collects goods from Dhaka, Tangail.</li> <li>Agreed grace period is 3 months.</li> </ul> |  |  |  |

| Investment Breakdown |         |                   |              |     |                   |              |                       |
|----------------------|---------|-------------------|--------------|-----|-------------------|--------------|-----------------------|
|                      | kisting |                   | Proposed     |     |                   |              |                       |
| Particulars          | Qty.    | <b>Unit Price</b> | Amount (BDT) | Qty | <b>Unit Price</b> | Amount (BDT) | <b>Proposed Total</b> |
| Sharee               | 60      | 1000              | 60,000       | 20  | 1000              | 20,000       | 80,000                |
| Lungi                | 70      | 450               | 31,500       | 35  | 450               | 15,750       | 47,250                |
| Three piece          | 30      | 800               | 24,000       | 20  | 800               | 16,000       | 40,000                |
| Pant                 | 100     | 400               | 40,000       | 50  | 400               | 20,000       | 60,000                |
| T-shirt              | 200     | 350               | 70,000       | 0   | 0                 | 0            | 70,000                |
| RMG                  | 500     | 100               | 50,000       | 0   | 0                 | 0            | 50,000                |
| Pant Piece           | 20      | 400               | 8,000        | 0   | 0                 | 0            | 8,000                 |
| Print Cloth          | 180     | 40                | 7,200        | 200 | 40                | 8,000        | 15,200                |
| Soft Drinks &        | 1       | 9300              | 9,300        | 1   | 250               | 250          | 9,550                 |
| Others               |         |                   |              |     |                   |              |                       |
| Total                | 1161    |                   | 300,000      | 326 |                   | 80,000       | 380,000               |