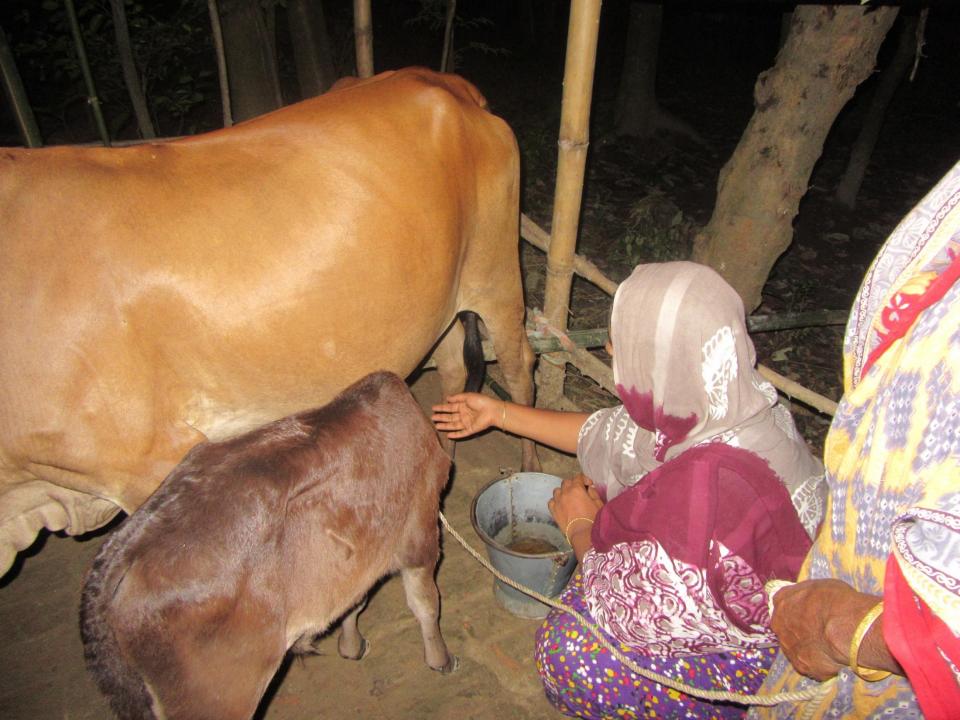

| 80,000       |              |
| 2.2 | Payment of GB Loan                           |              |              |
|     | Investment Pay Back (Including Ownership Tr. |              |              |
| 2.3 | Fee)                                         | 48,000       | 48,000       |
|     | Total Cash Outflow                           | 128,000      | 48,000       |
| 3   | Net Cash Surplus                             | 62,400       | 131,270      |

### SWOT ANALYSIS

## Strength

Employment: Self: 01 Family:0 Others:0

Experience & Skill: 10 Years

Quality goods & services;

Skill and experience;

## WEAKNESS

Lack of Capital/Investment

## **O**PPORTUNITIES

Huge demand in the community Location of farm; Regular customers;

### THREATS

Theft

Fire

Political unrest

# Pictures













## **FAMILY PICTURE**