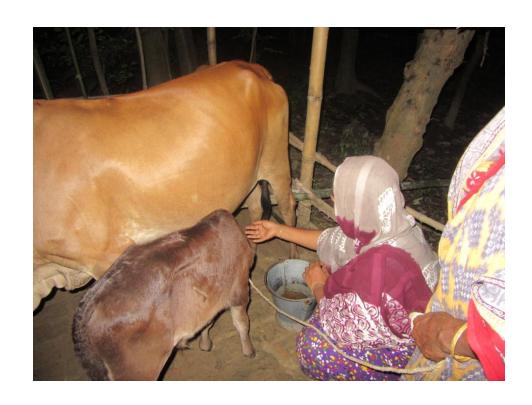

#### **Proposed NU Business Name: LABIB DAIRY FARM**



Project identification and prepared by: Md Sirajul Islam (Rasel), Kaliakoir Unit, Gazipur

Project verified by: Mizanur Rahman Patwary



| Brief Bio of The Proposed Nobin Udyokta                                                                        |          |                                                                                                                                                                                     |  |  |  |
|----------------------------------------------------------------------------------------------------------------|----------|-------------------------------------------------------------------------------------------------------------------------------------------------------------------------------------|--|--|--|
| Name