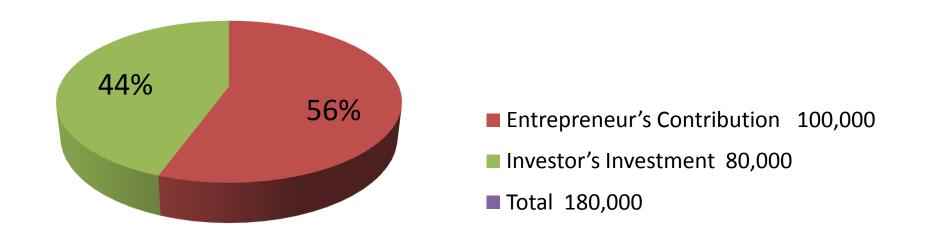

| i roposca riobili odyokta basiliess illio         |          |                                                                                                                                                                                                                                                                                                                         |  |  |
|---------------------------------------------------|----------|-------------------------------------------------------------------------------------------------------------------------------------------------------------------------------------------------------------------------------------------------------------------------------------------------------------------------|--|--|
| Business Name                                     | :        | LABIB DAIRY FARM                                                                                                                                                                                                                                                                                                        |  |  |
| Location                                          | :        | Muradpur, Kaliakoir, Gazipur                                                                                                                                                                                                                                                                                            |  |  |
| Total Investment in BDT                           | :        | BDT 180,000/-                                                                                                                                                                                                                                                                                                           |  |  |
| Financing                                         | <b>:</b> | Self BDT 100,000/-(from existing business) 56%                                                                                                                                                                                                                                                                          |  |  |
|                                                   |          | Required Investment BDT 80,000/-(as equity) 44%                                                                                                                                                                                                                                                                         |  |  |
| Present salary/drawings from business (estimates) | :        | BDT 2,500/-                                                                                                                                                                                                                                                                                                             |  |  |
| Proposed Salary                                   | :        | BDT 4,000/-                                                                                                                                                                                                                                                                                                             |  |  |
| Implementation                                    | :        | <ul> <li>She has two cow in her farm.</li> <li>Average daily milk production is 5 liter per day and price is BDT 55.</li> <li>The business is operating by entrepreneur. Existing no employee.</li> <li>The farm is owned.</li> <li>Collects goods from Kaliakoir.</li> <li>Agreed grace period is 3 months.</li> </ul> |  |  |

| Investment Breakdown |        |               |                 |     |               |                 |                   |
|----------------------|--------|---------------|-----------------|-----|---------------|-----------------|-------------------|
|                      | isting |               | Proposed        |     |               |                 |                   |
| Particulars          | Qty.   | Unit<br>Price | Amount<br>(BDT) | Qty | Unit<br>Price | Amount<br>(BDT) | Proposed<br>Total |
| Mik Cow              | 1      | 60000         | 60,000          | 1   | 80000         | 80,000          | 140,000           |
| Cow                  | 1      | 30000         | 30,000          | 0   | 0             | 0               | 30,000            |
| Calf                 | 1      | 10000         | 10,000          | 0   | 0             | 0               | 10,000            |
| Total                | 3      |               | 100,000         | 1   |               | 80,000          | 180,000           |