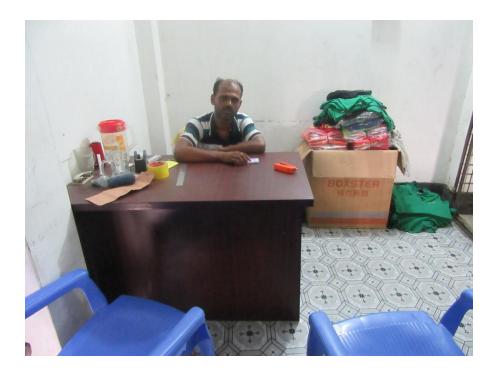

#### Proposed NU Business Name: M M G APPAREL



Project identification and prepared by: Md Nurul Islam, Kaliakoir Unit, Gazipur

Project verified by: Mizanur Rahman Patwary



| Brief Bio of The Proposed Nobin Udyokta                                                                                                                        |   |                                                                                                                                                                                                          |  |  |
|----------------------------------------------------------------------------------------------------------------------------------------------------------------|---|--------------------------------------------------------------------------------------------------------------------------------