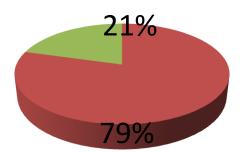

## **Proposed Nobin Udyokta Business Info**

| Business Name                                        | : | M M G APPAREL                                                                                                                                                                                                                                                                                                                                                                     |  |  |  |
|------------------------------------------------------|---|-----------------------------------------------------------------------------------------------------------------------------------------------------------------------------------------------------------------------------------------------------------------------------------------------------------------------------------------------------------------------------------|--|--|--|
| Location                                             | : | Rakhaliachala, Kaliakoir, Gazipur                                                                                                                                                                                                                                                                                                                                                 |  |  |  |
| Total Investment in BDT                              | : | BDT 485,000/-                                                                                                                                                                                                                                                                                                                                                                     |  |  |  |
| Financing                                            | : | Self BDT 385,000/-(from existing business) 79%<br>Required Investment BDT 100,000/-(as equity) 21%                                                                                                                                                                                                                                                                                |  |  |  |
| Present salary/drawings<br>from business (estimates) | : | BDT 5,000/-                                                                                                                                                                                                                                                                                                                                                                       |  |  |  |
| Proposed Salary                                      | : | BDT 5,000/-                                                                                                                                                                                                                                                                                                                                                                       |  |  |  |
| Implementation                                       | : | <ul> <li>The business is planned to be scaled up by investment in existing goods like; Cloths etc.</li> <li>Average 25% gain on sales.</li> <li>The business is operating by entrepreneur. Existing 3 employee.</li> <li>One employee will be appointed.</li> <li>The shop is rented.</li> <li>Collects goods from Konabari.</li> <li>Agreed grace period is 3 months.</li> </ul> |  |  |  |