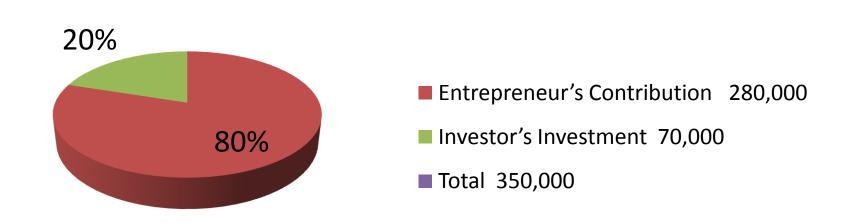

| Investment Breakdown |          |          |                |  |  |  |
|----------------------|----------|----------|----------------|--|--|--|
| Particulars          | Existing | Proposed | Proposed Total |  |  |  |
| , Sound box          | 160,000  | 0        | 160,000        |  |  |  |
| Power am set         | 60,000   | 0        | 60,000         |  |  |  |
| Mixer                | 15,000   | 0        | 15,000         |  |  |  |
| Maik                 | 9,000    | 0        | 9,000          |  |  |  |
| Maik set             | 16,000   | 0        | 16,000         |  |  |  |
| Smoke massin         | 20,000   | 0        | 20,000         |  |  |  |
| Mobile               | 0        | 40000    | 40,000         |  |  |  |
| others               | 0        | 30000    | 30,000         |  |  |  |
|                      | 0        | 0        | 0              |  |  |  |
| Total                | 280.000  | 70.000   | 350.000        |  |  |  |