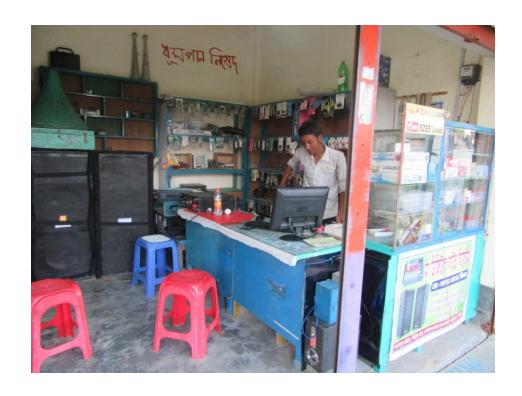

# Pictures

| Proposed Nobin Udyokta Business Info              |   |                                                                                                                                                                                                                                                                                                                                                                                             |  |  |
|---------------------------------------------------|---|---------------------------------------------------------------------------------------------------------------------------------------------------------------------------------------------------------------------------------------------------------------------------------------------------------------------------------------------------------------------------------------------|--|--|
| Business Name                                     | : | MURAD TELICOM                                                                                                                                                                                                                                                                                                                                                                               |  |  |
| Location                                          | : | Jamalpur bazar, Kaliakor ,Gazipur                                                                                                                                                                                                                                                                                                                                                           |  |  |
| Total Investment in BDT                           | : | BDT 350,000/-                                                                                                                                                                                                                                                                                                                                                                               |  |  |
| Financing                                         | : | Self BDT 2,80,000/- (from existing business) 80%                                                                                                                                                                                                                                                                                                                                            |  |  |
|                                                   |   | Required Investment BDT 70,000/- (as equity) 20%                                                                                                                                                                                                                                                                                                                                            |  |  |
| Present salary/drawings from business (estimates) | : | BDT 5,000                                                                                                                                                                                                                                                                                                                                                                                   |  |  |
| Proposed Salary                                   | : | BDT 5,000                                                                                                                                                                                                                                                                                                                                                                                   |  |  |
| Size of shop                                      | : | 10 ft x 10 ft= 100 square ft                                                                                                                                                                                                                                                                                                                                                                |  |  |
| Security of the shop                              | : | 50,000                                                                                                                                                                                                                                                                                                                                                                                      |  |  |
| Implementation                                    | : | <ul> <li>The business is planned to be scaled up by investment in existing goods like; ,Sab, , Maik set , Sound box etc .</li> <li>The business is operating by entrepreneur. Existing01 employee.</li> <li>After getting equity fund one employee will be appointed.</li> <li>The shop is rented.</li> <li>Collects goods from Dhaka.</li> <li>Agreed grace period is 3 months.</li> </ul> |  |  |