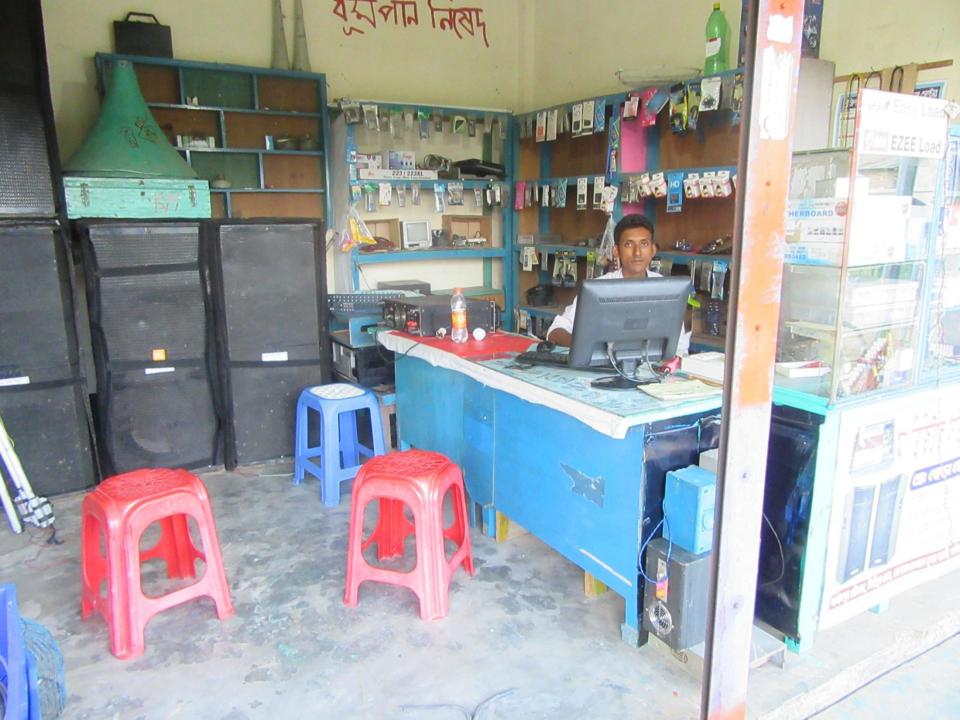

# Pictures

| Proposed Nobin Udyokta Business Info              |   |                                                                                                                                                                                                                                                                                                                                                                                             |  |  |
|---------------------------------------------------|---|---------------------------------------------------------------------------------------------------------------------------------------------------------------------------------------------------------------------------------------------------------------------------------------------------------------------------------------------------------------------------------------------|--|--|
| Business Name                                     | : | MURAD TELICOM                                                                                                                                                                                                                                                                                                                                                                               |  |  |
| Location                                          | : | Jamalpur bazar, Kaliakor ,Gazipur                                                                                                                                                                                                                                                                                                                                                           |  |  |
| Total Investment in BDT                           | : | BDT 350,000/-                                                                                                                                                                                                                                                                                                                                                                               |  |  |
| Financing                                         | : | Self BDT 2,80,000/- (from existing business) 80%                                                                                                                                                                                                                                                                                                                                            |  |  |
|                                                   |   | Required Investment BDT 70,000/- (as equity) 20%                                                                                                                                                                                                                                                                                                                                            |  |  |
| Present salary/drawings from business (estimates) | : | BDT 5,000                                                                                                                                                                                                                                                                                                                                                                                   |  |  |
| Proposed Salary                                   | : | BDT 5,000                                                                                                                                                                                                                                                                                                                                                                                   |  |  |
| Size of shop                                      | : | 10 ft x 10 ft= 100 square ft                                                                                                                                                                                                                                                                                                                                                                |  |  |
| Security of the shop                              | : | 50,000                                                                                                                                                                                                                                                                                                                                                                                      |  |  |
| Implementation                                    | : | <ul> <li>The business is planned to be scaled up by investment in existing goods like; ,Sab, , Maik set , Sound box etc .</li> <li>The business is operating by entrepreneur. Existing01 employee.</li> <li>After getting equity fund one employee will be appointed.</li> <li>The shop is rented.</li> <li>Collects goods from Dhaka.</li> <li>Agreed grace period is 3 months.</li> </ul> |  |  |