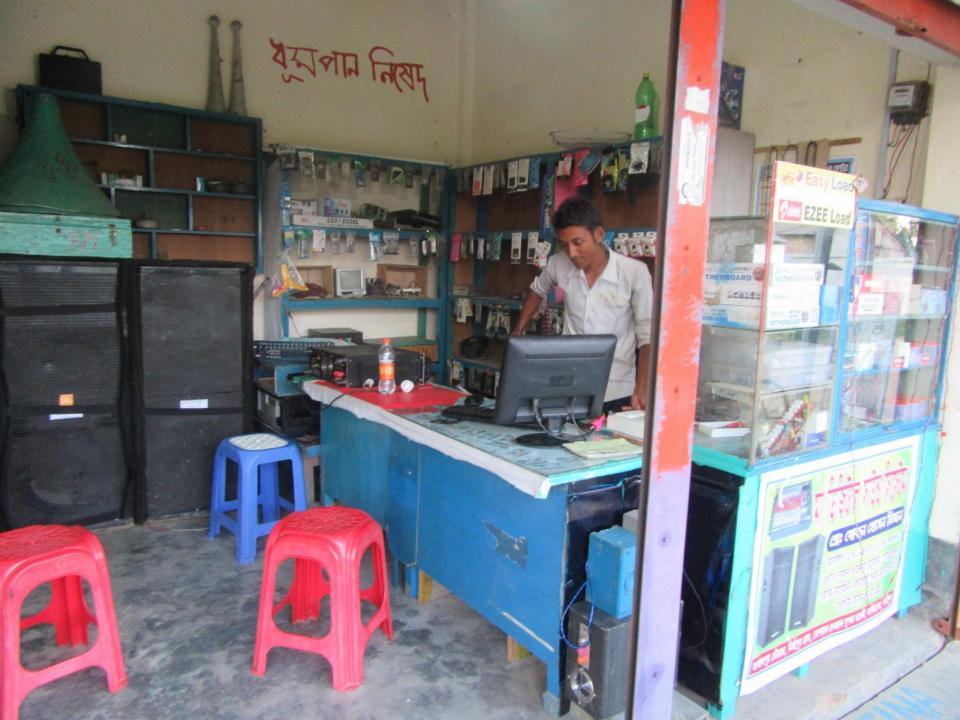

# Pictures

| Proposed Nobin Udyokta Business Info              |   |                                                                                                                                                                                                                                                                                                                                                                                             |  |  |
|---------------------------------------------------|---|---------------------------------------------------------------------------------------------------------------------------------------------------------------------------------------------------------------------------------------------------------------------------------------------------------------------------------------------------------------------------------------------|--|--|
| Business Name                                     | : | MURAD TELICOM                                                                                                                                                                                                                                                                                                                                                                               |  |  |
| Location                                          | : | Jamalpur bazar, Kaliakor ,Gazipur                                                                                                                                                                                                                                                                                                                                                           |  |  |
| Total Investment in BDT                           | : | BDT 350,000/-                                                                                                                                                                                                                                                                                                                                                                               |  |  |
| Financing                                         | : | Self BDT 2,80,000/- (from existing business) 80%                                                                                                                                                                                                                                                                                                                                            |  |  |
|                                                   |   | Required Investment BDT 70,000/- (as equity) 20%                                                                                                                                                                                                                                                                                                                                            |  |  |
| Present salary/drawings from business (estimates) | : | BDT 5,000                                                                                                                                                                                                                                                                                                                                                                                   |  |  |
| Proposed Salary                                   | : | BDT 5,000                                                                                                                                                                                                                                                                                                                                                                                   |  |  |
| Size of shop                                      | : | 10 ft x 10 ft= 100 square ft                                                                                                                                                                                                                                                                                                                                                                |  |  |
| Security of the shop                              | : | 50,000                                                                                                                                                                                                                                                                                                                                                                                      |  |  |
| Implementation                                    | : | <ul> <li>The business is planned to be scaled up by investment in existing goods like; ,Sab, , Maik set , Sound box etc .</li> <li>The business is operating by entrepreneur. Existing01 employee.</li> <li>After getting equity fund one employee will be appointed.</li> <li>The shop is rented.</li> <li>Collects goods from Dhaka.</li> <li>Agreed grace period is 3 months.</li> </ul> |  |  |