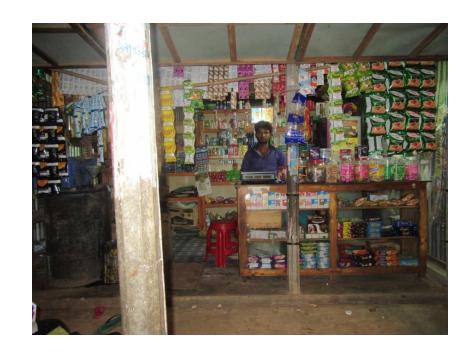

# Pictures

| Proposed Nobin Udyokta Business Info              |   |                                                                                                                                                                                                                                                                                                                                                                                                                                                               |  |  |
|---------------------------------------------------|---|---------------------------------------------------------------------------------------------------------------------------------------------------------------------------------------------------------------------------------------------------------------------------------------------------------------------------------------------------------------------------------------------------------------------------------------------------------------|--|--|
| Business Name                                     | : | SHOHEL VARIETY STORE                                                                                                                                                                                                                                                                                                                                                                                                                                          |  |  |
| Location                                          | : | Vill: Mouchak P.O: Mouchak, P.S: Kaliakor, Dist: Gazipur.                                                                                                                                                                                                                                                                                                                                                                                                     |  |  |
| Total Investment in BDT                           | : | BDT 165,000/-                                                                                                                                                                                                                                                                                                                                                                                                                                                 |  |  |
| Financing                                         | : | Self BDT 85,000/- (from existing business) 52%                                                                                                                                                                                                                                                                                                                                                                                                                |  |  |
|                                                   |   | Required Investment BDT 80,000/- (as equity) 48%                                                                                                                                                                                                                                                                                                                                                                                                              |  |  |
| Present salary/drawings from business (estimates) | : | BDT 5,000                                                                                                                                                                                                                                                                                                                                                                                                                                                     |  |  |
| Proposed Salary                                   | : | BDT 5,000                                                                                                                                                                                                                                                                                                                                                                                                                                                     |  |  |
| Size of shop                                      | : | 8ft x 14 ft= 112 square ft                                                                                                                                                                                                                                                                                                                                                                                                                                    |  |  |
| Security of the shop                              | : | -                                                                                                                                                                                                                                                                                                                                                                                                                                                             |  |  |
| Implementation                                    | : | <ul> <li>The business is planned to be scaled up by investment in existing goods like; Rice, Pulse, Soap, Soft drinks, Cosmetics etc.</li> <li>Average 15% gain on sales.</li> <li>The business is operating by entrepreneur. Existing no employee.</li> <li>After getting equity fund one employee will be appointed.</li> <li>Entrepreneur is owner of the shop.</li> <li>Collects goods from Company.</li> <li>Agreed grace period is 3 months.</li> </ul> |  |  |