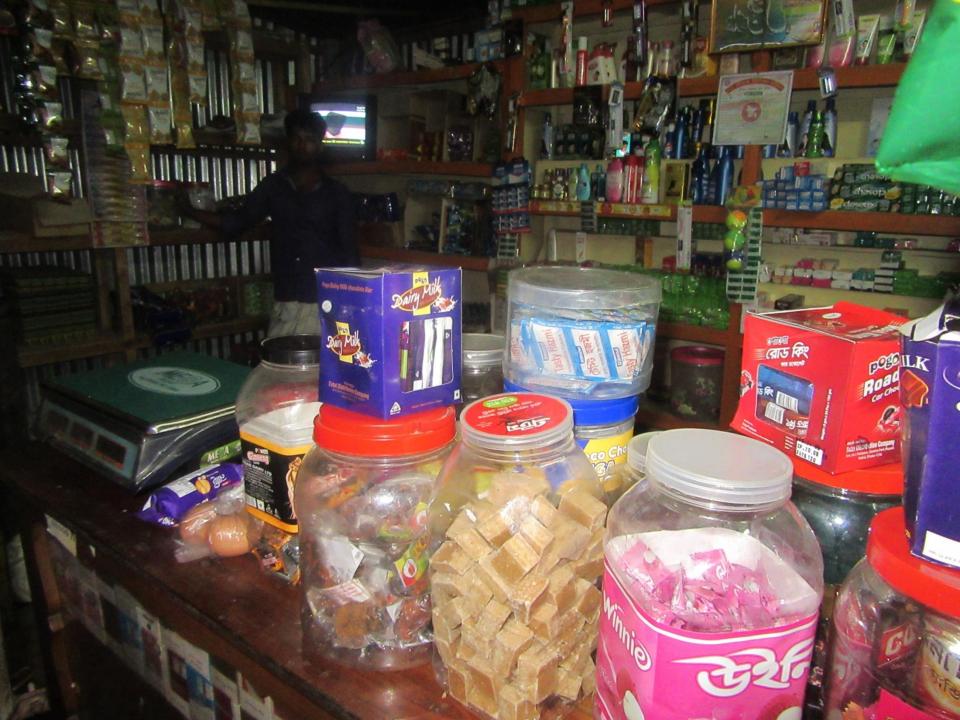

# Pictures

| Proposed Nobin Udyokta Business Info              |   |                                                                                                                                                                                                                                                                                                                                                                                                                                                               |  |  |
|---------------------------------------------------|---|---------------------------------------------------------------------------------------------------------------------------------------------------------------------------------------------------------------------------------------------------------------------------------------------------------------------------------------------------------------------------------------------------------------------------------------------------------------|--|--|
| Business Name                                     | : | SHOHEL VARIETY STORE                                                                                                                                                                                                                                                                                                                                                                                                                                          |  |  |
| Location                                          | : | Vill: Mouchak P.O: Mouchak, P.S: Kaliakor, Dist: Gazipur.                                                                                                                                                                                                                                                                                                                                                                                                     |  |  |
| Total Investment in BDT                           | : | BDT 165,000/-                                                                                                                                                                                                                                                                                                                                                                                                                                                 |  |  |
| Financing                                         | : | Self BDT 85,000/- (from existing business) 52%                                                                                                                                                                                                                                                                                                                                                                                                                |  |  |
|                                                   |   | Required Investment BDT 80,000/- (as equity) 48%                                                                                                                                                                                                                                                                                                                                                                                                              |  |  |
| Present salary/drawings from business (estimates) | : | BDT 5,000                                                                                                                                                                                                                                                                                                                                                                                                                                                     |  |  |
| Proposed Salary                                   | : | BDT 5,000                                                                                                                                                                                                                                                                                                                                                                                                                                                     |  |  |
| Size of shop                                      | : | 8ft x 14 ft= 112 square ft                                                                                                                                                                                                                                                                                                                                                                                                                                    |  |  |
| Security of the shop                              | : | -                                                                                                                                                                                                                                                                                                                                                                                                                                                             |  |  |
| Implementation                                    | : | <ul> <li>The business is planned to be scaled up by investment in existing goods like; Rice, Pulse, Soap, Soft drinks, Cosmetics etc.</li> <li>Average 15% gain on sales.</li> <li>The business is operating by entrepreneur. Existing no employee.</li> <li>After getting equity fund one employee will be appointed.</li> <li>Entrepreneur is owner of the shop.</li> <li>Collects goods from Company.</li> <li>Agreed grace period is 3 months.</li> </ul> |  |  |