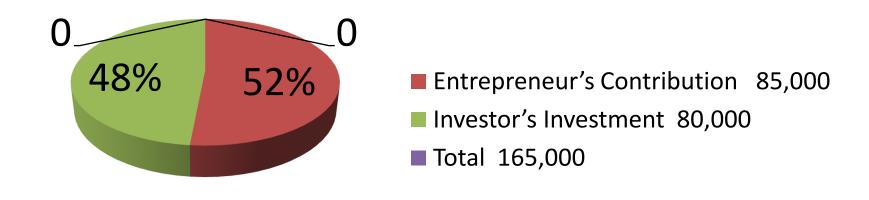

| Proposed Nobin Udyokta Business Info              |   |                                                                                                                                                                                                                                                                                                                                                                                                                                                               |  |  |
|---------------------------------------------------|---|---------------------------------------------------------------------------------------------------------------------------------------------------------------------------------------------------------------------------------------------------------------------------------------------------------------------------------------------------------------------------------------------------------------------------------------------------------------|--|--|
| Business Name                                     | : | SHOHEL VARIETY STORE                                                                                                                                                                                                                                                                                                                                                                                                                                          |  |  |
| Location                                          | : | Vill: Mouchak P.O: Mouchak, P.S: Kaliakor, Dist: Gazipur.                                                                                                                                                                                                                                                                                                                                                                                                     |  |  |
| Total Investment in BDT                           | : | BDT 165,000/-                                                                                                                                                                                                                                                                                                                                                                                                                                                 |  |  |
| Financing                                         | : | Self BDT 85,000/- (from existing business) 52%                                                                                                                                                                                                                                                                                                                                                                                                                |  |  |
|                                                   |   | Required Investment BDT 80,000/- (as equity) 48%                                                                                                                                                                                                                                                                                                                                                                                                              |  |  |
| Present salary/drawings from business (estimates) | : | BDT 5,000                                                                                                                                                                                                                                                                                                                                                                                                                                                     |  |  |
| Proposed Salary                                   | : | BDT 5,000                                                                                                                                                                                                                                                                                                                                                                                                                                                     |  |  |
| Size of shop                                      | : | 8ft x 14 ft= 112 square ft                                                                                                                                                                                                                                                                                                                                                                                                                                    |  |  |
| Security of the shop                              | : | -                                                                                                                                                                                                                                                                                                                                                                                                                                                             |  |  |
| Implementation                                    | : | <ul> <li>The business is planned to be scaled up by investment in existing goods like; Rice, Pulse, Soap, Soft drinks, Cosmetics etc.</li> <li>Average 15% gain on sales.</li> <li>The business is operating by entrepreneur. Existing no employee.</li> <li>After getting equity fund one employee will be appointed.</li> <li>Entrepreneur is owner of the shop.</li> <li>Collects goods from Company.</li> <li>Agreed grace period is 3 months.</li> </ul> |  |  |

| Investment Breakdown        |          |          |                |  |  |
|-----------------------------|----------|----------|----------------|--|--|
| Particulars                 | Existing | Proposed | Proposed Total |  |  |
| Rice (3x 1700)              | 5,100    | 51,000   | 56,100         |  |  |
| Soap (420*35)               | 14,700   | 0        | 14,700         |  |  |
| Coconut oil (50*110)        | 5,500    | 0        | 5,500          |  |  |
| Tooth past (70*90)          | 3,300    | 0        | 3,300          |  |  |
| Washing powder (60*35)      | 2,100    | 0        | 2,100          |  |  |
| Milk (65*35)                | 2,275    | 0        | 2,275          |  |  |
| Soft drinks (06 case x 420) | 2,520    |          | 2,520          |  |  |
| Soabain oil (100*90)        | 9,000    | 0        | 9,000          |  |  |
| Balb (15*220)               | 3,300    |          | 3,300          |  |  |
| Chips                       | 3,000    | 0        | 3,000          |  |  |
| Others                      | 34,205   | 29000    | 63205          |  |  |
| Total                       | 85,000   | 80,000   | 165,000        |  |  |