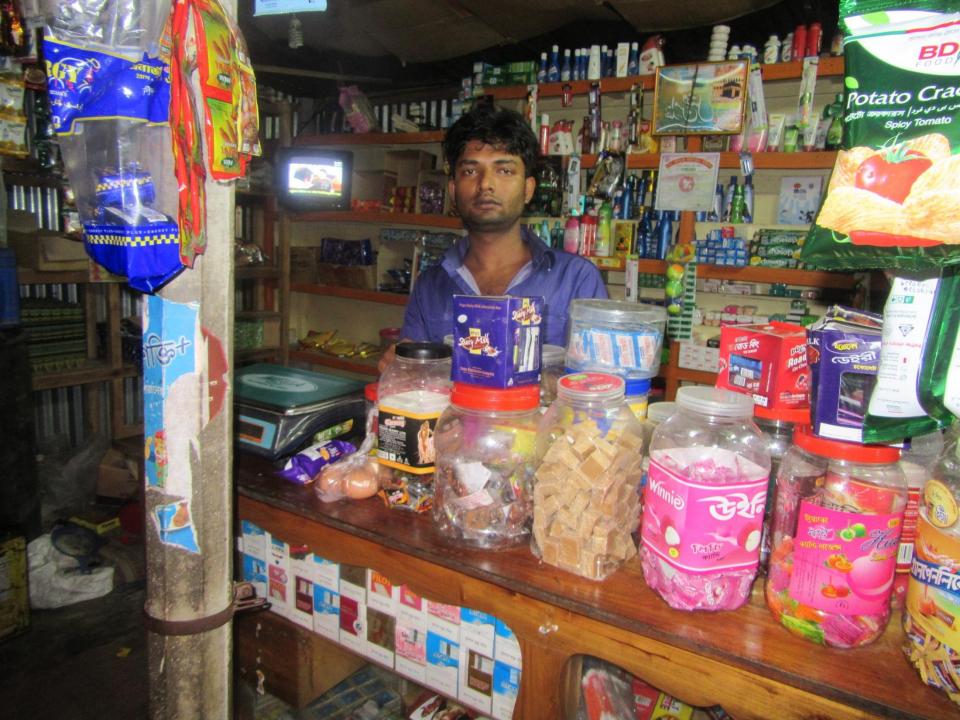

# Pictures

| Proposed Nobin Udyokta Business Info              |   |                                                                                                                                                                                                                                                                                                                                                                                                                                                               |  |  |
|---------------------------------------------------|---|---------------------------------------------------------------------------------------------------------------------------------------------------------------------------------------------------------------------------------------------------------------------------------------------------------------------------------------------------------------------------------------------------------------------------------------------------------------|--|--|
| Business Name                                     | : | SHOHEL VARIETY STORE                                                                                                                                                                                                                                                                                                                                                                                                                                          |  |  |
| Location                                          | : | Vill: Mouchak P.O: Mouchak, P.S: Kaliakor, Dist: Gazipur.                                                                                                                                                                                                                                                                                                                                                                                                     |  |  |
| Total Investment in BDT                           | : | BDT 165,000/-                                                                                                                                                                                                                                                                                                                                                                                                                                                 |  |  |
| Financing                                         | : | Self BDT 85,000/- (from existing business) 52%                                                                                                                                                                                                                                                                                                                                                                                                                |  |  |
|                                                   |   | Required Investment BDT 80,000/- (as equity) 48%                                                                                                                                                                                                                                                                                                                                                                                                              |  |  |
| Present salary/drawings from business (estimates) | : | BDT 5,000                                                                                                                                                                                                                                                                                                                                                                                                                                                     |  |  |
| Proposed Salary                                   | : | BDT 5,000                                                                                                                                                                                                                                                                                                                                                                                                                                                     |  |  |
| Size of shop                                      | : | 8ft x 14 ft= 112 square ft                                                                                                                                                                                                                                                                                                                                                                                                                                    |  |  |
| Security of the shop                              | : | -                                                                                                                                                                                                                                                                                                                                                                                                                                                             |  |  |
| Implementation                                    | : | <ul> <li>The business is planned to be scaled up by investment in existing goods like; Rice, Pulse, Soap, Soft drinks, Cosmetics etc.</li> <li>Average 15% gain on sales.</li> <li>The business is operating by entrepreneur. Existing no employee.</li> <li>After getting equity fund one employee will be appointed.</li> <li>Entrepreneur is owner of the shop.</li> <li>Collects goods from Company.</li> <li>Agreed grace period is 3 months.</li> </ul> |  |  |