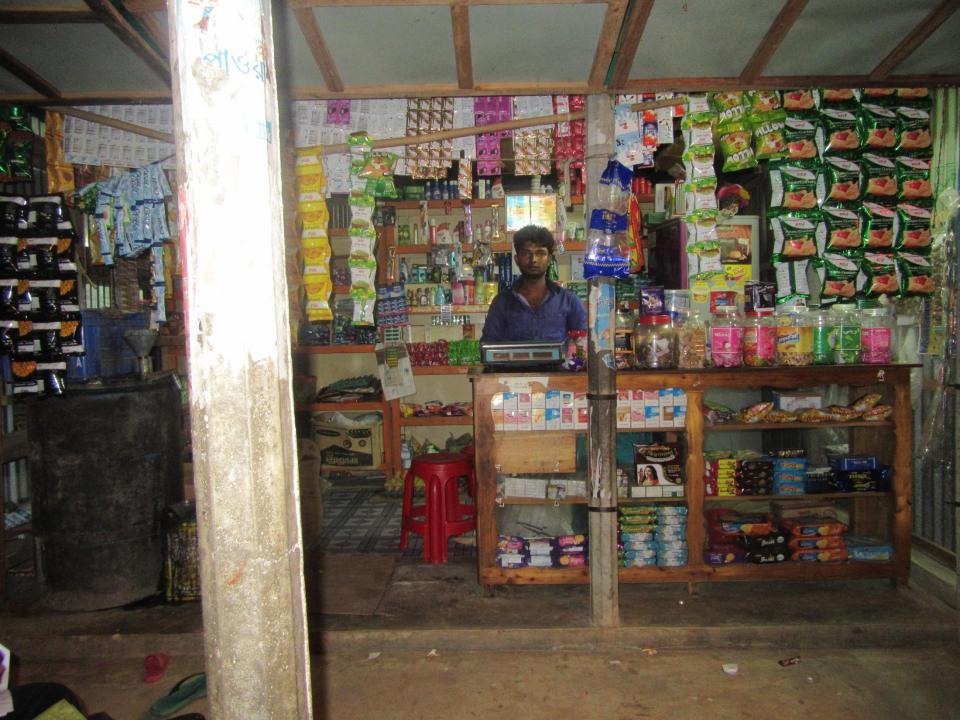

# Pictures

| Proposed Nobin Udyokta Business Info              |   |                                                                                                                                                                                                                                                                                                                                                                                                                                                               |  |  |
|---------------------------------------------------|---|---------------------------------------------------------------------------------------------------------------------------------------------------------------------------------------------------------------------------------------------------------------------------------------------------------------------------------------------------------------------------------------------------------------------------------------------------------------|--|--|
| Business Name                                     | : | SHOHEL VARIETY STORE                                                                                                                                                                                                                                                                                                                                                                                                                                          |  |  |
| Location                                          | : | Vill: Mouchak P.O: Mouchak, P.S: Kaliakor, Dist: Gazipur.                                                                                                                                                                                                                                                                                                                                                                                                     |  |  |
| Total Investment in BDT                           | : | BDT 165,000/-                                                                                                                                                                                                                                                                                                                                                                                                                                                 |  |  |
| Financing                                         | : | Self BDT 85,000/- (from existing business) 52%                                                                                                                                                                                                                                                                                                                                                                                                                |  |  |
|                                                   |   | Required Investment BDT 80,000/- (as equity) 48%                                                                                                                                                                                                                                                                                                                                                                                                              |  |  |
| Present salary/drawings from business (estimates) | : | BDT 5,000                                                                                                                                                                                                                                                                                                                                                                                                                                                     |  |  |
| Proposed Salary                                   | : | BDT 5,000                                                                                                                                                                                                                                                                                                                                                                                                                                                     |  |  |
| Size of shop                                      | : | 8ft x 14 ft= 112 square ft                                                                                                                                                                                                                                                                                                                                                                                                                                    |  |  |
| Security of the shop                              | : | -                                                                                                                                                                                                                                                                                                                                                                                                                                                             |  |  |
| Implementation                                    | : | <ul> <li>The business is planned to be scaled up by investment in existing goods like; Rice, Pulse, Soap, Soft drinks, Cosmetics etc.</li> <li>Average 15% gain on sales.</li> <li>The business is operating by entrepreneur. Existing no employee.</li> <li>After getting equity fund one employee will be appointed.</li> <li>Entrepreneur is owner of the shop.</li> <li>Collects goods from Company.</li> <li>Agreed grace period is 3 months.</li> </ul> |  |  |