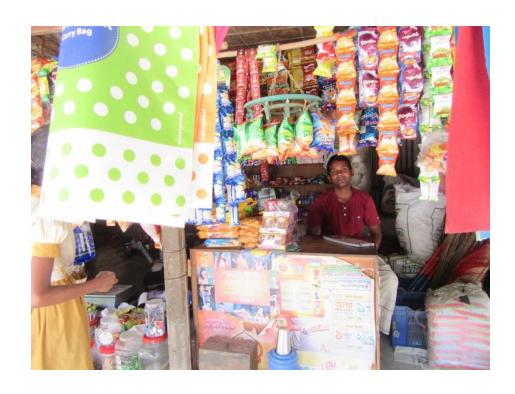

#### **Proposed NU Business Name: ZAKIR STORE**



Project identification and prepared by: Md Nurul Islam, Kaliakoir Unit, Gazipur

Project verified by: Mizanur Rahman Patwary



| Brief Bio of The Proposed Nobin Udyokta                                                                        |       |                                                                                                                                                                                    |  |  |  |
|----------------------------------------------------------------------------------------------------------------|-------|------------------------------------------------------------------------------------------------------------------------------------------------------------------------------------|--|--|--|
| Name