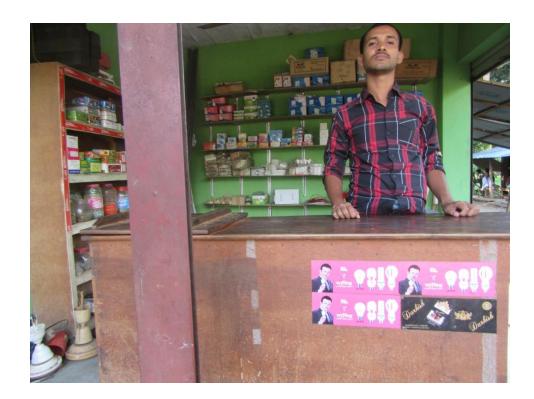

| Proposed Nobin Udyokta Business Info                 |   |                                                                                                                                                                                                                                                                                                                                                                                         |  |  |
|------------------------------------------------------|---|-----------------------------------------------------------------------------------------------------------------------------------------------------------------------------------------------------------------------------------------------------------------------------------------------------------------------------------------------------------------------------------------|--|--|
| Business Name                                        | : | JUWEL ELECTRIC & HARDWARE                                                                                                                                                                                                                                                                                                                                                               |  |  |
| Location                                             | : | Rakhalia Chala, Kalaikoir, Gazipur                                                                                                                                                                                                                                                                                                                                                      |  |  |
| Total Investment in BDT                              | : | BDT 165,000/-                                                                                                                                                                                                                                                                                                                                                                           |  |  |
| Financing                                            | : | Self BDT 85,000/-(from existing business) 52%<br>Required Investment BDT 80,000/-(as equity) 48%                                                                                                                                                                                                                                                                                        |  |  |
| Present salary/drawings<br>from business (estimates) | : | BDT 5,000/-                                                                                                                                                                                                                                                                                                                                                                             |  |  |
| Proposed Salary                                      | : | BDT 5,000/-                                                                                                                                                                                                                                                                                                                                                                             |  |  |
| Size of shop                                         | : | 13 ft x 13 ft = 169 square ft                                                                                                                                                                                                                                                                                                                                                           |  |  |
| Implementation                                       | : | <ul> <li>The business is planned to be scaled up by investment in existing goods like; Gang switch, Socket switch, Regulator, Handle, etc</li> <li>Average 20% gain on sale.</li> <li>The business is operating by entrepreneur. Existing no employee.</li> <li>The shop is own.</li> <li>Collects goods from Joydebpur, Kalaikoir</li> <li>Agreed grace period is 3 months.</li> </ul> |  |  |