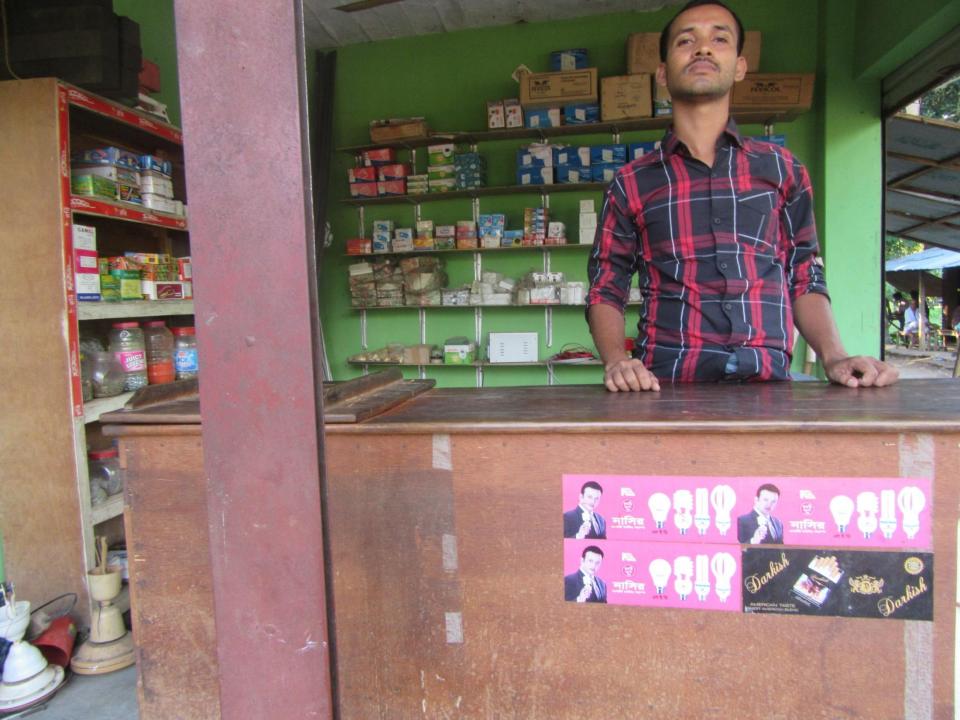

| Proposed Nobin Udyokta Business Info                 |   |                                                                                                                                                                                                                                                                                                                                                                                         |  |  |
|------------------------------------------------------|---|-----------------------------------------------------------------------------------------------------------------------------------------------------------------------------------------------------------------------------------------------------------------------------------------------------------------------------------------------------------------------------------------|--|--|
| Business Name                                        | : | JUWEL ELECTRIC & HARDWARE                                                                                                                                                                                                                                                                                                                                                               |  |  |
| Location                                             | : | Rakhalia Chala, Kalaikoir, Gazipur                                                                                                                                                                                                                                                                                                                                                      |  |  |
| Total Investment in BDT                              | : | BDT 165,000/-                                                                                                                                                                                                                                                                                                                                                                           |  |  |
| Financing                                            | : | Self BDT 85,000/-(from existing business) 52%<br>Required Investment BDT 80,000/-(as equity) 48%                                                                                                                                                                                                                                                                                        |  |  |
| Present salary/drawings<br>from business (estimates) | : | BDT 5,000/-                                                                                                                                                                                                                                                                                                                                                                             |  |  |
| Proposed Salary                                      | : | BDT 5,000/-                                                                                                                                                                                                                                                                                                                                                                             |  |  |
| Size of shop                                         | : | 13 ft x 13 ft = 169 square ft                                                                                                                                                                                                                                                                                                                                                           |  |  |
| Implementation                                       | : | <ul> <li>The business is planned to be scaled up by investment in existing goods like; Gang switch, Socket switch, Regulator, Handle, etc</li> <li>Average 20% gain on sale.</li> <li>The business is operating by entrepreneur. Existing no employee.</li> <li>The shop is own.</li> <li>Collects goods from Joydebpur, Kalaikoir</li> <li>Agreed grace period is 3 months.</li> </ul> |  |  |