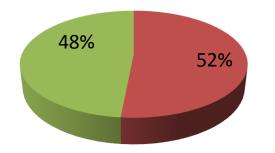

| Proposed Nobin Udyokta Business Info                 |   |                                                                                                                                                                                                                                                                                                                                                                                         |  |  |
|------------------------------------------------------|---|-----------------------------------------------------------------------------------------------------------------------------------------------------------------------------------------------------------------------------------------------------------------------------------------------------------------------------------------------------------------------------------------|--|--|
| Business Name                                        | : | JUWEL ELECTRIC & HARDWARE                                                                                                                                                                                                                                                                                                                                                               |  |  |
| Location                                             | : | Rakhalia Chala, Kalaikoir, Gazipur                                                                                                                                                                                                                                                                                                                                                      |  |  |
| Total Investment in BDT                              | : | BDT 165,000/-                                                                                                                                                                                                                                                                                                                                                                           |  |  |
| Financing                                            | : | Self BDT 85,000/-(from existing business) 52%<br>Required Investment BDT 80,000/-(as equity) 48%                                                                                                                                                                                                                                                                                        |  |  |
| Present salary/drawings<br>from business (estimates) | : | BDT 5,000/-                                                                                                                                                                                                                                                                                                                                                                             |  |  |
| Proposed Salary                                      | : | BDT 5,000/-                                                                                                                                                                                                                                                                                                                                                                             |  |  |
| Size of shop                                         | : | 13 ft x 13 ft = 169 square ft                                                                                                                                                                                                                                                                                                                                                           |  |  |
| Implementation                                       | : | <ul> <li>The business is planned to be scaled up by investment in existing goods like; Gang switch, Socket switch, Regulator, Handle, etc</li> <li>Average 20% gain on sale.</li> <li>The business is operating by entrepreneur. Existing no employee.</li> <li>The shop is own.</li> <li>Collects goods from Joydebpur, Kalaikoir</li> <li>Agreed grace period is 3 months.</li> </ul> |  |  |