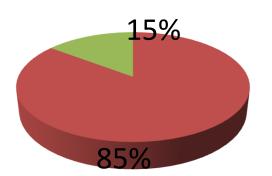

| Proposed Nobin Udyokta Business Info                 |   |                                                                                                                                                                                                                                                                                                                                                                                         |  |  |  |
|------------------------------------------------------|---|-----------------------------------------------------------------------------------------------------------------------------------------------------------------------------------------------------------------------------------------------------------------------------------------------------------------------------------------------------------------------------------------|--|--|--|
| Business Name                                        | : | APON TELECOM                                                                                                                                                                                                                                                                                                                                                                            |  |  |  |
| Location                                             | : | Chachaitara, Old Port, Madla, Shahajahanpur, Bogra                                                                                                                                                                                                                                                                                                                                      |  |  |  |
| Total Investment in BDT                              | : | BDT 545,000/-                                                                                                                                                                                                                                                                                                                                                                           |  |  |  |
| Financing                                            | : | Self BDT 465,000/-(from existing business) 85%<br>Required Investment BDT 80,000/-(as equity) 15%                                                                                                                                                                                                                                                                                       |  |  |  |
| Present salary/drawings<br>from business (estimates) | : | BDT 5,000/-                                                                                                                                                                                                                                                                                                                                                                             |  |  |  |
| Proposed Salary                                      | : | BDT 5,000/-                                                                                                                                                                                                                                                                                                                                                                             |  |  |  |
| Size of shop                                         | • | 10 ft x 8 ft= 80 square ft                                                                                                                                                                                                                                                                                                                                                              |  |  |  |
| Implementation                                       | : | <ul> <li>The business is planned to be scaled up by investment in existing goods; Mobile phone, Charger etc.</li> <li>Average 10% gain on sale.</li> <li>The business is operating by entrepreneur. Existing 1 employee.</li> <li>One employee will be appointed.</li> <li>The shop is rented.</li> <li>Collects goods from Bogra.</li> <li>Agreed grace period is 3 months.</li> </ul> |  |  |  |