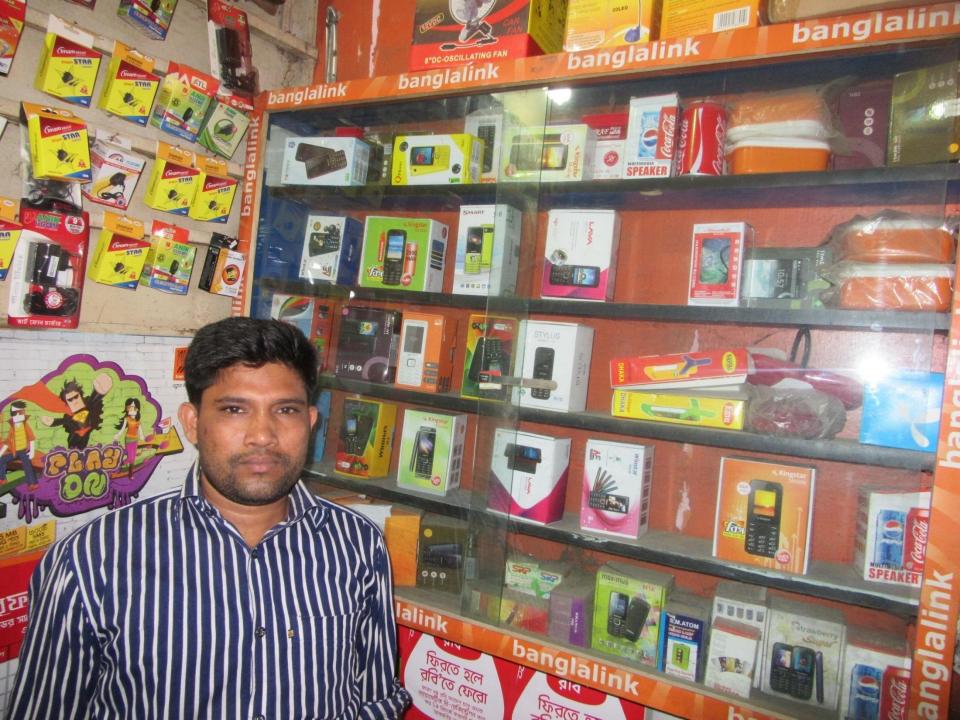

| Proposed Nobin Udyokta Business Info                 |   |                                                                                                                                                                                                                                                                                                                                                                                         |  |  |  |
|------------------------------------------------------|---|-----------------------------------------------------------------------------------------------------------------------------------------------------------------------------------------------------------------------------------------------------------------------------------------------------------------------------------------------------------------------------------------|--|--|--|
| Business Name                                        | : | APON TELECOM                                                                                                                                                                                                                                                                                                                                                                            |  |  |  |
| Location                                             | : | Chachaitara, Old Port, Madla, Shahajahanpur, Bogra                                                                                                                                                                                                                                                                                                                                      |  |  |  |
| Total Investment in BDT                              | : | BDT 545,000/-                                                                                                                                                                                                                                                                                                                                                                           |  |  |  |
| Financing                                            | : | Self BDT 465,000/-(from existing business) 85%<br>Required Investment BDT 80,000/-(as equity) 15%                                                                                                                                                                                                                                                                                       |  |  |  |
| Present salary/drawings<br>from business (estimates) | : | BDT 5,000/-                                                                                                                                                                                                                                                                                                                                                                             |  |  |  |
| Proposed Salary                                      | : | BDT 5,000/-                                                                                                                                                                                                                                                                                                                                                                             |  |  |  |
| Size of shop                                         | • | 10 ft x 8 ft= 80 square ft                                                                                                                                                                                                                                                                                                                                                              |  |  |  |
| Implementation                                       | : | <ul> <li>The business is planned to be scaled up by investment in existing goods; Mobile phone, Charger etc.</li> <li>Average 10% gain on sale.</li> <li>The business is operating by entrepreneur. Existing 1 employee.</li> <li>One employee will be appointed.</li> <li>The shop is rented.</li> <li>Collects goods from Bogra.</li> <li>Agreed grace period is 3 months.</li> </ul> |  |  |  |