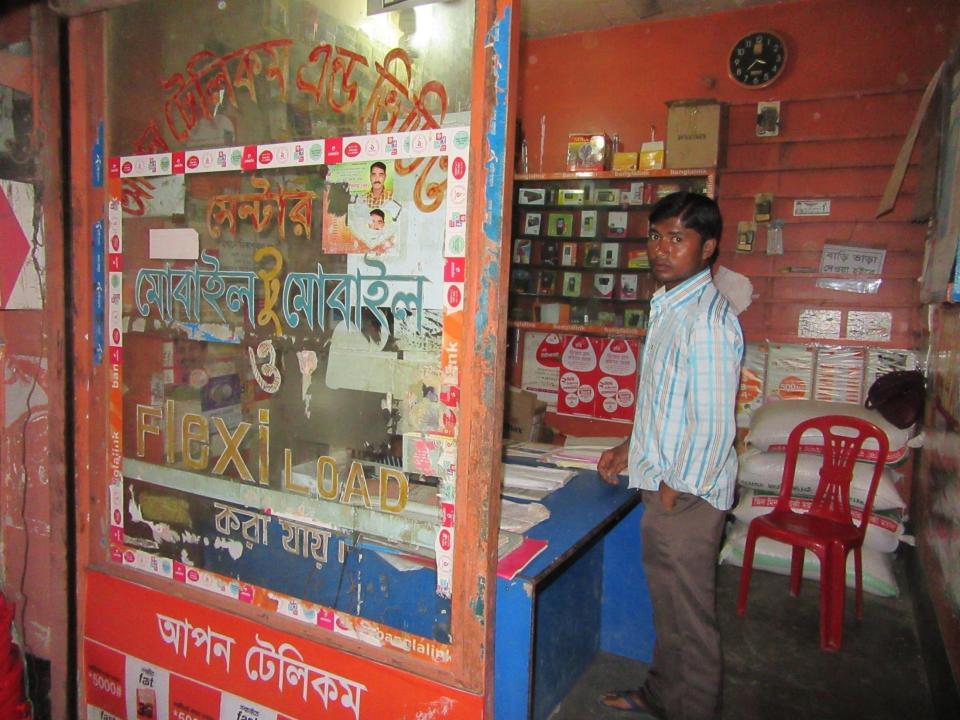

| Proposed Nobin Udyokta Business Info                 |   |                                                                                                                                                                                                                                                                                                                                                                                         |  |  |  |
|------------------------------------------------------|---|-----------------------------------------------------------------------------------------------------------------------------------------------------------------------------------------------------------------------------------------------------------------------------------------------------------------------------------------------------------------------------------------|--|--|--|
| Business Name                                        | : | APON TELECOM                                                                                                                                                                                                                                                                                                                                                                            |  |  |  |
| Location                                             | : | Chachaitara, Old Port, Madla, Shahajahanpur, Bogra                                                                                                                                                                                                                                                                                                                                      |  |  |  |
| Total Investment in BDT                              | : | BDT 545,000/-                                                                                                                                                                                                                                                                                                                                                                           |  |  |  |
| Financing                                            | : | Self BDT 465,000/-(from existing business) 85%<br>Required Investment BDT 80,000/-(as equity) 15%                                                                                                                                                                                                                                                                                       |  |  |  |
| Present salary/drawings<br>from business (estimates) | : | BDT 5,000/-                                                                                                                                                                                                                                                                                                                                                                             |  |  |  |
| Proposed Salary                                      | : | BDT 5,000/-                                                                                                                                                                                                                                                                                                                                                                             |  |  |  |
| Size of shop                                         | • | 10 ft x 8 ft= 80 square ft                                                                                                                                                                                                                                                                                                                                                              |  |  |  |
| Implementation                                       | : | <ul> <li>The business is planned to be scaled up by investment in existing goods; Mobile phone, Charger etc.</li> <li>Average 10% gain on sale.</li> <li>The business is operating by entrepreneur. Existing 1 employee.</li> <li>One employee will be appointed.</li> <li>The shop is rented.</li> <li>Collects goods from Bogra.</li> <li>Agreed grace period is 3 months.</li> </ul> |  |  |  |

Pictures

0025500 51

দোকান ভাড়া চুক্তি পত্ৰ

( in the light) (33) C

১ম পক্ষঃ মোছাঃ তাজমেরিনা বেগম , স্বামীঃ মৃত নাসির উদ্দিন মোভল

সাং-চাঁচাইতারা, পোঃ মাদলা, থানাঃ শাজাহানপুর, জেলা বঙড়া । ২য় পক্ষ মোঃ রেজাউল করিম পিতাঃ মোঃ আজিআর রহমান সাং ভাভার পাইকা পোঃ মাদলা, থানাঃ শাজাহানপুর,