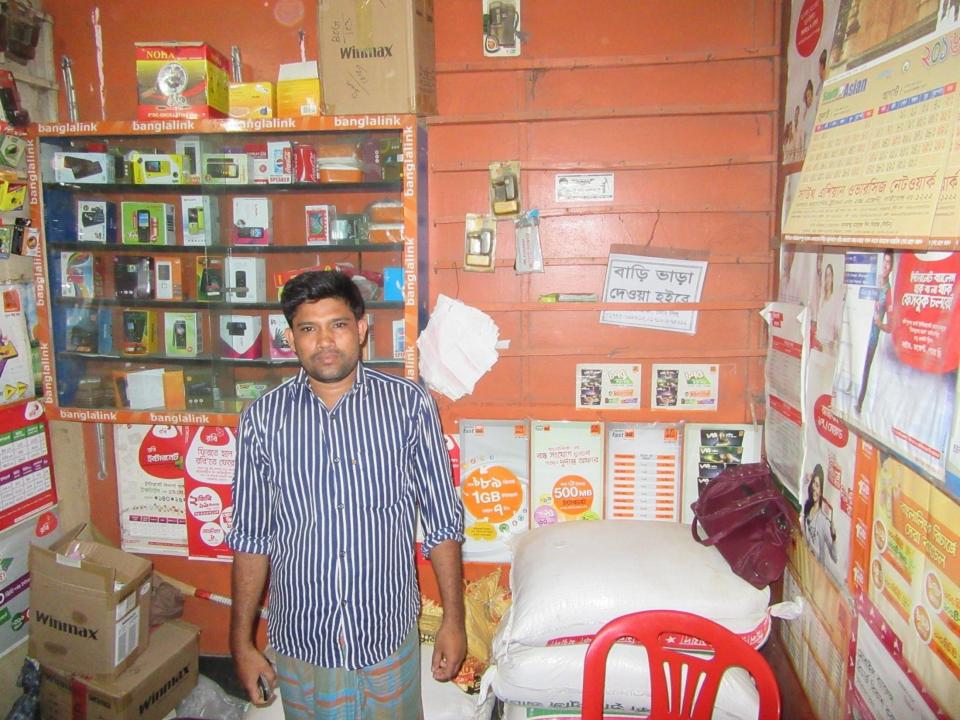

| Proposed Nobin Udyokta Business Info                 |   |                                                                                                                                                                                                                                                                                                                                                                                         |  |  |  |
|------------------------------------------------------|---|-----------------------------------------------------------------------------------------------------------------------------------------------------------------------------------------------------------------------------------------------------------------------------------------------------------------------------------------------------------------------------------------|--|--|--|
| Business Name                                        | : | APON TELECOM                                                                                                                                                                                                                                                                                                                                                                            |  |  |  |
| Location                                             | : | Chachaitara, Old Port, Madla, Shahajahanpur, Bogra                                                                                                                                                                                                                                                                                                                                      |  |  |  |
| Total Investment in BDT                              | : | BDT 545,000/-                                                                                                                                                                                                                                                                                                                                                                           |  |  |  |
| Financing                                            | : | Self BDT 465,000/-(from existing business) 85%<br>Required Investment BDT 80,000/-(as equity) 15%                                                                                                                                                                                                                                                                                       |  |  |  |
| Present salary/drawings<br>from business (estimates) | : | BDT 5,000/-                                                                                                                                                                                                                                                                                                                                                                             |  |  |  |
| Proposed Salary                                      | : | BDT 5,000/-                                                                                                                                                                                                                                                                                                                                                                             |  |  |  |
| Size of shop                                         | • | 10 ft x 8 ft= 80 square ft                                                                                                                                                                                                                                                                                                                                                              |  |  |  |
| Implementation                                       | : | <ul> <li>The business is planned to be scaled up by investment in existing goods; Mobile phone, Charger etc.</li> <li>Average 10% gain on sale.</li> <li>The business is operating by entrepreneur. Existing 1 employee.</li> <li>One employee will be appointed.</li> <li>The shop is rented.</li> <li>Collects goods from Bogra.</li> <li>Agreed grace period is 3 months.</li> </ul> |  |  |  |

Pictures

0025500 51

দোকান ভাড়া চুক্তি পত্ৰ

( in the light) (33) C

১ম পক্ষঃ মোছাঃ তাজমেরিনা বেগম , স্বামীঃ মৃত নাসির উদ্দিন মোভল

সাং-চাঁচাইতারা, পোঃ মাদলা, থানাঃ শাজাহানপুর, জেলা বঙড়া । ২য় পক্ষ মোঃ রেজাউল করিম পিতাঃ মোঃ আজিআর রহমান সাং ভাভার পাইকা পোঃ মাদলা, থানাঃ শাজাহানপুর,