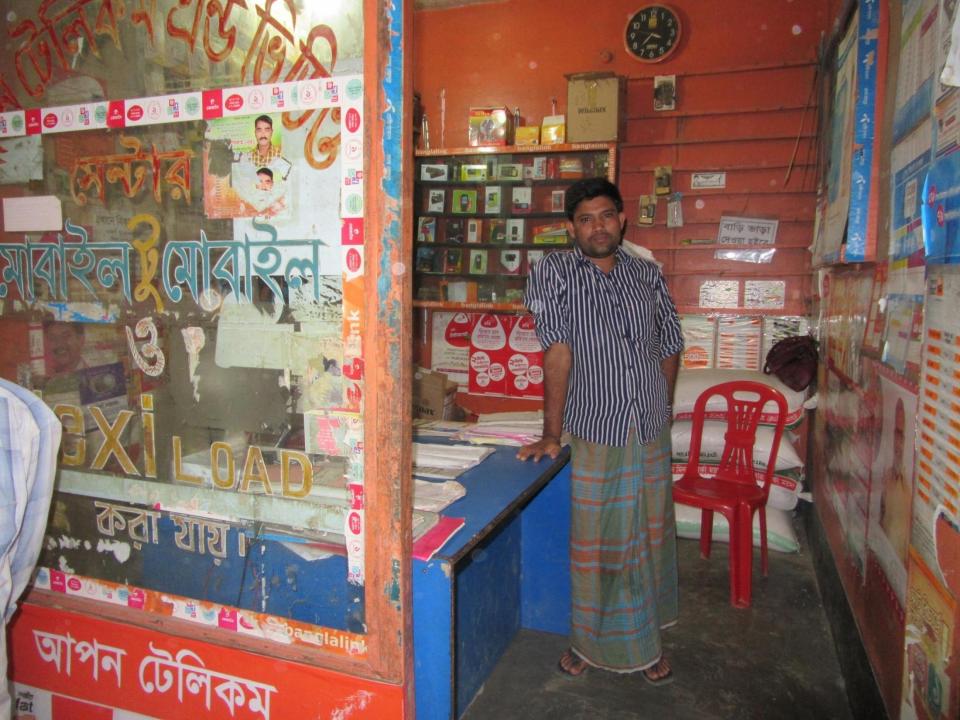

| Proposed Nobin Udyokta Business Info                 |   |                                                                                                                                                                                                                                                                                                                                                                                         |  |  |  |
|------------------------------------------------------|---|-----------------------------------------------------------------------------------------------------------------------------------------------------------------------------------------------------------------------------------------------------------------------------------------------------------------------------------------------------------------------------------------|--|--|--|
| Business Name                                        | : | APON TELECOM                                                                                                                                                                                                                                                                                                                                                                            |  |  |  |
| Location                                             | : | Chachaitara, Old Port, Madla, Shahajahanpur, Bogra                                                                                                                                                                                                                                                                                                                                      |  |  |  |
| Total Investment in BDT                              | : | BDT 545,000/-                                                                                                                                                                                                                                                                                                                                                                           |  |  |  |
| Financing                                            | : | Self BDT 465,000/-(from existing business) 85%<br>Required Investment BDT 80,000/-(as equity) 15%                                                                                                                                                                                                                                                                                       |  |  |  |
| Present salary/drawings<br>from business (estimates) | : | BDT 5,000/-                                                                                                                                                                                                                                                                                                                                                                             |  |  |  |
| Proposed Salary                                      | : | BDT 5,000/-                                                                                                                                                                                                                                                                                                                                                                             |  |  |  |
| Size of shop                                         | • | 10 ft x 8 ft= 80 square ft                                                                                                                                                                                                                                                                                                                                                              |  |  |  |
| Implementation                                       | : | <ul> <li>The business is planned to be scaled up by investment in existing goods; Mobile phone, Charger etc.</li> <li>Average 10% gain on sale.</li> <li>The business is operating by entrepreneur. Existing 1 employee.</li> <li>One employee will be appointed.</li> <li>The shop is rented.</li> <li>Collects goods from Bogra.</li> <li>Agreed grace period is 3 months.</li> </ul> |  |  |  |

Pictures

0025500 51

দোকান ভাড়া চুক্তি পত্ৰ

( in the light) (33) C

১ম পক্ষঃ মোছাঃ তাজমেরিনা বেগম , স্বামীঃ মৃত নাসির উদ্দিন মোভল

সাং-চাঁচাইতারা, পোঃ মাদলা, থানাঃ শাজাহানপুর, জেলা বঙড়া । ২য় পক্ষ মোঃ রেজাউল করিম পিতাঃ মোঃ আজিআর রহমান সাং ভাভার পাইকা পোঃ মাদলা, থানাঃ শাজাহানপুর,