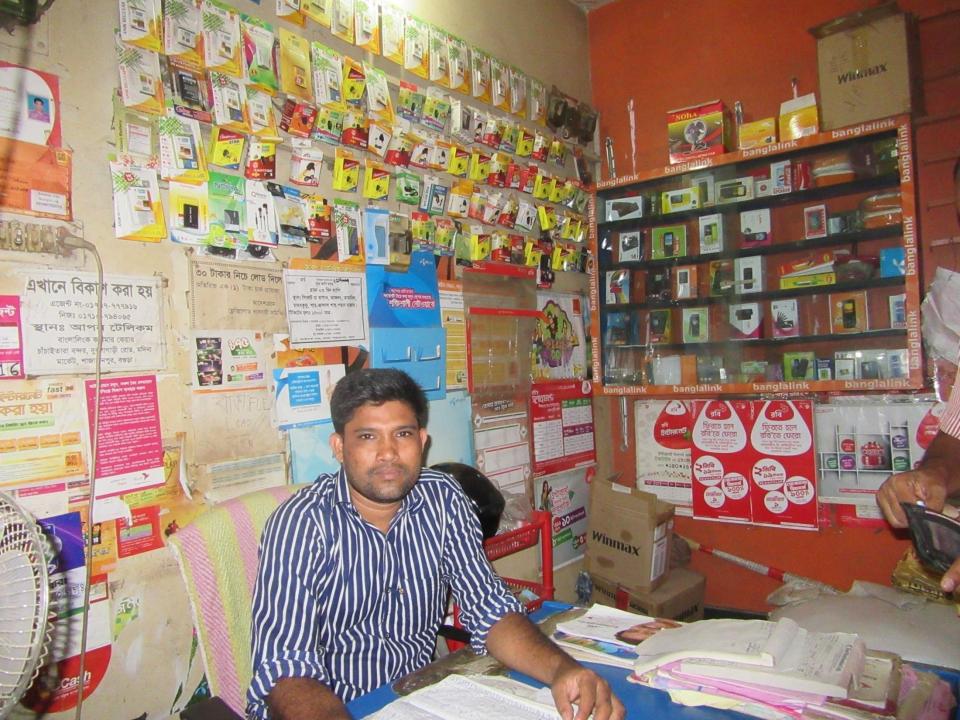

| Proposed Nobin Udyokta Business Info                 |   |                                                                                                                                                                                                                                                                                                                                                                                         |  |  |  |
|------------------------------------------------------|---|-----------------------------------------------------------------------------------------------------------------------------------------------------------------------------------------------------------------------------------------------------------------------------------------------------------------------------------------------------------------------------------------|--|--|--|
| Business Name                                        | : | APON TELECOM                                                                                                                                                                                                                                                                                                                                                                            |  |  |  |
| Location                                             | : | Chachaitara, Old Port, Madla, Shahajahanpur, Bogra                                                                                                                                                                                                                                                                                                                                      |  |  |  |
| Total Investment in BDT                              | : | BDT 545,000/-                                                                                                                                                                                                                                                                                                                                                                           |  |  |  |
| Financing                                            | : | Self BDT 465,000/-(from existing business) 85%<br>Required Investment BDT 80,000/-(as equity) 15%                                                                                                                                                                                                                                                                                       |  |  |  |
| Present salary/drawings<br>from business (estimates) | : | BDT 5,000/-                                                                                                                                                                                                                                                                                                                                                                             |  |  |  |
| Proposed Salary                                      | : | BDT 5,000/-                                                                                                                                                                                                                                                                                                                                                                             |  |  |  |
| Size of shop                                         | • | 10 ft x 8 ft= 80 square ft                                                                                                                                                                                                                                                                                                                                                              |  |  |  |
| Implementation                                       | : | <ul> <li>The business is planned to be scaled up by investment in existing goods; Mobile phone, Charger etc.</li> <li>Average 10% gain on sale.</li> <li>The business is operating by entrepreneur. Existing 1 employee.</li> <li>One employee will be appointed.</li> <li>The shop is rented.</li> <li>Collects goods from Bogra.</li> <li>Agreed grace period is 3 months.</li> </ul> |  |  |  |