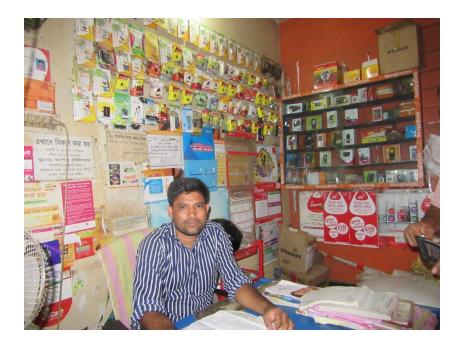

| Proposed Nobin Udyokta Business Info                 |   |                                                                                                                                                                                                                                                                                                                                                                                         |  |  |  |
|------------------------------------------------------|---|-----------------------------------------------------------------------------------------------------------------------------------------------------------------------------------------------------------------------------------------------------------------------------------------------------------------------------------------------------------------------------------------|--|--|--|
| Business Name                                        | : | APON TELECOM                                                                                                                                                                                                                                                                                                                                                                            |  |  |  |
| Location                                             | : | Chachaitara, Old Port, Madla, Shahajahanpur, Bogra                                                                                                                                                                                                                                                                                                                                      |  |  |  |
| Total Investment in BDT                              | : | BDT 545,000/-                                                                                                                                                                                                                                                                                                                                                                           |  |  |  |
| Financing                                            | : | Self BDT 465,000/-(from existing business) 85%<br>Required Investment BDT 80,000/-(as equity) 15%                                                                                                                                                                                                                                                                                       |  |  |  |
| Present salary/drawings<br>from business (estimates) | : | BDT 5,000/-                                                                                                                                                                                                                                                                                                                                                                             |  |  |  |
| Proposed Salary                                      | : | BDT 5,000/-                                                                                                                                                                                                                                                                                                                                                                             |  |  |  |
| Size of shop                                         | • | 10 ft x 8 ft= 80 square ft                                                                                                                                                                                                                                                                                                                                                              |  |  |  |
| Implementation                                       | : | <ul> <li>The business is planned to be scaled up by investment in existing goods; Mobile phone, Charger etc.</li> <li>Average 10% gain on sale.</li> <li>The business is operating by entrepreneur. Existing 1 employee.</li> <li>One employee will be appointed.</li> <li>The shop is rented.</li> <li>Collects goods from Bogra.</li> <li>Agreed grace period is 3 months.</li> </ul> |  |  |  |