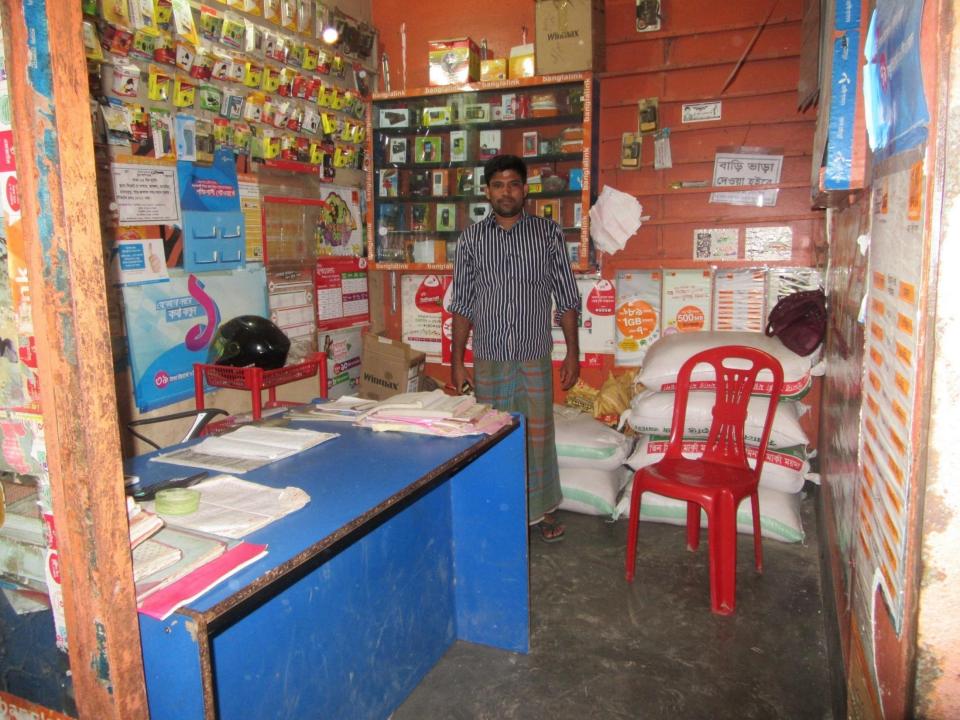

| Proposed Nobin Udyokta Business Info                 |   |                                                                                                                                                                                                                                                                                                                                                                                         |  |  |  |
|------------------------------------------------------|---|-----------------------------------------------------------------------------------------------------------------------------------------------------------------------------------------------------------------------------------------------------------------------------------------------------------------------------------------------------------------------------------------|--|--|--|
| Business Name                                        | : | APON TELECOM                                                                                                                                                                                                                                                                                                                                                                            |  |  |  |
| Location                                             | : | Chachaitara, Old Port, Madla, Shahajahanpur, Bogra                                                                                                                                                                                                                                                                                                                                      |  |  |  |
| Total Investment in BDT                              | : | BDT 545,000/-                                                                                                                                                                                                                                                                                                                                                                           |  |  |  |
| Financing                                            | : | Self BDT 465,000/-(from existing business) 85%<br>Required Investment BDT 80,000/-(as equity) 15%                                                                                                                                                                                                                                                                                       |  |  |  |
| Present salary/drawings<br>from business (estimates) | : | BDT 5,000/-                                                                                                                                                                                                                                                                                                                                                                             |  |  |  |
| Proposed Salary                                      | : | BDT 5,000/-                                                                                                                                                                                                                                                                                                                                                                             |  |  |  |
| Size of shop                                         | • | 10 ft x 8 ft= 80 square ft                                                                                                                                                                                                                                                                                                                                                              |  |  |  |
| Implementation                                       | : | <ul> <li>The business is planned to be scaled up by investment in existing goods; Mobile phone, Charger etc.</li> <li>Average 10% gain on sale.</li> <li>The business is operating by entrepreneur. Existing 1 employee.</li> <li>One employee will be appointed.</li> <li>The shop is rented.</li> <li>Collects goods from Bogra.</li> <li>Agreed grace period is 3 months.</li> </ul> |  |  |  |

Pictures

0025500 51

দোকান ভাড়া চুক্তি পত্ৰ

( in the light) (33) C

১ম পক্ষঃ মোছাঃ তাজমেরিনা বেগম , স্বামীঃ মৃত নাসির উদ্দিন মোভল

সাং-চাঁচাইতারা, পোঃ মাদলা, থানাঃ শাজাহানপুর, জেলা বঙড়া । ২য় পক্ষ মোঃ রেজাউল করিম পিতাঃ মোঃ আজিআর রহমান সাং ভাভার পাইকা পোঃ মাদলা, থানাঃ শাজাহানপুর,