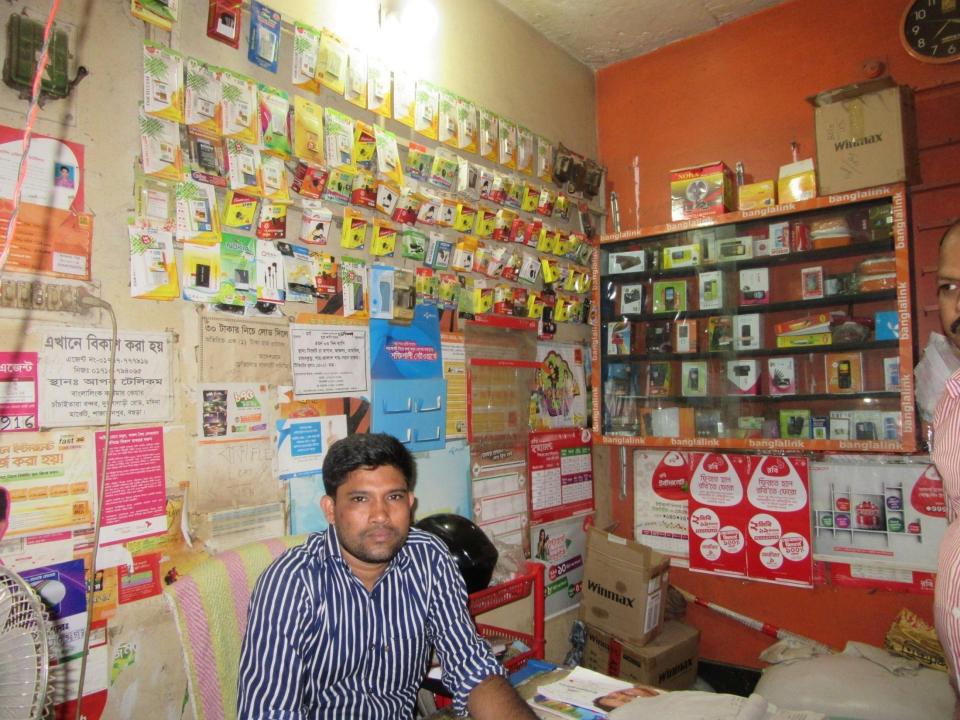

| Proposed Nobin Udyokta Business Info                 |   |                                                                                                                                                                                                                                                                                                                                                                                         |  |  |  |
|------------------------------------------------------|---|-----------------------------------------------------------------------------------------------------------------------------------------------------------------------------------------------------------------------------------------------------------------------------------------------------------------------------------------------------------------------------------------|--|--|--|
| Business Name                                        | : | APON TELECOM                                                                                                                                                                                                                                                                                                                                                                            |  |  |  |
| Location                                             | : | Chachaitara, Old Port, Madla, Shahajahanpur, Bogra                                                                                                                                                                                                                                                                                                                                      |  |  |  |
| Total Investment in BDT                              | : | BDT 545,000/-                                                                                                                                                                                                                                                                                                                                                                           |  |  |  |
| Financing                                            | : | Self BDT 465,000/-(from existing business) 85%<br>Required Investment BDT 80,000/-(as equity) 15%                                                                                                                                                                                                                                                                                       |  |  |  |
| Present salary/drawings<br>from business (estimates) | : | BDT 5,000/-                                                                                                                                                                                                                                                                                                                                                                             |  |  |  |
| Proposed Salary                                      | : | BDT 5,000/-                                                                                                                                                                                                                                                                                                                                                                             |  |  |  |
| Size of shop                                         | • | 10 ft x 8 ft= 80 square ft                                                                                                                                                                                                                                                                                                                                                              |  |  |  |
| Implementation                                       | : | <ul> <li>The business is planned to be scaled up by investment in existing goods; Mobile phone, Charger etc.</li> <li>Average 10% gain on sale.</li> <li>The business is operating by entrepreneur. Existing 1 employee.</li> <li>One employee will be appointed.</li> <li>The shop is rented.</li> <li>Collects goods from Bogra.</li> <li>Agreed grace period is 3 months.</li> </ul> |  |  |  |