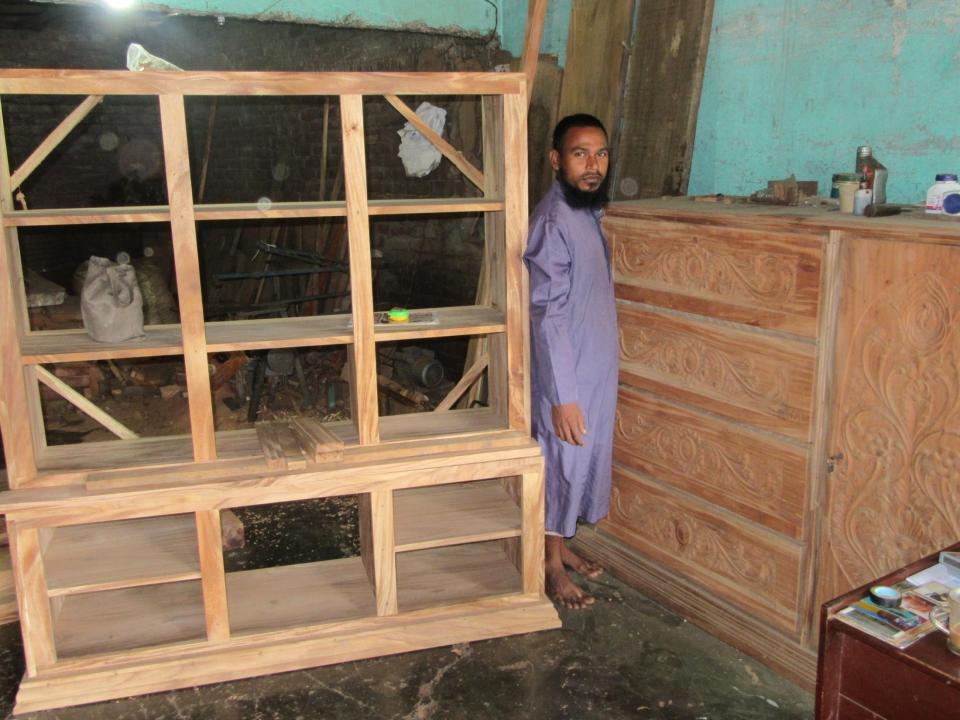

# Pictures

MINSIN

Fred Errin Der

গণপ্রজাতন্ত্রী বাংলাদেশ সরকার Government of the Peoples' Republic of Bangladesh NATIONAL ID CARD / জাতীয় পরিচয় পত্র

নাম: নোঃ এরশান আলী

Name: Md. Arsad Ali

পিতা: মোঃ মোসলেম প্রামানিক