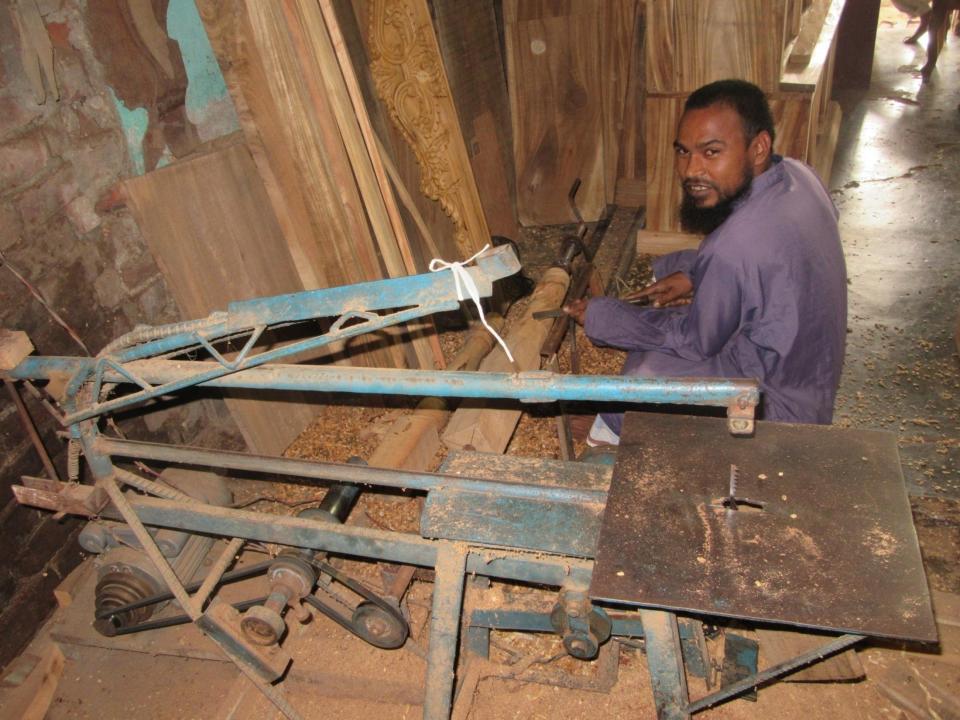

# Pictures

MINSIN

Fred Errin Der

গণপ্রজাতন্ত্রী বাংলাদেশ সরকার Government of the Peoples' Republic of Bangladesh NATIONAL ID CARD / জাতীয় পরিচয় পত্র

নাম: নোঃ এরশান আলী

Name: Md. Arsad Ali

পিতা: মোঃ মোসলেম প্রামানিক