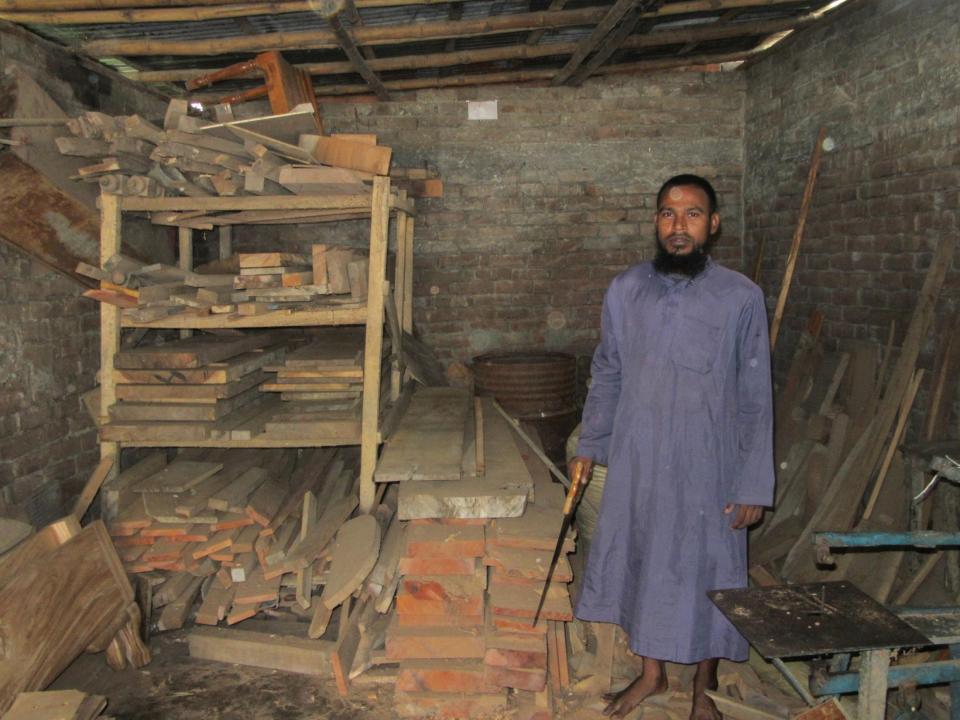

# Pictures

MINSIN

Fred Errin Der

গণপ্রজাতন্ত্রী বাংলাদেশ সরকার Government of the Peoples' Republic of Bangladesh NATIONAL ID CARD / জাতীয় পরিচয় পত্র

নাম: নোঃ এরশান আলী

Name: Md. Arsad Ali

পিতা: মোঃ মোসলেম প্রামানিক