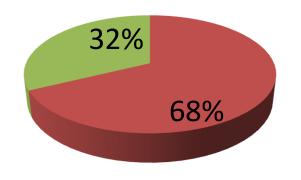

| Proposed Nobin Udyokta Business Info              |   |                                                                                                                                                                                                                                                                                                                                                                                                                 |  |
|---------------------------------------------------|---|-----------------------------------------------------------------------------------------------------------------------------------------------------------------------------------------------------------------------------------------------------------------------------------------------------------------------------------------------------------------------------------------------------------------|--|
| Business Name                                     | : | AL MOMIN FURNITURE                                                                                                                                                                                                                                                                                                                                                                                              |  |
| Location                                          | : | Majhira, Shahjanpur, bugra                                                                                                                                                                                                                                                                                                                                                                                      |  |
| Total Investment in BDT                           | : | BDT 310,000/-                                                                                                                                                                                                                                                                                                                                                                                                   |  |
| Financing                                         | : | Self BDT 210,000/-(from existing business) 68%  Required Investment BDT 100,000/-(as equity) 32%                                                                                                                                                                                                                                                                                                                |  |
| Present salary/drawings from business (estimates) | : |                                                                                                                                                                                                                                                                                                                                                                                                                 |  |
| Proposed Salary                                   | : | BDT 5,000/-                                                                                                                                                                                                                                                                                                                                                                                                     |  |
| Size of shop                                      | : | 35 ft x 12 ft= 420 square ft                                                                                                                                                                                                                                                                                                                                                                                    |  |
| Security of the shop                              | : | BDT 20,000/-                                                                                                                                                                                                                                                                                                                                                                                                    |  |
| Implementation                                    | : | <ul> <li>The business is planned to be scaled up by investment in existing goods like; Furniture etc.</li> <li>Average 35% gain on sale.</li> <li>The business is operating by entrepreneur. Existing 1 employees.</li> <li>After getting equity fund 1 employee will be appointed</li> <li>The shop is rented.</li> <li>Collects goods from Local market.</li> <li>Agreed grace period is 3 months.</li> </ul> |  |