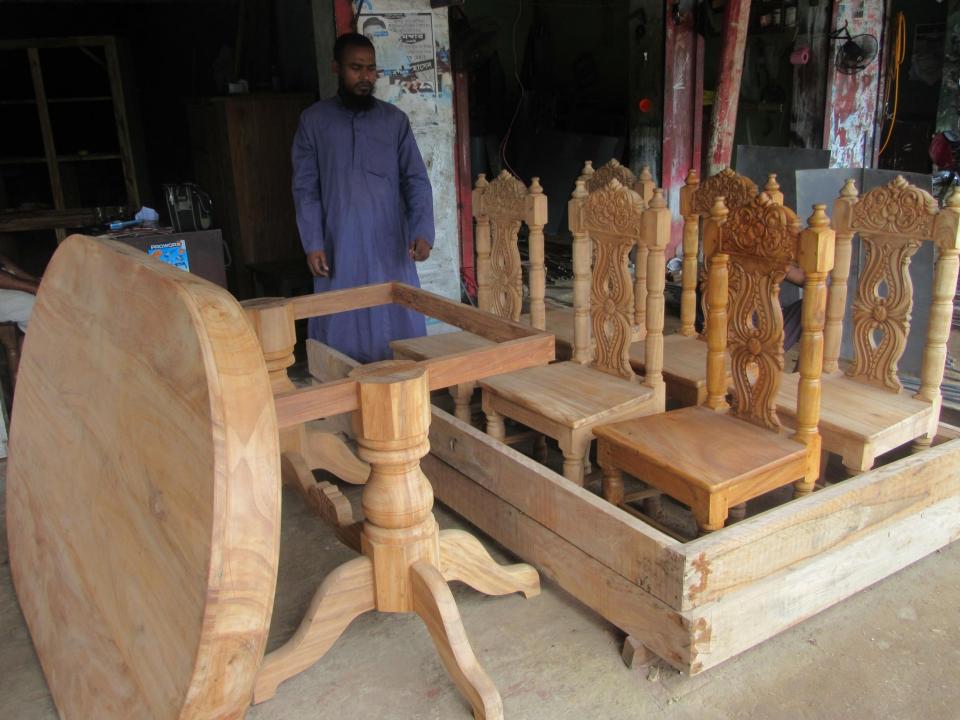

# Pictures

MINSIN

Fred Errin Der

গণপ্রজাতন্ত্রী বাংলাদেশ সরকার Government of the Peoples' Republic of Bangladesh NATIONAL ID CARD / জাতীয় পরিচয় পত্র

নাম: নোঃ এরশান আলী

Name: Md. Arsad Ali

পিতা: মোঃ মোসলেম প্রামানিক