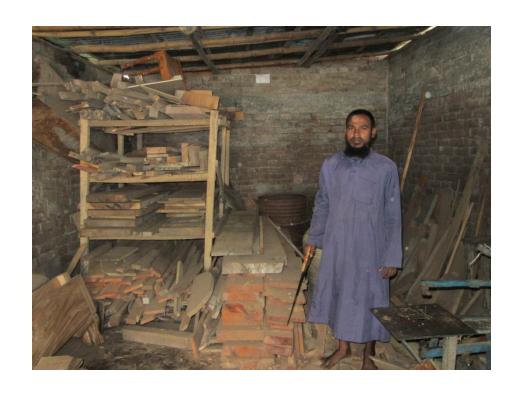

# Pictures

MINSIN

Fred Errin Der

গণপ্রজাতন্ত্রী বাংলাদেশ সরকার Government of the Peoples' Republic of Bangladesh NATIONAL ID CARD / জাতীয় পরিচয় পত্র

নাম: নোঃ এরশান আলী

Name: Md. Arsad Ali

পিতা: মোঃ মোসলেম প্রামানিক