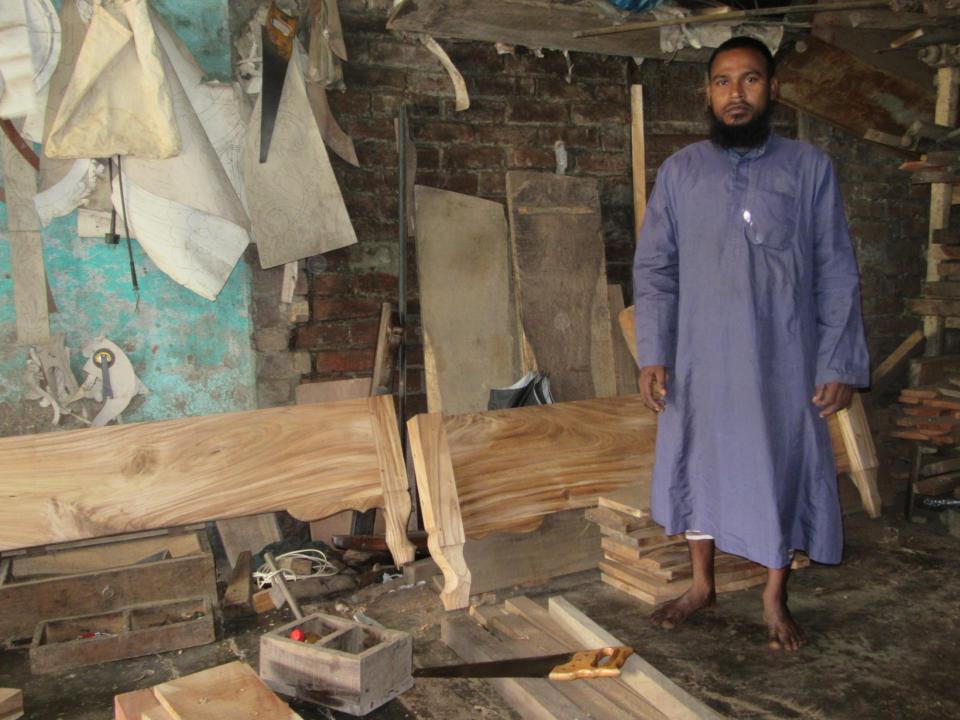

# Pictures

MINSIN

Fred Errin Der

গণপ্রজাতন্ত্রী বাংলাদেশ সরকার Government of the Peoples' Republic of Bangladesh NATIONAL ID CARD / জাতীয় পরিচয় পত্র

নাম: নোঃ এরশান আলী

Name: Md. Arsad Ali

পিতা: মোঃ মোসলেম প্রামানিক