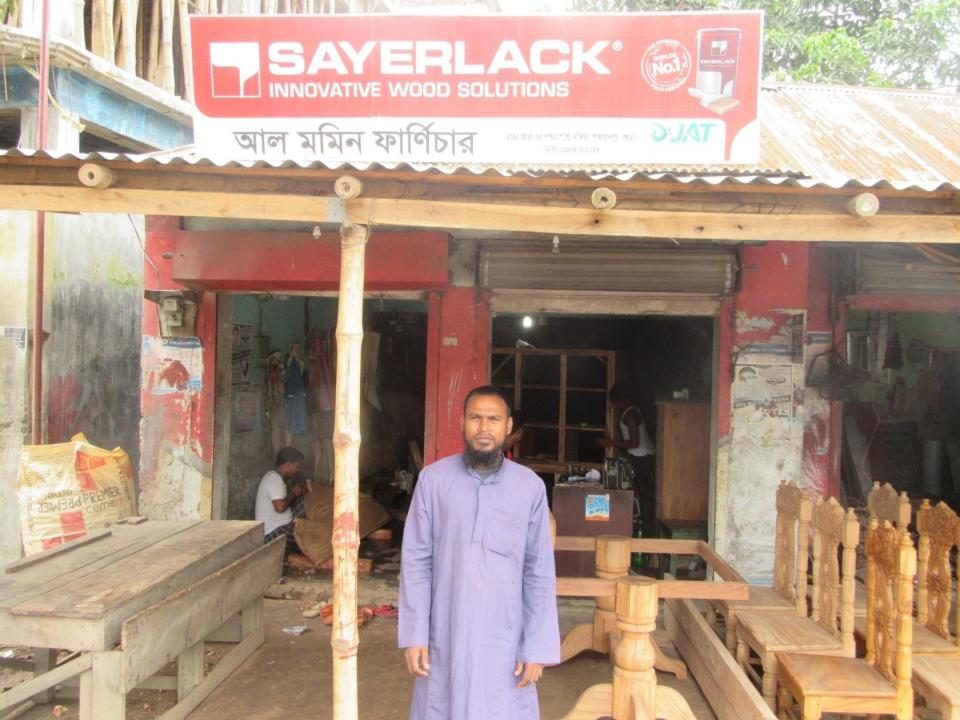

# Pictures

MINSIN

Fred Errin Der

গণপ্রজাতন্ত্রী বাংলাদেশ সরকার Government of the Peoples' Republic of Bangladesh NATIONAL ID CARD / জাতীয় পরিচয় পত্র

নাম: নোঃ এরশান আলী

Name: Md. Arsad Ali

পিতা: মোঃ মোসলেম প্রামানিক