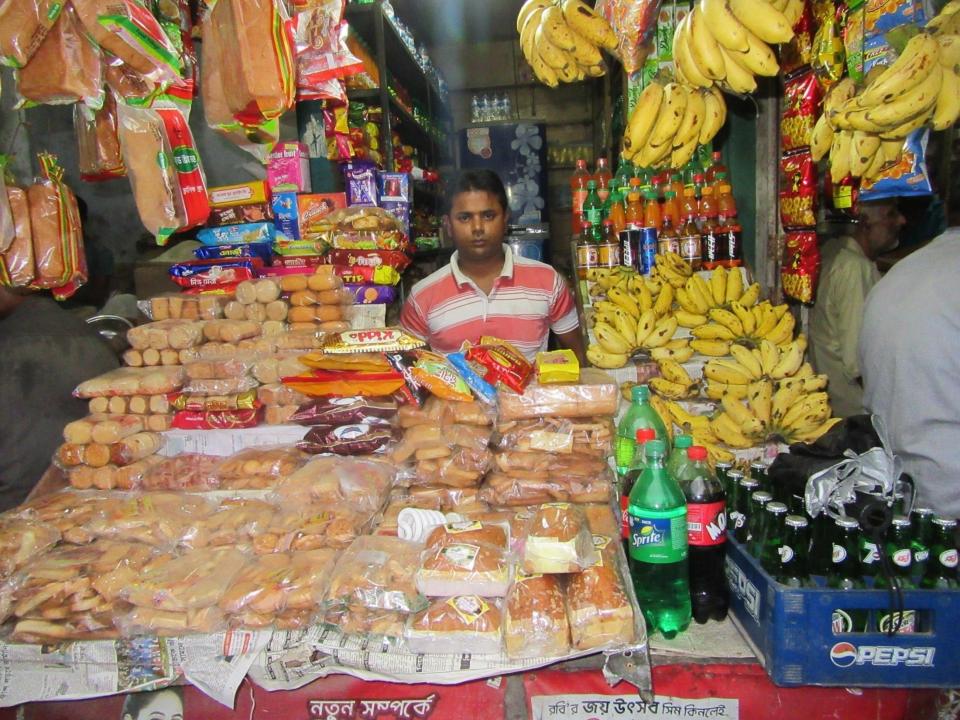

| <b>Proposed Nobin Udyokta Business Infe</b> | 0 |
|---------------------------------------------|---|
|---------------------------------------------|---|

| i reposed itemii edyekta zasiness ime             |   |                                                                                                                                                                                                                                                                                                                                                                                         |  |  |
|---------------------------------------------------|---|-----------------------------------------------------------------------------------------------------------------------------------------------------------------------------------------------------------------------------------------------------------------------------------------------------------------------------------------------------------------------------------------|--|--|
| Business Name                                     | : | CHONCHOL STORE                                                                                                                                                                                                                                                                                                                                                                          |  |  |
| Location                                          | : | Bonani Hat road, Bonani, Shahajahanpur, Bogra                                                                                                                                                                                                                                                                                                                                           |  |  |
| Total Investment in BDT                           | : | BDT 135,000/-                                                                                                                                                                                                                                                                                                                                                                           |  |  |
| Financing                                         | : | Self BDT 85,000/-(from existing business) 63%                                                                                                                                                                                                                                                                                                                                           |  |  |
|                                                   |   | Required Investment BDT 50,000/-(as equity) 37%                                                                                                                                                                                                                                                                                                                                         |  |  |
| Present salary/drawings from business (estimates) | : | BDT 5,000/-                                                                                                                                                                                                                                                                                                                                                                             |  |  |
| Proposed Salary                                   | : | BDT 5,000/-                                                                                                                                                                                                                                                                                                                                                                             |  |  |
| Size of shop                                      | : | 5 ft x 8 ft= 40 square ft                                                                                                                                                                                                                                                                                                                                                               |  |  |
| Implementation                                    | : | <ul> <li>The business is planned to be scaled up by investment in existing goods; Soft Drinks, Biscuit etc.</li> <li>Average 15% gain on sale.</li> <li>The business is operating by entrepreneur. Existing no employee.</li> <li>One employee will be appointed.</li> <li>The shop is rented.</li> <li>Collects goods from Bogra.</li> <li>Agreed grace period is 3 months.</li> </ul> |  |  |

# Pictures