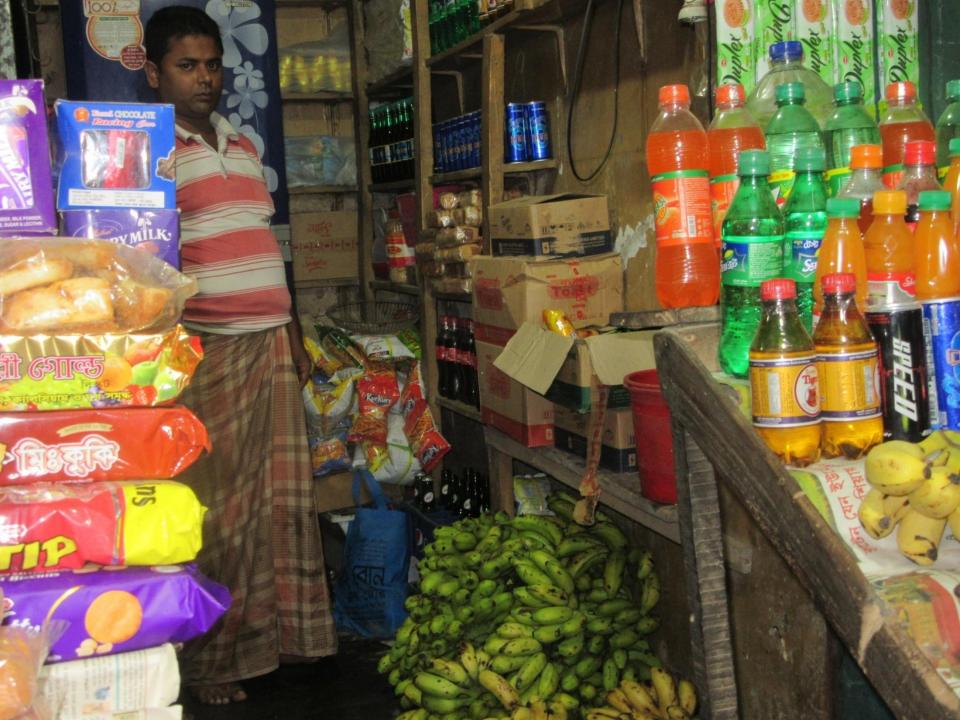

# Pictures

| <b>Proposed Nobin Udyokta Business Infe</b> | 0 |
|---------------------------------------------|---|
|---------------------------------------------|---|

| i reposed itemii edyekta zasiness ime             |   |                                                                                                                                                                                                                                                                                                                                                                                         |  |  |
|---------------------------------------------------|---|-----------------------------------------------------------------------------------------------------------------------------------------------------------------------------------------------------------------------------------------------------------------------------------------------------------------------------------------------------------------------------------------|--|--|
| Business Name                                     | : | CHONCHOL STORE                                                                                                                                                                                                                                                                                                                                                                          |  |  |
| Location                                          | : | Bonani Hat road, Bonani, Shahajahanpur, Bogra                                                                                                                                                                                                                                                                                                                                           |  |  |
| Total Investment in BDT                           | : | BDT 135,000/-                                                                                                                                                                                                                                                                                                                                                                           |  |  |
| Financing                                         | : | Self BDT 85,000/-(from existing business) 63%                                                                                                                                                                                                                                                                                                                                           |  |  |
|                                                   |   | Required Investment BDT 50,000/-(as equity) 37%                                                                                                                                                                                                                                                                                                                                         |  |  |
| Present salary/drawings from business (estimates) | : | BDT 5,000/-                                                                                                                                                                                                                                                                                                                                                                             |  |  |
| Proposed Salary                                   | : | BDT 5,000/-                                                                                                                                                                                                                                                                                                                                                                             |  |  |
| Size of shop                                      | : | 5 ft x 8 ft= 40 square ft                                                                                                                                                                                                                                                                                                                                                               |  |  |
| Implementation                                    | : | <ul> <li>The business is planned to be scaled up by investment in existing goods; Soft Drinks, Biscuit etc.</li> <li>Average 15% gain on sale.</li> <li>The business is operating by entrepreneur. Existing no employee.</li> <li>One employee will be appointed.</li> <li>The shop is rented.</li> <li>Collects goods from Bogra.</li> <li>Agreed grace period is 3 months.</li> </ul> |  |  |