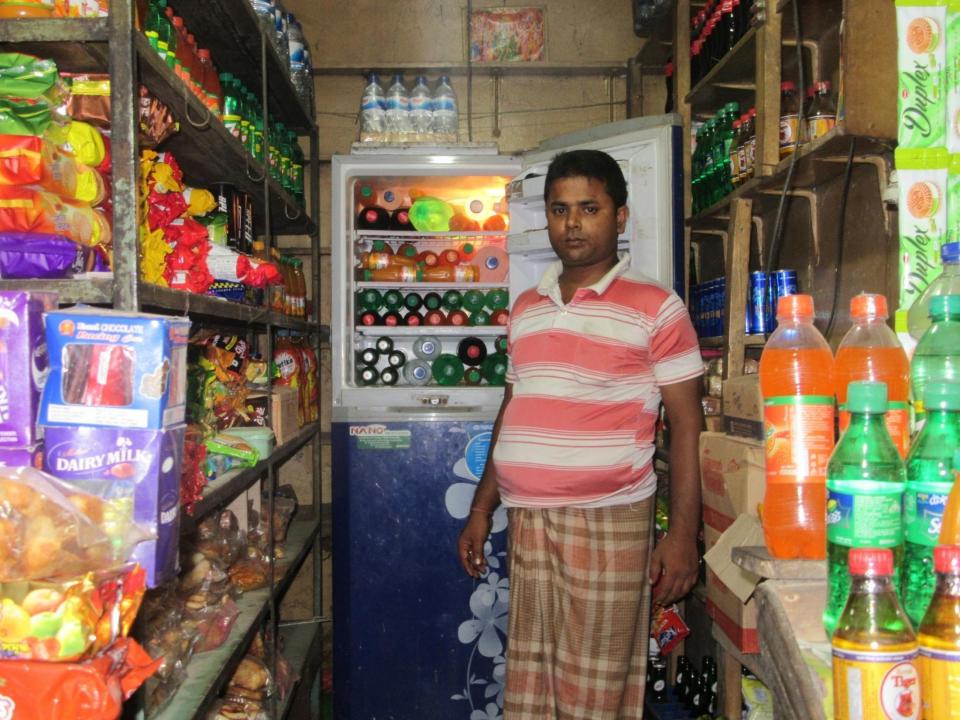

# Pictures

| <b>Proposed Nobin Udyokta Business Infe</b> | 0 |
|---------------------------------------------|---|
|---------------------------------------------|---|

| i reposed itemii edyekta zasiness ime             |   |                                                                                                                                                                                                                                                                                                                                                                                         |  |  |
|---------------------------------------------------|---|-----------------------------------------------------------------------------------------------------------------------------------------------------------------------------------------------------------------------------------------------------------------------------------------------------------------------------------------------------------------------------------------|--|--|
| Business Name                                     | : | CHONCHOL STORE                                                                                                                                                                                                                                                                                                                                                                          |  |  |
| Location                                          | : | Bonani Hat road, Bonani, Shahajahanpur, Bogra                                                                                                                                                                                                                                                                                                                                           |  |  |
| Total Investment in BDT                           | : | BDT 135,000/-                                                                                                                                                                                                                                                                                                                                                                           |  |  |
| Financing                                         | : | Self BDT 85,000/-(from existing business) 63%                                                                                                                                                                                                                                                                                                                                           |  |  |
|                                                   |   | Required Investment BDT 50,000/-(as equity) 37%                                                                                                                                                                                                                                                                                                                                         |  |  |
| Present salary/drawings from business (estimates) | : | BDT 5,000/-                                                                                                                                                                                                                                                                                                                                                                             |  |  |
| Proposed Salary                                   | : | BDT 5,000/-                                                                                                                                                                                                                                                                                                                                                                             |  |  |
| Size of shop                                      | : | 5 ft x 8 ft= 40 square ft                                                                                                                                                                                                                                                                                                                                                               |  |  |
| Implementation                                    | : | <ul> <li>The business is planned to be scaled up by investment in existing goods; Soft Drinks, Biscuit etc.</li> <li>Average 15% gain on sale.</li> <li>The business is operating by entrepreneur. Existing no employee.</li> <li>One employee will be appointed.</li> <li>The shop is rented.</li> <li>Collects goods from Bogra.</li> <li>Agreed grace period is 3 months.</li> </ul> |  |  |