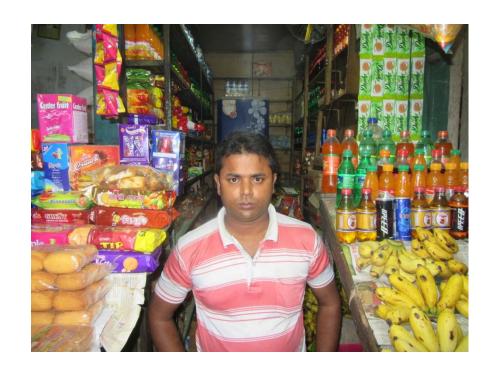

| <b>Proposed Nobin Udyokta Business Infe</b> | 0 |
|---------------------------------------------|---|
|---------------------------------------------|---|

| i reposed itemii edyekta zasiness ime             |   |                                                                                                                                                                                                                                                                                                                                                                                         |  |  |
|---------------------------------------------------|---|-----------------------------------------------------------------------------------------------------------------------------------------------------------------------------------------------------------------------------------------------------------------------------------------------------------------------------------------------------------------------------------------|--|--|
| Business Name                                     | : | CHONCHOL STORE                                                                                                                                                                                                                                                                                                                                                                          |  |  |
| Location                                          | : | Bonani Hat road, Bonani, Shahajahanpur, Bogra                                                                                                                                                                                                                                                                                                                                           |  |  |
| Total Investment in BDT                           | : | BDT 135,000/-                                                                                                                                                                                                                                                                                                                                                                           |  |  |
| Financing                                         | : | Self BDT 85,000/-(from existing business) 63%                                                                                                                                                                                                                                                                                                                                           |  |  |
|                                                   |   | Required Investment BDT 50,000/-(as equity) 37%                                                                                                                                                                                                                                                                                                                                         |  |  |
| Present salary/drawings from business (estimates) | : | BDT 5,000/-                                                                                                                                                                                                                                                                                                                                                                             |  |  |
| Proposed Salary                                   | : | BDT 5,000/-                                                                                                                                                                                                                                                                                                                                                                             |  |  |
| Size of shop                                      | : | 5 ft x 8 ft= 40 square ft                                                                                                                                                                                                                                                                                                                                                               |  |  |
| Implementation                                    | : | <ul> <li>The business is planned to be scaled up by investment in existing goods; Soft Drinks, Biscuit etc.</li> <li>Average 15% gain on sale.</li> <li>The business is operating by entrepreneur. Existing no employee.</li> <li>One employee will be appointed.</li> <li>The shop is rented.</li> <li>Collects goods from Bogra.</li> <li>Agreed grace period is 3 months.</li> </ul> |  |  |

# Pictures