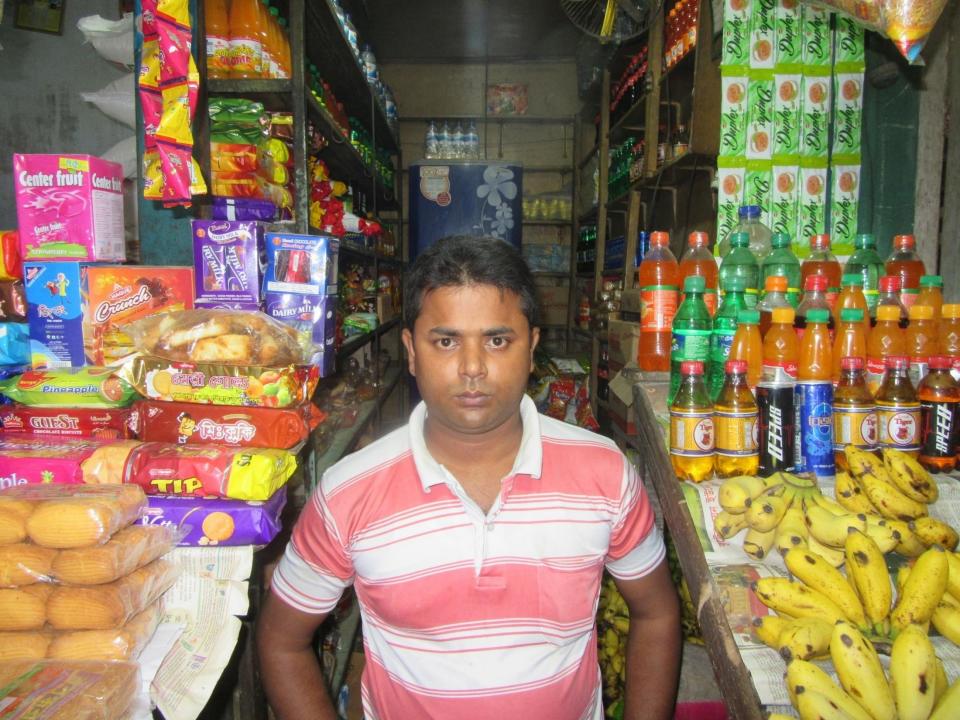

| <b>Proposed Nobin Udyokta Business Infe</b> | 0 |
|---------------------------------------------|---|
|---------------------------------------------|---|

| i reposed itemii edyekta zasiness ime             |   |                                                                                                                                                                                                                                                                                                                                                                                         |  |  |
|---------------------------------------------------|---|-----------------------------------------------------------------------------------------------------------------------------------------------------------------------------------------------------------------------------------------------------------------------------------------------------------------------------------------------------------------------------------------|--|--|
| Business Name                                     | : | CHONCHOL STORE                                                                                                                                                                                                                                                                                                                                                                          |  |  |
| Location                                          | : | Bonani Hat road, Bonani, Shahajahanpur, Bogra                                                                                                                                                                                                                                                                                                                                           |  |  |
| Total Investment in BDT                           | : | BDT 135,000/-                                                                                                                                                                                                                                                                                                                                                                           |  |  |
| Financing                                         | : | Self BDT 85,000/-(from existing business) 63%                                                                                                                                                                                                                                                                                                                                           |  |  |
|                                                   |   | Required Investment BDT 50,000/-(as equity) 37%                                                                                                                                                                                                                                                                                                                                         |  |  |
| Present salary/drawings from business (estimates) | : | BDT 5,000/-                                                                                                                                                                                                                                                                                                                                                                             |  |  |
| Proposed Salary                                   | : | BDT 5,000/-                                                                                                                                                                                                                                                                                                                                                                             |  |  |
| Size of shop                                      | : | 5 ft x 8 ft= 40 square ft                                                                                                                                                                                                                                                                                                                                                               |  |  |
| Implementation                                    | : | <ul> <li>The business is planned to be scaled up by investment in existing goods; Soft Drinks, Biscuit etc.</li> <li>Average 15% gain on sale.</li> <li>The business is operating by entrepreneur. Existing no employee.</li> <li>One employee will be appointed.</li> <li>The shop is rented.</li> <li>Collects goods from Bogra.</li> <li>Agreed grace period is 3 months.</li> </ul> |  |  |

# Pictures