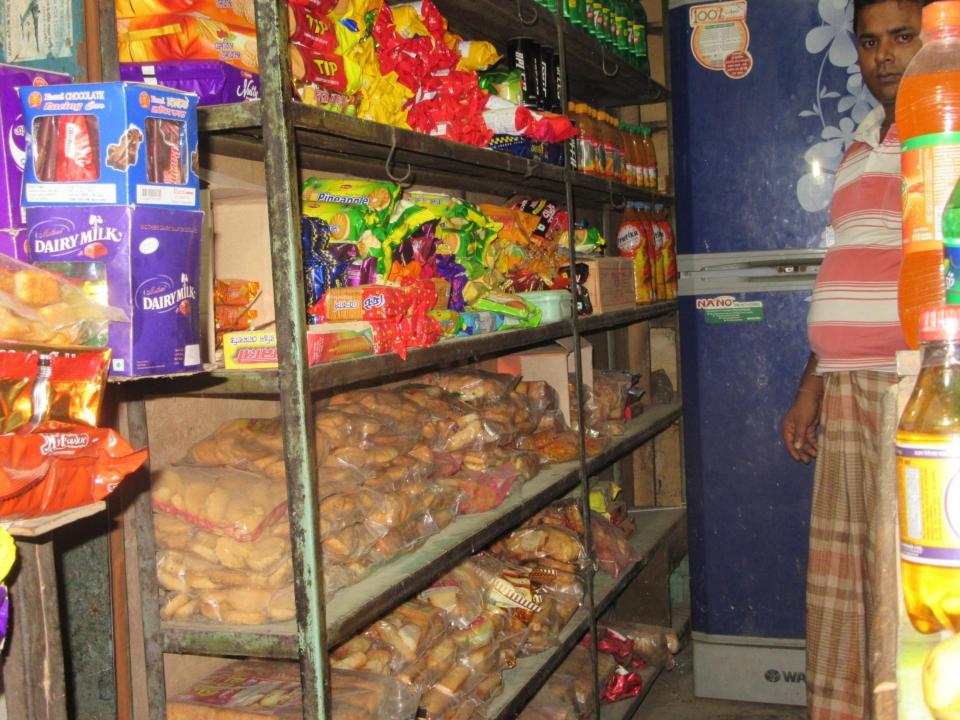

# Pictures

| <b>Proposed Nobin Udyokta Business Infe</b> | 0 |
|---------------------------------------------|---|
|---------------------------------------------|---|

| i reposed itemii edyekta zasiness ime             |   |                                                                                                                                                                                                                                                                                                                                                                                         |  |  |
|---------------------------------------------------|---|-----------------------------------------------------------------------------------------------------------------------------------------------------------------------------------------------------------------------------------------------------------------------------------------------------------------------------------------------------------------------------------------|--|--|
| Business Name                                     | : | CHONCHOL STORE                                                                                                                                                                                                                                                                                                                                                                          |  |  |
| Location                                          | : | Bonani Hat road, Bonani, Shahajahanpur, Bogra                                                                                                                                                                                                                                                                                                                                           |  |  |
| Total Investment in BDT                           | : | BDT 135,000/-                                                                                                                                                                                                                                                                                                                                                                           |  |  |
| Financing                                         | : | Self BDT 85,000/-(from existing business) 63%                                                                                                                                                                                                                                                                                                                                           |  |  |
|                                                   |   | Required Investment BDT 50,000/-(as equity) 37%                                                                                                                                                                                                                                                                                                                                         |  |  |
| Present salary/drawings from business (estimates) | : | BDT 5,000/-                                                                                                                                                                                                                                                                                                                                                                             |  |  |
| Proposed Salary                                   | : | BDT 5,000/-                                                                                                                                                                                                                                                                                                                                                                             |  |  |
| Size of shop                                      | : | 5 ft x 8 ft= 40 square ft                                                                                                                                                                                                                                                                                                                                                               |  |  |
| Implementation                                    | : | <ul> <li>The business is planned to be scaled up by investment in existing goods; Soft Drinks, Biscuit etc.</li> <li>Average 15% gain on sale.</li> <li>The business is operating by entrepreneur. Existing no employee.</li> <li>One employee will be appointed.</li> <li>The shop is rented.</li> <li>Collects goods from Bogra.</li> <li>Agreed grace period is 3 months.</li> </ul> |  |  |