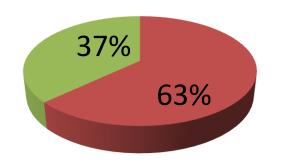

| <b>Proposed Nobin Udyokta Business Infe</b> | 0 |
|---------------------------------------------|---|
|---------------------------------------------|---|

| i reposed itemii edyekta zasiness ime             |   |                                                                                                                                                                                                                                                                                                                                                                                         |  |  |
|---------------------------------------------------|---|-----------------------------------------------------------------------------------------------------------------------------------------------------------------------------------------------------------------------------------------------------------------------------------------------------------------------------------------------------------------------------------------|--|--|
| Business Name                                     | : | CHONCHOL STORE                                                                                                                                                                                                                                                                                                                                                                          |  |  |
| Location                                          | : | Bonani Hat road, Bonani, Shahajahanpur, Bogra                                                                                                                                                                                                                                                                                                                                           |  |  |
| Total Investment in BDT                           | : | BDT 135,000/-                                                                                                                                                                                                                                                                                                                                                                           |  |  |
| Financing                                         | : | Self BDT 85,000/-(from existing business) 63%                                                                                                                                                                                                                                                                                                                                           |  |  |
|                                                   |   | Required Investment BDT 50,000/-(as equity) 37%                                                                                                                                                                                                                                                                                                                                         |  |  |
| Present salary/drawings from business (estimates) | : | BDT 5,000/-                                                                                                                                                                                                                                                                                                                                                                             |  |  |
| Proposed Salary                                   | : | BDT 5,000/-                                                                                                                                                                                                                                                                                                                                                                             |  |  |
| Size of shop                                      | : | 5 ft x 8 ft= 40 square ft                                                                                                                                                                                                                                                                                                                                                               |  |  |
| Implementation                                    | : | <ul> <li>The business is planned to be scaled up by investment in existing goods; Soft Drinks, Biscuit etc.</li> <li>Average 15% gain on sale.</li> <li>The business is operating by entrepreneur. Existing no employee.</li> <li>One employee will be appointed.</li> <li>The shop is rented.</li> <li>Collects goods from Bogra.</li> <li>Agreed grace period is 3 months.</li> </ul> |  |  |

| Investment Breakdown |      |       |        |     |          |        |          |  |
|----------------------|------|-------|--------|-----|----------|--------|----------|--|
| Existing             |      |       |        |     | Proposed |        |          |  |
| Particulars          | Qty. | Unit  | Amount | Qty | Unit     | Amount | Proposed |  |
|                      |      | Price | (BDT)  |     | Price    | (BDT)  | Total    |  |
| Soft Drinks          | 100  | 100   | 10,000 | 105 | 100      | 10,500 | 20,500   |  |
| Biscuit              | 200  | 100   | 20,000 | 205 | 100      | 20,500 | 40,500   |  |
| Chips                | 50   | 100   | 5,000  | 70  | 100      | 7,000  | 12,000   |  |
| Chocolate            | 100  | 20    | 2,000  | 100 | 20       | 2,000  | 4,000    |  |
| Banana,              | 80   | 100   | 8,000  | 100 | 100      | 10,000 | 18,000   |  |
| Bread                |      |       |        |     |          |        |          |  |
| Security             | 1    | 40000 | 40,000 | 0   | 0        | 0      | 40,000   |  |
| Total                | 531  |       | 85,000 | 580 |          | 50,000 | 135,000  |  |